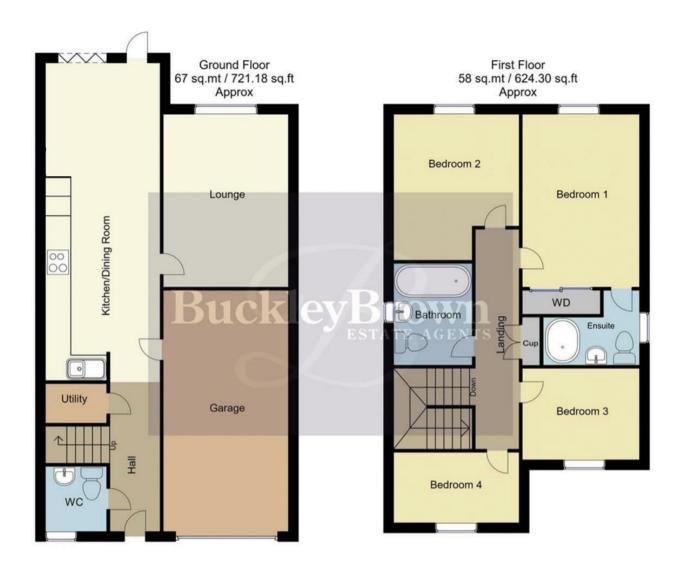

Hall With access to;

Kitchen/Dining Room 10'2" x 26'2" Including a range of cabinets and units with space for appliances. With bifold doors to rear elevation,

Lounge 10'4" x 15'2" With window to rear elevation.

Utility 5'2" x 6'6"

Landing
With access to;

Bedroom One 10'4" x 15'7" With window to rear elevation.

Ensuite 6'5" x 10'4"
Including a three-piece suite. With window to side elevation.

Bedroom Two 10'2" x 12'11" With window to rear elevation.

Bedroom Three 8'10" x 10'4" With window to front elevation.

Bedroom Four 6'2"
With window to front elevation.

Bathroom 6'7" x 8'8"
Including a three-piece suite. With window to side elevation.

## Outside

Including a private well-maintained lawn to the rear. With a driveway for off-road parking to the front.

Whilst every attempt has been made to ensure the accuracy of the floor plan contained here, no responsibility is taken for incorrect measurements of doors, windows, appliances and room or any error, omission or misstatement. Exterior and interior walls are drawn to scale based on interior measurements. Any figure given is for initial guidance only and should not be relied on as basis of valuation. These plans are for marketing purposes only and should be used as such by any prospective purchase. Specifically no guarantee is should not be relied on as a basis of valuation. These plans are for marketing purposes only and should be used as such by any prospective purchase. Specifically no guarantee is given on the total square footage of the property if quoted on this plan.