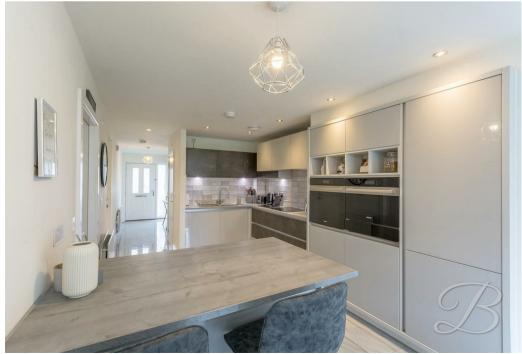

The ground floor accommodation boasts a grand entrance hallway, fitted with stunning floors that flow throughout. Moving through to the spacious living area, you will find a modern feature wall with a fireplace and space for a television. This is the perfect area for hosting movie nights! Just around the corner, you will be met with the stunning Kitchen diner. This includes a modern range of cabinets and units with built-in appliances and a breakfast bar. This separates the kitchen from the dining area. The bifold doors really bring this room to life, allowing plenty of natural light in and perfect for those summer months!