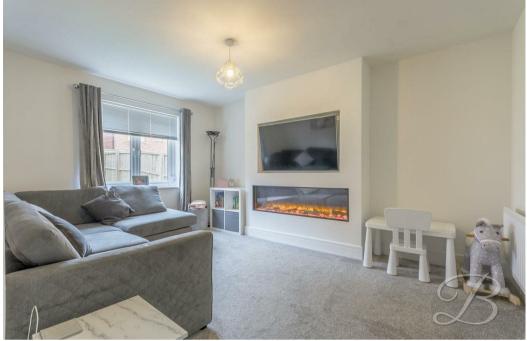

The ground floor accommodation boasts a grand entrance hallway, fitted with stunning floors that flow throughout. Moving through to the spacious living area, you will find a modern feature wall with a fireplace and space for a television. This is the perfect area for hosting movie nights! Just around the corner, you will be met with the stunning Kitchen diner. This includes a modern range of cabinets and units with built-in appliances and a breakfast bar. This separates the kitchen from the dining area. The bifold doors really bring this room to life, allowing plenty of natural light in and perfect for those summer months!