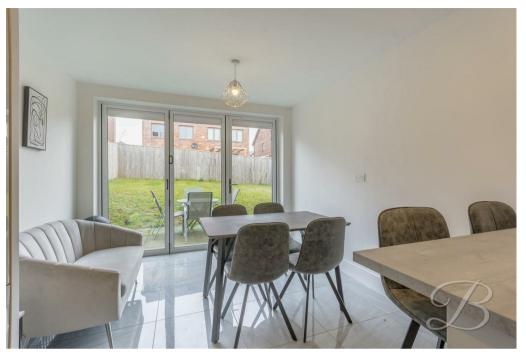

The ground floor accommodation boasts a grand entrance hallway, fitted with stunning floors that flow throughout. Moving through to the spacious living area, you will find a modern feature wall with a fireplace and space for a television. This is the perfect area for hosting movie nights! Just around the corner, you will be met with the stunning Kitchen diner. This includes a modern range of cabinets and units with built-in appliances and a breakfast bar. This separates the kitchen from the dining area. The bifold doors really bring this room to life, allowing plenty of natural light in and perfect for those summer months!

The outside space complements the property perfectly and presents an ample and private rear garden with patio seating area and well-maintained lawn. There is also a private driveway to the front of the property, providing spaces for parking, along with a garage for added storage. Call today to arrange a viewing!