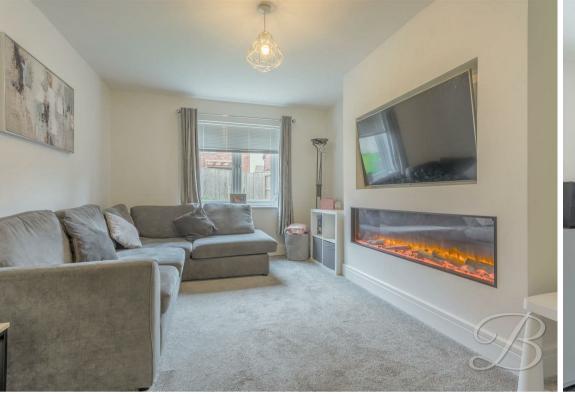

The ground floor accommodation boasts a grand entrance hallway, fitted with stunning floors that flow throughout. Moving through to the spacious living area, you will find a modern feature wall with a fireplace and space for a television. This is the perfect area for hosting movie nights! Just around the corner, you will be met with the stunning Kitchen diner. This includes a modern range of cabinets and units with built-in appliances and a breakfast bar. This separates the kitchen from the dining area. The bifold doors really bring this room to life, allowing plenty of natural light in and perfect for those summer months!