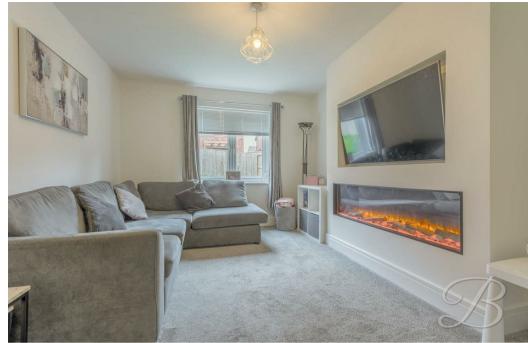

The ground floor accommodation boasts a grand entrance hallway, fitted with stunning floors that flow throughout. Moving through to the spacious living area, you will find a modern feature wall with a fireplace and space for a television. This is the perfect area for hosting movie nights! Just around the corner, you will be met with the stunning Kitchen diner. This includes a modern range of cabinets and units with built-in appliances and a breakfast bar. This separates the kitchen from the dining area. The bifold doors really bring this room to life, allowing plenty of natural light in and perfect for those summer months!