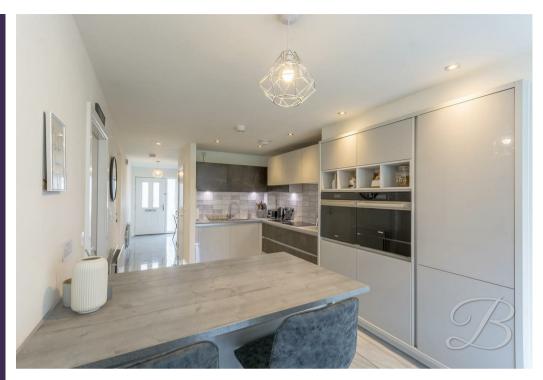

The ground floor accommodation boasts a grand entrance hallway, fitted with stunning floors that flow throughout. Moving through to the spacious living area, you will find a modern feature wall with a fireplace and space for a television. This is the perfect area for hosting movie nights! Just around the corner, you will be met with the stunning Kitchen diner. This includes a modern range of cabinets and units with built-in appliances and a breakfast bar. This separates the kitchen from the dining area. The bifold doors really bring this room to life, allowing plenty of natural light in and perfect for those summer months!

Hall With access to;

Kitchen/Dining Room 10'2" x 26'2" Including a range of cabinets and units with space for appliances. With bifold doors to rear elevation,

Lounge 10'4" x 15'2" With window to rear elevation.