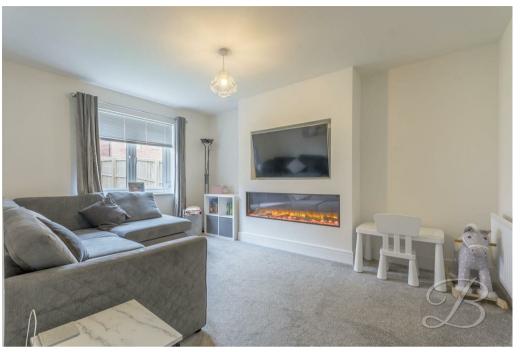

The ground floor accommodation boasts a grand entrance hallway, fitted with stunning floors that flow throughout. Moving through to the spacious living area, you will find a modern feature wall with a fireplace and space for a television. This is the perfect area for hosting movie nights! Just around the corner, you will be met with the stunning Kitchen diner. This includes a modern range of cabinets and units with built-in appliances and a breakfast bar. This separates the kitchen from the dining area. The bifold doors really bring this room to life, allowing plenty of natural light in and perfect for those summer months!

Hall With access to;

Kitchen/Dining Room 10'2" x 26'2" Including a range of cabinets and units with space for appliances. With bifold doors to rear elevation,

Lounge 10'4" x 15'2" With window to rear elevation.