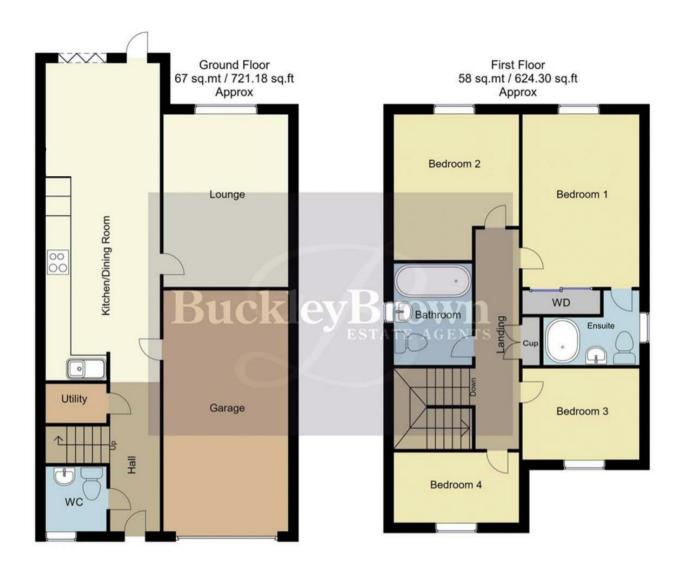

Hall With access to;

Kitchen/Dining Room 10'2" x 26'2" Including a range of cabinets and units with space for appliances. With bifold doors to rear elevation,

Lounge 10'4" x 15'2" With window to rear elevation.

Utility 5'2" x 6'6"

Landing
With access to;

Bedroom One 10'4" x 15'7" With window to rear elevation.

Bedroom Two 10'2" x 12'11" With window to rear elevation.

Bedroom Three 8'10" x 10'4" With window to front elevation.

Bedroom Four 6'2"
With window to front elevation.

Bathroom 6'7" x 8'8" Including a three-piece suite. With window to side elevation.

Ensuite 6'5" x 10'4" Including a three-piece suite. With window to side elevation.

## Outside

Including a private well-maintained lawn to the rear. With a driveway for off-road parking to the front.

Whilst every attempt has been made to ensure the accuracy of the floor plan contained here, no responsibility is taken for incorrect measurements of doors, windows, appliances and room or any error, omission or misstatement. Exterior and interior walls are drawn to scale based on interior measurements. Any figure given is for initial guidance only and should not be relied on as basis of valuation. These plans are for marketing purposes only and should be used as such by any prospective purchase. Specifically no guarantee is should not be relied on as a basis of valuation. These plans are for marketing purposes only and should be used as such by any prospective purchase. Specifically no guarantee is given on the total square footage of the property if quoted on this plan.