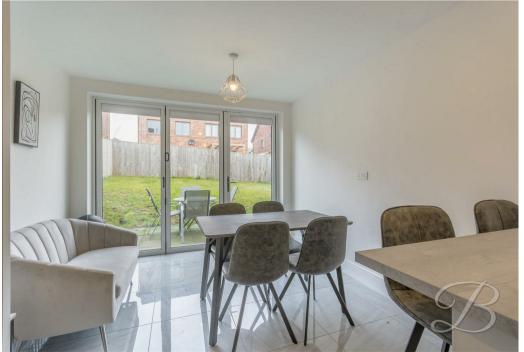

The ground floor accommodation boasts a grand entrance hallway, fitted with stunning floors that flow throughout. Moving through to the spacious living area, you will find a modern feature wall with a fireplace and space for a television. This is the perfect area for hosting movie nights! Just around the corner, you will be met with the stunning Kitchen diner. This includes a modern range of cabinets and units with built-in appliances and a breakfast bar. This separates the kitchen from the dining area. The bifold doors really bring this room to life, allowing plenty of natural light in and perfect for those summer months!

Hall With access to;

Kitchen/Dining Room 10'2" x 26'2" Including a range of cabinets and units with space for appliances. With bifold doors to rear elevation,

Lounge 10'4" x 15'2" With window to rear elevation.