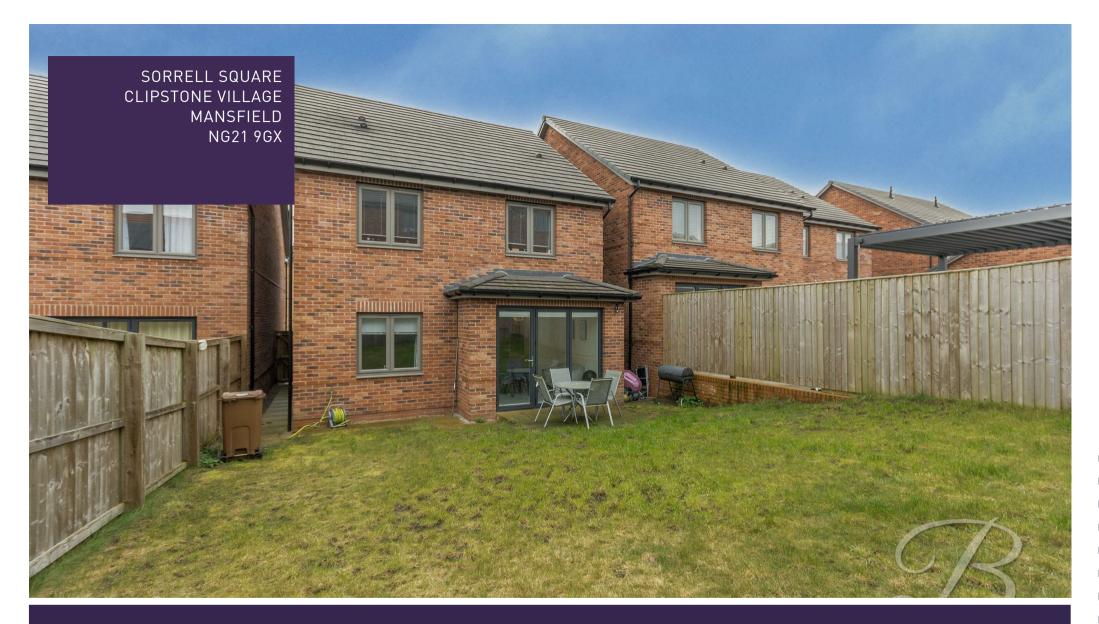

The outside space complements the property perfectly and presents an ample and private rear garden with patio seating area and well-maintained lawn. There is also a private driveway to the front of the property, providing spaces for parking, along with a garage for added storage. Call today to arrange a viewing!

## Outside

Including a private well-maintained lawn to the rear. With a driveway for off-road parking to the front.

Whilst every attempt has been made to ensure the accuracy of the floor plan contained here, no responsibility is taken for incorrect measurements of doors, windows, appliances and room or any error, omission or misstatement. Exterior and interior walls are drawn to scale based on interior measurements. Any figure given is for initial guidance only and should not be relied on as basis of valuation. These plans are for marketing purposes only and should be used as such by any prospective purchase. Specifically no guarantee is should not be relied on as a basis of valuation. These plans are for marketing purposes only and should be used as such by any prospective purchase. Specifically no guarantee is given on the total square footage of the property if quoted on this plan.