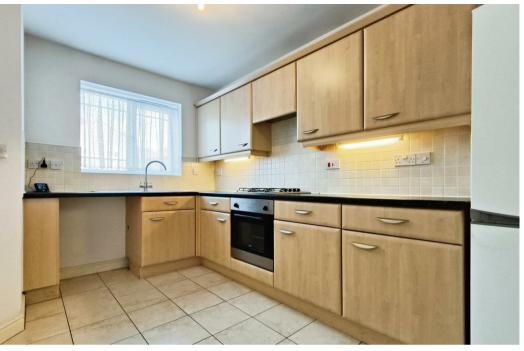

Upon entry, you will be welcomed to a lovely kitchen, complete with a range of matching wall and base units, along with ample worktop space to cook up tasty meals. Next door is the homely living room that is catered for modern day living and benefits from patio doors that lead out to the rear garden, excellent for utilising in the summer months! Ample natural light flows through this room wonderfully, and you'll also find there's plenty of space for furnishings and homely touches. Completing the floor is a handy WC.

#### Kitchen 7'5" x 12'0"

Complete with a range of matching wall and base units with complementary worktop over, inset sink and drainer with mixer tap, tiled splash backs, integrated oven, gas hob with extractor fan above, space and plumbing for a washing machine, space for a full-size fridge-freezer, central heating radiator and window to the front elevation.