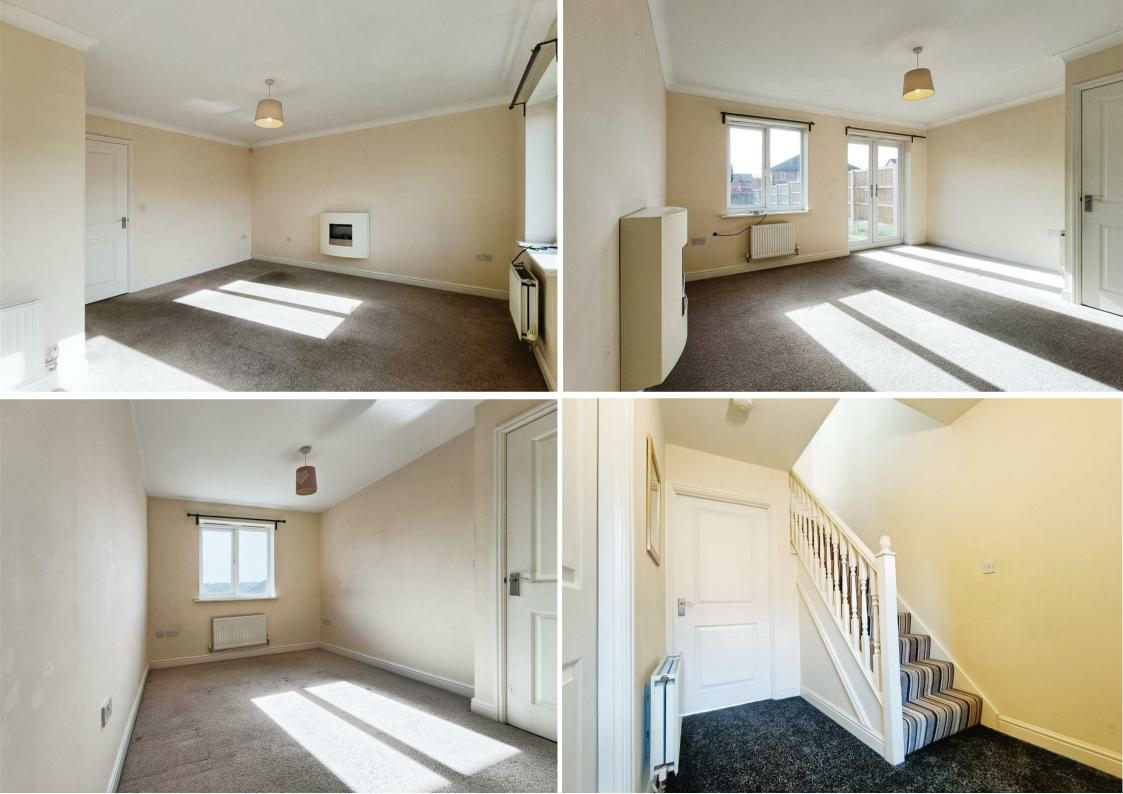

The first floor hosts three well-sized bedrooms, each with lots of flexibility to add your own stamp. The family bathroom completes the floor and comprises of three-piece suite where you can relax after a long day.

# Living Room 13'6" x 14'6"

With fitted carpets, feature fireplace, storage cupboard, central heating radiator, window to the rear elevation and patio doors leading out to the rear garden.

## Landing

With fitted carpets, storage cupboard and access into;

# Bedroom One 8'8" x 14'0"

With fitted carpets, central heating radiator and window to the rear elevation.

## Bedroom Two 7'9" x 11'8"

With fitted carpets, central heating radiator and window to the front elevation.

#### Bedroom Three 6'10" x 7'6"

With fitted carpets, central heating radiator and window to the front elevation.