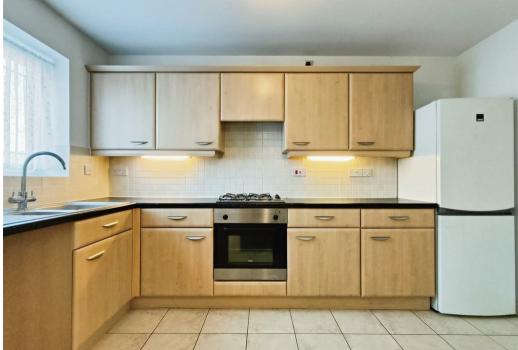

Upon entry, you will be welcomed to a lovely kitchen, complete with a range of matching wall and base units, along with ample worktop space to cook up tasty meals. Next door is the homely living room that is catered for modern day living and benefits from patio doors that lead out to the rear garden, excellent for utilising in the summer months! Ample natural light flows through this room wonderfully, and you'll also find there's plenty of space for furnishings and homely touches. Completing the floor is a handy WC.

#### Kitchen 7'5" x 12'0"

Complete with a range of matching wall and base units with complementary worktop over, inset sink and drainer with mixer tap, tiled splash backs, integrated oven, gas hob with extractor fan above, space and plumbing for a washing machine, space for a full-size fridge-freezer, central heating radiator and window to the front elevation.