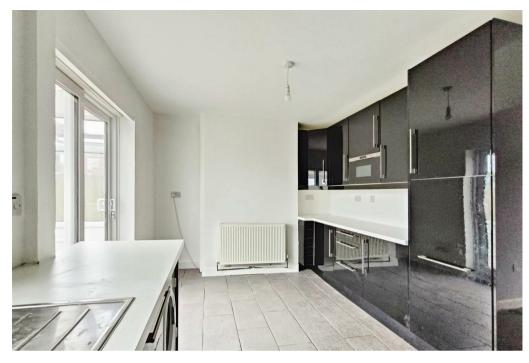

This home features well planned accommodation which includes a bright and spacious lounge that has been beautifully decorated throughout and features a bay window to the front allowing for ample natural light. The kitchen/diner is just as impressive as it comes complete with a range of modern gloss units and cabinets and there is plenty of room for entertaining as it leads nicely into the conservatory. The conservatory is of a great size and offers plenty of versatility with surrounding windows overlooking the garden and double doors leading outside.

## Kitchen/Dining Room

With cabinets and work surfaces over, with space for appliances.