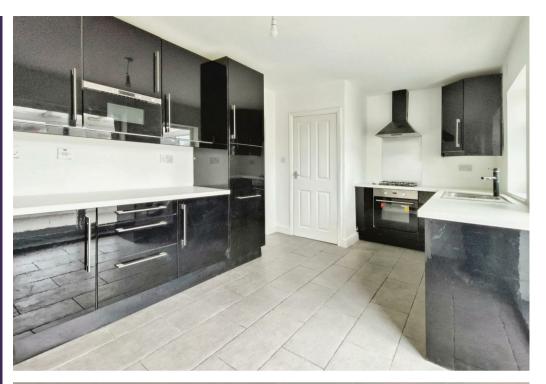

This home features well planned accommodation which includes a bright and spacious lounge that has been beautifully decorated throughout and features a bay window to the front allowing for ample natural light. The kitchen/diner is just as impressive as it comes complete with a range of modern gloss units and cabinets and there is plenty of room for entertaining as it leads nicely into the conservatory. The conservatory is of a great size and offers plenty of versatility with surrounding windows overlooking the garden and double doors leading outside.

## Kitchen/Dining Room

With cabinets and work surfaces over, with space for appliances.