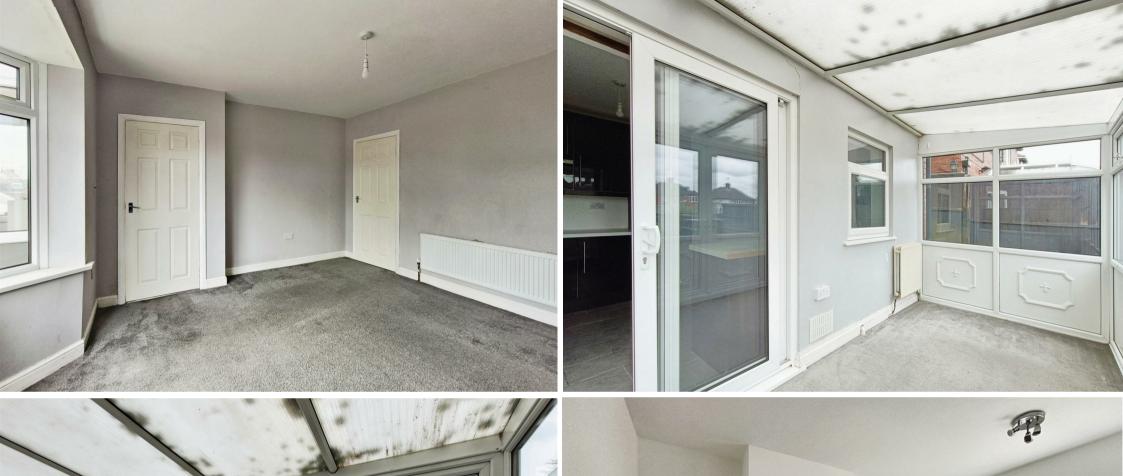

# Living Room

Including a bay window to front elevation.

### Conservatory

With surrounding windows and access to the rear garden.