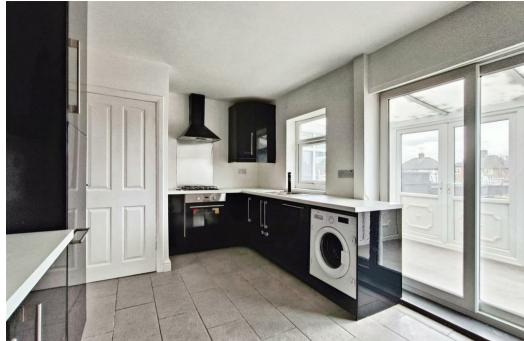

## Kitchen/Dining Room

With cabinets and work surfaces over, with space for appliances.