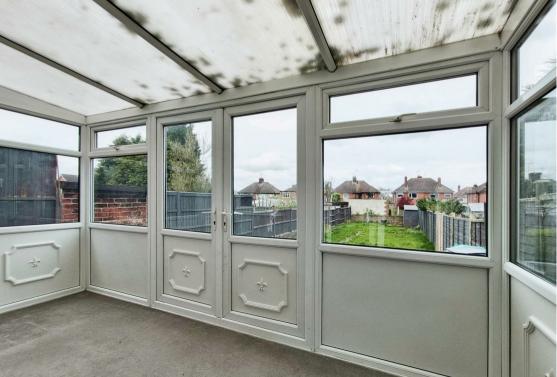

doors leading outside.

The first floor hosts three well presented bedrooms. There is also a modern family bathroom fitted with a suite in white. Don't miss out, call now to arrange a viewing!









Hall

With access to;

# Living Room

Including a bay window to front elevation.

## Kitchen/Dining Room

With cabinets and work surfaces over, with space for appliances.

### Conservatory

With surrounding windows and access to the rear garden.

### Landing

With access to;

#### Bedroom One

With carpeted flooring and central heating radiator.

#### Bedroom Two

With carpeted flooring and central heating radiator.

#### Bedroom Three

With carpeted flooring and central heating radiator.

## Outside

With a well-maintained lawn to the rear. Including off-road parking for multiple cars.











BuckleyBrown Estate Agents
55- 57 Leeming Street | Mansfield | Nottinghamshire | NG18 1ND

t: 01623 633633 | mansfield@buckleybrown.co.uk | www.buckleybrown.co.uk