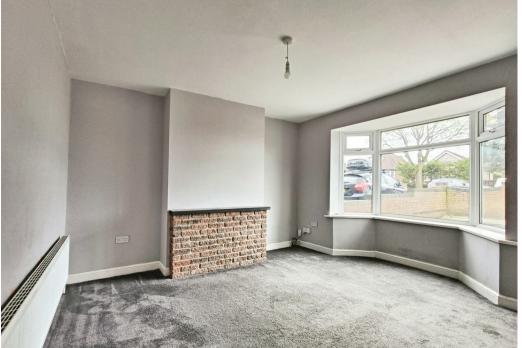

This home features well planned accommodation which includes a bright and spacious lounge that has been beautifully decorated throughout and features a bay window to the front allowing for ample natural light. The kitchen/diner is just as impressive as it comes complete with a range of modern gloss units and cabinets and there is plenty of room for entertaining as it leads nicely into the conservatory. The conservatory is of a great size and offers plenty of versatility with surrounding windows overlooking the garden and double doors leading outside.

# Living Room

Including a bay window to front elevation.