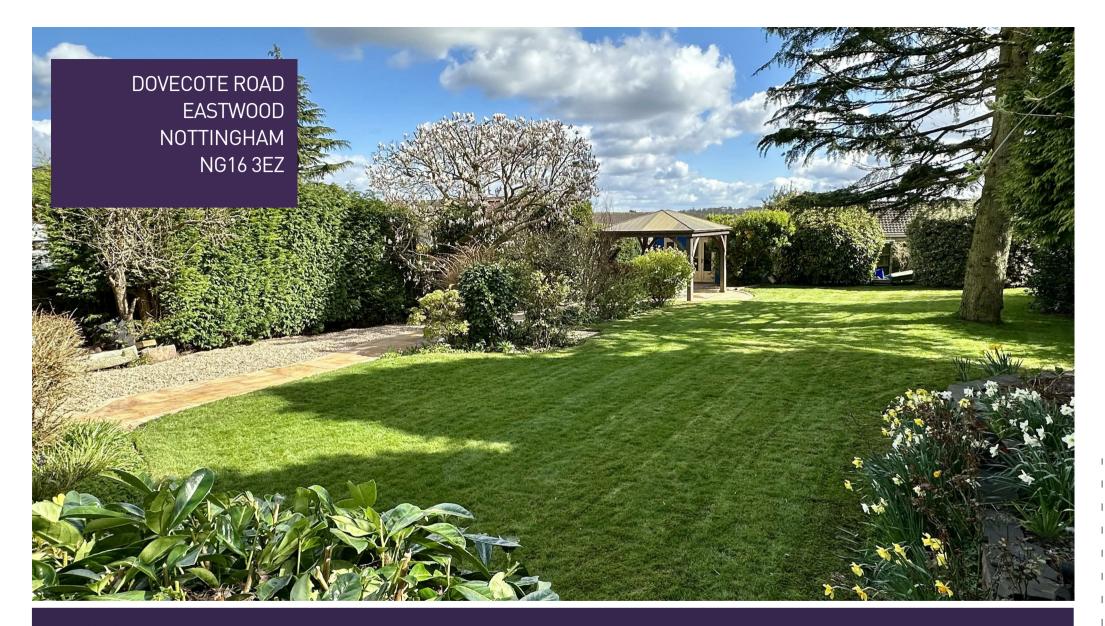

The property presents a basement with ample versatility, suitable for a variety of uses such as a playroom, gym, or storage space. Externally a driveway and detached garage provide convenient parking for multiple vehicles. The established garden completes the property perfectly, featuring a maintained lawn, decking area ideal for seating, and mature trees that enhance privacy. If that isn't enough, there is a delightful log cabin for you to utilise!

**Basement** 

With a versatile playroom (5.88 x 4.88) and basement (5.88 x 4.46) both of which can be utilised in a variety of ways to suit your needs.

Outside

With a tarmac driveway to the front providing off-street parking, which inturn leads to a detached garage with electric vehicle charging point. There is a gorgeous garden to the rear with a maintained lawn, decking, gazebo and sandstone patio area, greenhouse and surrounding mature trees.