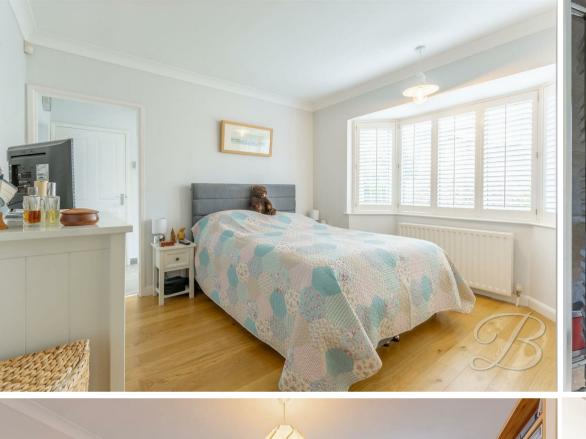

The ground floor accommodates two well-sized bedrooms, each offering flexibility to suit various needs. One of the bedrooms boasts an impressive en-suite bathroom, ensuring privacy and convenience, while a family bathroom serves the remaining areas of the home wonderfully. The first floor occupies an additional bedroom, which works brilliantly as a home office for remote working, or studying.

Bedroom One 11'10" x 10'11" With central heating radiator, bay window to the front elevation and access to a modern en-suite.

En-Suite 9'4" x 7'3"

Complete with a rainfall shower with floor to ceiling tiling, wash hand basin, two chrome radiators, down lights, low flush WC and an opaque window to the front elevation.