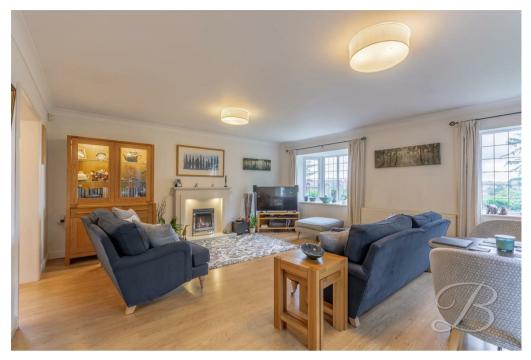

Let's start with the welcoming and spacious living room, featuring French doors that seamlessly connect indoor and outdoor spaces, allowing natural light to flood the interior. A beautiful feature fireplace adds warmth and character to this inviting space, not to mention delightful views of hills finish here perfectly .Continuing through, you'll find a modern kitchen equipped with integrated appliances, providing both functionality and a sleek finish. Here, you'll find an abundance of storage space and room for cooking. Moving on further, you'll be greeted by the dining room, perfect for hosting meals or larger gatherings with family and friends.

Living Room 19'0" x 16'9" With laminate flooring, feature fireplace, central heating radiator, coving, double windows and French doors leading outside.

Dining Room 9'10" x 16'2"
With laminate flooring and double windows to the side elevation.