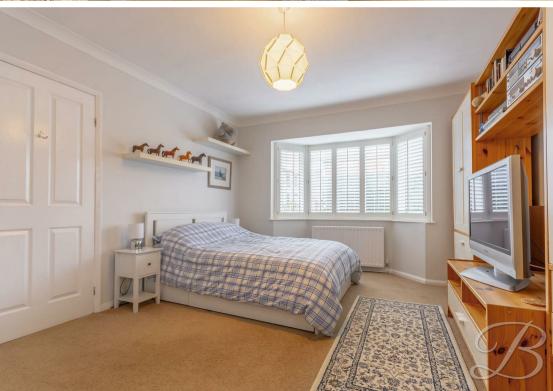

The ground floor accommodates two well-sized bedrooms, each offering flexibility to suit various needs. One of the bedrooms boasts an impressive en-suite bathroom, ensuring privacy and convenience, while a family bathroom serves the remaining areas of the home wonderfully. The first floor occupies an additional bedroom, which works brilliantly as a home office for remote working, or studying.

**Utility Room** 

With a fitted work top, storage cupboards, heated towel rail and space for a tumble dryer.

Bedroom Two 11'10" x 16'2" With central heating radiator, bay window and window to the side elevation.