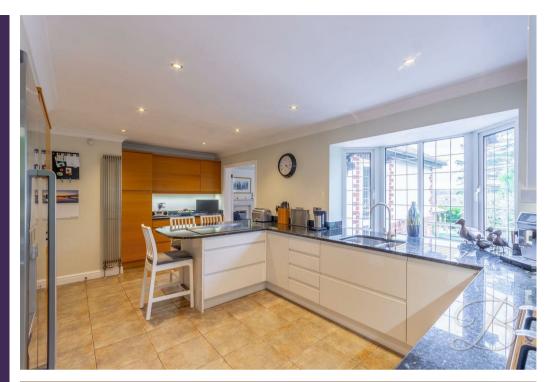

Let's start with the welcoming and spacious living room, featuring French doors that seamlessly connect indoor and outdoor spaces, allowing natural light to flood the interior. A beautiful feature fireplace adds warmth and character to this inviting space, not to mention delightful views of hills finish here perfectly .Continuing through, you'll find a modern kitchen equipped with integrated appliances, providing both functionality and a sleek finish. Here, you'll find an abundance of storage space and room for cooking. Moving on further, you'll be greeted by the dining room, perfect for hosting meals or larger gatherings with family and friends.

Kitchen 18'11" x 11'8"

Fitted with sleek cabinets and units, Granite work surfaces, inset sink with mixer tap above, integrated oven, combination oven/microwave, warming drawer, washing machine and dishwasher. Along with induction hob, with extractor fan integrated into the work surface, space and plumbing for an American fridge freezer and down lights. With a vertical central heating radiator, tiled flooring, coving and bay window to the rear elevation. With double doors leading into the living area.