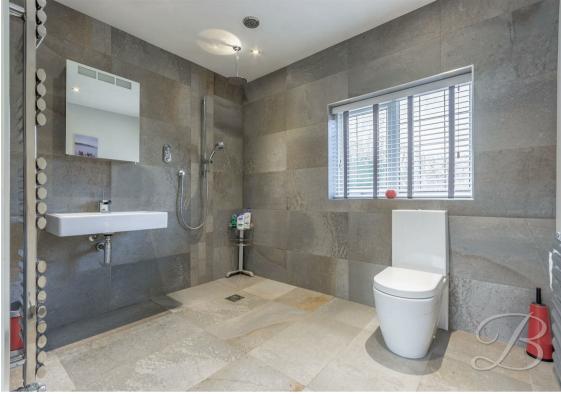

Bedroom One 11'10" x 10'11" With central heating radiator, bay window to the front elevation and access to a modern en-suite.

En-Suite 9'4" x 7'3"

Complete with a rainfall shower with floor to ceiling tiling, wash hand basin, two chrome radiators, down lights, low flush WC and an opaque window to the front elevation.

Bedroom Three 16'4" x 11'9"
With laminate flooring, central heating radiator and velux window.

Bathroom

Complete with a bath, overhead shower, low flush WC, wash hand basin, full height tiling, chrome heated towel rail and an opaque window.