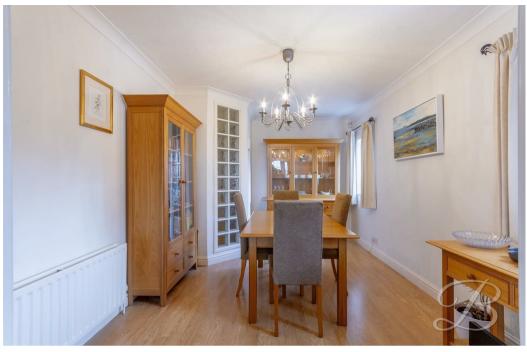

Let's start with the welcoming and spacious living room, featuring French doors that seamlessly connect indoor and outdoor spaces, allowing natural light to flood the interior. A beautiful feature fireplace adds warmth and character to this inviting space, not to mention delightful views of hills finish here perfectly .Continuing through, you'll find a modern kitchen equipped with integrated appliances, providing both functionality and a sleek finish. Here, you'll find an abundance of storage space and room for cooking. Moving on further, you'll be greeted by the dining room, perfect for hosting meals or larger gatherings with family and friends.

Living Room 19'0" x 16'9" With laminate flooring, feature fireplace, central heating radiator, coving, double windows and French doors leading outside.

Dining Room 9'10" x 16'2"
With laminate flooring and double windows to the side elevation.