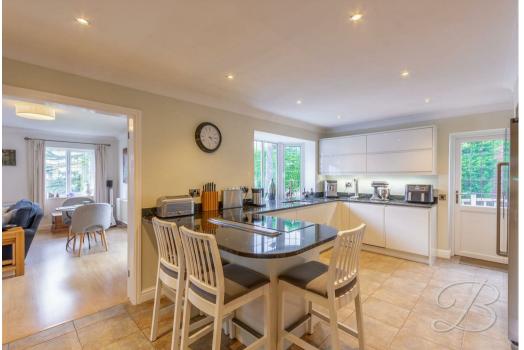

Let's start with the welcoming and spacious living room, featuring French doors that seamlessly connect indoor and outdoor spaces, allowing natural light to flood the interior. A beautiful feature fireplace adds warmth and character to this inviting space, not to mention delightful views of hills finish here perfectly .Continuing through, you'll find a modern kitchen equipped with integrated appliances, providing both functionality and a sleek finish. Here, you'll find an abundance of storage space and room for cooking. Moving on further, you'll be greeted by the dining room, perfect for hosting meals or larger gatherings with family and friends.

Kitchen 18'11" x 11'8"

Fitted with sleek cabinets and units, Granite work surfaces, inset sink with mixer tap above, integrated oven, combination oven/microwave, warming drawer, washing machine and dishwasher. Along with induction hob, with extractor fan integrated into the work surface, space and plumbing for an American fridge freezer and down lights. With a vertical central heating radiator, tiled flooring, coving and bay window to the rear elevation. With double doors leading into the living area.