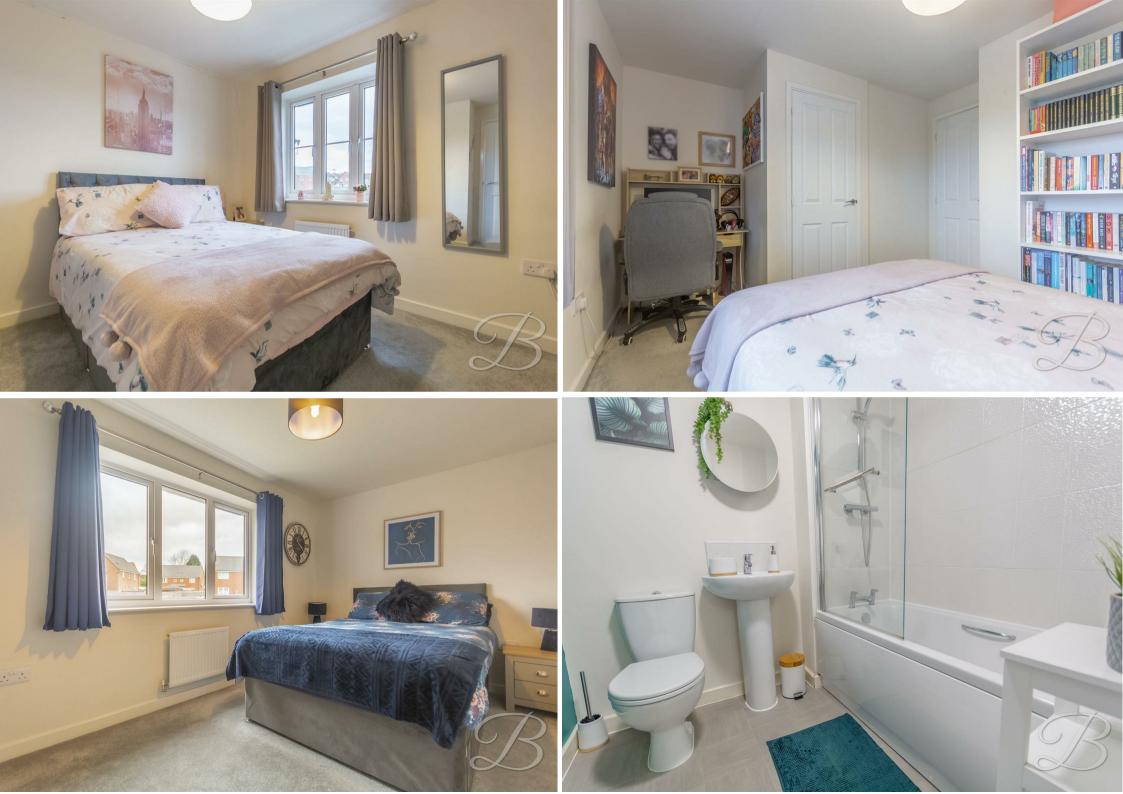

The first floor hosts two excellent bedrooms, all with neutral decor for versatility to add your own stamp to. The family bathroom can be found just off the landing and complete with a beautifully modernised three-piece suite with a shower over the bath. As you can see, a lot of time and effort has been put into making his house a home. This property really is a credit to its owners!

## WC

Including a low flush WC and hand wash basin.

Landing With access to; Bedroom One 13'0" x 8'7" With window to rear elevation.

Bedroom Two 8'4" x 13'1" With window to front elevation.

Bathroom 6'3" x 6'6" Including a three-piece suite.