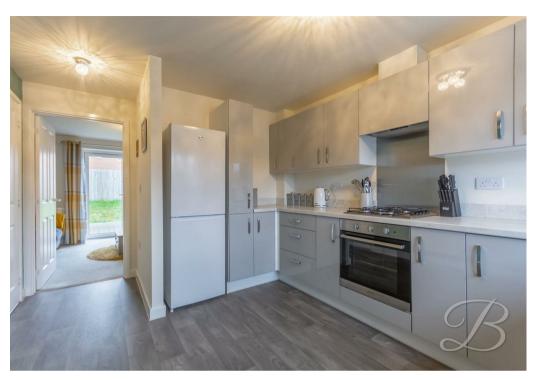

Starting with the fabulous kitchen, which offers an extensive range of modern units and appliances with stunning laminate flooring, the layout makes it easy to show off your culinary skills. Through to the lounge, which provides the perfect space to relax and put your feet up, not to mention the fabulous French doors leading onto the garden. The ground floor is complete with a WC for added convenience.

Hall With access to;

Kitchen 9'10" x 12'0"

Including a modern range of cabinets with work surface over with space for appliances. With window to front elevation.

Living Room 13'0" x 11'10" With french doors to rear elevation.