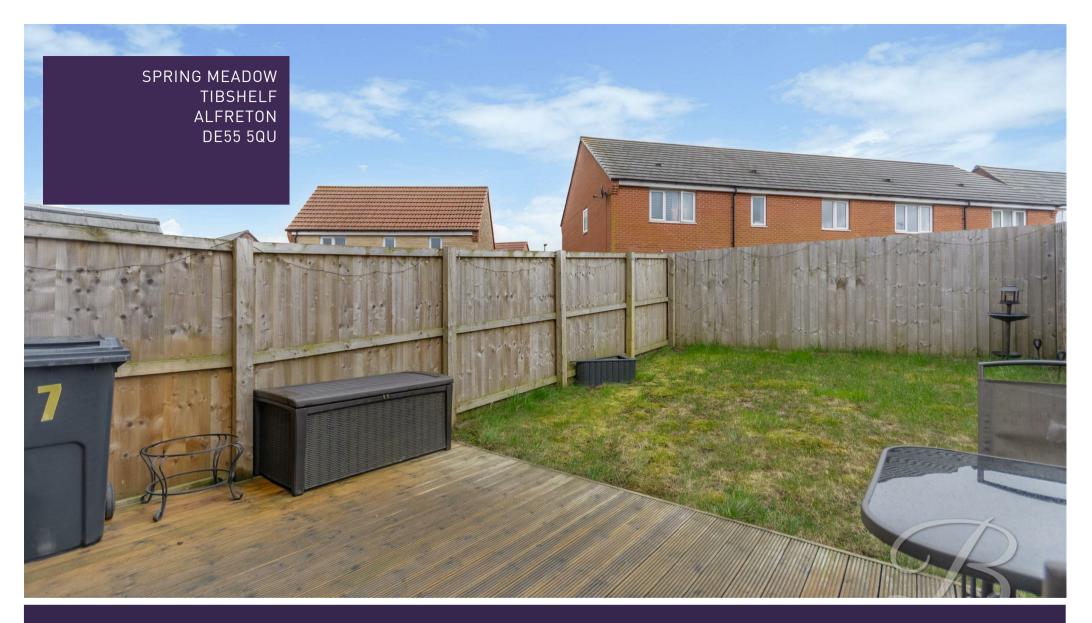

The garden is well presented with a private lawn area and decking, perfect for inviting the whole family around and enjoying the sunny months together with a BBQ. To the front of the property hosts a private driveway for off-road parking. Call today to book a viewing!

## Outside

With a lawn area and decking to the rear. Including off-road parking to the front.

Whilst every attempt has been made to ensure the accuracy of the floor plan contained here, no responsibility is taken for incorrect measurements of doors, windows, appliances and room or any error, omission or misstatement. Exterior and interior walls are drawn to scale based on interior measurements. Any figure given is for initial guidance only and should not be relied on as basis of valuation. These plans are for marketing purposes only and should be used as such by any prospective purchase. Specially no guarantee is should not be relied on as basis of valuation. These plans are for marketing purposes only and should be used as such by any prospective purchase. Specially no guarantee is given on the total square footage of the property if quoted on this plan. CC Ltd ©2018