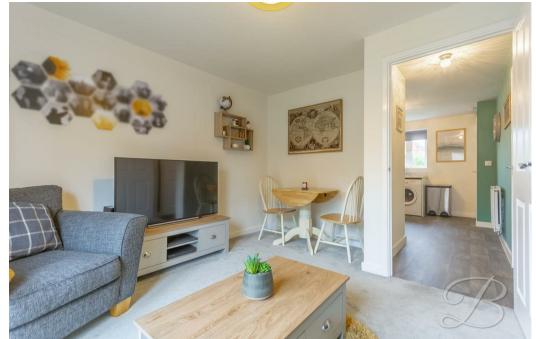

Starting with the fabulous kitchen, which offers an extensive range of modern units and appliances with stunning laminate flooring, the layout makes it easy to show off your culinary skills. Through to the lounge, which provides the perfect space to relax and put your feet up, not to mention the fabulous French doors leading onto the garden. The ground floor is complete with a WC for added convenience.

Hall With access to;

Kitchen 9'10" x 12'0"

Including a modern range of cabinets with work surface over with space for appliances. With window to front elevation.

Living Room 13'0" x 11'10" With french doors to rear elevation.