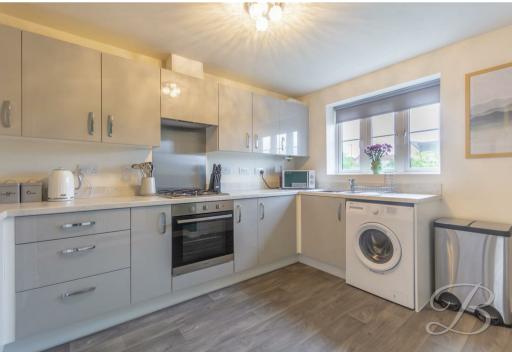

Starting with the fabulous kitchen, which offers an extensive range of modern units and appliances with stunning laminate flooring, the layout makes it easy to show off your culinary skills. Through to the lounge, which provides the perfect space to relax and put your feet up, not to mention the fabulous French doors leading onto the garden. The ground floor is complete with a WC for added convenience.

Hall With access to;

Kitchen 9'10" x 12'0"

Including a modern range of cabinets with work surface over with space for appliances. With window to front elevation.

Living Room 13'0" x 11'10" With french doors to rear elevation.