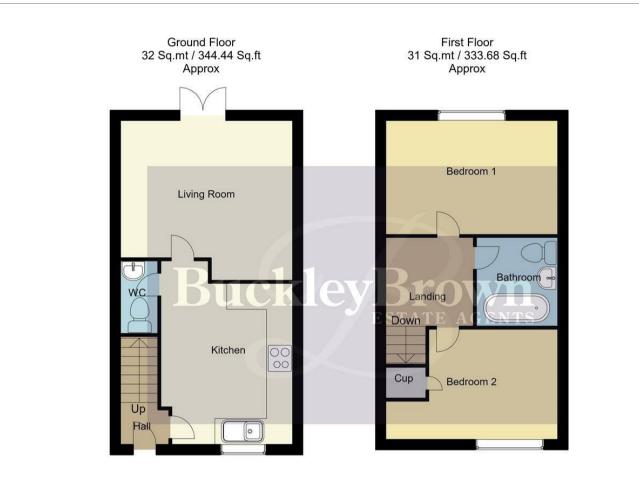

## Outside

With a lawn area and decking to the rear. Including off-road parking to the front.

Whilst every attempt has been made to ensure the accuracy of the floor plan contained here, no responsibility is taken for incorrect measurements of doors, windows, appliances and room or any error, omission or misstatement. Exterior and interior walls are drawn to scale based on interior measurements. Any figure given is for initial guidance only and should not be relied on as basis of valuation. These plans are for marketing purposes only and should be used as such by any prospective purchase. Specially no guarantee is should not be relied on as basis of valuation. These plans are for marketing purposes only and should be used as such by any prospective purchase. Specially no guarantee is given on the total square footage of the property if quoted on this plan. CC Ltd ©2018