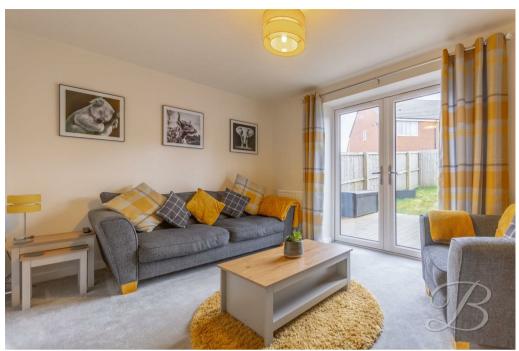

Starting with the fabulous kitchen, which offers an extensive range of modern units and appliances with stunning laminate flooring, the layout makes it easy to show off your culinary skills. Through to the lounge, which provides the perfect space to relax and put your feet up, not to mention the fabulous French doors leading onto the garden. The ground floor is complete with a WC for added convenience.

Hall With access to;

Kitchen 9'10" x 12'0"

Including a modern range of cabinets with work surface over with space for appliances. With window to front elevation.

Living Room 13'0" x 11'10" With french doors to rear elevation.