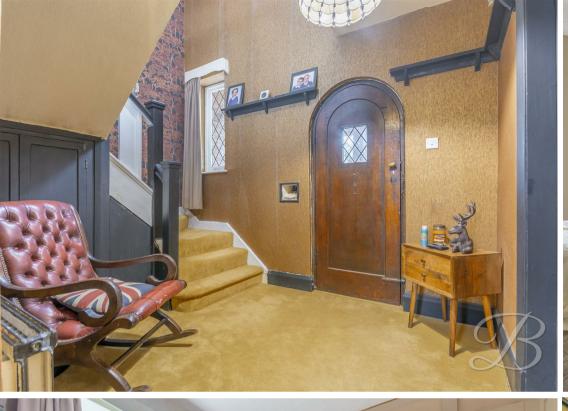

The welcoming and spacious entrance hall provides access to the lounge area, a room which is sure to impress with its large bay window, a feature fireplace and traditional exposed beams. Moving further, you will find the sitting room oozes a traditional theme. The fireplace really is the main attraction here! Through to the kitchen, you will notice benefits from plenty of stylish cabinets and units for ample storage space, with a quaint breakfast bar to enjoy your morning coffee! The wood-burning stove stands beautifully and provides warmth and character. Just next door, you will gain access to an impressive third reception room which has the potential to be utilised as a dining room. The French doors allow plenty of natural light to fill the room.

Hall With access to:

Living Room 11'11" x 12'0" With a bay window to front elevation.

Sitting Room 11'11" x 14'11" With window to rear elevation.

Kitchen 8'4" x 10'11"

With matching cabinets and units, with a breakfast bar and space for appliances. Including a feature log burner, with windows to rear elevation. Dining Room 11'7" x 19'6" With window to rear elevation and access to side onto the garden.