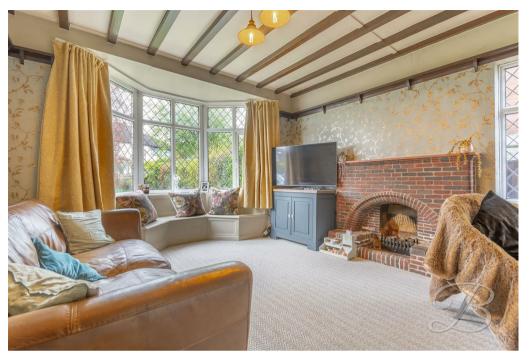

The welcoming and spacious entrance hall provides access to the lounge area, a room which is sure to impress with its large bay window, a feature fireplace and traditional exposed beams. Moving further, you will find the sitting room oozes a traditional theme. The fireplace really is the main attraction here! Through to the kitchen, you will notice benefits from plenty of stylish cabinets and units for ample storage space, with a quaint breakfast bar to enjoy your morning coffee! The wood-burning stove stands beautifully and provides warmth and character. Just next door, you will gain access to an impressive third reception room which has the potential to be utilised as a dining room. The French doors allow plenty of natural light to fill the room.

Hall With access to:

Living Room 11'11" x 12'0" With a bay window to front elevation.

Sitting Room 11'11" x 14'11" With window to rear elevation.

Kitchen 8'4" x 10'11"

With matching cabinets and units, with a breakfast bar and space for appliances. Including a feature log burner, with windows to rear elevation. Dining Room 11'7" x 19'6" With window to rear elevation and access to side onto the garden.