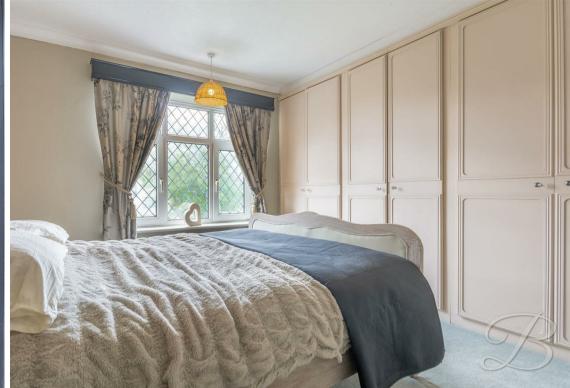

Heading to the first floor, you'll discover four bedrooms which offer ample space for your own personal touches, two of the bedrooms with built-in storage. The family bathroom has been decorated stunningly, providing a tranquil ambiance to relax and unwind. You won't need to touch a thing!

Landing
With access to;

Bedroom One 11'10" x 12'11" Including installed cupboard space. With window to rear elevation.

Bedroom Two 11'10" x 12'0" Including built-in wardrobes. With window to front elevation.