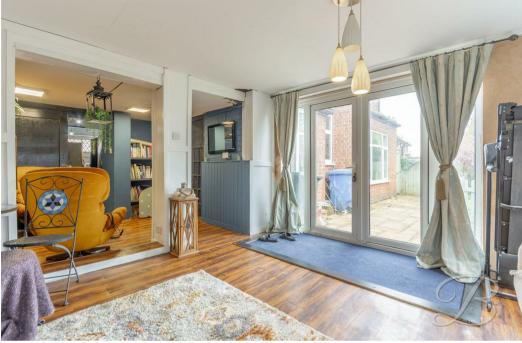

The welcoming and spacious entrance hall provides access to the lounge area, a room which is sure to impress with its large bay window, a feature fireplace and traditional exposed beams. Moving further, you will find the sitting room oozes a traditional theme. The fireplace really is the main attraction here! Through to the kitchen, you will notice benefits from plenty of stylish cabinets and units for ample storage space, with a quaint breakfast bar to enjoy your morning coffee! The wood-burning stove stands beautifully and provides warmth and character. Just next door, you will gain access to an impressive third reception room which has the potential to be utilised as a dining room. The French doors allow plenty of natural light to fill the room.

Hall With access to:

Living Room 11'11" x 12'0" With a bay window to front elevation.

Sitting Room 11'11" x 14'11" With window to rear elevation.

Kitchen 8'4" x 10'11"

With matching cabinets and units, with a breakfast bar and space for appliances. Including a feature log burner, with windows to rear elevation. Dining Room 11'7" x 19'6" With window to rear elevation and access to side onto the garden.