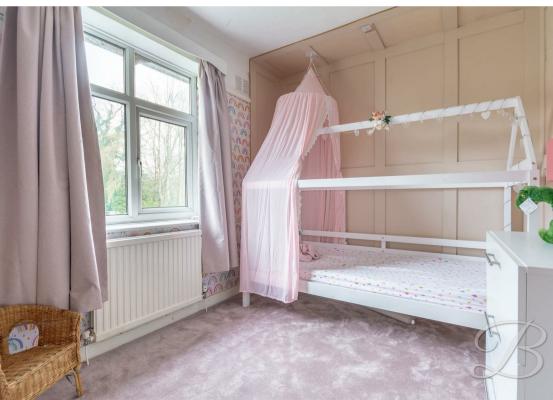

Heading to the first floor, you'll discover four bedrooms which offer ample space for your own personal touches, two of the bedrooms with built-in storage. The family bathroom has been decorated stunningly, providing a tranquil ambiance to relax and unwind. You won't need to touch a thing!

Bedroom Three 7'10" x 14'9" With window to rear elevation.

Bedroom Four 7'0" x 13'5" With window to front elevation.