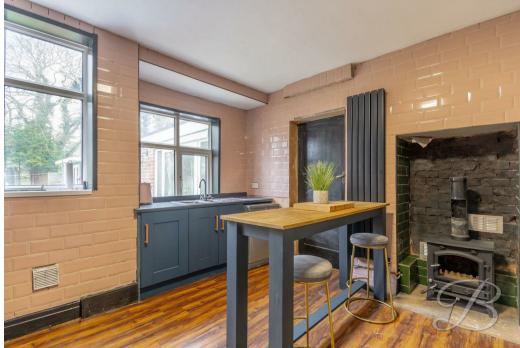

The welcoming and spacious entrance hall provides access to the lounge area, a room which is sure to impress with its large bay window, a feature fireplace and traditional exposed beams. Moving further, you will find the sitting room oozes a traditional theme. The fireplace really is the main attraction here! Through to the kitchen, you will notice benefits from plenty of stylish cabinets and units for ample storage space, with a quaint breakfast bar to enjoy your morning coffee! The wood-burning stove stands beautifully and provides warmth and character. Just next door, you will gain access to an impressive third reception room which has the potential to be utilised as a dining room. The French doors allow plenty of natural light to fill the room.

Hall With access to:

Living Room 11'11" x 12'0" With a bay window to front elevation.

Sitting Room 11'11" x 14'11" With window to rear elevation.

Kitchen 8'4" x 10'11"

With matching cabinets and units, with a breakfast bar and space for appliances. Including a feature log burner, with windows to rear elevation. Dining Room 11'7" x 19'6" With window to rear elevation and access to side onto the garden.