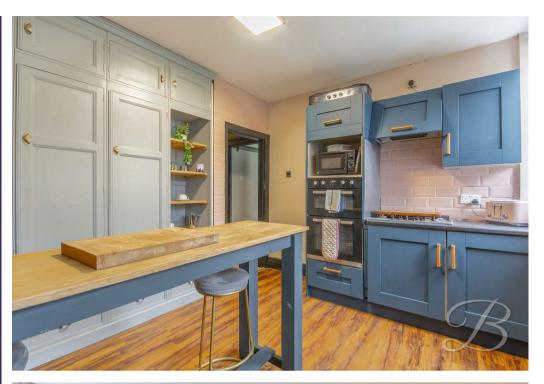

The welcoming and spacious entrance hall provides access to the lounge area, a room which is sure to impress with its large bay window, a feature fireplace and traditional exposed beams. Moving further, you will find the sitting room oozes a traditional theme. The fireplace really is the main attraction here! Through to the kitchen, you will notice benefits from plenty of stylish cabinets and units for ample storage space, with a quaint breakfast bar to enjoy your morning coffee! The wood-burning stove stands beautifully and provides warmth and character. Just next door, you will gain access to an impressive third reception room which has the potential to be utilised as a dining room. The French doors allow plenty of natural light to fill the room.

Hall With access to:

Living Room 11'11" x 12'0" With a bay window to front elevation.

Sitting Room 11'11" x 14'11" With window to rear elevation.

Kitchen 8'4" x 10'11"

With matching cabinets and units, with a breakfast bar and space for appliances. Including a feature log burner, with windows to rear elevation. Dining Room 11'7" x 19'6" With window to rear elevation and access to side onto the garden.