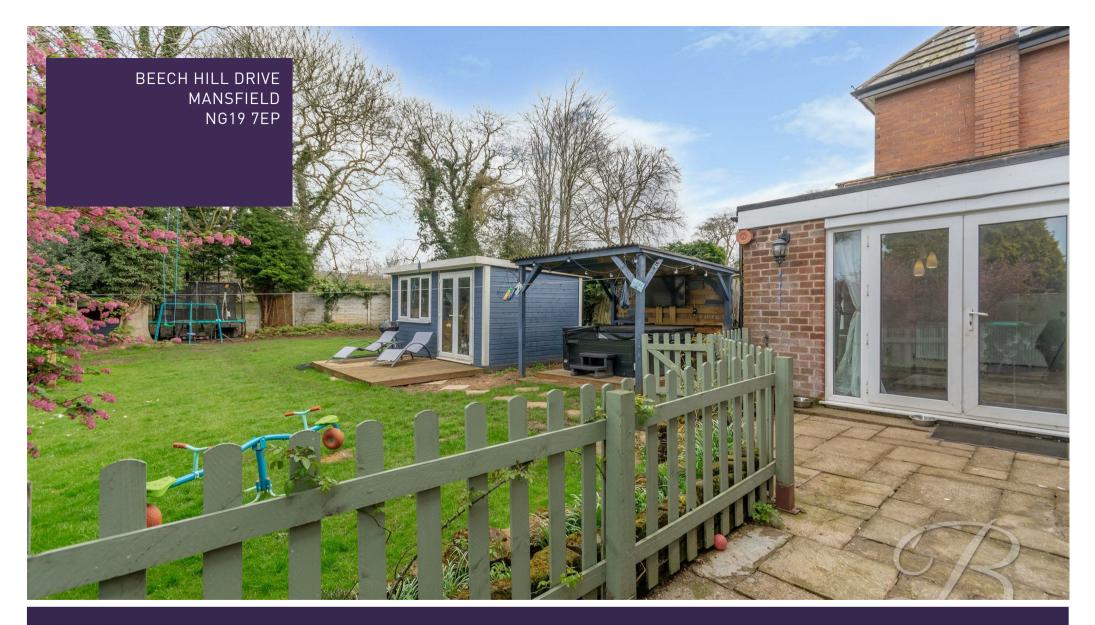

Outside, the residence boasts a very spacious and enclosed garden with a large well-maintained lawn. There is also a summer house which could potentially be used as a garden bar or even a snug room. Not to mention the pergola which hosts a hot tub, this is up for negotiation in the price. The garden provides the perfect setting for BBQ's in the summer months. To the front, you will find a private driveway with parking for multiple cars, and a garage for ample storage. Don't let this superb opportunity slip through your fingers! Call our team today and book in a viewing!

## Outside

Including a large enclosed garden with a well-maintained lawn, a summer house, and a pergola with space for a hot tub (can be negotiated in the price). The front provides parking for two cars with a sizeable lawn.