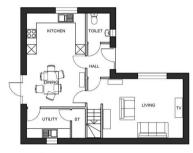

GROUND FLOOR PLAN

FIRST FLOOR PLAN

Offers Over £55,000 Freehold

LAND AT POOL CLOSE I PINXTON I NOTTINGHAM I NG16 6LL

INCREDIBLE OPPORTUNITY!... If you are looking for a new building opportunity, look no further! This plot of land, sitting at approximately 240 square meters, has previous planning permission for a detached dwelling