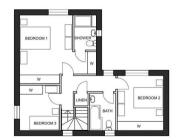

GROUND FLOOR PLAN

FIRST FLOOR PLAN

Offers Over £55,000 Freehold

LAND AT POOL CLOSE I PINXTON I NOTTINGHAM I NG16 6LL

INCREDIBLE OPPORTUNITY!... If you are looking for a new building opportunity, look no further! This plot of land, sitting at approximately 240 square meters, has previous planning permission for a detached dwelling