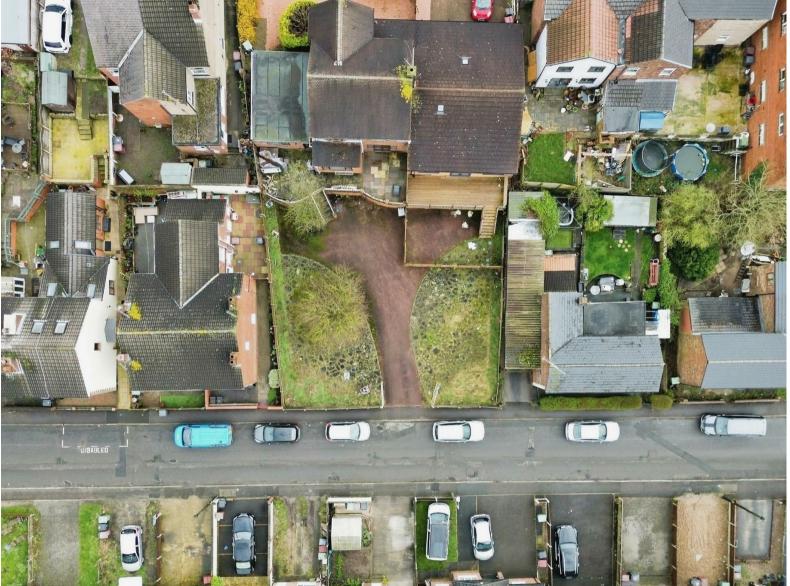

GROUND FLOOR PLAN

FIRST FLOOR PLAN

Offers Over £55,000 Freehold

LAND AT POOL CLOSE I PINXTON I NOTTINGHAM I NG16 6LL

INCREDIBLE OPPORTUNITY!... If you are looking for a new building opportunity, look no further! This plot of land, sitting at approximately 240 square meters, has previous planning permission for a detached dwelling

Located in Pinxton, a village nestled within Derbyshire, featuring excellent links to the A38 and M1, providing easy access to neighbouring towns and cities such as Mansfield, Nottingham and Derby. Pinxton benefits from a range of independent shops and businesses that cater well to families and help to give back to the community. This plot is perfect for both self builders and investors alike.