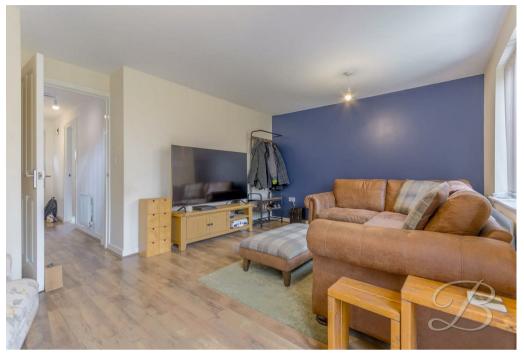

As soon as you step inside this beautiful home, you will have the biggest smile on your face! You'll be equally impressed to find the light and airy kitchen/diner, which has plenty of space for sit down meals with family and friends. There's a great amount of cooking and dining space here, where you can really show off and impress with your culinary skills. Moving on further, you'll be greeted by a wonderful living room that offers a superb canvas and provides a real warm and inviting atmosphere for you to spend your free time in. You'll also find double doors leading out to the rear garden from here, making this a perfect entertaining space.

Living Room 11'3" x 16'2"
With laminate flooring, central heating radiator, window to the rear elevation and French doors leading outside.