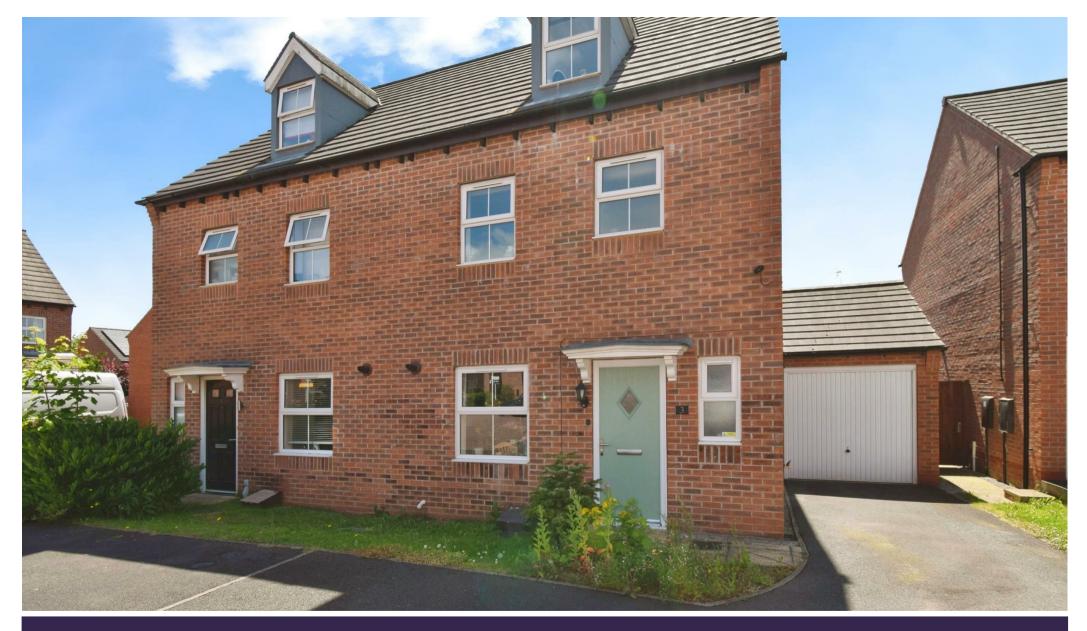

Asking Price £195,000

HEWETT STREET | WARSOP VALE | MANSFIELD | NG20 8XN

PACK YOUR BAGS!.. Because we have found the home for you! This four bedroom family home is one you will simply fall in love with from the moment you step inside. We're excited for you to see this one, so we won't keep you waiting! Come on in..

The outside space is just as impressive, with a useful driveway providing off-street parking and a detached garage. The rear features a patio area, lawn, and fence surround.

Kitchen 9'2" x 14'1"

Fitted with stylish wall and base units, work surface, gas hob, splash back, extractor fan, integrated oven and fridge freezer. Together with an inset sink, central heating radiator and window to the front elevation.

## Outside

With a driveway providing off-street parking and detached garage. The rear features a patio area, lawn and fence surround.

Whilst every attempt has been made to ensure the accuracy of the floor plan contained here, no responsibility is taken for incorrect measurements of doors, windows, appliances and room or any error, omission or misstatement. Exterior and interior walls are drawn to scale based on interior measurements. Any figure given is for initial guidance only and should not be relied on as basis of valuation. These plans are for marketing purposes only and should be used as such by any prospective purchase. Specially no guarantee is should not be relied on as a basis of valuation. These plans are for marketing purposes only and should be used as such by any prospective purchase. Specifically no guarantee is given on the total square footage of the property if quoted on this plan.