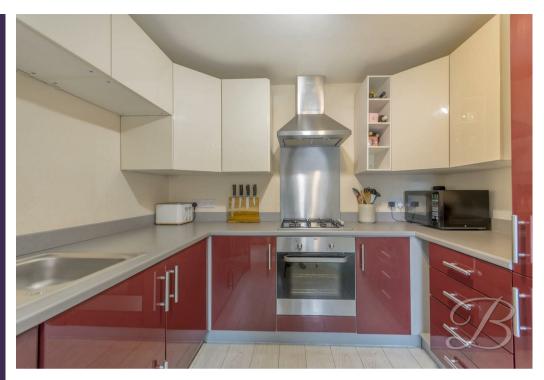

As soon as you step inside this beautiful home, you will have the biggest smile on your face! You'll be equally impressed to find the light and airy kitchen/diner, which has plenty of space for sit down meals with family and friends. There's a great amount of cooking and dining space here, where you can really show off and impress with your culinary skills. Moving on further, you'll be greeted by a wonderful living room that offers a superb canvas and provides a real warm and inviting atmosphere for you to spend your free time in. You'll also find double doors leading out to the rear garden from here, making this a perfect entertaining space.

The outside space is just as impressive, with a useful driveway providing off-street parking and a detached garage. The rear features a patio area, lawn, and fence surround.

Kitchen 9'2" x 14'1"

Fitted with stylish wall and base units, work surface, gas hob, splash back, extractor fan, integrated oven and fridge freezer. Together with an inset sink, central heating radiator and window to the front elevation.