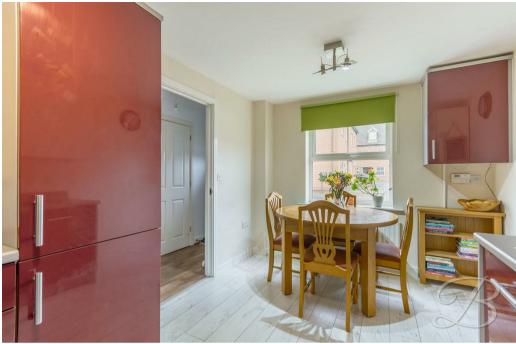

As soon as you step inside this beautiful home, you will have the biggest smile on your face! You'll be equally impressed to find the light and airy kitchen/diner, which has plenty of space for sit down meals with family and friends. There's a great amount of cooking and dining space here, where you can really show off and impress with your culinary skills. Moving on further, you'll be greeted by a wonderful living room that offers a superb canvas and provides a real warm and inviting atmosphere for you to spend your free time in. You'll also find double doors leading out to the rear garden from here, making this a perfect entertaining space.

The outside space is just as impressive, with a useful driveway providing off-street parking and a detached garage. The rear features a patio area, lawn, and fence surround.

Kitchen 9'2" x 14'1"

Fitted with stylish wall and base units, work surface, gas hob, splash back, extractor fan, integrated oven and fridge freezer. Together with an inset sink, central heating radiator and window to the front elevation.