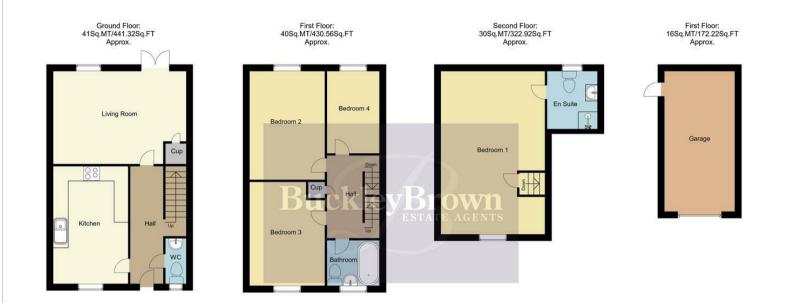

As you head up to the first floor, you'll gain access to three excellent bedrooms, each a fantastic size with plenty of scope to add your own design style and homely furnishings. All rooms have been kept to a lovely standard throughout, and you'll also find an amazing source of daylight. Together with a bathroom fitted with a three-piece suite and neutral tiling. The second floor occupies the master bedroom, benefiting from the luxury of an en-suite facility.

The outside space is just as impressive, with a useful driveway providing off-street parking and a detached garage. The rear features a patio area, lawn, and fence surround.

Kitchen 9'2" x 14'1"

Fitted with stylish wall and base units, work surface, gas hob, splash back, extractor fan, integrated oven and fridge freezer. Together with an inset sink, central heating radiator and window to the front elevation.

Living Room 11'3" x 16'2"
With laminate flooring, central heating radiator, window to the rear elevation and French doors leading outside.

## WC

Fitted with a low flush WC, wash hand basin, central heating radiator,

vanity storage and an opaque window.

Bedroom Two 9'2" x 13'0" With central heating radiator and window to the rear elevation.

Bedroom Three 9'2" x 12'5"
With central heating radiator and window to the front elevation.

Bedroom Four 6'7" x 10'0" With central heating radiator and window to the rear elevation.

Bathroom 6'7" x 8'8" Complete with a panelled bath, low flush WC, pedestal sink, neutral toned tiling and an opaque window to the front elevation.

Bedroom One 12'6" x 19'7" With carpet to flooring and window to the front elevation.

En-Suite 6'3" x 7'0"
Complete with an enclosed shower, low flush WC, pedestal sink, tiling and an opaque window to the rear elevation.

## Outside

With a driveway providing off-street parking and detached garage. The rear features a patio area, lawn and fence surround.

Whilst every attempt has been made to ensure the accuracy of the floor plan contained here, no responsibility is taken for incorrect measurements of doors, windows, appliances and room or any error, omission or misstatement. Exterior and interior walls are drawn to scale based on interior measurements. Any figure given is for initial guidance only and should not be relied on as basis of valuation. These plans are for marketing purposes only and should be used as such by any prospective purchase. Specially no guarantee is should not be relied on as a basis of valuation. These plans are for marketing purposes only and should be used as such by any prospective purchase. Specifically no guarantee is given on the total square footage of the property if quoted on this plan.