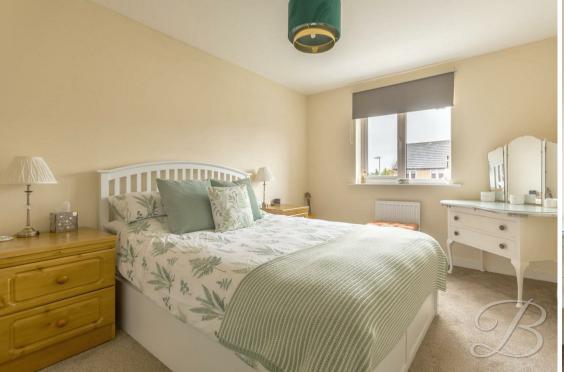

As you head up to the first floor, you'll gain access to three excellent bedrooms, each a fantastic size with plenty of scope to add your own design style and homely furnishings. All rooms have been kept to a lovely standard throughout, and you'll also find an amazing source of daylight. Together with a bathroom fitted with a three-piece suite and neutral tiling. The second floor occupies the master bedroom, benefiting from the luxury of an en-suite facility.

Bedroom One 12'6" x 19'7" With carpet to flooring and window to the front elevation.

En-Suite 6'3" x 7'0"
Complete with an enclosed shower, low flush WC, pedestal sink, tiling and an opaque window to the rear elevation.