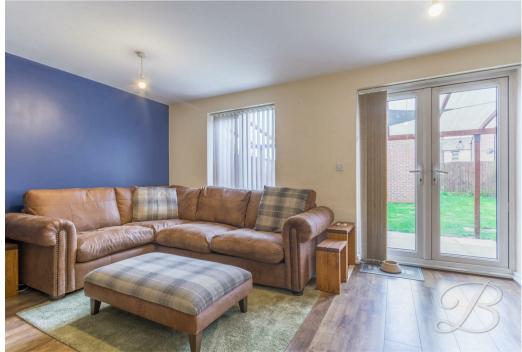

As soon as you step inside this beautiful home, you will have the biggest smile on your face! You'll be equally impressed to find the light and airy kitchen/diner, which has plenty of space for sit down meals with family and friends. There's a great amount of cooking and dining space here, where you can really show off and impress with your culinary skills. Moving on further, you'll be greeted by a wonderful living room that offers a superb canvas and provides a real warm and inviting atmosphere for you to spend your free time in. You'll also find double doors leading out to the rear garden from here, making this a perfect entertaining space.

Living Room 11'3" x 16'2"
With laminate flooring, central heating radiator, window to the rear elevation and French doors leading outside.