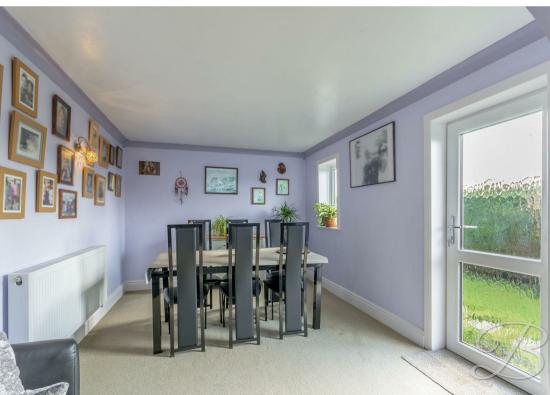

#### Dining Room 9'11" x 12'9"

Ample furniture space fitted with a window and external door to the side elevation.