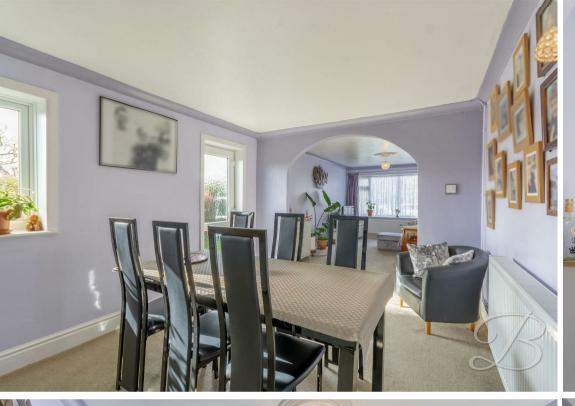

#### Dining Room 9'11" x 12'9"

Ample furniture space fitted with a window and external door to the side elevation.