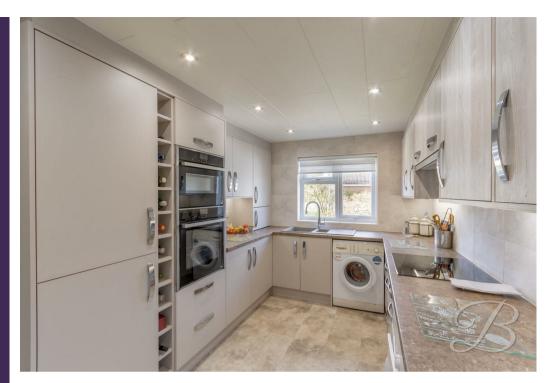

From the moment you step inside, you will be immediately welcomed into the kitchen, which comes complete with a stylish range of units and cabinets. You will definitely enjoy preparing meals in here, which can then be enjoyed just next door in the open/plan living room/diner. This generous space is just fantastic, and even benefits from an external door to the side of the property.

Is this the one for you? Don't miss out! Call our team today and book in a viewing!

Complete with a range of matching cabinets and units, inset sink and drainer, integrated appliances and a window to the front elevation.