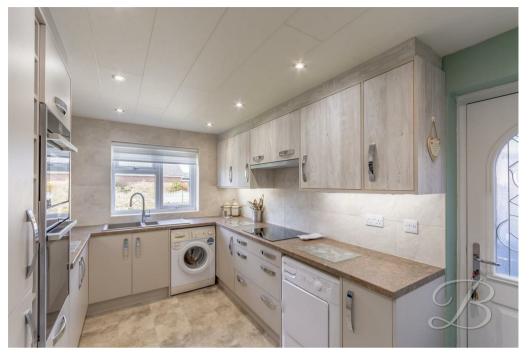

From the moment you step inside, you will be immediately welcomed into the kitchen, which comes complete with a stylish range of units and cabinets. You will definitely enjoy preparing meals in here, which can then be enjoyed just next door in the open/plan living room/diner. This generous space is just fantastic, and even benefits from an external door to the side of the property.

Is this the one for you? Don't miss out! Call our team today and book in a viewing!

Complete with a range of matching cabinets and units, inset sink and drainer, integrated appliances and a window to the front elevation.