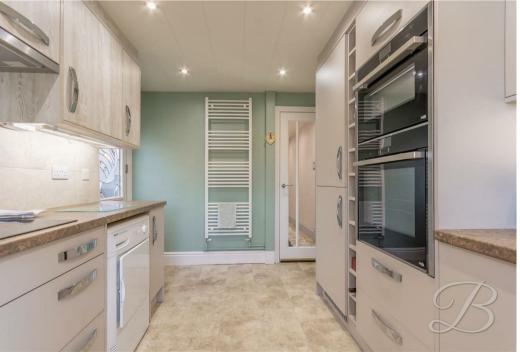

From the moment you step inside, you will be immediately welcomed into the kitchen, which comes complete with a stylish range of units and cabinets. You will definitely enjoy preparing meals in here, which can then be enjoyed just next door in the open/plan living room/diner. This generous space is just fantastic, and even benefits from an external door to the side of the property.

Is this the one for you? Don't miss out! Call our team today and book in a viewing!

Complete with a range of matching cabinets and units, inset sink and drainer, integrated appliances and a window to the front elevation.