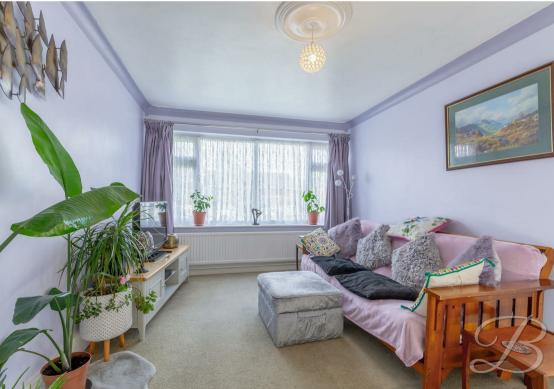

## Living Room 9'11" x 16'11"

Spacious room with window to the front elevation. Open plan to the dining room.