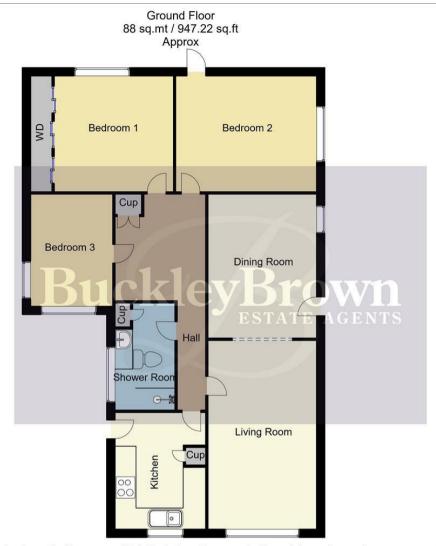

## Shower Room

Three piece suite comprising of a low flush WC, hand wash basin and shower

Whilst every attempt has been made to ensure the accuracy of the floor plan contained here, no responsibility is taken for incorrect measurements of doors, windows, appliances and room or any error, omission or misstatement. Exterior and interior walls are drawn to scale based on interior measurements. Any figure given is for initial guidance only and should not be relied on as basis of valuation. These plans are for marketing purposes only and should be used as such by any prospective purchase. Specially no guarantee is should not be relied on as a basis of valuation. These plans are for marketing purposes only and should be used as such by any prospective purchase. Specifically no guarantee is given on the total square footage of the property if quoted on this plan.