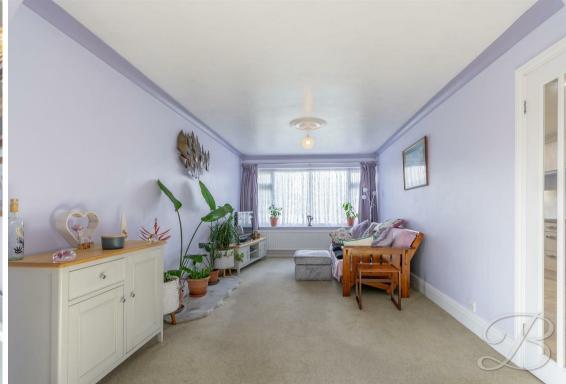

## Living Room 9'11" x 16'11"

Spacious room with window to the front elevation. Open plan to the dining room.