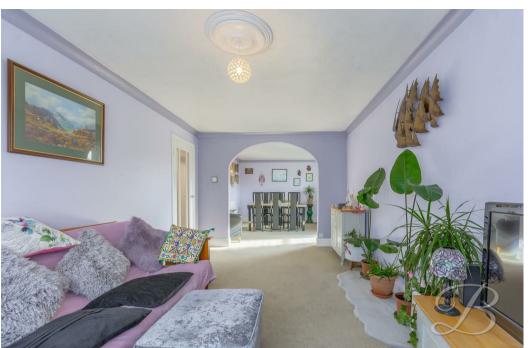

## Living Room 9'11" x 16'11"

Spacious room with window to the front elevation. Open plan to the dining room.

#### Dining Room 9'11" x 12'9"

Ample furniture space fitted with a window and external door to the side elevation.