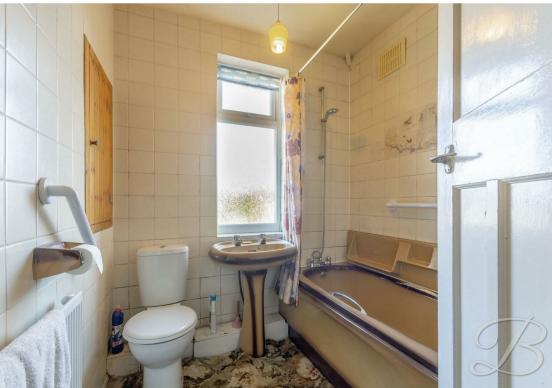

Ready to see the upstairs? From the landing, you'll gain access to three excellent bedrooms, all with plenty of space to utilise. You'll also find a family bathroom just off the landing, complete with a three-piece suite.

## Landing

With access to;

Bedroom One 11'5" x 11'5" With window to front elevation.

Bedroom Two 10'11" x 11'5" With window to rear elevation.

Bedroom Three 6'5" x 7'6" With window to front elevation.

Bathroom .311'8" x 7'1" Including a three-piece suite, with window to rear elevation.