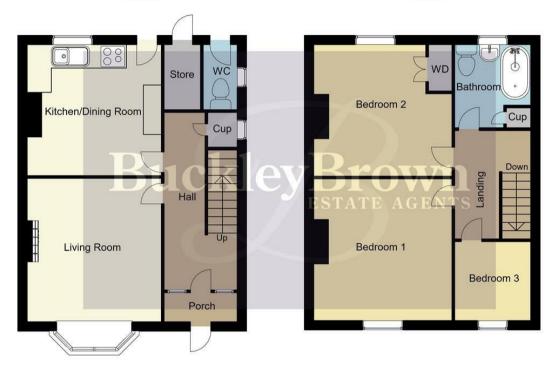

Hall With access to;

Living Room 11'4" x 11'10"
With a bay window to front elevation.

Kitchen/Dining Room 10'10" x 11'1"

With matching cabinets and work surface over with space for appliances. With window to rear elevation.

## WC

An outdoor WC which is attached to the property, with access to the garden.

## Landing

With access to;

Bedroom One 11'5" x 11'5" With window to front elevation.

Bedroom Two 10'11" x 11'5" With window to rear elevation.

Bedroom Three 6'5" x 7'6" With window to front elevation.

Bathroom .311'8" x 7'1" Including a three-piece suite, with window to rear elevation.

## Outside

An enclosed patio garden with a driveway to the front for off road parking.

Ground Floor 40 sq.m / 426.97 sq.ft Approx. First Floor 40 sq.m / 426.97 sq.ft Approx.

Whilst every attempt has been made to ensure the accuracy of the floor plan contained here, no responsibility is taken for incorrect measurements of doors, windows, appliances and room or any error, omission or misstatement. Exterior and interior walls are drawn to scale based on interior measurements. Any figure given is for initial guidance only and should not be relied on as basis of valuation. These plans are for marketing purposes only and should be used as such by any prospective purchase. Specially no guarantee is given on the total square footage of the property if quoted on this plan.