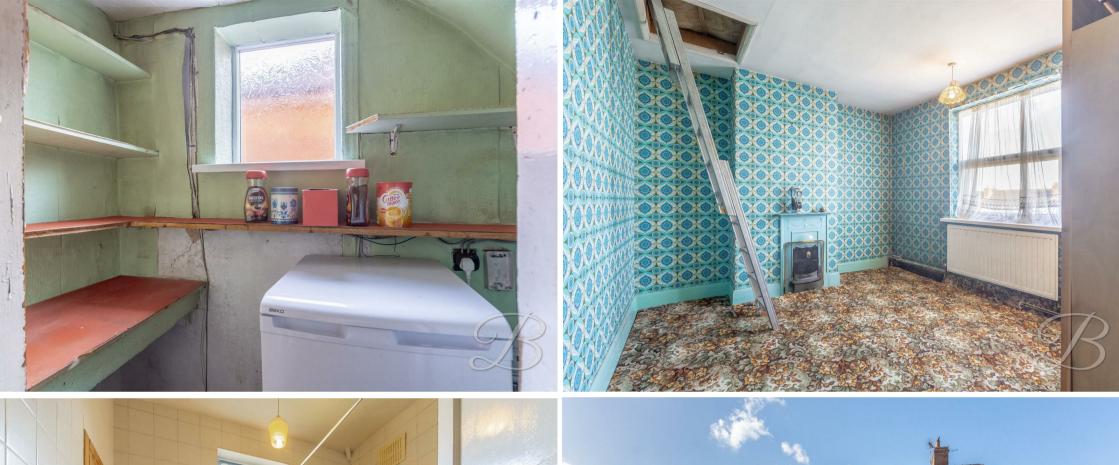

The ground floor accommodation boasts a spacious living room which is filled with natural light. Just next door is the low-maintenance kitchen, complete with units and space for a washing machine and other appliances. A little modernising and improvement could make this your dream kitchen!

## WC

An outdoor WC which is attached to the property, with access to the garden.