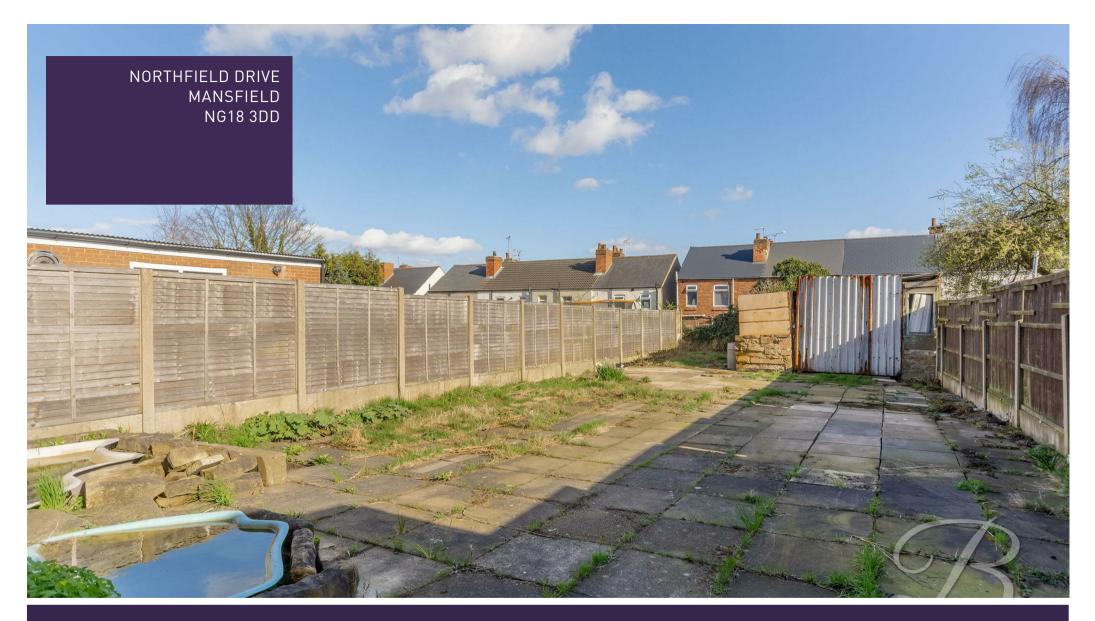

Heading outside, you will be impressed to find a spacious rear with a patio area, perfect for when guests are over for a BBQ on those sunny days!

We strongly recommend an early viewing with this one! This property provides a great opportunity to get on the property ladder. Call our team today and book in a viewing!

## Outside

An enclosed patio garden with a driveway to the front for off road parking.

Ground Floor 40 sq.m / 426.97 sq.ft Approx. First Floor 40 sq.m / 426.97 sq.ft Approx.

Whilst every attempt has been made to ensure the accuracy of the floor plan contained here, no responsibility is taken for incorrect measurements of doors, windows, appliances and room or any error, omission or misstatement. Exterior and interior walls are drawn to scale based on interior measurements. Any figure given is for initial guidance only and should not be relied on as basis of valuation. These plans are for marketing purposes only and should be used as such by any prospective purchase. Specially no guarantee is given on the total square footage of the property if quoted on this plan.