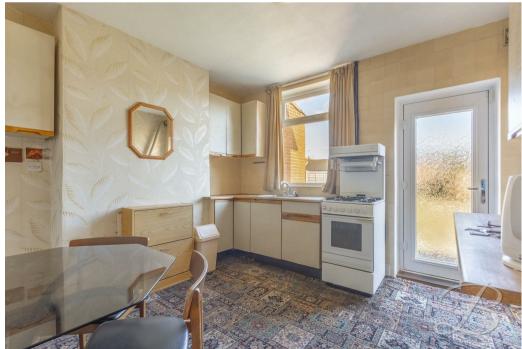

The ground floor accommodation boasts a spacious living room which is filled with natural light. Just next door is the low-maintenance kitchen, complete with units and space for a washing machine and other appliances. A little modernising and improvement could make this your dream kitchen!

Hall With access to;

Living Room 11'4" x 11'10"
With a bay window to front elevation.

Kitchen/Dining Room 10'10" x 11'1"

With matching cabinets and work surface over with space for appliances. With window to rear elevation.