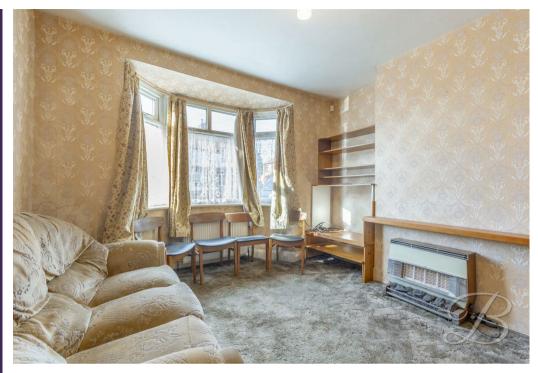

The ground floor accommodation boasts a spacious living room which is filled with natural light. Just next door is the low-maintenance kitchen, complete with units and space for a washing machine and other appliances. A little modernising and improvement could make this your dream kitchen!

Hall With access to;

Living Room 11'4" x 11'10"
With a bay window to front elevation.

Kitchen/Dining Room 10'10" x 11'1"

With matching cabinets and work surface over with space for appliances. With window to rear elevation.