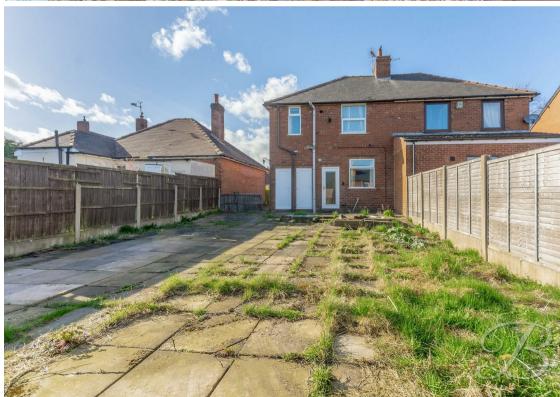

Heading outside, you will be impressed to find a spacious rear with a patio area, perfect for when guests are over for a BBQ on those sunny days!

We strongly recommend an early viewing with this one! This property provides a great opportunity to get on the property ladder. Call our team today and book in a viewing!

## Outside

An enclosed patio garden with a driveway to the front for off road parking.

Ground Floor 40 sq.m / 426.97 sq.ft Approx. First Floor 40 sq.m / 426.97 sq.ft Approx.

Whilst every attempt has been made to ensure the accuracy of the floor plan contained here, no responsibility is taken for incorrect measurements of doors, windows, appliances and room or any error, omission or misstatement. Exterior and interior walls are drawn to scale based on interior measurements. Any figure given is for initial guidance only and should not be relied on as basis of valuation. These plans are for marketing purposes only and should be used as such by any prospective purchase. Specially no guarantee is given on the total square footage of the property if quoted on this plan.