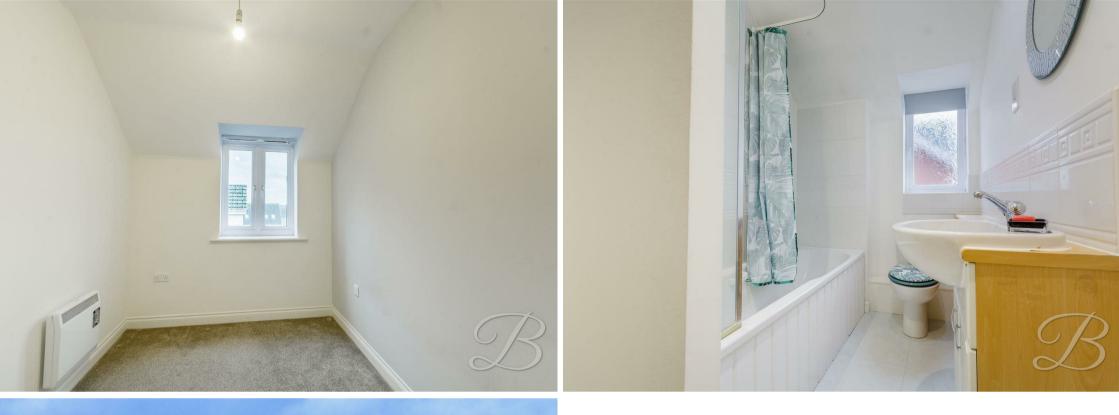

Bedroom One 8'6" x 13'4" With window to rear elevation.

Bedroom Two 7'0" x 10'7" With window to rear elevation.

Bathroom 5'5" x 8'9"
Including a three-piece suite. With window to rear elevation.