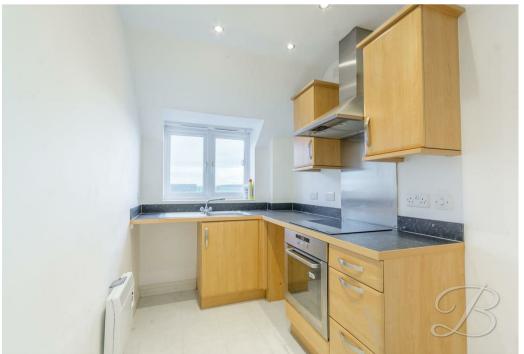

Council Tax band A

Hall With access to;

Kitchen 6'0" x 9'3"
Including a range of cabinets with work surfaces over snd space for appliances.
With window to rear elevation.

Lounge 16'5"x 16'7"
With window to rear elevation and balcony to side elevation.