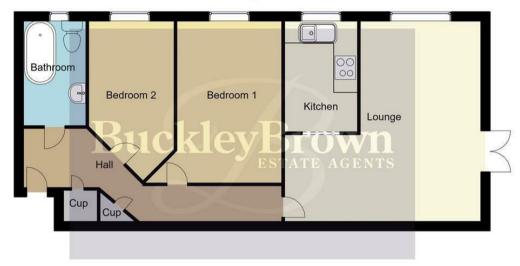

Council Tax band A

Hall With access to;

Kitchen 6'0" x 9'3"
Including a range of cabinets with work surfaces over snd space for appliances.
With window to rear elevation.

Lounge 16'5"x 16'7"
With window to rear elevation and balcony to side elevation.

Bedroom One 8'6" x 13'4" With window to rear elevation.

Bedroom Two 7'0" x 10'7" With window to rear elevation.

Bathroom 5'5" x 8'9"
Including a three-piece suite. With window to rear elevation.

## Top Floor 60Sq.m/ 649.79Sq.ft Approx

Whilst every attempt has been made to ensure the accuracy of the floor plan contained here, no responsibility is taken for incorrect measurements of doors, windows, appliances and room or any error, omission or misstatement. Exterior and interior walls are drawn to scale based on interior measurements. Any figure given is for initial guidance only and should not be relied on as basis of valuation. These plans are for marketing purposes only and should be used as such by any prospective purchase. Specially no guarantee is should not be relied on as a basis of valuation. These plans are for marketing purposes only and should be used as such by any prospective purchase. Specifically no guarantee is given on the total square footage of the property if quoted on this plan.