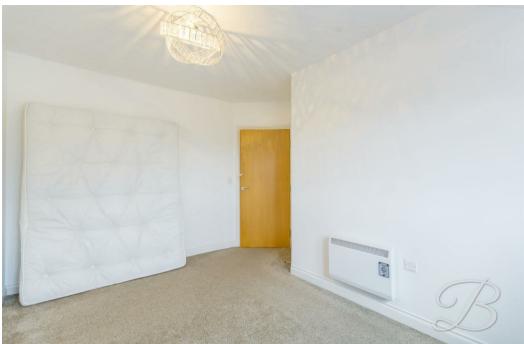

Bedroom One 8'6" x 13'4" With window to rear elevation.

Bedroom Two 7'0" x 10'7" With window to rear elevation.

Bathroom 5'5" x 8'9"
Including a three-piece suite. With window to rear elevation.