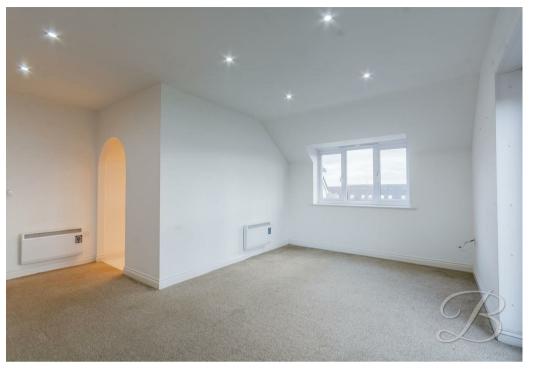

Council Tax band A

Hall With access to;

Kitchen 6'0" x 9'3"
Including a range of cabinets with work surfaces over snd space for appliances.
With window to rear elevation.

Lounge 16'5"x 16'7"
With window to rear elevation and balcony to side elevation.