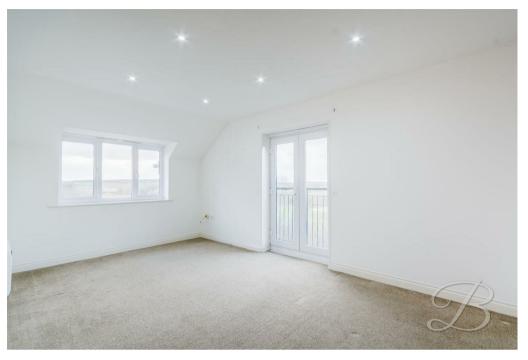

Bedroom One 8'6" x 13'4" With window to rear elevation.

Bedroom Two 7'0" x 10'7" With window to rear elevation.

Bathroom 5'5" x 8'9"
Including a three-piece suite. With window to rear elevation.