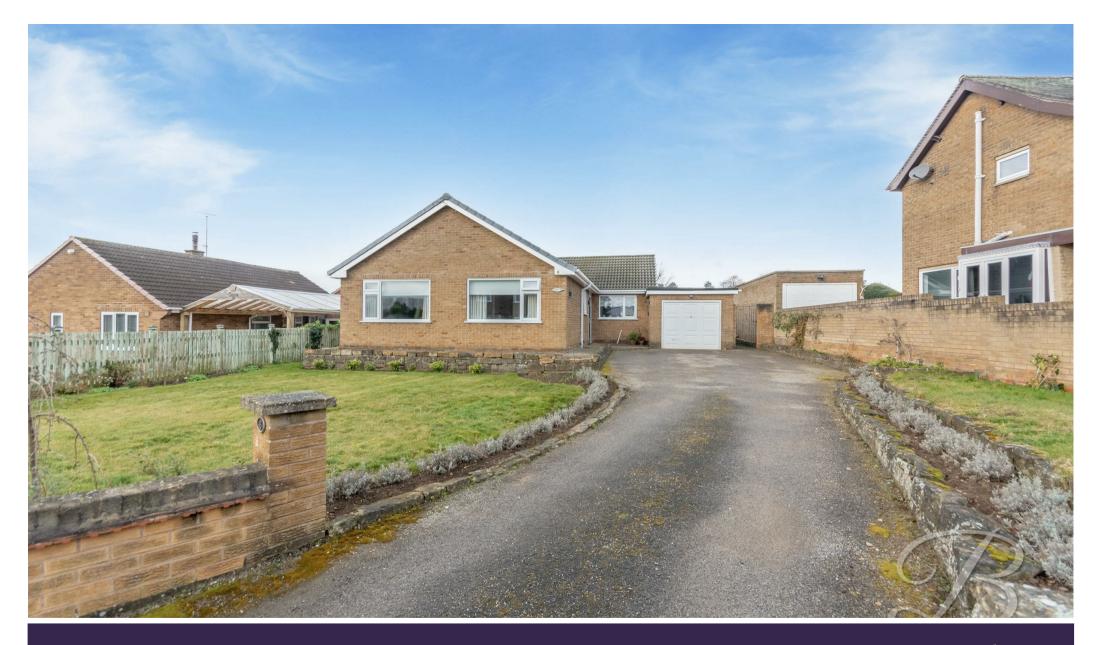

RECTORY ROAD I CHURCH WARSOP I MANSFIELD I NG20 ORX

HOME SWEET HOME!.. This is the perfect example of an exceptional three bedroom bungalow and is perfect for any modern day family! This excellent detached property stands on a wonderful plot with terrific nearby shops and amenities. This one is a true credit to its current owners who have kept it to a magnificent standard throughout, and we can't wait to show you around!

The outside space complements the home perfectly and benefits from a generous rear garden with extensive lawn, patio seating area, storage shed, greenhouse, mature surrounding shrubs and a surrounding fence for additional privacy. The ideal setting to enjoy gardening and alfresco dining in the spring and summer. The front of the property also benefits from a private driveway that leads up to a handy attached garage, allowing space for ample off-road parking.

## Outside

Featuring a generous garden to the rear with patio seating area, extensive lawn, shed, greenhouse, mature surrounding shrubs and a fence surround for additional privacy. To the front of the property is a private driveway leading up to an attached garage (2.90m x 5.42m), allowing space for ample off-road parking.