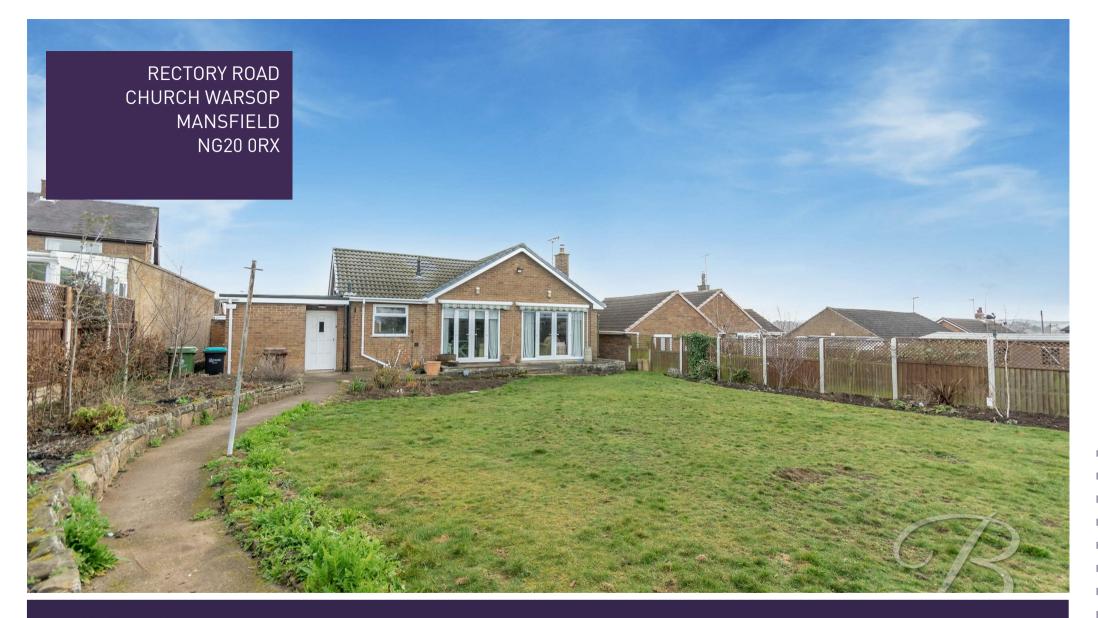

RECTORY ROAD I CHURCH WARSOP I MANSFIELD I NG20 ORX

HOME SWEET HOME!.. This is the perfect example of an exceptional three bedroom bungalow and is perfect for any modern day family! This excellent detached property stands on a wonderful plot with terrific nearby shops and amenities. This one is a true credit to its current owners who have kept it to a magnificent standard throughout, and we can't wait to show you around!

The outside space complements the home perfectly and benefits from a generous rear garden with extensive lawn, patio seating area, storage shed, greenhouse, mature surrounding shrubs and a surrounding fence for additional privacy. The ideal setting to enjoy gardening and alfresco dining in the spring and summer. The front of the property also benefits from a private driveway that leads up to a handy attached garage, allowing space for ample off-road parking.

## Outside

Featuring a generous garden to the rear with patio seating area, extensive lawn, shed, greenhouse, mature surrounding shrubs and a fence surround for additional privacy. To the front of the property is a private driveway leading up to an attached garage (2.90m x 5.42m), allowing space for ample off-road parking.