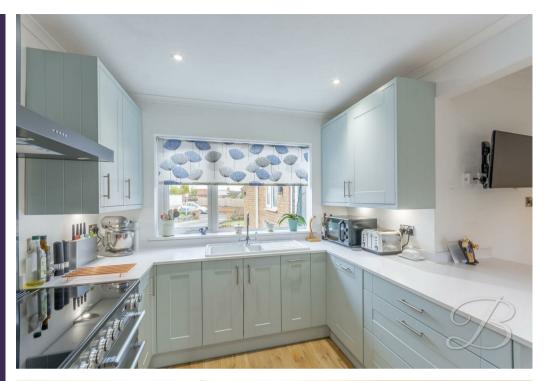

Upon entry, you will be welcomed to two beautiful reception rooms, the first being the living room. This stunning space offers a bright and airy atmosphere, with a fitted log burner that lends itself perfectly to cosy nights in. There's a fabulous set of French doors that lead out nicely to the rear garden- excellent for utilising in the summertime! The dining room is just next door and offers an excellent setting for sit down meals, with another set of French doors that lead you out to the rear garden. Perfect for entertaining! The kitchen is equally as impressive, boasting a wonderful range of shaker style wall and base units, along with integrated appliances and gorgeous Range cooker. You'll love showing off your culinary skills here! There's also a handy utility and WC.

## Kitchen 8'7" x 10'2" Complete with an excellent range of shaker

style units and cabinets with complementary worktop over, inset sink and drainer with mixer tap, Range cooker with five ring hob and extractor fan above, integrated appliances, downlights, central heating radiator, window to the front elevation and access into;