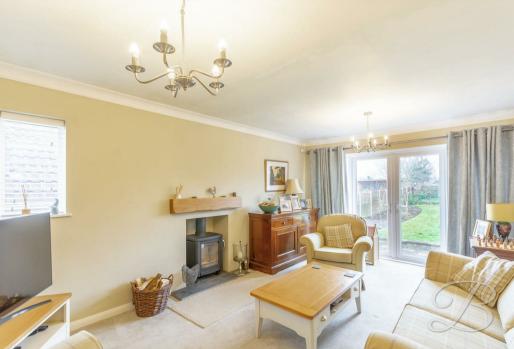

Upon entry, you will be welcomed to two beautiful reception rooms, the first being the living room. This stunning space offers a bright and airy atmosphere, with a fitted log burner that lends itself perfectly to cosy nights in. There's a fabulous set of French doors that lead out nicely to the rear garden- excellent for utilising in the summertime! The dining room is just next door and offers an excellent setting for sit down meals, with another set of French doors that lead you out to the rear garden. Perfect for entertaining! The kitchen is equally as impressive, boasting a wonderful range of shaker style wall and base units, along with integrated appliances and gorgeous Range cooker. You'll love showing off your culinary skills here! There's also a handy utility and WC.

#### Living Room 11'6" x 17'6"

With fitted carpets, log burner, central heating radiator, window to the side elevation and French doors leading out to the rear garden.