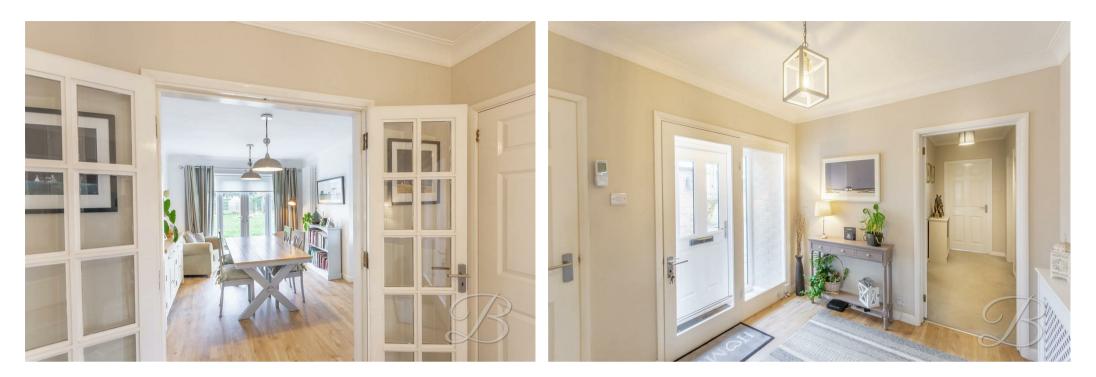

Upon entry, you will be welcomed to two beautiful reception rooms, the first being the living room. This stunning space offers a bright and airy atmosphere, with a fitted log burner that lends itself perfectly to cosy nights in. There's a fabulous set of French doors that lead out nicely to the rear garden- excellent for utilising in the summertime! The dining room is just next door and offers an excellent setting for sit down meals, with another set of French doors that lead you out to the rear garden. Perfect for entertaining! The kitchen is equally as impressive, boasting a wonderful range of shaker style wall and base units, along with integrated appliances and gorgeous Range cooker. You'll love showing off your culinary skills here! There's also a handy utility and WC.

#### Hallway

With storage cupboard, central heating radiator and access into;

## Dining Room 10'0" x 13'10" With central heating radiator and French doors leading out to the rear garden. With

open access into;