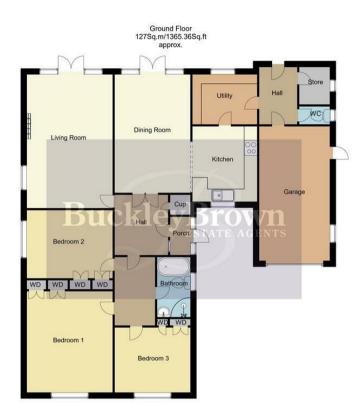

Moving further, you will find three excellent bedrooms, all of which have been kept to a high standard throughout. Each benefits from their own fitted wardrobes, along with a great amount of flexibility. Additionally, the bathroom can be found just off the hall and completes the floor nicely with a modern four piece suite.

#### Porch With access into;

#### Hallway

With storage cupboard, central heating radiator and access into;

#### Living Room 11'6" x 17'6"

With fitted carpets, log burner, central heating radiator, window to the side elevation and French doors leading out to the rear garden.

## Dining Room 10'0" x 13'10" With central heating radiator and French doors leading out to the rear garden. With

open access into;

## Kitchen 8'7" x 10'2" Complete with an excellent range of shaker

style units and cabinets with complementary worktop over, inset sink and drainer with mixer tap, Range cooker with five ring hob and extractor fan above, integrated appliances, downlights, central heating radiator, window to the front elevation and access into;

## Utility 6'11" x 8'7"

Complete with a range of matching wall and base units matching that of the kitchen, inset sink and drainer, integrated appliances, central heating radiator, window to the rear elevation and access through to;

## Rear Hallway

With storage cupboard, door leading outside and access into;

## WC

Complete with a low flush WC and opaque window to the side elevation.

Bedroom One 11'6" x 13'6" With fitted carpets, fitted wardrobes, central heating radiator and window to the front elevation.

#### Bedroom Two 10'6" x 11'6" With fitted carpets, fitted wardrobes, central heating radiator and window to the side elevation.

Bedroom Three 8'10" x 10'0" With fitted carpets, fitted wardrobes, central heating radiator and window to the front elevation.

# Bathroom 5'4" x 8'8"

Complete with a modern four piece suite including bath, walk-in shower cubicle, low flush WC, hand wash basin, chrome heated towel rail, full-height tiling, downlights and opaque window to the side elevation.