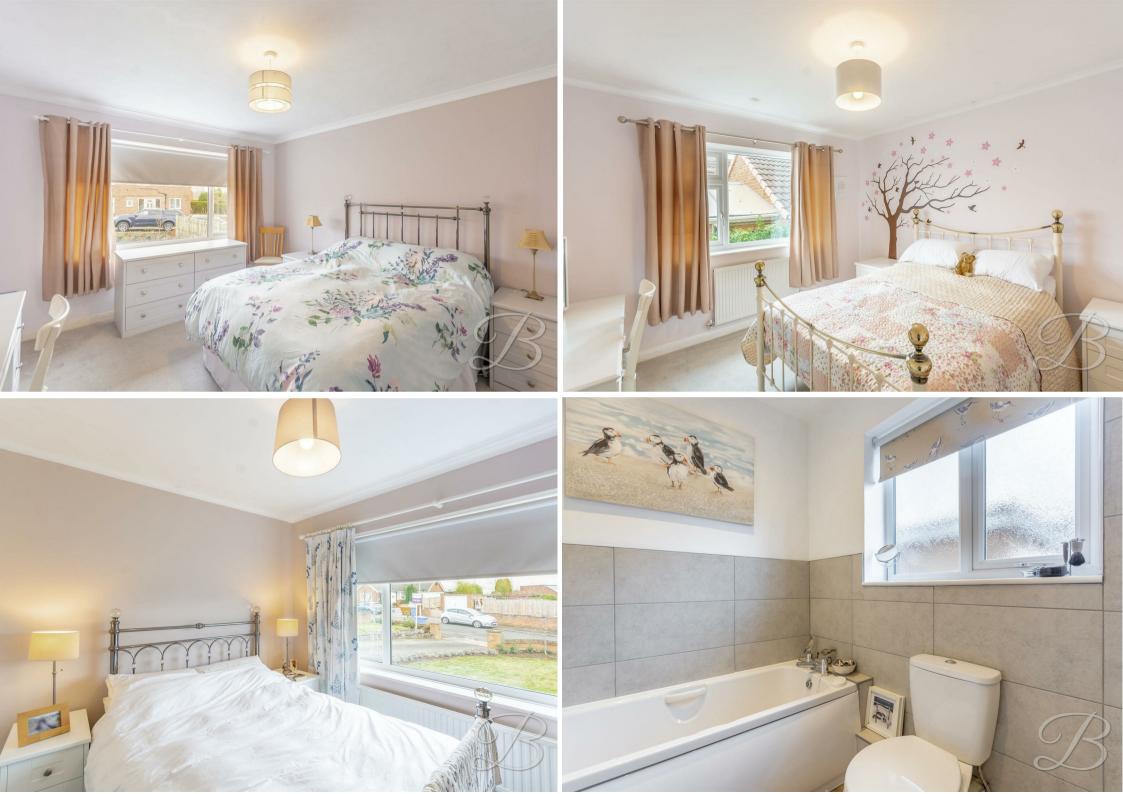

Moving further, you will find three excellent bedrooms, all of which have been kept to a high standard throughout. Each benefits from their own fitted wardrobes, along with a great amount of flexibility. Additionally, the bathroom can be found just off the hall and completes the floor nicely with a modern four piece suite.

#### Bedroom Two 10'6" x 11'6" With fitted carpets, fitted wardrobes, central heating radiator and window to the side elevation.

Bedroom Three 8'10" x 10'0" With fitted carpets, fitted wardrobes, central heating radiator and window to the front elevation.

# Bathroom 5'4" x 8'8"

Complete with a modern four piece suite including bath, walk-in shower cubicle, low flush WC, hand wash basin, chrome heated towel rail, full-height tiling, downlights and opaque window to the side elevation.