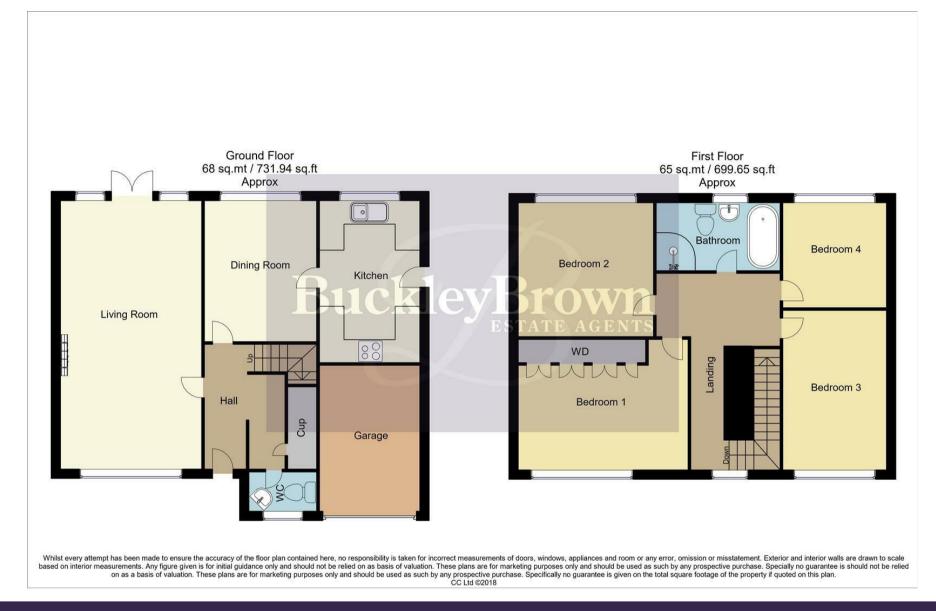

Hall With access to;

Living Room 11'3" x 22'0" With window to fron elevation and windows with french doors to rear elevation.

Dining Room 7'10" x 11'8" With window to rear elevation.

Kitchen 8'5" x 16'4"

Including a range of cabinets with work surfaces over and sandstone floor tiles with porcelanosa wall tiles. With space for appliances and window to rear elevation, including door access to side elevation.

Landing With access to;

Bedroom One 11'2" x 14'2" With window to front elevation.

Bedroom Two 10'9" x 11'3" With window to rear elevation.

Bedroom Three 8'8" x 13'1" With window to front elevation. Bedroom Four 8'8" x 8'9" With window to rear elevation.

Bathroom 3'3";259'2" x 10'0" With a four-piece suite including porcelanosa wall tiles and window to rear elevation.

Outside

With a well-maintained lawn and a spacious driveway with a garage to the front.