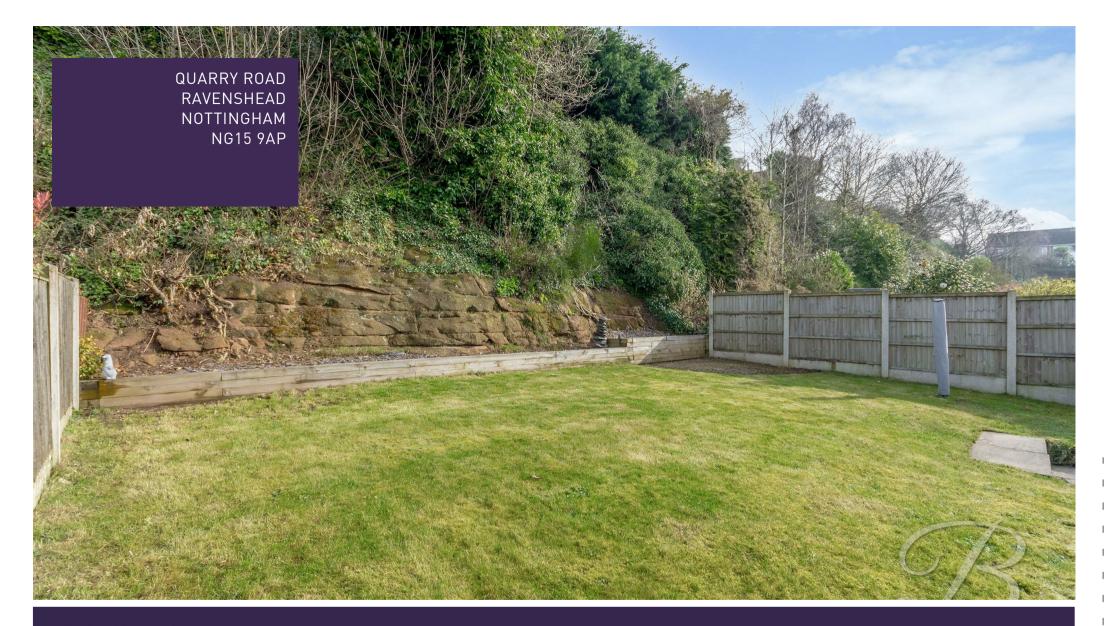

Heading outside, you will find a beautiful private lawn to the rear garden,, a terrific space to invite family over in the summer months. The front comprises of a private driveway and a garage for ample storage. Don't miss out, Call today to book a viewing!

Bathroom 3'3";259'2" x 10'0" With a four-piece suite including porcelanosa wall tiles and window to rear elevation.

Outside

With a well-maintained lawn and a spacious driveway with a garage to the front.