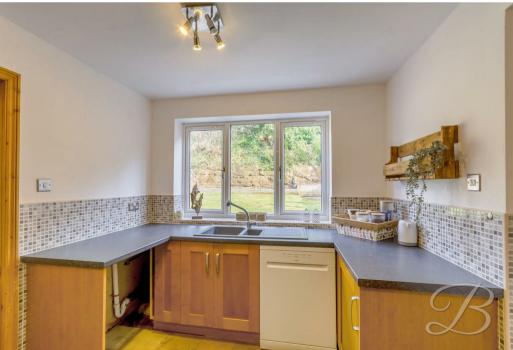

Upon entry, you'll be greeted by a welcoming entrance hall with a conveniently located WC and large under stairs storage cupboard. Through to the spacious lounge offers plenty of windows with French doors, allowing plenty of light to fill the room. This is the perfect space to unwind. The kitchen boasts a range of attractive units and cabinets, complemented by ample worktop space where you'll love cooking tasty meals. The dining room is just next door, offering space for a large dining room table. This is the perfect setting for hosting dinner parties and family get-togethers.

Including a range of cabinets with work surfaces over and sandstone floor tiles with porcelanosa wall tiles. With space for appliances and window to rear elevation, including door access to side elevation.