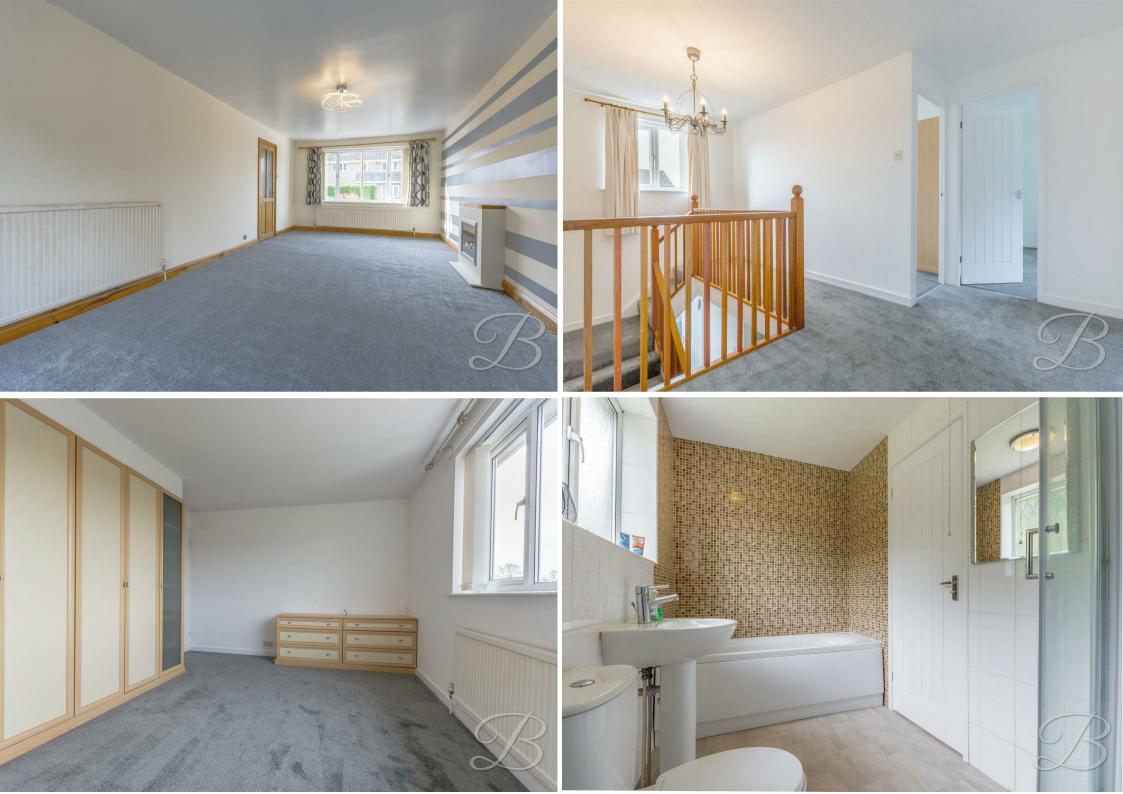

Upon entry, you'll be greeted by a welcoming entrance hall with a conveniently located WC and large under stairs storage cupboard. Through to the spacious lounge offers plenty of windows with French doors, allowing plenty of light to fill the room. This is the perfect space to unwind. The kitchen boasts a range of attractive units and cabinets, complemented by ample worktop space where you'll love cooking tasty meals. The dining room is just next door, offering space for a large dining room table. This is the perfect setting for hosting dinner parties and family get-togethers.

The first floor accommodates four well-proportioned bedrooms with space for furnishings, the master with an added bonus of fitted wardrobes. The lovely family bathroom is just down the hall, comprising a four-piece suite where you can relax after a long day. The interior of this property accommodates a neutral palette and has been freshly painted with new carpets and internal doors fitted, making it simple to add your own personal touches!

Hall With access to;

Living Room 11'3" x 22'0" With window to fron elevation and windows with french doors to rear elevation.

Dining Room 7'10" x 11'8" With window to rear elevation.

Kitchen 8'5" x 16'4"

Including a range of cabinets with work surfaces over and sandstone floor tiles with porcelanosa wall tiles. With space for appliances and window to rear elevation, including door access to side elevation.

Landing With access to;

Bedroom One 11'2" x 14'2" With window to front elevation.

Bedroom Two 10'9" x 11'3" With window to rear elevation.

Bedroom Three 8'8" x 13'1" With window to front elevation. Bedroom Four 8'8" x 8'9" With window to rear elevation.

Bathroom 3'3";259'2" x 10'0" With a four-piece suite including porcelanosa wall tiles and window to rear elevation.

Outside

With a well-maintained lawn and a spacious driveway with a garage to the front.