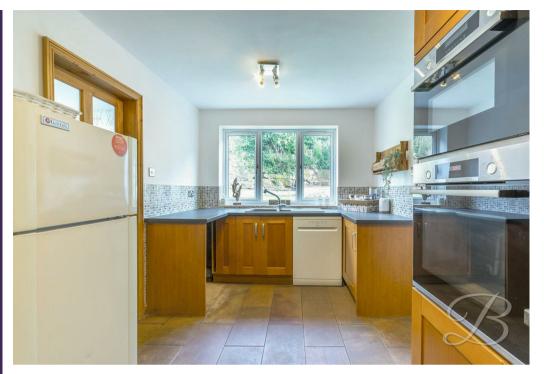

Upon entry, you'll be greeted by a welcoming entrance hall with a conveniently located WC and large under stairs storage cupboard. Through to the spacious lounge offers plenty of windows with French doors, allowing plenty of light to fill the room. This is the perfect space to unwind. The kitchen boasts a range of attractive units and cabinets, complemented by ample worktop space where you'll love cooking tasty meals. The dining room is just next door, offering space for a large dining room table. This is the perfect setting for hosting dinner parties and family get-togethers.

Including a range of cabinets with work surfaces over and sandstone floor tiles with porcelanosa wall tiles. With space for appliances and window to rear elevation, including door access to side elevation.