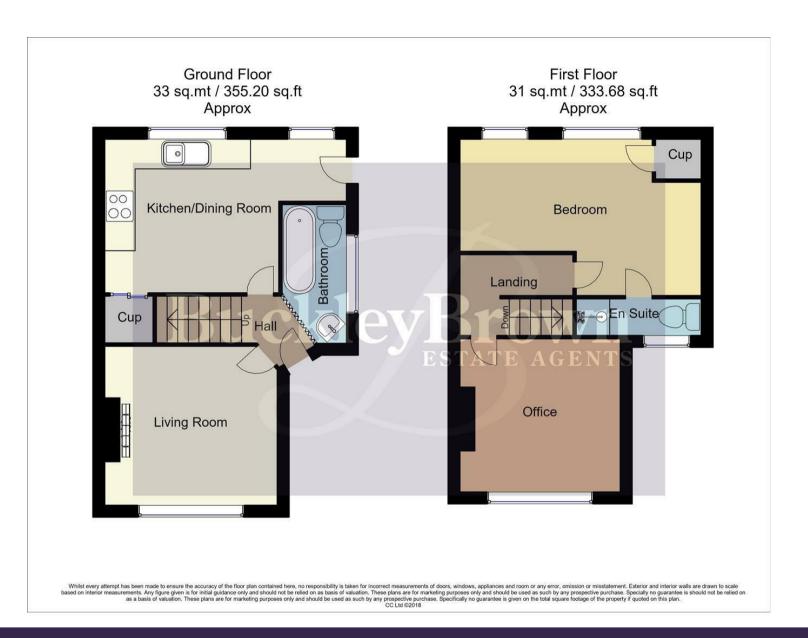

Starting with the fabulous kitchen which offers an extensive range of fashionable units and work surfaces, including an inset sink, modern tiling and space for appliances, making it simple to show off your culinary skills. There is also space for a quaint dining room table, the perfect area to enjoy your morning coffee! Through to the lounge offers a lovely presence, providing the perfect setting to unwind. The family bathroom completes the floor and is complete with a modern three piece suite.

The first floor hosts two excellent bedrooms, both of which have been kept to a good standard. The ensuite shower room is complete with a modern three piece suite. This property has been lovingly maintained and would make the perfect home for first time buyers!

Living Room 9'9" x 10'7" With laminate flooring and a feature fireplace.

Kitchen 9'11" x 9'11"

With matching cabinets, work surfaces over, an inset sink and space for appliances.

Landing
With access to;

Bedroom One Including carpeted flooring.

Bedroom Two/Office 9'10" x 10'7" Including carpeted flooring.

Bathroom 3'11" x 8'6" Including a three-piece suite.

Ensuite 2'3" x 8'2" Including a three-piece suite.

## Outside

With a well-maintained lawn to the rear and a driveway for two cars to the front.

BuckleyBrown Estate Agents
55- 57 Leeming Street | Mansfield | Nottinghamshire | NG18 1ND
t: 01623 633633 | mansfield@buckleybrown.co.uk | www.buckleybrown.co.uk