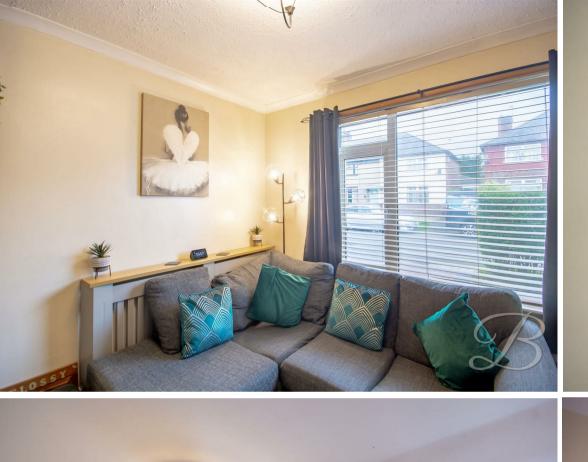

Starting with the fabulous kitchen which offers an extensive range of fashionable units and work surfaces, including an inset sink, modern tiling and space for appliances, making it simple to show off your culinary skills. There is also space for a quaint dining room table, the perfect area to enjoy your morning coffee! Through to the lounge offers a lovely presence, providing the perfect setting to unwind. The family bathroom completes the floor and is complete with a modern three piece suite.

Living Room 9'9" x 10'7" With laminate flooring and a feature fireplace.

Kitchen 9'11" x 9'11"

With matching cabinets, work surfaces over, an inset sink and space for appliances.

Landing
With access to;

Bedroom One Including carpeted flooring.