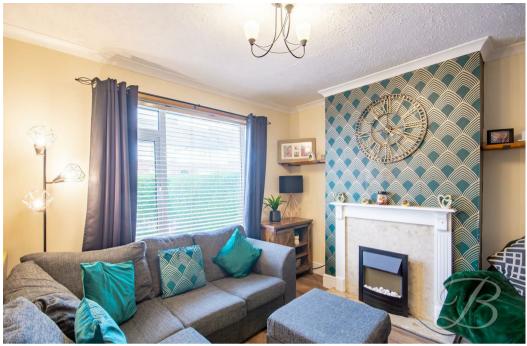

Starting with the fabulous kitchen which offers an extensive range of fashionable units and work surfaces, including an inset sink, modern tiling and space for appliances, making it simple to show off your culinary skills. There is also space for a quaint dining room table, the perfect area to enjoy your morning coffee! Through to the lounge offers a lovely presence, providing the perfect setting to unwind. The family bathroom completes the floor and is complete with a modern three piece suite.

Living Room 9'9" x 10'7" With laminate flooring and a feature fireplace.

Kitchen 9'11" x 9'11"

With matching cabinets, work surfaces over, an inset sink and space for appliances.

Landing
With access to;

Bedroom One Including carpeted flooring.