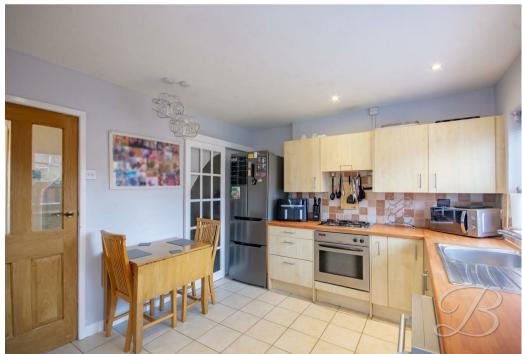

Starting with the fabulous kitchen which offers an extensive range of fashionable units and work surfaces, including an inset sink, modern tiling and space for appliances, making it simple to show off your culinary skills. There is also space for a quaint dining room table, the perfect area to enjoy your morning coffee! Through to the lounge offers a lovely presence, providing the perfect setting to unwind. The family bathroom completes the floor and is complete with a modern three piece suite.

Living Room 9'9" x 10'7" With laminate flooring and a feature fireplace.

Kitchen 9'11" x 9'11"

With matching cabinets, work surfaces over, an inset sink and space for appliances.

Landing
With access to;

Bedroom One Including carpeted flooring.