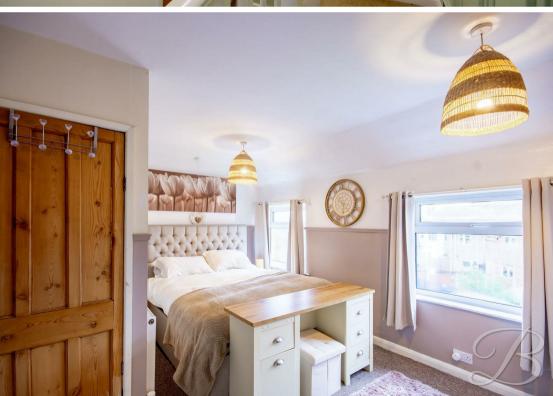

The first floor hosts two excellent bedrooms, both of which have been kept to a good standard. The ensuite shower room is complete with a modern three piece suite. This property has been lovingly maintained and would make the perfect home for first time buyers!

Bedroom Two/Office 9'10" x 10'7" Including carpeted flooring.

Bathroom 3'11" x 8'6" Including a three-piece suite.

Ensuite 2'3" x 8'2" Including a three-piece suite.