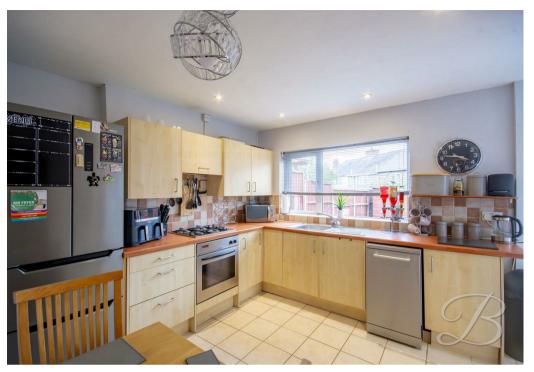

Starting with the fabulous kitchen which offers an extensive range of fashionable units and work surfaces, including an inset sink, modern tiling and space for appliances, making it simple to show off your culinary skills. There is also space for a quaint dining room table, the perfect area to enjoy your morning coffee! Through to the lounge offers a lovely presence, providing the perfect setting to unwind. The family bathroom completes the floor and is complete with a modern three piece suite.

Living Room 9'9" x 10'7" With laminate flooring and a feature fireplace.

Kitchen 9'11" x 9'11"

With matching cabinets, work surfaces over, an inset sink and space for appliances.

Landing
With access to;

Bedroom One Including carpeted flooring.