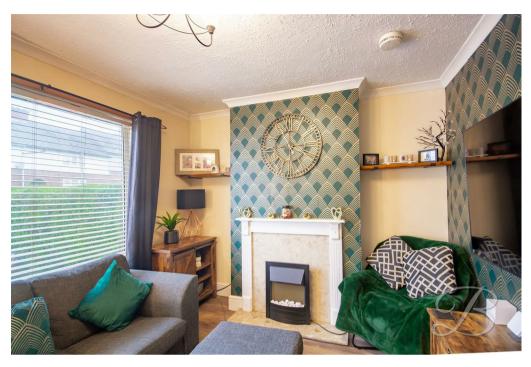

Starting with the fabulous kitchen which offers an extensive range of fashionable units and work surfaces, including an inset sink, modern tiling and space for appliances, making it simple to show off your culinary skills. There is also space for a quaint dining room table, the perfect area to enjoy your morning coffee! Through to the lounge offers a lovely presence, providing the perfect setting to unwind. The family bathroom completes the floor and is complete with a modern three piece suite.

Living Room 9'9" x 10'7" With laminate flooring and a feature fireplace.

Kitchen 9'11" x 9'11"

With matching cabinets, work surfaces over, an inset sink and space for appliances.

Landing
With access to;

Bedroom One Including carpeted flooring.