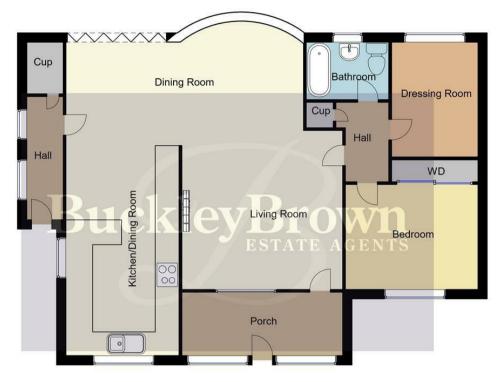

#### Porch

With windows to the front elevation and further access to:

# Living Room 13'4" x 13'11"

Open plan to the dining room with a window to the front elevation. Fitted with a feature fireplace and ample furniture space.

## Dining Room 8'7" x 19'1"

Open plan with bay window to the rear along with bi-folding doors, bringing the outside inside.

# Kitchen/Dining room 8'5" x 17'0"

Complete with a range of attractive cabinets and units, inset sink and drainer, integrated appliances and dual aspect windows to the front and side elevation. Access to a side hallway just off the kitchen with storage cupboard and external

### Inner Hallway

Giving access to storage cupboard and further access to:

#### Bedroom 10'9" x 11'0"

Ample furniture space, built in wardrobes and window to the front elevation.

#### Dressing Room 7'4" x 9'7"

Spacious room with a window to the rear elevation.

### Bathroom 5'0" x 6'9"

Three piece suite comprising of a low flush WC, hand wash basin and a bath. With a window to the rear elevation.

#### Outside

Easy to maintain frontage with private

driveway allowing for off road parking. To the rear of the property there is a well established garden with patio seating area, steps leading up to an additional raised seating area, lawn and fence surround.

Whilst every attempt has been made to ensure the accuracy of the floor plan contained here, no responsibility is taken for incorrect measurements of doors, windows, appliances and room or any error, omission or misstatement. Exterior and interior walls are drawn to scale based on interior measurements. Any figure given is for initial guidance only and should not be relied on as basis of valuation. These plans are for marketing purposes only and should be used as such by any prospective purchase. Specially no guarantee is should not be relied on as a basis of valuation. These plans are for marketing purposes only and should be used as such by any prospective purchase. Specifically no guarantee is given on the total square footage of the property if quoted on this plan.