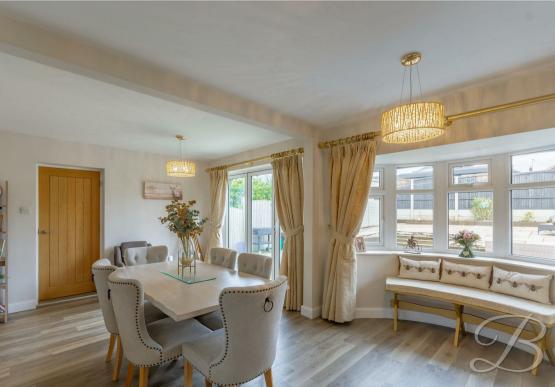

Prepare to be impressed with the flexible layout this property provides. Let's start with the well-sized living room, which features a decorative feature fireplace, creating a warm and homely space to relax and unwind. Open from here, you'll be greeted by an inviting dining room, featuring a wonderful amount of space to sit down with the family. Complemented by a bay window and bi-folding doors, bringing the outside inside. This spot offers additional space for guests to enjoy, and you'll notice it overlooks the rear garden wonderfully, perfect for throughout the summer months. The Kitchen hosts neutral decor, fitted with attractive cabinets and ample worktop space. Just off from the kitchen is a hallway with additional storage cupboard and external access.

## Dining Room 8'7" x 19'1"

Open plan with bay window to the rear along with bi-folding doors, bringing the outside inside.