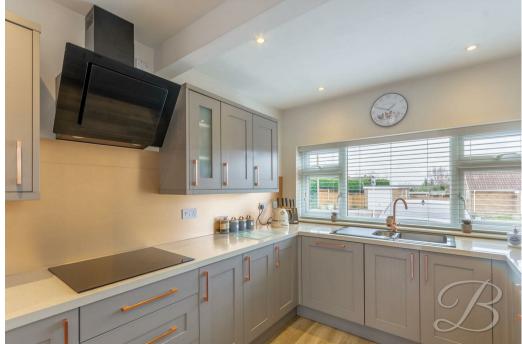

Prepare to be impressed with the flexible layout this property provides. Let's start with the well-sized living room, which features a decorative feature fireplace, creating a warm and homely space to relax and unwind. Open from here, you'll be greeted by an inviting dining room, featuring a wonderful amount of space to sit down with the family. Complemented by a bay window and bi-folding doors, bringing the outside inside. This spot offers additional space for guests to enjoy, and you'll notice it overlooks the rear garden wonderfully, perfect for throughout the summer months. The Kitchen hosts neutral decor, fitted with attractive cabinets and ample worktop space. Just off from the kitchen is a hallway with additional storage cupboard and external access.

# Kitchen/Dining room 8'5" x 17'0"

Complete with a range of attractive cabinets and units, inset sink and drainer, integrated appliances and dual aspect windows to the front and side elevation. Access to a side hallway just off the kitchen with storage cupboard and external