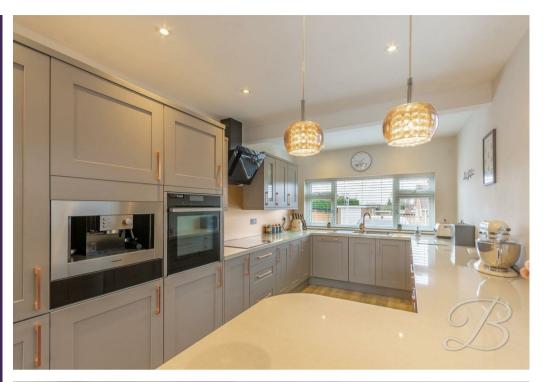

Prepare to be impressed with the flexible layout this property provides. Let's start with the well-sized living room, which features a decorative feature fireplace, creating a warm and homely space to relax and unwind. Open from here, you'll be greeted by an inviting dining room, featuring a wonderful amount of space to sit down with the family. Complemented by a bay window and bi-folding doors, bringing the outside inside. This spot offers additional space for guests to enjoy, and you'll notice it overlooks the rear garden wonderfully, perfect for throughout the summer months. The Kitchen hosts neutral decor, fitted with attractive cabinets and ample worktop space. Just off from the kitchen is a hallway with additional storage cupboard and external access.

# Kitchen/Dining room 8'5" x 17'0"

Complete with a range of attractive cabinets and units, inset sink and drainer, integrated appliances and dual aspect windows to the front and side elevation. Access to a side hallway just off the kitchen with storage cupboard and external