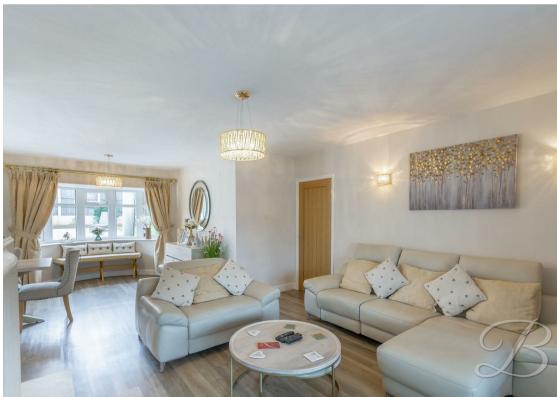

Prepare to be impressed with the flexible layout this property provides. Let's start with the well-sized living room, which features a decorative feature fireplace, creating a warm and homely space to relax and unwind. Open from here, you'll be greeted by an inviting dining room, featuring a wonderful amount of space to sit down with the family. Complemented by a bay window and bi-folding doors, bringing the outside inside. This spot offers additional space for guests to enjoy, and you'll notice it overlooks the rear garden wonderfully, perfect for throughout the summer months. The Kitchen hosts neutral decor, fitted with attractive cabinets and ample worktop space. Just off from the kitchen is a hallway with additional storage cupboard and external access.

# Living Room 13'4" x 13'11"

Open plan to the dining room with a window to the front elevation. Fitted with a feature fireplace and ample furniture space.