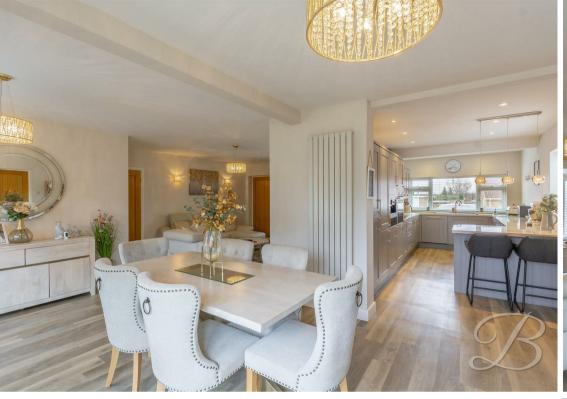

Prepare to be impressed with the flexible layout this property provides. Let's start with the well-sized living room, which features a decorative feature fireplace, creating a warm and homely space to relax and unwind. Open from here, you'll be greeted by an inviting dining room, featuring a wonderful amount of space to sit down with the family. Complemented by a bay window and bi-folding doors, bringing the outside inside. This spot offers additional space for guests to enjoy, and you'll notice it overlooks the rear garden wonderfully, perfect for throughout the summer months. The Kitchen hosts neutral decor, fitted with attractive cabinets and ample worktop space. Just off from the kitchen is a hallway with additional storage cupboard and external access.

## Dining Room 8'7" x 19'1"

Open plan with bay window to the rear along with bi-folding doors, bringing the outside inside.

# Kitchen/Dining room 8'5" x 17'0"

Complete with a range of attractive cabinets and units, inset sink and drainer, integrated appliances and dual aspect windows to the front and side elevation. Access to a side hallway just off the kitchen with storage cupboard and external