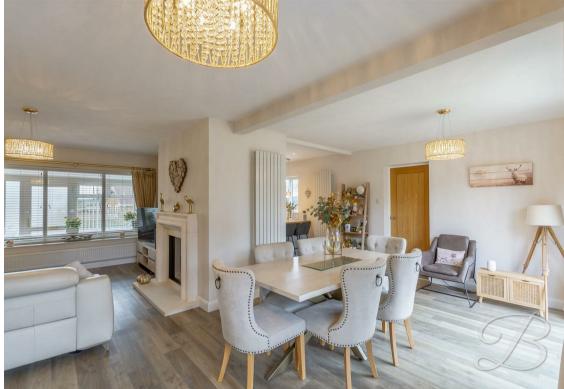

Prepare to be impressed with the flexible layout this property provides. Let's start with the well-sized living room, which features a decorative feature fireplace, creating a warm and homely space to relax and unwind. Open from here, you'll be greeted by an inviting dining room, featuring a wonderful amount of space to sit down with the family. Complemented by a bay window and bi-folding doors, bringing the outside inside. This spot offers additional space for guests to enjoy, and you'll notice it overlooks the rear garden wonderfully, perfect for throughout the summer months. The Kitchen hosts neutral decor, fitted with attractive cabinets and ample worktop space. Just off from the kitchen is a hallway with additional storage cupboard and external access.

# Living Room 13'4" x 13'11"

Open plan to the dining room with a window to the front elevation. Fitted with a feature fireplace and ample furniture space.

## Dining Room 8'7" x 19'1"

Open plan with bay window to the rear along with bi-folding doors, bringing the outside inside.