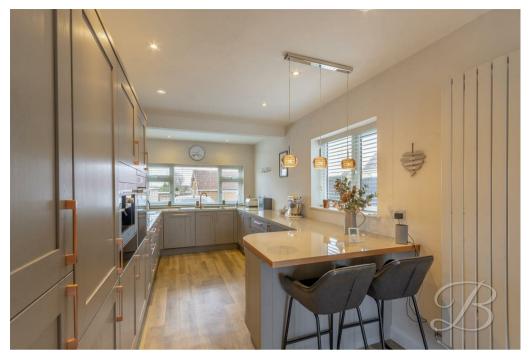

Prepare to be impressed with the flexible layout this property provides. Let's start with the well-sized living room, which features a decorative feature fireplace, creating a warm and homely space to relax and unwind. Open from here, you'll be greeted by an inviting dining room, featuring a wonderful amount of space to sit down with the family. Complemented by a bay window and bi-folding doors, bringing the outside inside. This spot offers additional space for guests to enjoy, and you'll notice it overlooks the rear garden wonderfully, perfect for throughout the summer months. The Kitchen hosts neutral decor, fitted with attractive cabinets and ample worktop space. Just off from the kitchen is a hallway with additional storage cupboard and external access.

# Kitchen/Dining room 8'5" x 17'0"

Complete with a range of attractive cabinets and units, inset sink and drainer, integrated appliances and dual aspect windows to the front and side elevation. Access to a side hallway just off the kitchen with storage cupboard and external