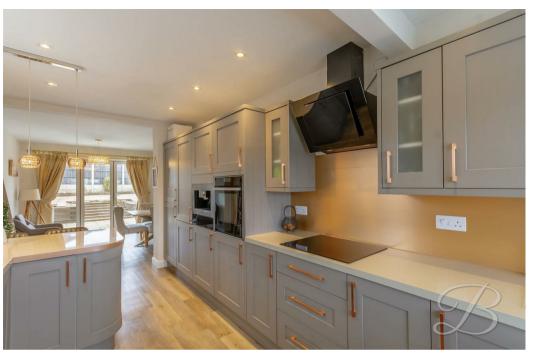

Prepare to be impressed with the flexible layout this property provides. Let's start with the well-sized living room, which features a decorative feature fireplace, creating a warm and homely space to relax and unwind. Open from here, you'll be greeted by an inviting dining room, featuring a wonderful amount of space to sit down with the family. Complemented by a bay window and bi-folding doors, bringing the outside inside. This spot offers additional space for guests to enjoy, and you'll notice it overlooks the rear garden wonderfully, perfect for throughout the summer months. The Kitchen hosts neutral decor, fitted with attractive cabinets and ample worktop space. Just off from the kitchen is a hallway with additional storage cupboard and external access.

# Kitchen/Dining room 8'5" x 17'0"

Complete with a range of attractive cabinets and units, inset sink and drainer, integrated appliances and dual aspect windows to the front and side elevation. Access to a side hallway just off the kitchen with storage cupboard and external

access. Fitted with windows to the side elevation.