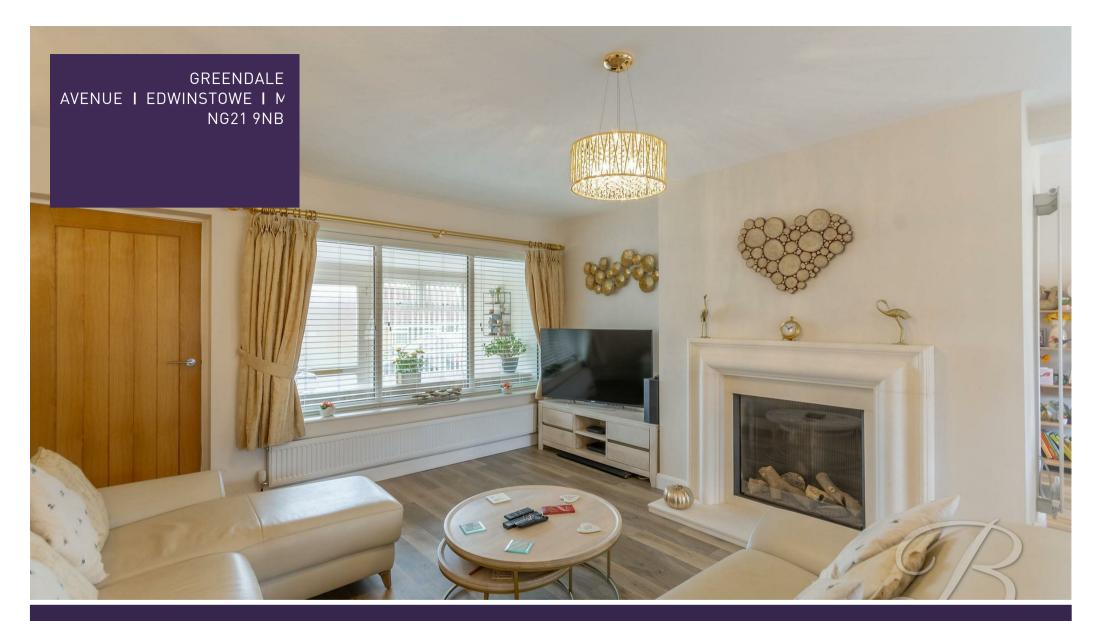

Offers Over £300,000

GREENDALE AVENUE | EDWINSTOWE | MANSFIELD | NG21 9NB

MOVE IN READY!...A delightful and open plan two-bedroom detached bungalow situated in the highly sought-after village of Edwinstowe, only a short distance away from the High Street and the historic Sherwood Forest. This property stands beautifully, with the benefit of off-street parking to the front of the property, a driveway, and a low-maintenance frontage. The outside space does complement this home so well, with a beautiful rear garden that offers a good degree of privacy and needs to be seen to be appreciated.

Prepare to be impressed with the flexible layout this property provides. Let's start with the well-sized living room, which features a decorative feature fireplace, creating a warm and homely space to relax and unwind. Open from here, you'll be greeted by an inviting dining room, featuring a wonderful amount of space to sit down with the family. Complemented by a bay window and bi-folding doors, bringing the outside inside. This spot offers additional space for guests to enjoy, and you'll notice it overlooks the rear garden wonderfully, perfect for throughout the summer months. The Kitchen hosts neutral decor, fitted with attractive cabinets and ample worktop space. Just off from the kitchen is a hallway with additional storage cupboard and external access.