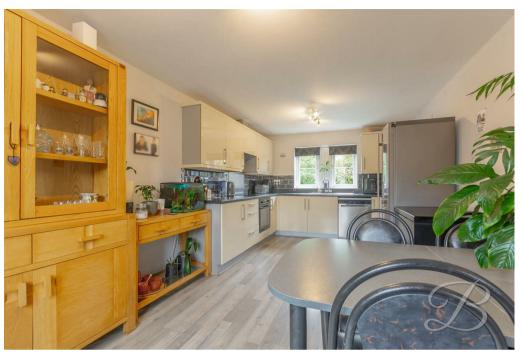

Moving to the first floor, you will find the modern open-plan kitchen diner, which boasts a range of attractive units and cabinets, complemented by ample worktop space where you'll love cooking up tasty meals. There is also space for a good-sized dining room table. The living room is positioned down the hall and is filled with natural light and is decorated to a neutral palette, perfect to add your furnishings and homely touches.

Kitchen/Dining Room 10'2" x 19'5" Including a range of cabinets with work surfaces over, with window to front elevation.

Landing With access to;

Bedroom One 10'5" x 13'5" With window to front elevation.