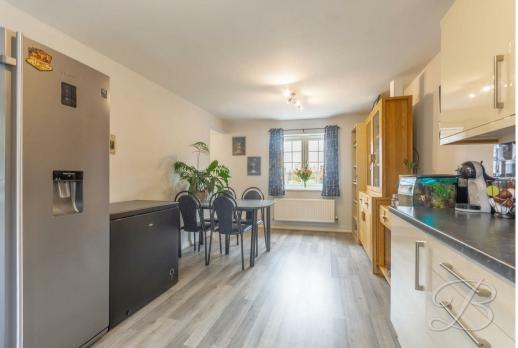

Moving to the first floor, you will find the modern open-plan kitchen diner, which boasts a range of attractive units and cabinets, complemented by ample worktop space where you'll love cooking up tasty meals. There is also space for a good-sized dining room table. The living room is positioned down the hall and is filled with natural light and is decorated to a neutral palette, perfect to add your furnishings and homely touches.

Kitchen/Dining Room 10'2" x 19'5" Including a range of cabinets with work surfaces over, with window to front elevation.

Landing With access to;

Bedroom One 10'5" x 13'5" With window to front elevation.