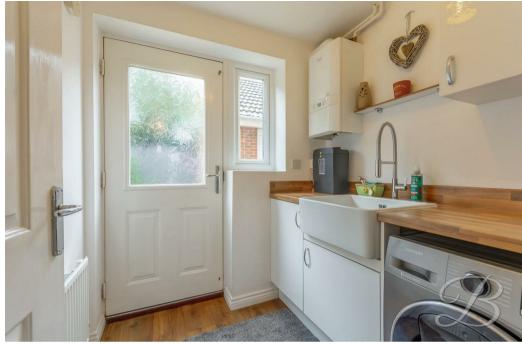

Upon entry, you'll be greeted by a welcoming entrance hall with a conveniently located WC and a utility room with an inset sink and space for a washing machine. The second bedroom is conveniently located on the ground floor which is currently being utilised as a spacious home office, with its own private ensuite for added luxury and a spacious walk-in wardrobe.

Hall With access to:

Bedroom Two 10'3" x 13'4" With window to front elevation.

Ensuite 5'4" x 5'9" With window to rear elevation.

Utility 5'6" x 6'2" Including a hand wash basin. With window to front elevation.