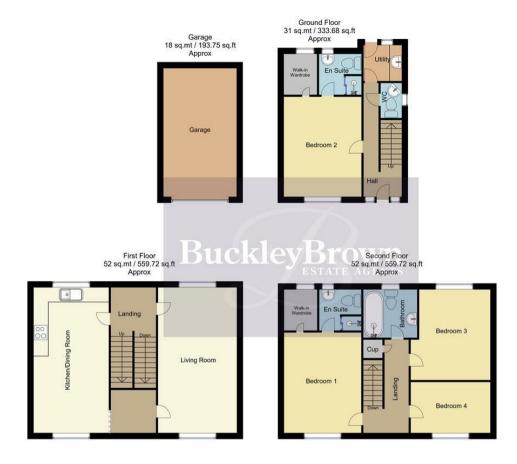

Upon entry, you'll be greeted by a welcoming entrance hall with a conveniently located WC and a utility room with an inset sink and space for a washing machine. The second bedroom is conveniently located on the ground floor which is currently being utilised as a spacious home office, with its own private ensuite for added luxury and a spacious walk-in wardrobe.

Moving to the first floor, you will find the modern open-plan kitchen diner, which boasts a range of attractive units and cabinets, complemented by ample worktop space where you'll love cooking up tasty meals. There is also space for a good-sized dining room table. The living room is positioned down the hall and is filled with natural light and is decorated to a neutral palette, perfect to add your furnishings and homely touches.

The second floor accommodates three additional bedrooms, one of which hosts its own private ensuite and a walk-in-wardrobe, and all of which have been kept to a high standard. In total there are there are three double bedrooms. Just down the hall you will find the lovely family bathroom comprising of a three-piece suite where you can enjoy unwinding after a long day.

Hall With access to:

Bedroom Two 10'3" x 13'4" With window to front elevation.

Ensuite 5'4" x 5'9" With window to rear elevation.

Utility 5'6" x 6'2" Including a hand wash basin. With window to front elevation.

WC
With window to side elevation.

Landing
With access to;

Living Room 10'7" x 19'5"

Including ethernet cable directly from the router (located in the kitchen) allowing you to connect to Tv/consoles with a cable - no need for wifi. With window to front and rear elevation.

Kitchen/Dining Room 10'2" x 19'5" Including a range of cabinets with work surfaces over, with window to front elevation.

Landing With access to;

Bedroom One 10'5" x 13'5" With window to front elevation.

Bedroom Three 9'10" x 12'1" With window to rear elevation.

Bedroom Four 7'0" x 10'9" With window to front elevation.

Bathroom 6'7" x 7'1" Including a three-piece suite. With window to rear elevation.

Ensuite 5'5" x 5'9"
With window to rear elevation.

## Outside

Including a patio and well-maintained lawn. With a self-built rabbit hutch to the side of the property and an EV charger. With a garage and allocated parking.

Whilst every attempt has been made to ensure the accuracy of the floor plan contained here, no responsibility is taken for incorrect measurements of doors, windows, appliances and room or any error, omission or misstatement. Exterior and interior walls are drawn to scale based on interior measurements. Any figure given is for initial guidance only and should not be relied on as basis of valuation. These plans are for marketing purposes only and should be used as such by any prospective purchase. Specially no guarantee is should not be relied on as a basis of valuation. These plans are for marketing purposes only and should be used as such by any prospective purchase. Specifically no guarantee is given on the total square footage of the property if quoted on this plan.