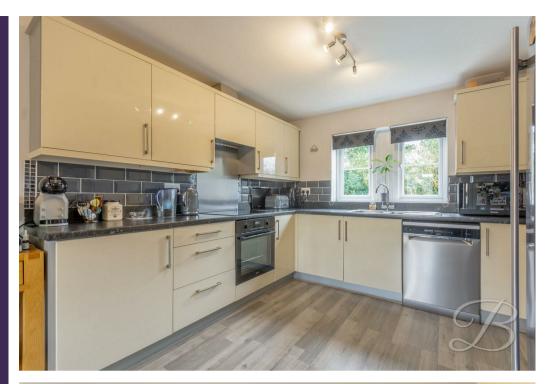

Moving to the first floor, you will find the modern open-plan kitchen diner, which boasts a range of attractive units and cabinets, complemented by ample worktop space where you'll love cooking up tasty meals. There is also space for a good-sized dining room table. The living room is positioned down the hall and is filled with natural light and is decorated to a neutral palette, perfect to add your furnishings and homely touches.

Kitchen/Dining Room 10'2" x 19'5" Including a range of cabinets with work surfaces over, with window to front elevation.

Landing With access to;

Bedroom One 10'5" x 13'5" With window to front elevation.