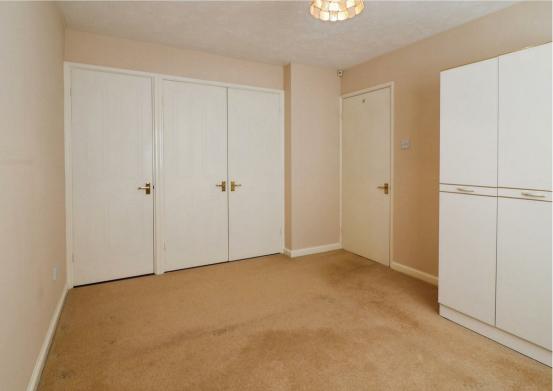

From the inner hallway, you'll be welcomed by two spacious bedrooms, one of which benefits from fitted wardrobes. The shower room completes the floor, and is fitted with a three-piece. There is so much potential to turn this property into your dream home!

front elevation.

Conservatory 9'0" x 10'9"
With windows surrounding and french doors to side elevation.

Bedroom One 9'10" x 14'1" With fitted wardrobes and window to rear elevation. Bedroom Two 7'6" x 7'8" With french doors leading to the conservatory.