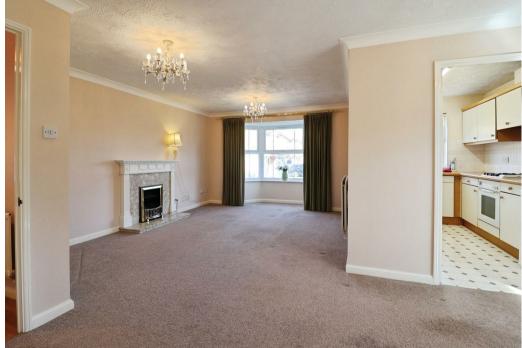

Starting with the lovely open-plan lounge diner that is filled with natural light, this is the perfect blend to relax and entertain guests. Moving through to the kitchen features a range of cabinets and units! Not to mention space for appliances. The conservatory is just down the hall and is currently being utilised as a sitting room. This is a versatile space which can be altered to your preference.

Porch With access to;

Living Room 11'4" x 14'4"
Including a bay window to front elevation.

Dining Room 7'4" x 8'8" With door to side elevation.

Kitchen 7'4" x 9'9"
With cabinets and work surfaces over, with space for appliances. Window to