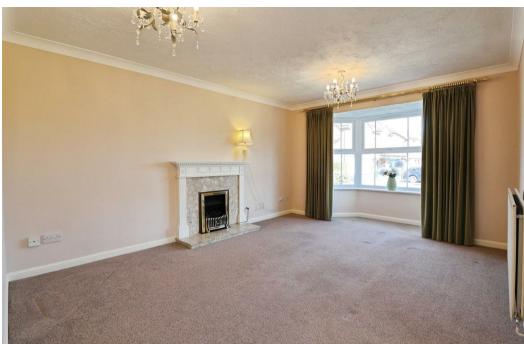

Starting with the lovely open-plan lounge diner that is filled with natural light, this is the perfect blend to relax and entertain guests. Moving through to the kitchen features a range of cabinets and units! Not to mention space for appliances. The conservatory is just down the hall and is currently being utilised as a sitting room. This is a versatile space which can be altered to your preference.

Porch With access to;

Living Room 11'4" x 14'4"
Including a bay window to front elevation.

Dining Room 7'4" x 8'8" With door to side elevation.

Kitchen 7'4" x 9'9"
With cabinets and work surfaces over, with space for appliances. Window to