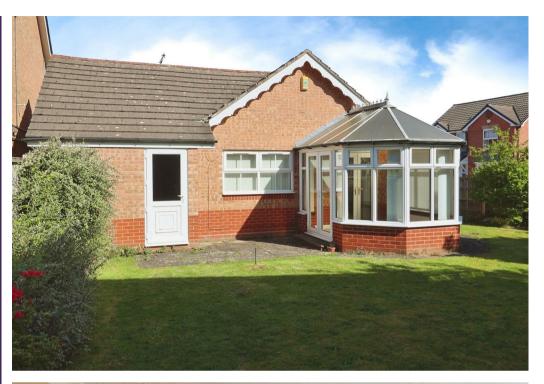

Starting with the lovely open-plan lounge diner that is filled with natural light, this is the perfect blend to relax and entertain guests. Moving through to the kitchen features a range of cabinets and units! Not to mention space for appliances. The conservatory is just down the hall and is currently being utilised as a sitting room. This is a versatile space which can be altered to your preference.

Heading outside, the very private garden has to be the star of the show! Boasting a beautifully well-maintained lawn with surrounding shrubs. The front of the property offers a spacious driveway for multiple cars. Furthermore, the property benefits from a garage, providing ample secure storage space. Don't miss out on this one, call now to arrange a viewing!

front elevation.

Conservatory 9'0" x 10'9"
With windows surrounding and french doors to side elevation.

Bedroom One 9'10" x 14'1" With fitted wardrobes and window to rear elevation. Bedroom Two 7'6" x 7'8" With french doors leading to the conservatory.