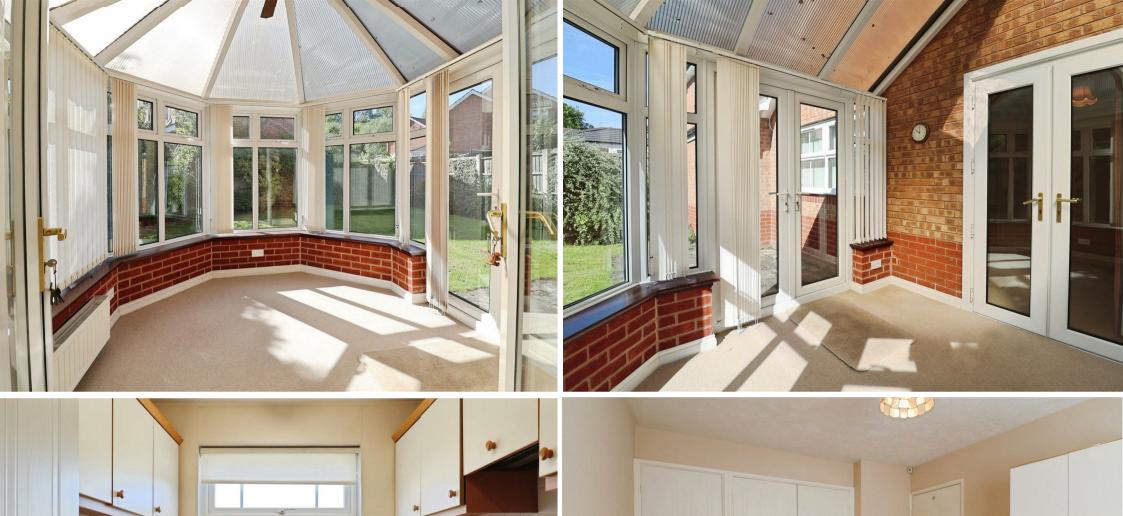

Starting with the lovely open-plan lounge diner that is filled with natural light, this is the perfect blend to relax and entertain guests. Moving through to the kitchen features a range of cabinets and units! Not to mention space for appliances. The conservatory is just down the hall and is currently being utilised as a sitting room. This is a versatile space which can be altered to your preference.

front elevation.

Conservatory 9'0" x 10'9"
With windows surrounding and french doors to side elevation.

Bedroom One 9'10" x 14'1" With fitted wardrobes and window to rear elevation. Bedroom Two 7'6" x 7'8" With french doors leading to the conservatory.