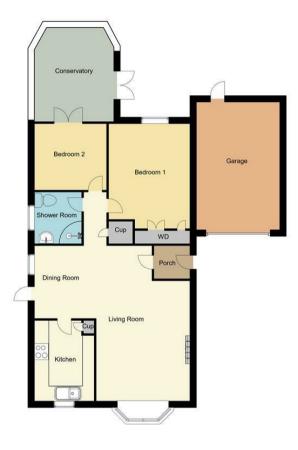

Porch With access to;

Living Room 11'4" x 14'4"
Including a bay window to front elevation.

Dining Room 7'4" x 8'8" With door to side elevation.

Kitchen 7'4" x 9'9"
With cabinets and work surfaces over, with space for appliances. Window to

front elevation.

Conservatory 9'0" x 10'9"
With windows surrounding and french doors to side elevation.

Bedroom One 9'10" x 14'1" With fitted wardrobes and window to rear elevation. Bedroom Two 7'6" x 7'8" With french doors leading to the conservatory.

Shower Room 5'11" x 4'6" Including a three-piece suite with window to side elevation.

## Outside

With a well-maintained private lawn to the rear and a driveway with garage to the front.

Ground Floor: 71Sq.MT/764.24Sq.FT Approx.

Whilst every attempt has been made to ensure the accuracy of the floor plan contained here, no responsibility is taken for incorrect measurements of doors, windows, appliances and room or any error, omission or misstatement. Exterior and interior walls are drawn to scale based on interior measurements. Any figure given is for initial guidance only and should not be relied on as basis of valuation. These plans are for marketing purposes only and should be used as such by any prospective purchase. Specially no guarantee is should not be relied on as a basis of valuation. These plans are for marketing purposes only and should be used as such by any prospective purchase. Specifically no guarantee is given on the total square footage of the property if quoted on this plan.