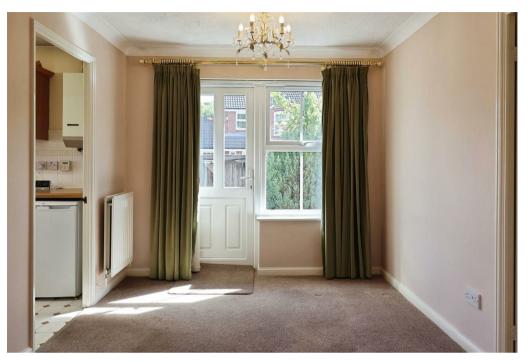

Starting with the lovely open-plan lounge diner that is filled with natural light, this is the perfect blend to relax and entertain guests. Moving through to the kitchen features a range of cabinets and units! Not to mention space for appliances. The conservatory is just down the hall and is currently being utilised as a sitting room. This is a versatile space which can be altered to your preference.