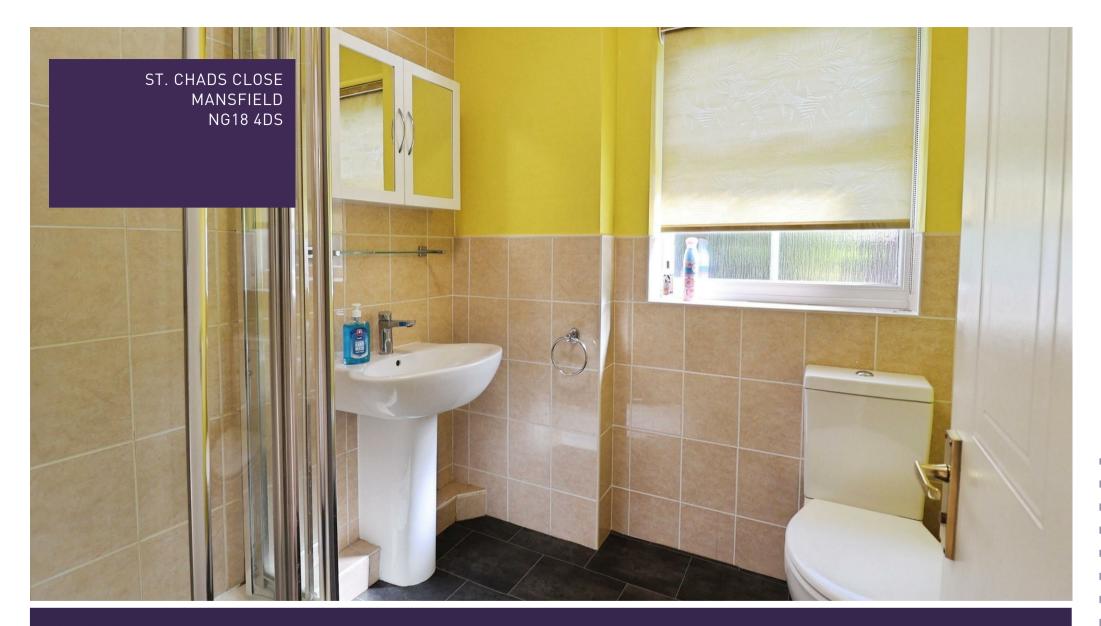

From the inner hallway, you'll be welcomed by two spacious bedrooms, one of which benefits from fitted wardrobes. The shower room completes the floor, and is fitted with a three-piece. There is so much potential to turn this property into your dream home!

Shower Room 5'11" x 4'6" Including a three-piece suite with window to side elevation.