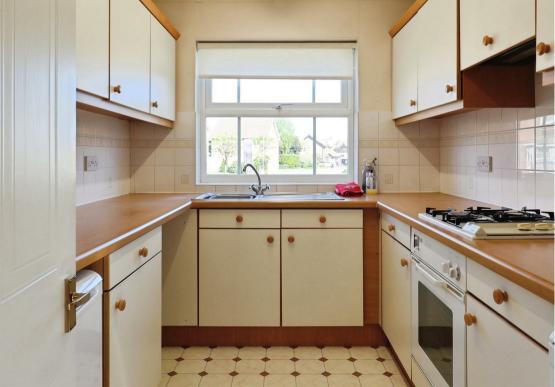

Starting with the lovely open-plan lounge diner that is filled with natural light, this is the perfect blend to relax and entertain guests. Moving through to the kitchen features a range of cabinets and units! Not to mention space for appliances. The conservatory is just down the hall and is currently being utilised as a sitting room. This is a versatile space which can be altered to your preference.

Porch With access to;

Living Room 11'4" x 14'4"
Including a bay window to front elevation.

Dining Room 7'4" x 8'8" With door to side elevation.

Kitchen 7'4" x 9'9"
With cabinets and work surfaces over, with space for appliances. Window to