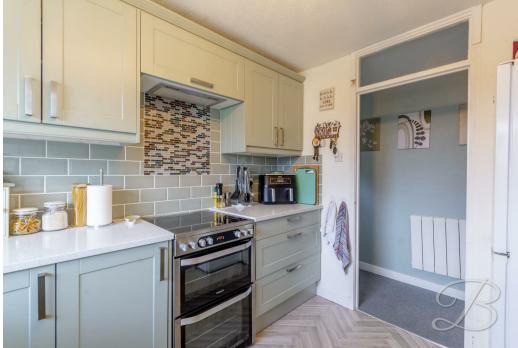

# Kitchen

The stunning Wren fitted kitchen is accessed off the hallway and was newly fitted in 2023. The beautiful wall and base units are complemented with quartz worktops, partially tiled walls, vinyl flooring and double glazed window to the front elevation.