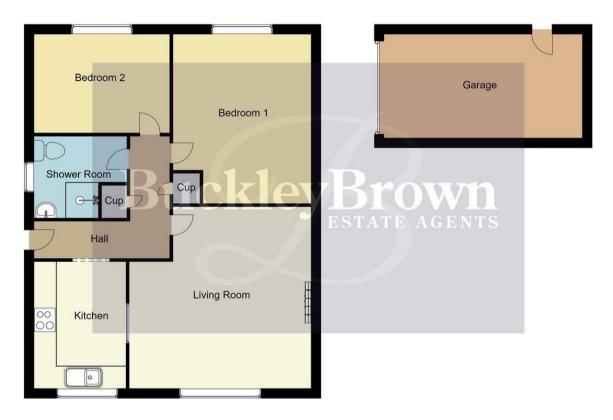

### Outside

This detached bungalow sits on a private plot tucked away in the corner of Linden Avenue and benefits from an attractive

lawn to the front elevation, block paved driveway for a number of vehicles and detached single garage. To the rear elevation, you will find a small patio area, lawn and summerhouse with full power and lighting.

### Summer House

The rear summerhouse space benefits from full power and lighting and creates a versatile space for socialising, working from home or simply storage.

Ground Floor 65 sq.m / 698.66 sq.ft Approx. Outbuilding 16 sq.m / 168.48 sq.ft Approx.

Whilst every attempt has been made to ensure the accuracy of the floor plan contained here, no responsibility is taken for incorrect measurements of doors, windows, appliances and room or any error, omission or misstatement. Exterior and interior walls are drawn to scale based on interior measurements. Any figure given is for initial guidance only and should not be relied on as basis of valuation. These plans are for marketing purposes only and should be used as such by any prospective purchase. Specially no guarantee is given on the total square footage of the property if quoted on this plan.