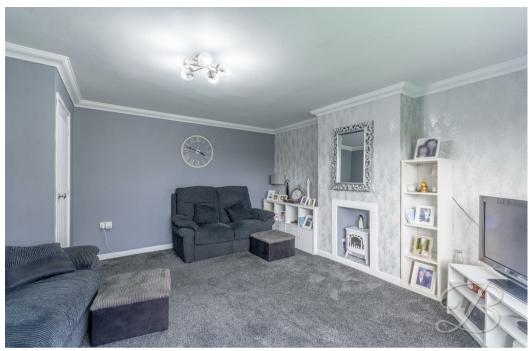

# Lounge

The lounge is a generously proportioned space with fitted carpet, electric heater, and large double glazed window to the front elevation allowing light to flood into this space.