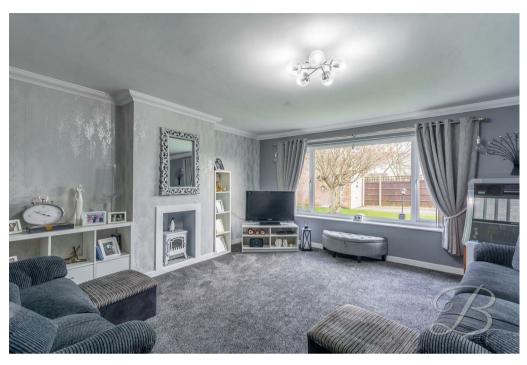

# Lounge

The lounge is a generously proportioned space with fitted carpet, electric heater, and large double glazed window to the front elevation allowing light to flood into this space.