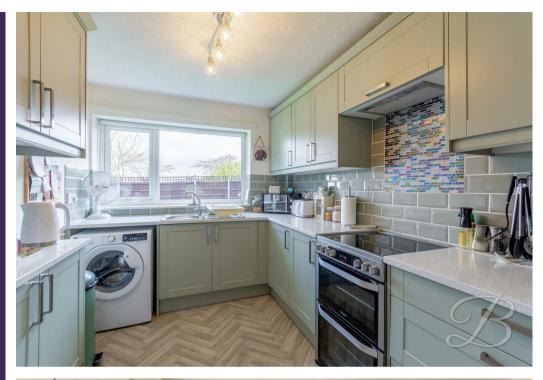

# Kitchen

The stunning Wren fitted kitchen is accessed off the hallway and was newly fitted in 2023. The beautiful wall and base units are complemented with quartz worktops, partially tiled walls, vinyl flooring and double glazed window to the front elevation.