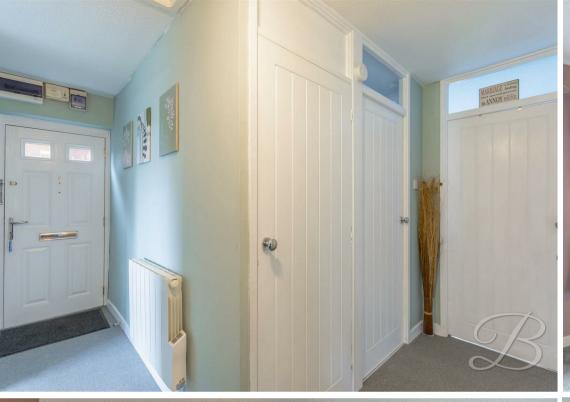

## **Entrance Hall**

The entrance hall is bright and welcoming with fitted carpet, composite door to the side elevation, electric radiator and two convenient storage cupboards.