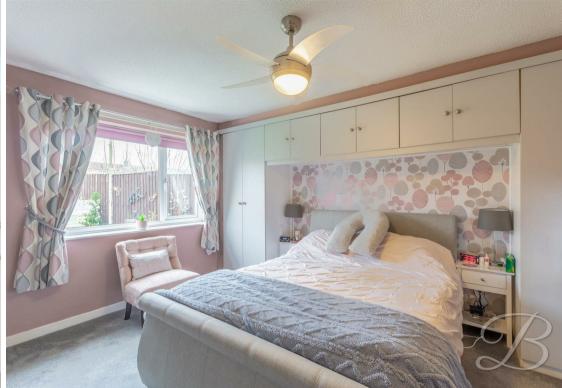

# Master Bedroom

A large double bedroom with fitted carpet, electric radiator, fitted wardrobes and double glazed rear window.