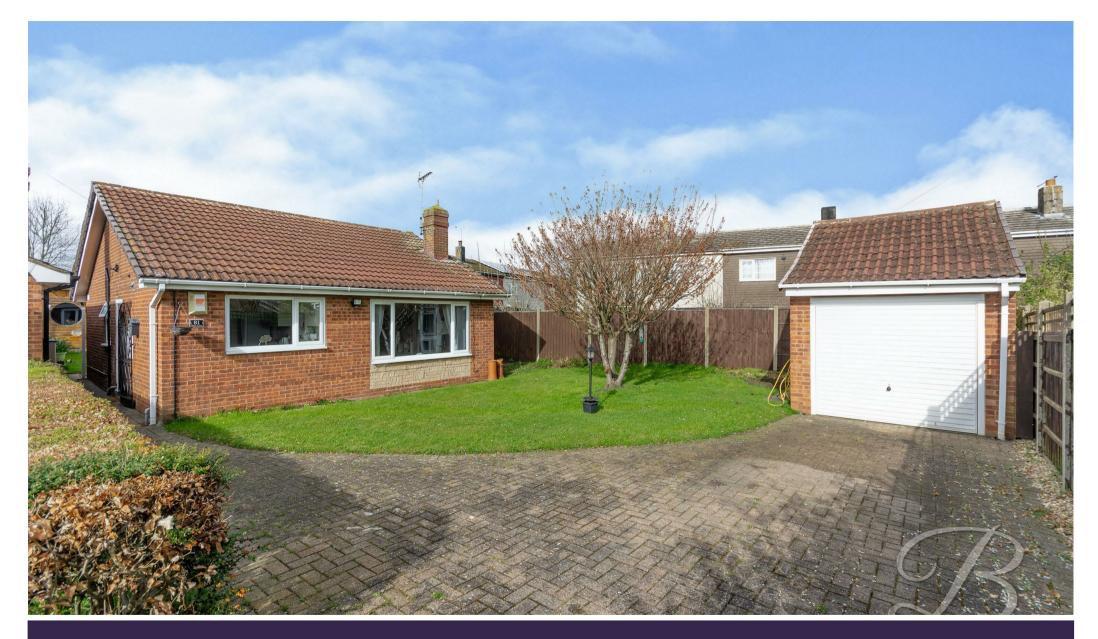

MOVE STRAIGHT IN...This immaculately presented two bedroom detached bungalow is not to be missed and must be viewed internally to fully appreciate the desirable location and modern specification throughout! The property in brief comprises, entrance hall, lounge, kitchen, two double bedrooms, shower room, front and rear gardens, summer house and detached garage. Like what you see? Call now to arrange a viewing!

### Outside

This detached bungalow sits on a private plot tucked away in the corner of Linden Avenue and benefits from an attractive

lawn to the front elevation, block paved driveway for a number of vehicles and detached single garage. To the rear elevation, you will find a small patio area, lawn and summerhouse with full power and lighting.