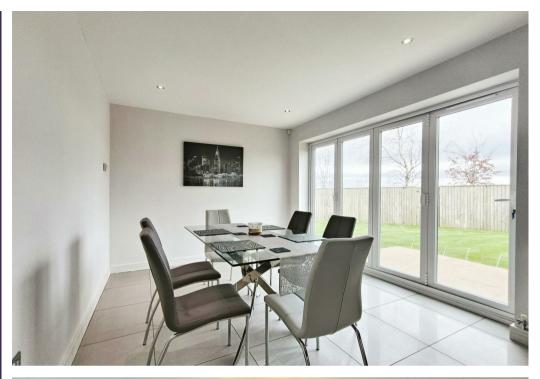

As soon you walk through the entrance hallway you will instantly appreciate how the current owners have styled this home with modern neutral decor throughout that flows effortlessly and certainly makes you feel at home. Starting with the bayfronted reception room allowing for ample natural light. As you walk further you will find the stunning kitchen/diner which is certainly our favourite room of the house! Beautifully presented and designed with a modern family in mind, this room comes complete with a range of beautiful shaker-style wall and base units, together with a range of integrated appliances. There is plenty of room for entertaining with a spacious seating area which is great for when you're hosting family and friends and is a room you'll appreciate all year round, with bi-folding doors overlooking, and providing access onto the rear garden. There is also a useful downstairs WC.

## Kitchen/Diner

The kitchen is fitted with a stunning range of shaker-style wall and base units with sink and drainer set into work surface. There are a range of integrated appliances which include a dishwasher, fridge/freezer, eye-level double oven and a gas hob with extractor hood over. There is ample space for a dining table and chairs, making this the perfect space for entertaining family and friends. There are bifolding doors overlooking the private and enclosed rear garden, providing access outside for convenience. With a window to the rear elevation and a central heating radiator.