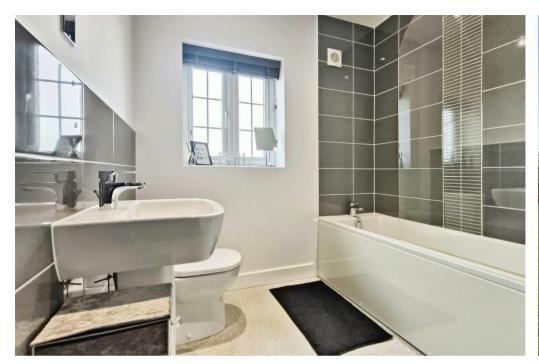

The first floor will continue to impress with four wonderfully presented bedrooms, with the master having the luxury of it's own en-suite facility and walk-in wardrobe. There is also a well-appointed family bathroom fitted with a modern suite in white.

## Family Bathroom

The bathroom is fitted with a modern threepiece suite in white comprising, low level WC, pedestal hand wash basin and panelled bath with shower over. With an opaque window to the rear elevation and a chrome heated towel rail.