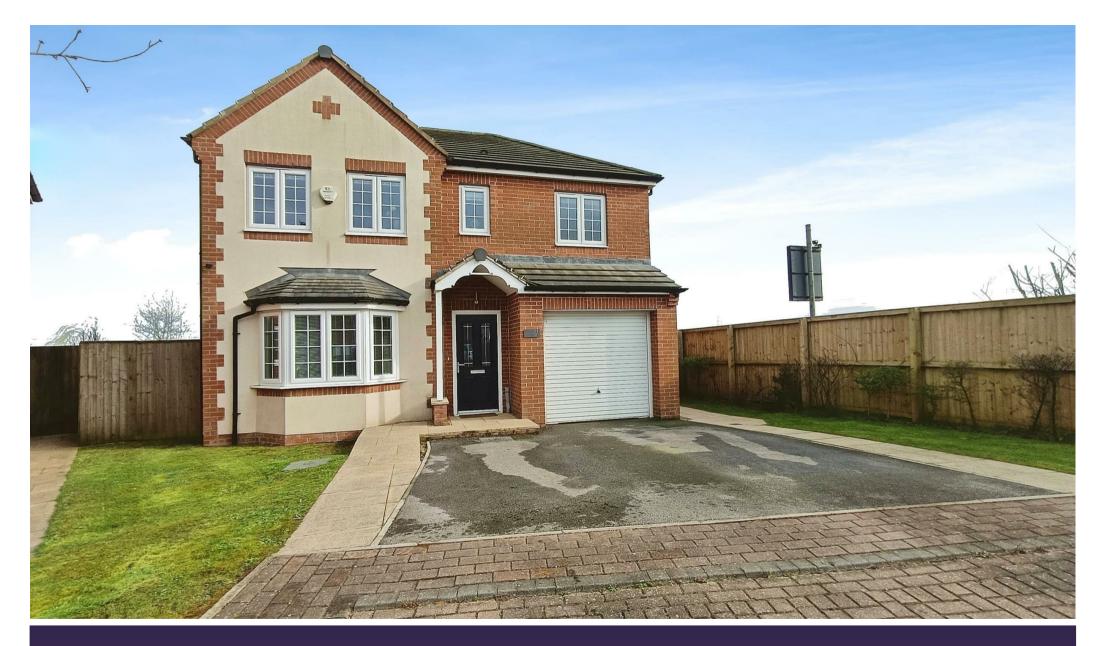

21 STALEY DRIVE I GLAPWELL I CHESTERFIELD I S44 5QG

SO HARD TO SAY NO... To this fantastic home on Staley Drive!...This four bedroom detached home stands proud and occupies a favourable and private plot, overlooking the tranquil countryside, with a driveway to the front allowing for ample off-street parking, and has been presented to an amazing standard inside and out! The historical Hardwick Hall is close by, perfect for a family day out!

The outside space complements this home well, boasting a generous plot, tucked away nicely in a cul-de-sac location. There is a driveway to the front elevation, allowing for ample off street parking, which in turn provides access to the single garage. There is also a private, enclosed garden to the rear, featuring a patio area with the rest being mainly laid to lawn.

### Outside

The outside space complements this home well, boasting a generous plot, tucked away nicely in a cul-de-sac location. There is an electric car charging point and driveway to the front elevation, allowing for ample off street parking, which in turn provides access to the single garage. There is also a private, enclosed garden to the rear, featuring a patio area with the rest being mainly laid to lawn.