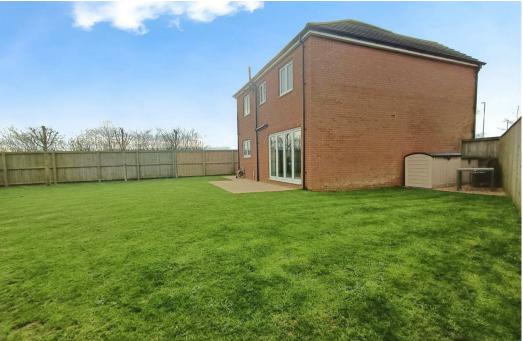

The outside space complements this home well, boasting a generous plot, tucked away nicely in a cul-de-sac location. There is a driveway to the front elevation, allowing for ample off street parking, which in turn provides access to the single garage. There is also a private, enclosed garden to the rear, featuring a patio area with the rest being mainly laid to lawn.

### Outside

The outside space complements this home well, boasting a generous plot, tucked away nicely in a cul-de-sac location. There is an electric car charging point and driveway to the front elevation, allowing for ample off street parking, which in turn provides access to the single garage. There is also a private, enclosed garden to the rear, featuring a patio area with the rest being mainly laid to lawn.