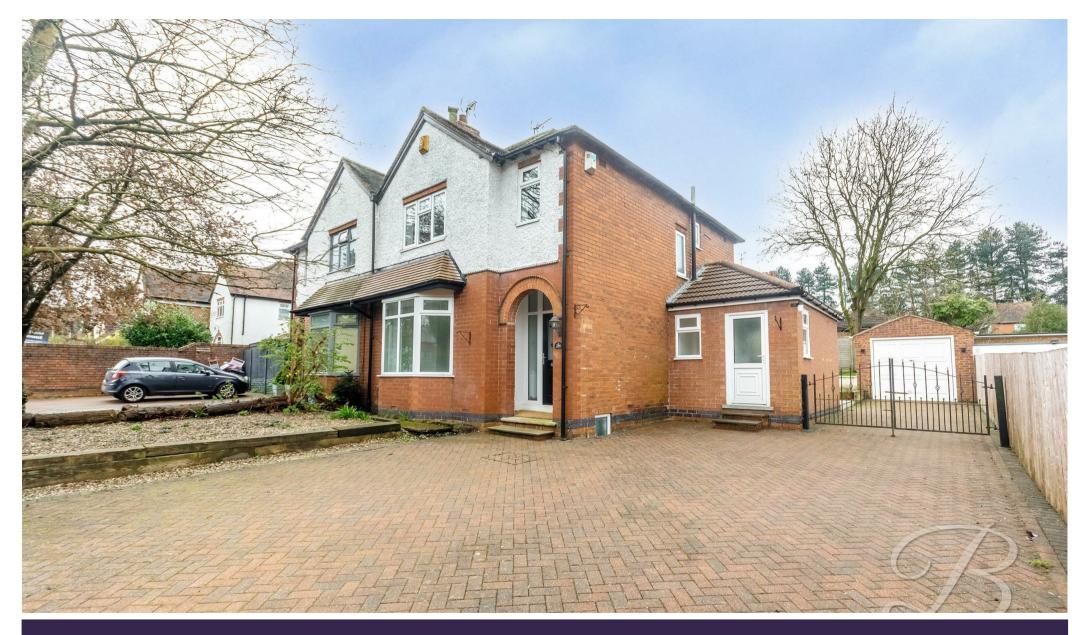

£1,400 Per Month

254 NOTTINGHAM ROAD | | MANSFIELD | NG18 4SH

LOOKS LIKE HOME! This refurbished three bedroom semi-detached home is pleasantly situated on Nottingham Road, with a driveway offering convenient off-street parking and a delightful rear garden. Boasting an abundance of space for you to enjoy. Not only that, but the interior is equally as wonderful. Presenting neutral decor throughout and a high quality presentation. This property also benefits from great transport links, is ideally located close to local amenities and schools, making it a perfect family home!

Outside offers ample off road parking to the front, and a beautiful patio area with a well-maintained lawn and fence surrounding to the rear. Like what you see? Call now to arrange a viewing!

Whilst every attempt has been made to ensure the accuracy of the floor plan contained here, no responsibility is taken for incorrect measurements of doors, windows, appliances and room or any error, omission or misstatement. Exterior and interior walls are drawn to scale based on interior measurements. Any figure given is for initial guidance only and should not be relied on as basis of valuation. These plans are for marketing purposes only and should be used as such by any prospective purchase. Specially no guarantee is should not be relied on as a basis of valuation. These plans are for marketing purposes only and should be used as such by any prospective purchase. Specifically no guarantee is given on the total square footage of the property if quoted on this plan.