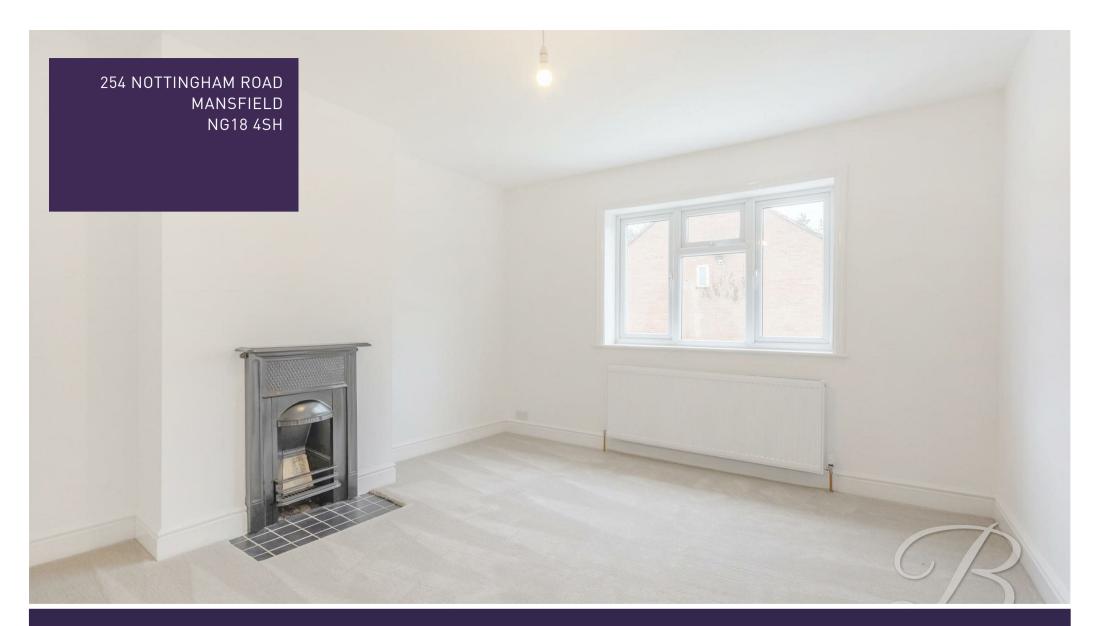

As you walk through you will first of all find the light and airy living room which hosts a great area for entertaining with plenty of room for you to enjoy with family and friends. Together with windows filling this space with natural light and complementary flooring adding a lovely finish. From here you'll be lead nicely to the kitchen which is fitted with a stunning range of matching cabinets and units, work surfaces over, an inset sink and integrated appliances. Impressed so far? Let's head upstairs where the excitement will continue!