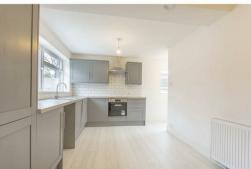

As you walk through you will first of all find the light and airy living room which hosts a great area for entertaining with plenty of room for you to enjoy with family and friends. Together with windows filling this space with natural light and complementary flooring adding a lovely finish. From here you'll be lead nicely to the kitchen which is fitted with a stunning range of matching cabinets and units, work surfaces over, an inset sink and integrated appliances. Impressed so far? Let's head upstairs where the excitement will continue!