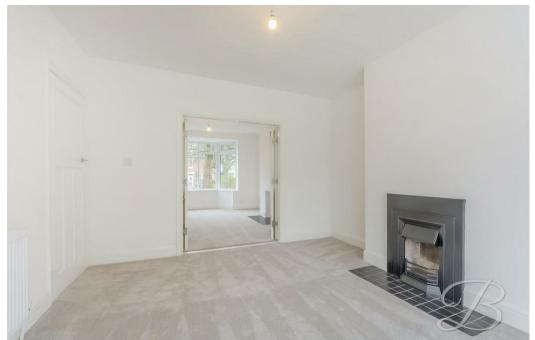

As you walk through you will first of all find the light and airy living room which hosts a great area for entertaining with plenty of room for you to enjoy with family and friends. Together with windows filling this space with natural light and complementary flooring adding a lovely finish. From here you'll be lead nicely to the kitchen which is fitted with a stunning range of matching cabinets and units, work surfaces over, an inset sink and integrated appliances. Impressed so far? Let's head upstairs where the excitement will continue!