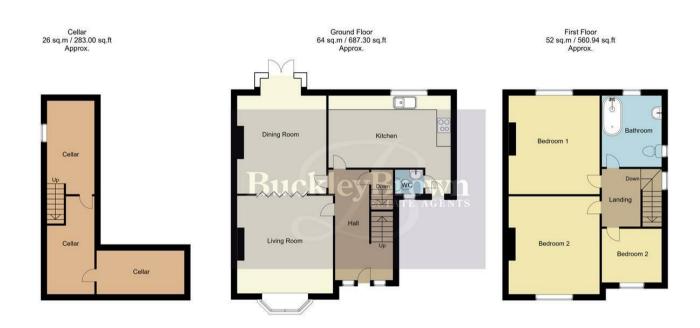

As you walk through you will first of all find the light and airy living room which hosts a great area for entertaining with plenty of room for you to enjoy with family and friends. Together with windows filling this space with natural light and complementary flooring adding a lovely finish. From here you'll be lead nicely to the kitchen which is fitted with a stunning range of matching cabinets and units, work surfaces over, an inset sink and integrated appliances. Impressed so far? Let's head upstairs where the excitement will continue!

Heading upstairs you will find three versatile bedrooms, all of which have been lovingly maintained and present the ideal spot for unwinding. The spacious landing in-turn provides access to a fabulous bathroom fitted with a modern three piece suite including a shower over the bath.

Outside offers ample off road parking to the front, and a beautiful patio area with a well-maintained lawn and fence surrounding to the rear. Like what you see? Call now to arrange a viewing!

Whilst every attempt has been made to ensure the accuracy of the floor plan contained here, no responsibility is taken for incorrect measurements of doors, windows, appliances and room or any error, omission or misstatement. Exterior and interior walls are drawn to scale based on interior measurements. Any figure given is for initial guidance only and should not be relied on as basis of valuation. These plans are for marketing purposes only and should be used as such by any prospective purchase. Specially no guarantee is should not be relied on as a basis of valuation. These plans are for marketing purposes only and should be used as such by any prospective purchase. Specifically no guarantee is given on the total square footage of the property if quoted on this plan.