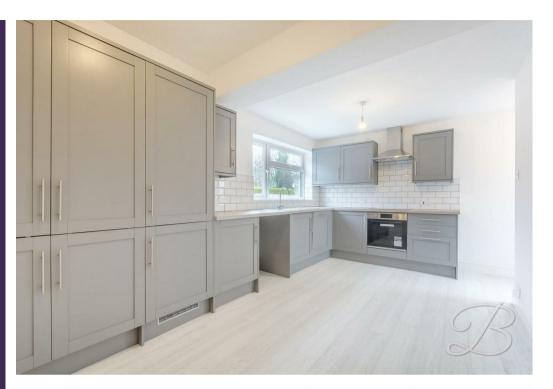

As you walk through you will first of all find the light and airy living room which hosts a great area for entertaining with plenty of room for you to enjoy with family and friends. Together with windows filling this space with natural light and complementary flooring adding a lovely finish. From here you'll be lead nicely to the kitchen which is fitted with a stunning range of matching cabinets and units, work surfaces over, an inset sink and integrated appliances. Impressed so far? Let's head upstairs where the excitement will continue!