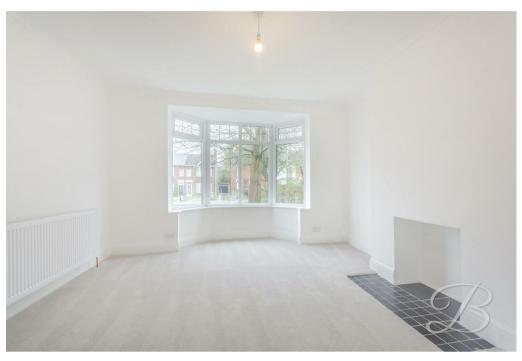

As you walk through you will first of all find the light and airy living room which hosts a great area for entertaining with plenty of room for you to enjoy with family and friends. Together with windows filling this space with natural light and complementary flooring adding a lovely finish. From here you'll be lead nicely to the kitchen which is fitted with a stunning range of matching cabinets and units, work surfaces over, an inset sink and integrated appliances. Impressed so far? Let's head upstairs where the excitement will continue!