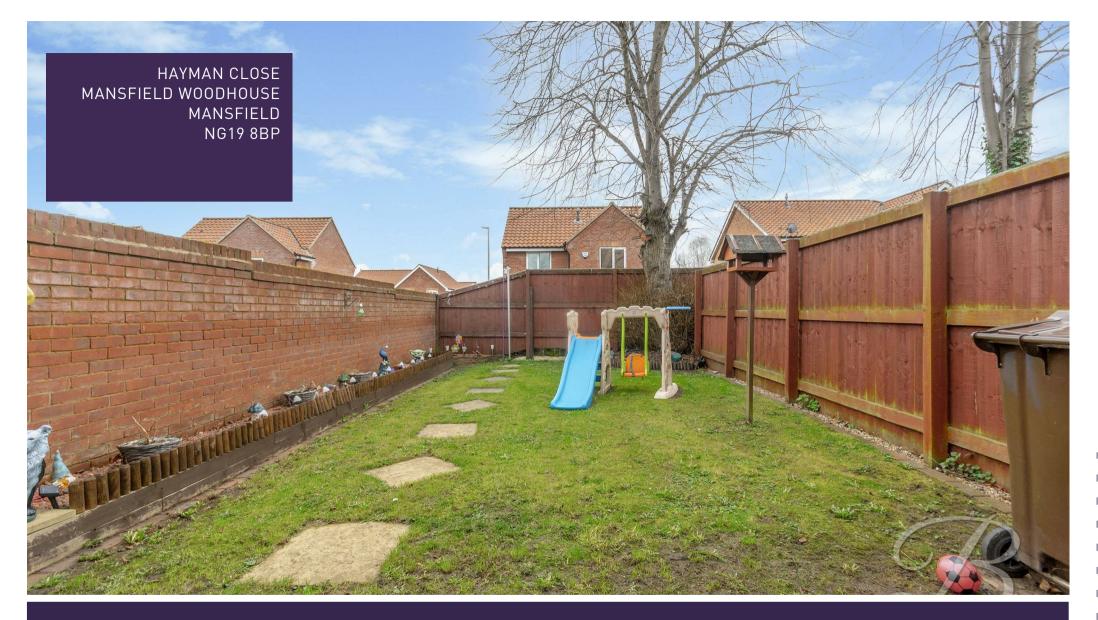

The enclosed garden comprises a well-maintained lawn with a patio for alfresco dining. This property also offers private parking. To avoid missing out, call our team today to arrange a viewing!

Living Room 12'1" x 14'0" With window and back door to rear elevation.

## Outside

An enclosed rear garden with a wellmaintained lawn, including convenient private parking.

IMPORTANT: we would like to inform prospective purchasers that these sales particulars have been prepared as a general guide only. A detailed survey has not been carried out, nor the services, appliances and fittings tested. Room sizes should not be relied upon for furnishing purposes and are approximate. If floor plans are included, they are for guidance only and illustration purposes only and may not be to scale. If there are any important matters likely to affect your decision to buy, please contact us before viewing the property.