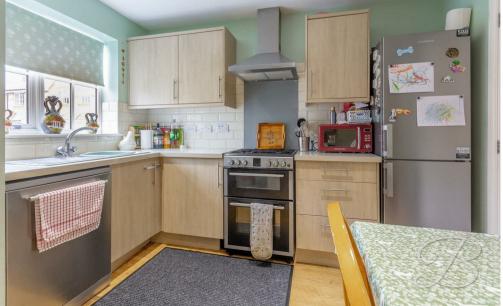

Starting with the fabulous kitchen which offers an extensive range of fashionable units and work surfaces, including an inset sink, modern tiling and space for appliances, making it simple to show off your culinary skills. There is also space for a quaint dining room table, the perfect area to enjoy your morning coffee! Through to the lounge offers a lovely presence, providing the perfect setting to unwind.

Kitchen/Dining Room 10'2" x 12'0" Including a range of cabinets with work surface over and space for appliances. With window and entrance to front elevation.

Landing With access to;

Bedroom One 8'8" x 10'5" With window to rear elevation. Bedroom Two 6'11" x 10'11" With window to front elevation.