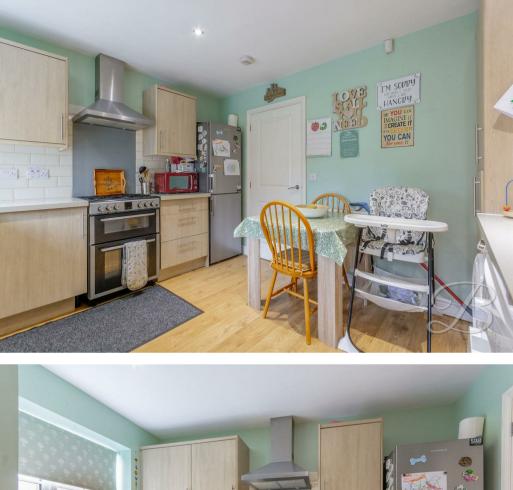

Starting with the fabulous kitchen which offers an extensive range of fashionable units and work surfaces, including an inset sink, modern tiling and space for appliances, making it simple to show off your culinary skills. There is also space for a quaint dining room table, the perfect area to enjoy your morning coffee! Through to the lounge offers a lovely presence, providing the perfect setting to unwind.

Kitchen/Dining Room 10'2" x 12'0" Including a range of cabinets with work surface over and space for appliances. With window and entrance to front elevation.

Landing With access to;

Bedroom One 8'8" x 10'5" With window to rear elevation. Bedroom Two 6'11" x 10'11" With window to front elevation.