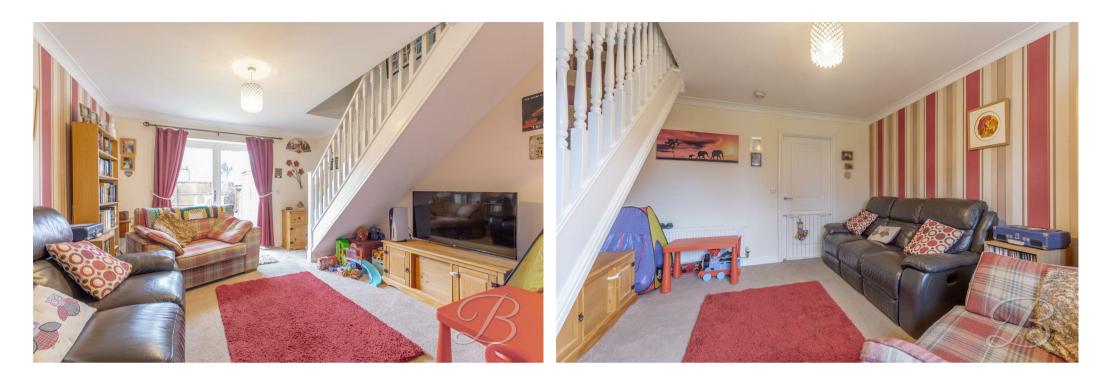

Starting with the fabulous kitchen which offers an extensive range of fashionable units and work surfaces, including an inset sink, modern tiling and space for appliances, making it simple to show off your culinary skills. There is also space for a quaint dining room table, the perfect area to enjoy your morning coffee! Through to the lounge offers a lovely presence, providing the perfect setting to unwind.

The enclosed garden comprises a well-maintained lawn with a patio for alfresco dining. This property also offers private parking. To avoid missing out, call our team today to arrange a viewing!

Living Room 12'1" x 14'0" With window and back door to rear elevation.