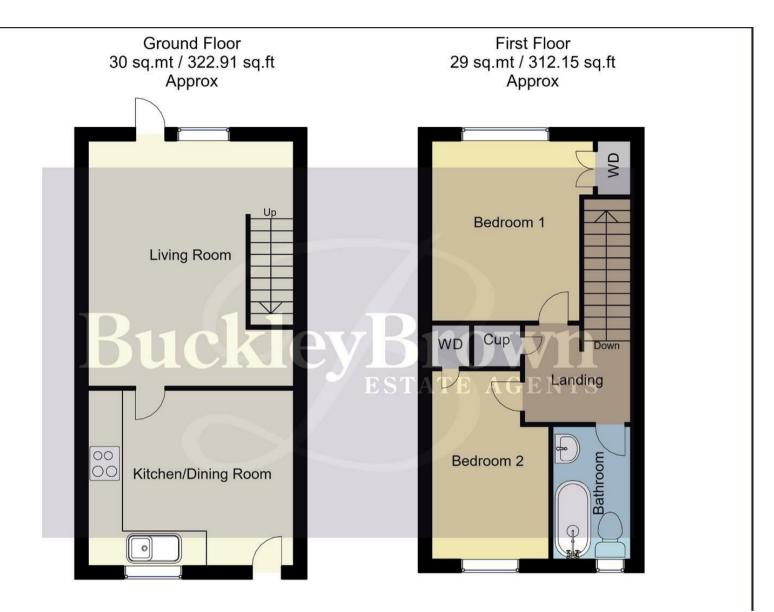

Kitchen/Dining Room 10'2" x 12'0" Including a range of cabinets with work surface over and space for appliances. With window and entrance to front elevation.

Landing With access to;

Bedroom One 8'8" x 10'5" With window to rear elevation. Bedroom Two 6'11" x 10'11" With window to front elevation.

Bathroom 4'9" x 7'10" Including a three-piece suite. With window to front elevation.