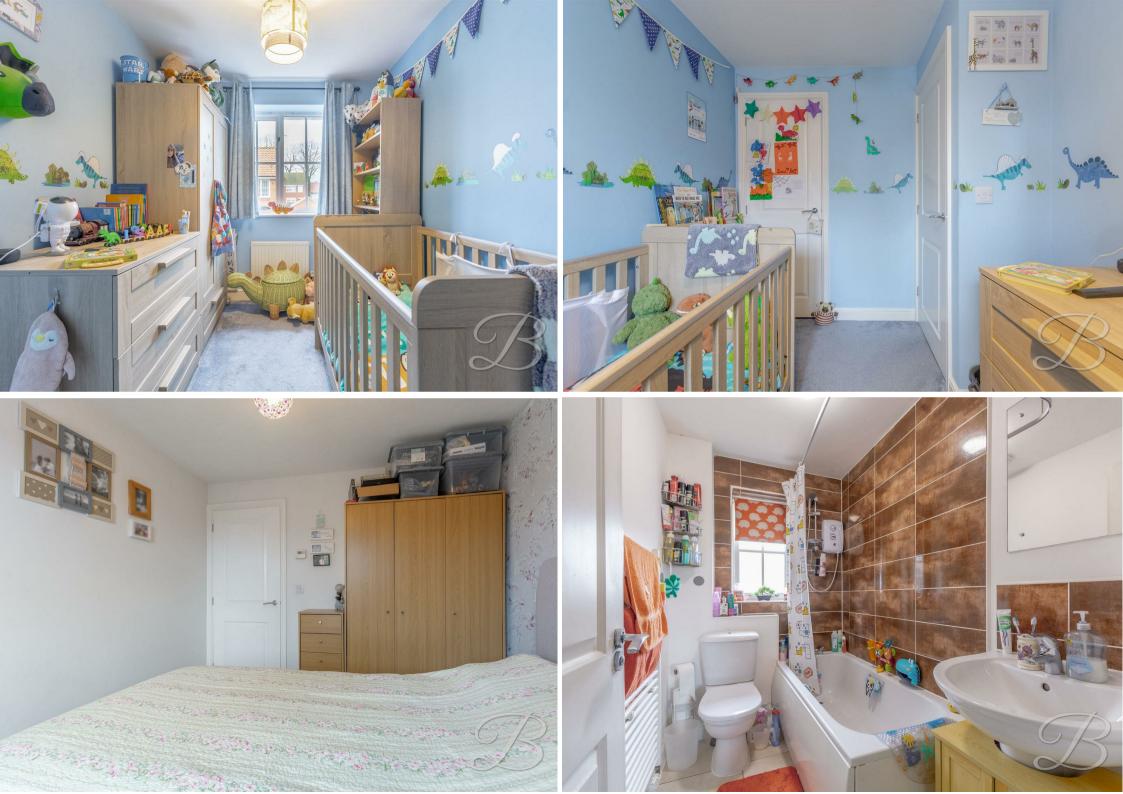

The first floor hosts two excellent bedrooms, both of which have been kept to a good standard. The family bathroom is complete with a modern three-piece suite with a shower over the bath. The loft has also been boarded out which provides easy access for storing Christmas decorations and other attic goods. This property has been lovingly maintained and would make the perfect home for first-time buyers!

Bathroom 4'9" x 7'10" Including a three-piece suite. With window to front elevation.