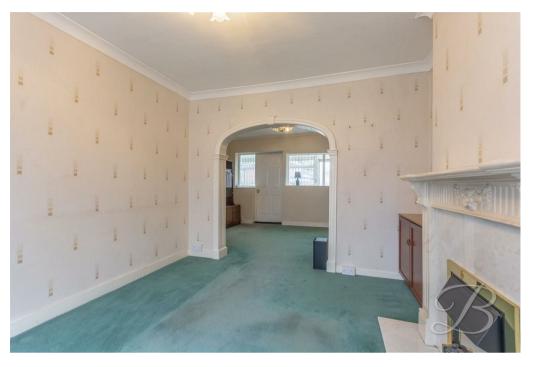

You will firstly be welcomed into the welcoming hallway, which leads nicely into the open plan living room and dining space which features a lovely, neutral design, giving a classic and timeless feel. Along with a stunning bay window which flows through ample natural light throughout. You will definitely enjoy spending your time relaxing in here! Just next door, you will find a kitchen that is presented with traditional cabinets and ample worktop space to enjoy preparing meals. You can also gain access to the rear garden from here. In addition, there is a useful WC for you to utilise.