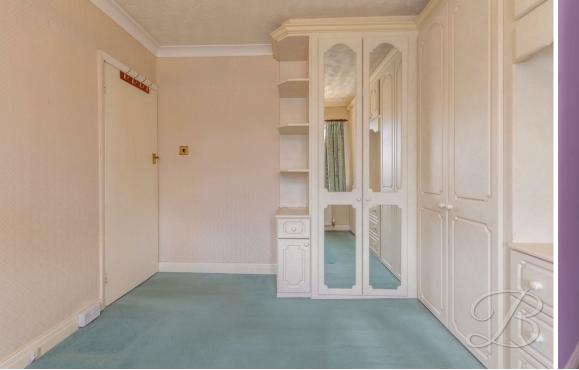

Heading upstairs you will be pleased to find three spacious bedrooms, all of which offer great versatility. Completing this floor there is the fabulous family bathroom, which comes complete with a suite in white. You will just love taking advantage of a hot bath after a long day!

## WC

Fitted with a low flush WC and an opaque window.

Bedroom One 10'4" x 10'11"
With carpet to flooring, central
heating radiator, fitted wardrobe and
window to the front elevation.

Bedroom Two 9'3" x 10'4" With carpet to flooring, central heating radiator and window to the rear elevation. Bedroom Three 5'8" x 7'1" With carpet to flooring, central heating radiator and window to the front elevation.