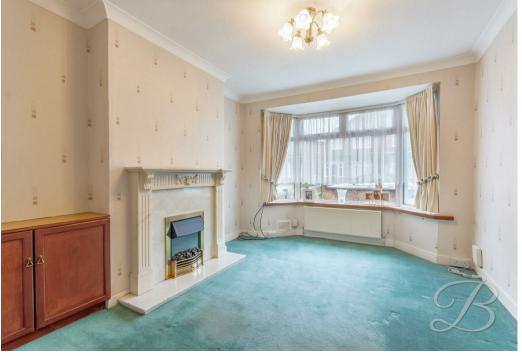

You will firstly be welcomed into the welcoming hallway, which leads nicely into the open plan living room and dining space which features a lovely, neutral design, giving a classic and timeless feel. Along with a stunning bay window which flows through ample natural light throughout. You will definitely enjoy spending your time relaxing in here! Just next door, you will find a kitchen that is presented with traditional cabinets and ample worktop space to enjoy preparing meals. You can also gain access to the rear garden from here. In addition, there is a useful WC for you to utilise.

Is this the one for you? Don't miss out! Call our team today to book in a viewing!

Living Room 10'4" x 10'11"
With carpet to flooring, central heating radiator, feature fireplace, coving and bay window to the front elevation.