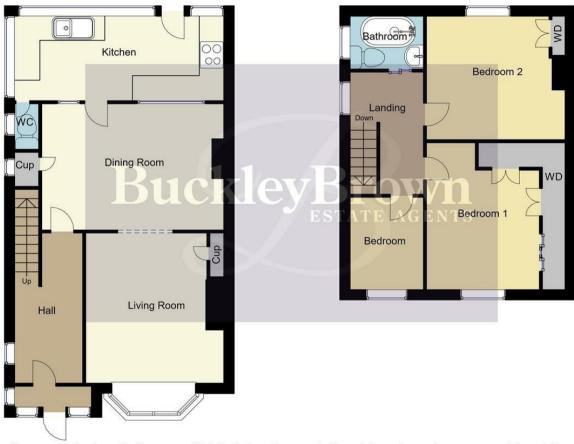

Dining Room 9'3" x 13'8" With carpet to flooring, central heating radiator, double windows overlooking the kitchen and door providing access.

Kitchen 6'6" x 15'8" Fitted with traditional cabinets and units, work surface, ceramic hob, extractor fan, tiled walls, inset sink with mixer tap above, space for a washing machine, surrounding windows, central heating radiator and door providing access to the rear garden.

## WC

Fitted with a low flush WC and an opaque window.

Bedroom One 10'4" x 10'11"
With carpet to flooring, central
heating radiator, fitted wardrobe and
window to the front elevation.

Bedroom Two 9'3" x 10'4" With carpet to flooring, central heating radiator and window to the rear elevation. Bedroom Three 5'8" x 7'1" With carpet to flooring, central heating radiator and window to the front elevation.

Bathroom 4'3" x 5'8" Fitted with a panelled bath, low flush WC, pedestal sink, tiling and an opaque window.

## Outside

With a driveway to the front providing off-street parking. There is an enclosed garden to the rear with a maintained lawn and paved seating area.

Ground Floor: 43Sq.MT/462.85Sq.FT Approx. First Floor: 33Sq.MT/355.21Sq.FT Approx.

Whilst every attempt has been made to ensure the accuracy of the floor plan contained here, no responsibility is taken for incorrect measurements of doors, windows, appliances and room or any error, omission or misstatement. Exterior and interior walls are drawn to scale based on interior measurements. Any figure given is for initial guidance only and should not be relied on as basis of valuation. These plans are for marketing purposes only and should be used as such by any prospective purchase. Specially no guarantee is should not be relied on as a basis of valuation. These plans are for marketing purposes only and should be used as such by any prospective purchase. Specifically no guarantee is given on the total square footage of the property if quoted on this plan.