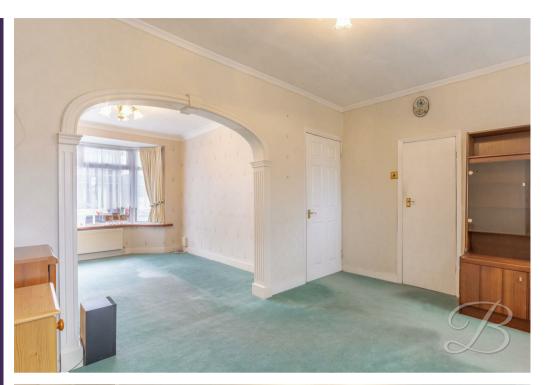

You will firstly be welcomed into the welcoming hallway, which leads nicely into the open plan living room and dining space which features a lovely, neutral design, giving a classic and timeless feel. Along with a stunning bay window which flows through ample natural light throughout. You will definitely enjoy spending your time relaxing in here! Just next door, you will find a kitchen that is presented with traditional cabinets and ample worktop space to enjoy preparing meals. You can also gain access to the rear garden from here. In addition, there is a useful WC for you to utilise.

Dining Room 9'3" x 13'8" With carpet to flooring, central heating radiator, double windows overlooking the kitchen and door providing access.

Kitchen 6'6" x 15'8" Fitted with traditional cabinets and units, work surface, ceramic hob, extractor fan, tiled walls, inset sink with mixer tap above, space for a washing machine, surrounding windows, central heating radiator and door providing access to the rear garden.