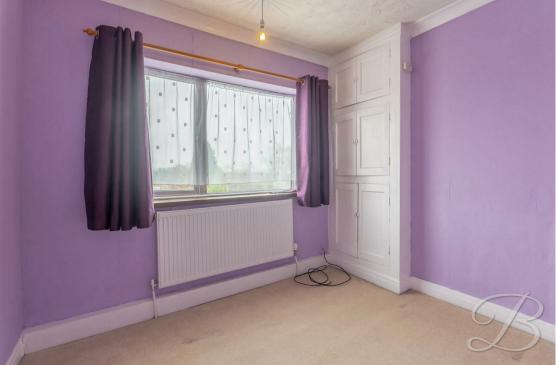

Heading upstairs you will be pleased to find three spacious bedrooms, all of which offer great versatility. Completing this floor there is the fabulous family bathroom, which comes complete with a suite in white. You will just love taking advantage of a hot bath after a long day!

## WC

Fitted with a low flush WC and an opaque window.

Bedroom One 10'4" x 10'11"
With carpet to flooring, central
heating radiator, fitted wardrobe and
window to the front elevation.

Bedroom Two 9'3" x 10'4" With carpet to flooring, central heating radiator and window to the rear elevation. Bedroom Three 5'8" x 7'1" With carpet to flooring, central heating radiator and window to the front elevation.