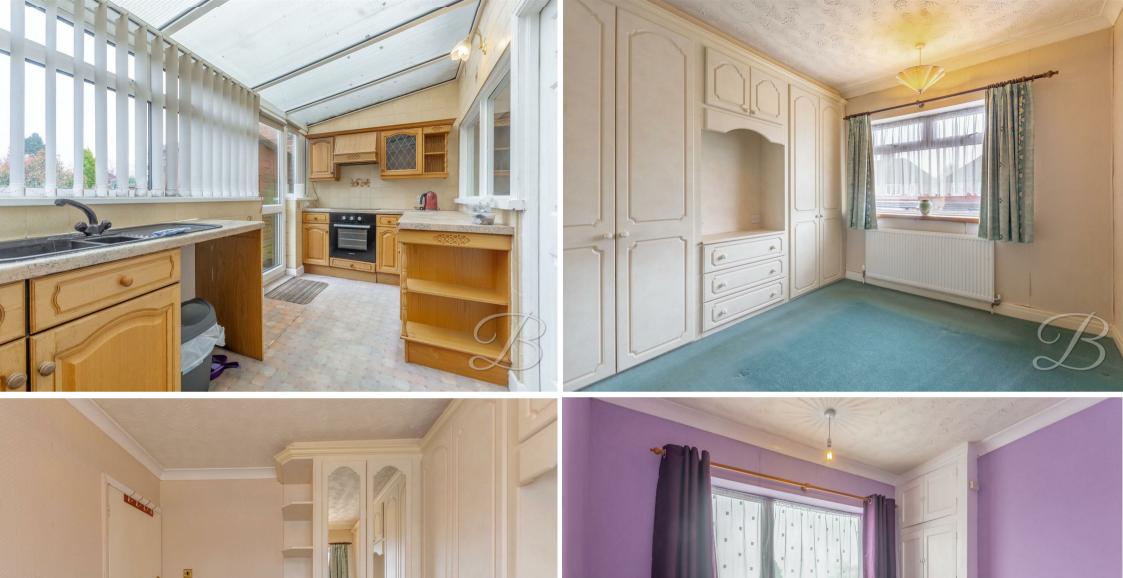

You will firstly be welcomed into the welcoming hallway, which leads nicely into the open plan living room and dining space which features a lovely, neutral design, giving a classic and timeless feel. Along with a stunning bay window which flows through ample natural light throughout. You will definitely enjoy spending your time relaxing in here! Just next door, you will find a kitchen that is presented with traditional cabinets and ample worktop space to enjoy preparing meals. You can also gain access to the rear garden from here. In addition, there is a useful WC for you to utilise.

Heading upstairs you will be pleased to find three spacious bedrooms, all of which offer great versatility. Completing this floor there is the fabulous family bathroom, which comes complete with a suite in white. You will just love taking advantage of a hot bath after a long day!

## WC

Fitted with a low flush WC and an opaque window.

Bedroom One 10'4" x 10'11"
With carpet to flooring, central
heating radiator, fitted wardrobe and
window to the front elevation.

Bedroom Two 9'3" x 10'4" With carpet to flooring, central heating radiator and window to the rear elevation. Bedroom Three 5'8" x 7'1" With carpet to flooring, central heating radiator and window to the front elevation.