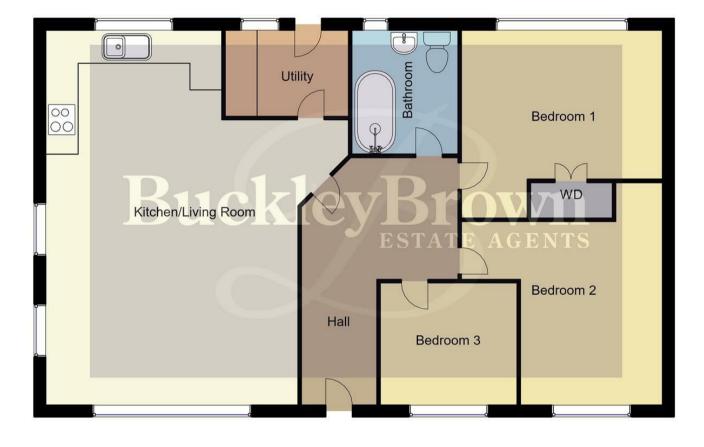

## Ground Floor 90 sq.mt/ 968.75 sq.ft Approx

Whilst every attempt has been made to ensure the accuracy of the floor plan contained here, no responsibility is taken for incorrect measurements of doors, windows, appliances and room or any error, omission or misstatement. Exterior and interior walls are drawn to scale based on interior measurements. Any figure given is for initial guidance only and should not be relied on as basis of valuation. These plans are for marketing purposes only and should be used as such by any prospective purchase. Specially no guarantee is given on the total square footage of the property if quoted on this plan.

There are three bedrooms, all of which have been kept to a high standard and offer great versatility. The first bedroom also benefits from the luxury of having its own set of fitted wardrobes. Perfect way to keep organised! You'll also find a modern bathroom comprising of a three piece suite.

Upon entry, you will be welcomed into the bright and airy open plan kitchen/living room. You'll find newly laid laminate flooring in here, along with four terrific windows that allow a wealth of natural light to flow through! Excellent for relaxing, dining and entertaining with family and friends! The kitchen provides a terrific, low-maintenance space to cook up tasty meals and comes complete with a modern range of matching wall and base units to utilise, along with space for all your essential appliances.

The outside space benefits from designated parking bays for off-road parking and a garage which includes an outside toilet. There is also a well established garden to both the front and the rear of the property.