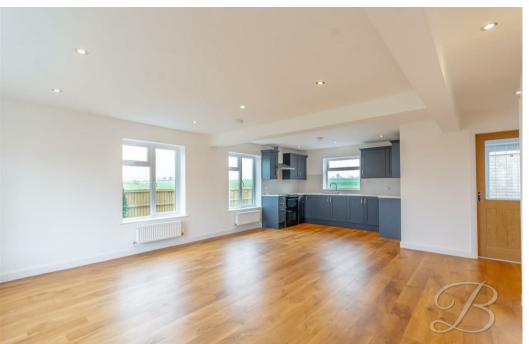

Upon entry, you will be welcomed into the bright and airy open plan kitchen/living room. You'll find newly laid laminate flooring in here, along with four terrific windows that allow a wealth of natural light to flow through! Excellent for relaxing, dining and entertaining with family and friends! The kitchen provides a terrific, low-maintenance space to cook up tasty meals and comes complete with a modern range of matching wall and base units to utilise, along with space for all your essential appliances.