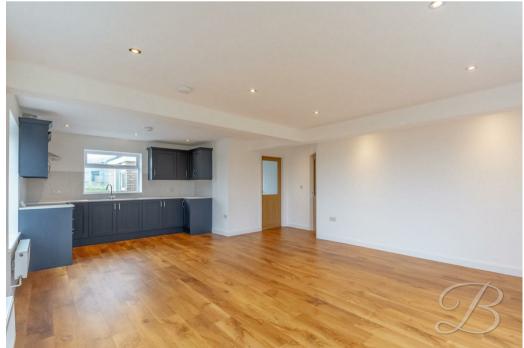

Upon entry, you will be welcomed into the bright and airy open plan kitchen/living room. You'll find newly laid laminate flooring in here, along with four terrific windows that allow a wealth of natural light to flow through! Excellent for relaxing, dining and entertaining with family and friends! The kitchen provides a terrific, low-maintenance space to cook up tasty meals and comes complete with a modern range of matching wall and base units to utilise, along with space for all your essential appliances.