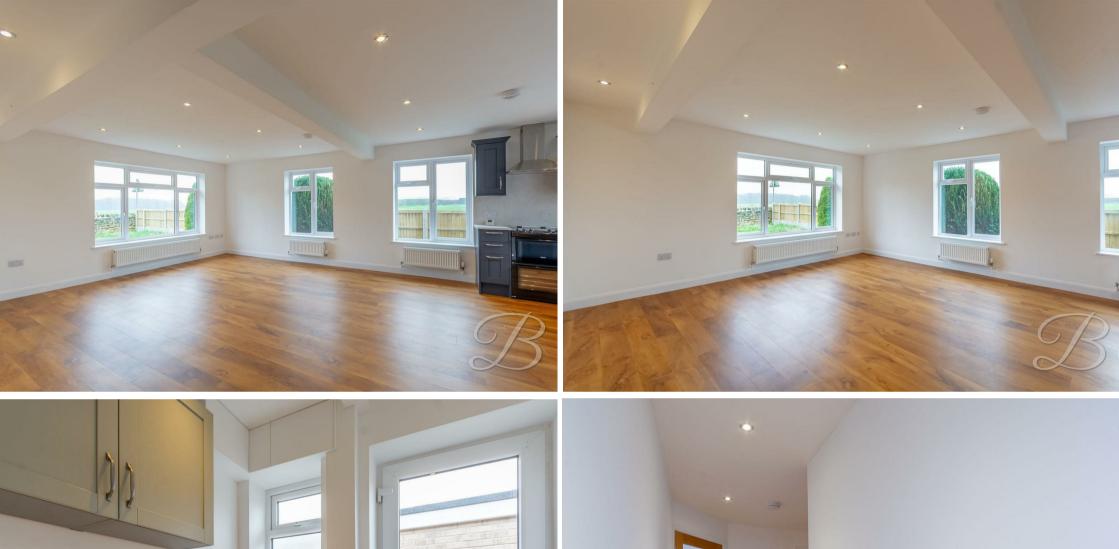

Upon entry, you will be welcomed into the bright and airy open plan kitchen/living room. You'll find newly laid laminate flooring in here, along with four terrific windows that allow a wealth of natural light to flow through! Excellent for relaxing, dining and entertaining with family and friends! The kitchen provides a terrific, low-maintenance space to cook up tasty meals and comes complete with a modern range of matching wall and base units to utilise, along with space for all your essential appliances.