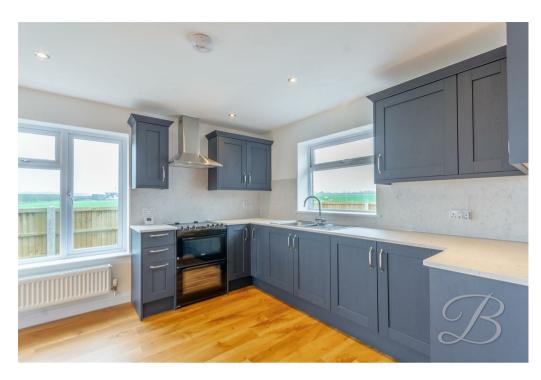

Upon entry, you will be welcomed into the bright and airy open plan kitchen/living room. You'll find newly laid laminate flooring in here, along with four terrific windows that allow a wealth of natural light to flow through! Excellent for relaxing, dining and entertaining with family and friends! The kitchen provides a terrific, low-maintenance space to cook up tasty meals and comes complete with a modern range of matching wall and base units to utilise, along with space for all your essential appliances.