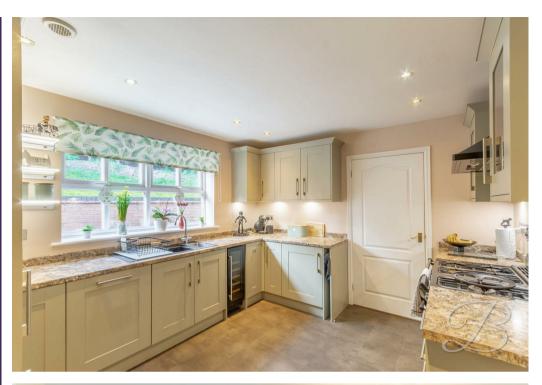

As you step inside the entrance hallway you will get a great sense of space. One of the first rooms to catch your eye is the living room, beautifully presented and filled with natural light. There is a lovely feature fireplace with surround which creates a lovely focal point and there is a door leading into the second reception room making it perfect for entertaining. The kitchen leads nicely off here which creates a lovely flow through the house and comes complete with a range of stylish shaker style cabinets and units, complementary work surface and integrated appliances, including a wine cooler! For added convenience there is a separate utility room just off here that will definitely come in handy! As you walk further you will find two bedrooms, one of which is currently being utilised as an excellent office space and both of which both offer plenty of versatility. There is also a lovely family bathroom just off the hall. Impressed so far? Let's head upstairs!

## Kitchen 10'3" x 12'0"

Complete with a range of shaker style units and cabinets with complementary work surface over and inset sink and drainer. Fitted with a range of integrated appliances including a fridge freezer, wine cooler and dishwasher. With space and plumbing for a double oven and there is a window to the rear elevation.