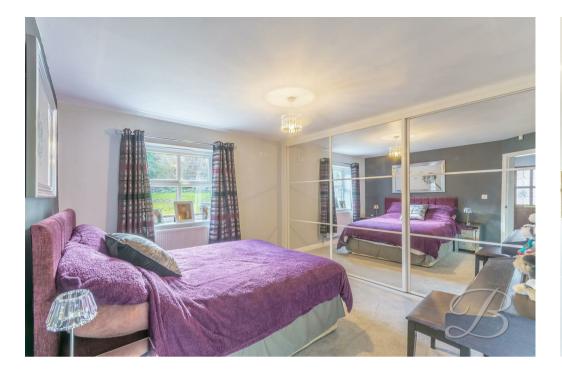

On the first floor you will find a spacious and beautiful gallery landing with two velux windows that leads you wonderfully into three wonderfully presented bedrooms, two of which benefit from their own stylish en-suite!

# Landing

With two velux windows and access to;

Bedroom One 12'9" x 16'9" With central heating radiator and window to the rear elevation.

En-suite to Bedroom One 5'10" x 6'3"

Complete with shower, low flush WC, wash hand basin and velux window.

Bedroom Two 11'2" x 16'9" With built-in wardrobe, window to the rear elevation and access to;

En-suite to Bedroom Two 6'7" x 6'9" Complete with shower, low flush WC, wash hand basin and velux window.

Bedroom Three 9'8" x 12'8" With built-in wardrobes, central heating radiator and window to the side elevation.