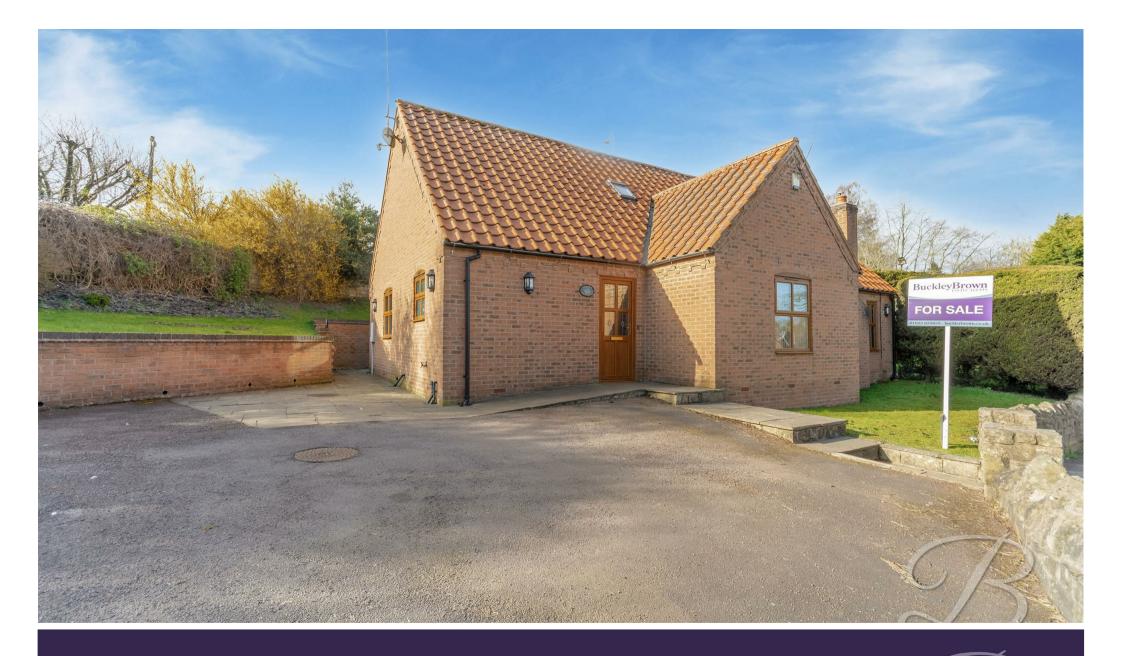

# OLD ROAD I SUTTON-IN-ASHFIELD I NG17 3DY

A LOVELY FAMILY HOME!.. This stunning five bedroom detached home offers the full package in our opinion, with a modern, contemporary layout and accommodation finished to an excellent standard that has been complemented well with stylish fixtures and fittings throughout. Standing proud with a driveway to the side and detached garage providing ample off-street parking, we are certain that this home will be perfect for any growing family.

#### Outside

Standing proud with a driveway to the side and detached garage providing ample offstreet parking. The rear garden is mainly laid to lawn, with hedge surround offering a degree of privacy and paved patio seating area.