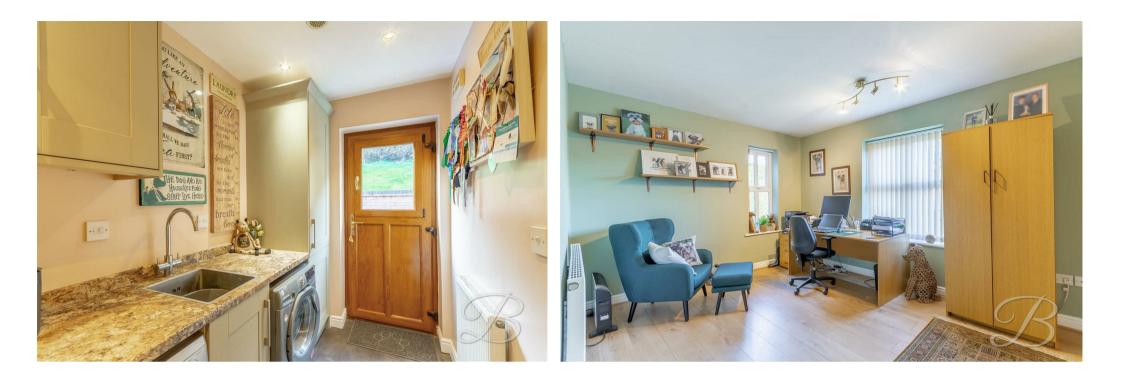

As you step inside the entrance hallway you will get a great sense of space. One of the first rooms to catch your eye is the living room, beautifully presented and filled with natural light. There is a lovely feature fireplace with surround which creates a lovely focal point and there is a door leading into the second reception room making it perfect for entertaining. The kitchen leads nicely off here which creates a lovely flow through the house and comes complete with a range of stylish shaker style cabinets and units, complementary work surface and integrated appliances, including a wine cooler! For added convenience there is a separate utility room just off here that will definitely come in handy! As you walk further you will find two bedrooms, one of which is currently being utilised as an excellent office space and both of which both offer plenty of versatility. There is also a lovely family bathroom just off the hall. Impressed so far? Let's head upstairs!

Utility Room 4'11" x 10'3" Fitted with a range of wall and base units with complementary work surface over and inset sink. With space and plumbing for a washing machine, tumble dryer and fridge. There is also a door leading nicely outside for added convenience.