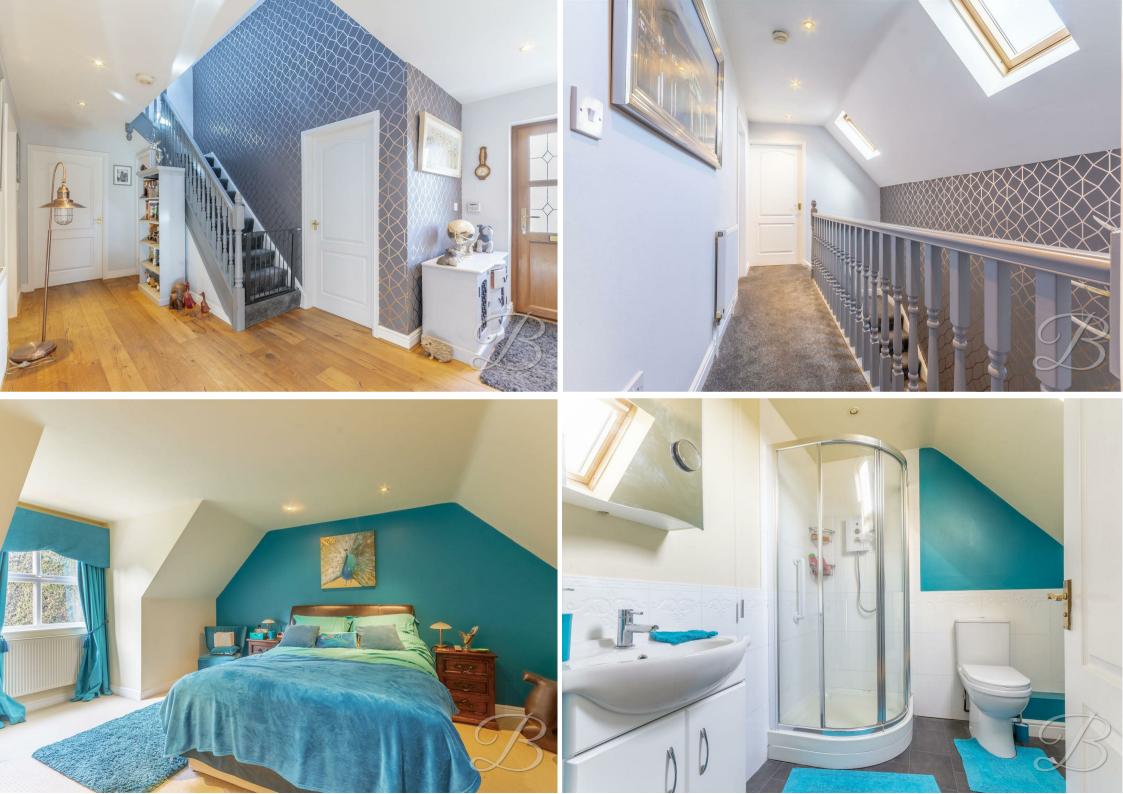

On the first floor you will find a spacious and beautiful gallery landing with two velux windows that leads you wonderfully into three wonderfully presented bedrooms, two of which benefit from their own stylish en-suite!

# Landing

With two velux windows and access to;

Bedroom One 12'9" x 16'9" With central heating radiator and window to the rear elevation.

En-suite to Bedroom One 5'10" x 6'3"

Complete with shower, low flush WC, wash hand basin and velux window.

Bedroom Two 11'2" x 16'9" With built-in wardrobe, window to the rear elevation and access to;

En-suite to Bedroom Two 6'7" x 6'9" Complete with shower, low flush WC, wash hand basin and velux window.

Bedroom Three 9'8" x 12'8" With built-in wardrobes, central heating radiator and window to the side elevation.

Bedroom Four 10'4" x 11'7" With central heating radiator and window to the front elevation. Bedroom Five 6'7" x 7'9" With central heating radiator and velux window.