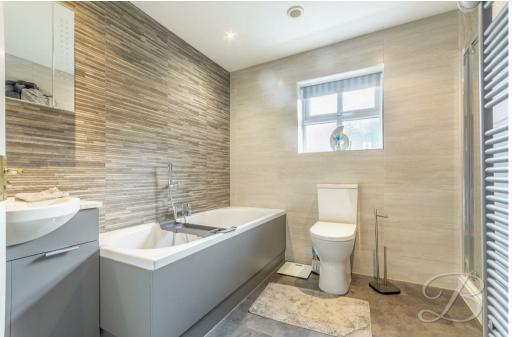

## Bathroom 6'9" x 8'1"

Complete with a fitted bath, separate shower cubicle, low flush WC, vanity hand wash basin, full-height tiling, heated towel rail and opaque window to the side elevation.