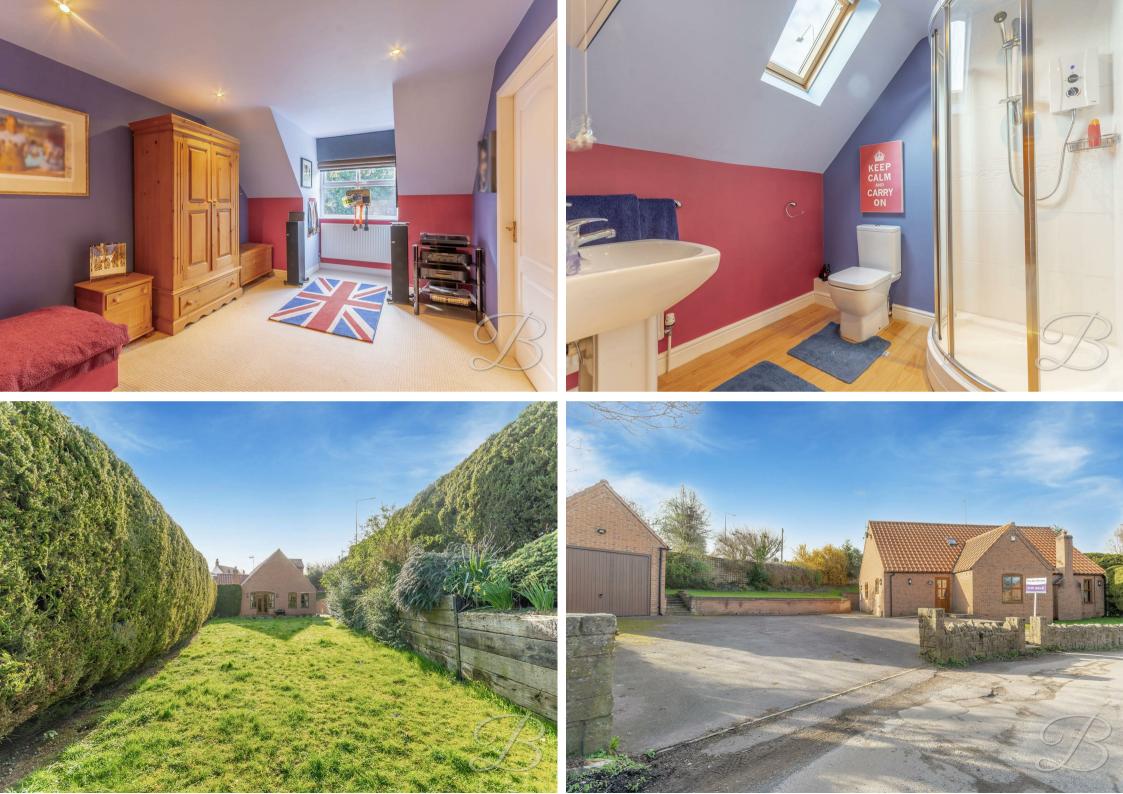

Bedroom Four 10'4" x 11'7" With central heating radiator and window to the front elevation. Bedroom Five 6'7" x 7'9" With central heating radiator and velux window.

#### Outside

Standing proud with a driveway to the side and detached garage providing ample offstreet parking. The rear garden is mainly laid to lawn, with hedge surround offering a degree of privacy and paved patio seating area.