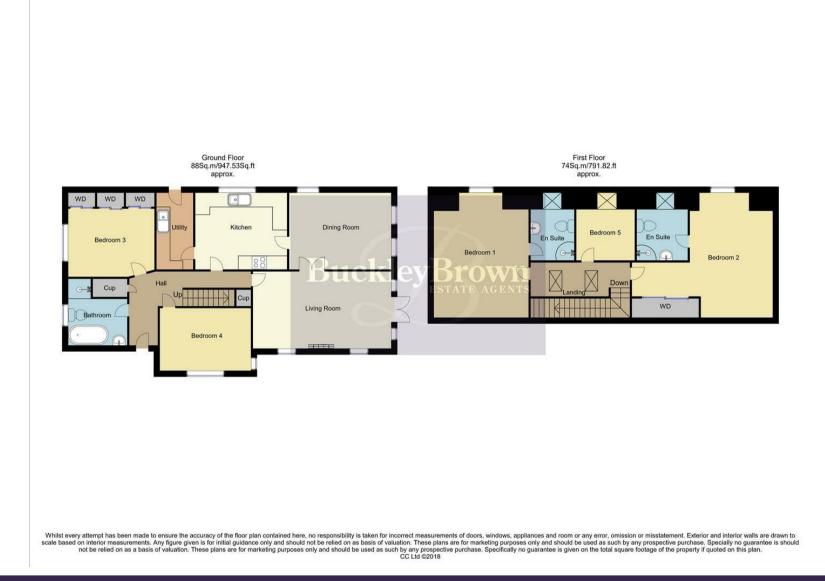

On the first floor you will find a spacious and beautiful gallery landing with two velux windows that leads you wonderfully into three wonderfully presented bedrooms, two of which benefit from their own stylish en-suite!

#### Entrance Hallway With cupboard for additional storage, central heating radiator and access to;

# Living Room 11'1" x 18'0" With dual aspect windows to the front and

side elevation. There is a lovely feature fireplace with surround and a set of double doors leading nicely outside.

#### Dining Room 10'3" x 13'7" With central heating radiator and dual aspect windows to the side and rear elevation

## Kitchen 10'3" x 12'0"

Complete with a range of shaker style units and cabinets with complementary work surface over and inset sink and drainer. Fitted with a range of integrated appliances including a fridge freezer, wine cooler and dishwasher. With space and plumbing for a double oven and there is a window to the rear elevation.

Utility Room 4'11" x 10'3" Fitted with a range of wall and base units with complementary work surface over and inset sink. With space and plumbing for a washing machine, tumble dryer and fridge. There is also a door leading nicely outside for added convenience.

## Bathroom 6'9" x 8'1"

Complete with a fitted bath, separate shower cubicle, low flush WC, vanity hand wash basin, full-height tiling, heated towel rail and opaque window to the side elevation.

# Landing

With two velux windows and access to;

Bedroom One 12'9" x 16'9" With central heating radiator and window to the rear elevation.

En-suite to Bedroom One 5'10" x 6'3"

Complete with shower, low flush WC, wash hand basin and velux window.

Bedroom Two 11'2" x 16'9" With built-in wardrobe, window to the rear elevation and access to;

En-suite to Bedroom Two 6'7" x 6'9" Complete with shower, low flush WC, wash hand basin and velux window.

Bedroom Three 9'8" x 12'8" With built-in wardrobes, central heating radiator and window to the side elevation.

Bedroom Four 10'4" x 11'7" With central heating radiator and window to the front elevation. Bedroom Five 6'7" x 7'9" With central heating radiator and velux window.

#### Outside

Standing proud with a driveway to the side and detached garage providing ample offstreet parking. The rear garden is mainly laid to lawn, with hedge surround offering a degree of privacy and paved patio seating area.