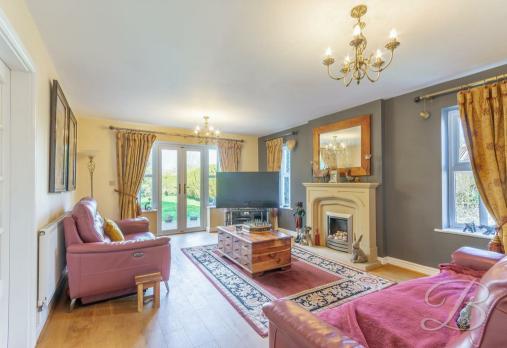

As you step inside the entrance hallway you will get a great sense of space. One of the first rooms to catch your eye is the living room, beautifully presented and filled with natural light. There is a lovely feature fireplace with surround which creates a lovely focal point and there is a door leading into the second reception room making it perfect for entertaining. The kitchen leads nicely off here which creates a lovely flow through the house and comes complete with a range of stylish shaker style cabinets and units, complementary work surface and integrated appliances, including a wine cooler! For added convenience there is a separate utility room just off here that will definitely come in handy! As you walk further you will find two bedrooms, one of which is currently being utilised as an excellent office space and both of which both offer plenty of versatility. There is also a lovely family bathroom just off the hall. Impressed so far? Let's head upstairs!

# Living Room 11'1" x 18'0" With dual aspect windows to the front and

side elevation. There is a lovely feature fireplace with surround and a set of double doors leading nicely outside.