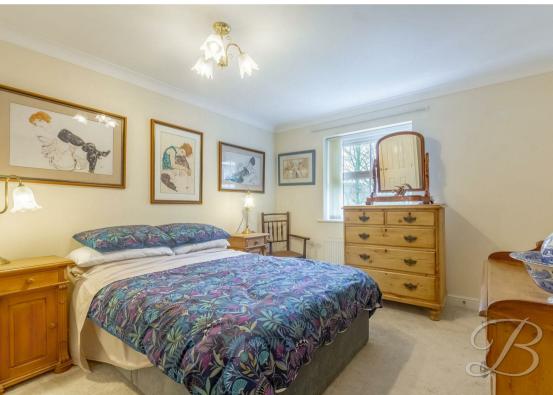

# Bedroom Three 9'2" x 12'1"

With window fitted to the rear elevation.

# Bedroom Four 9'2" x 12'1"

With window to the rear elevation.