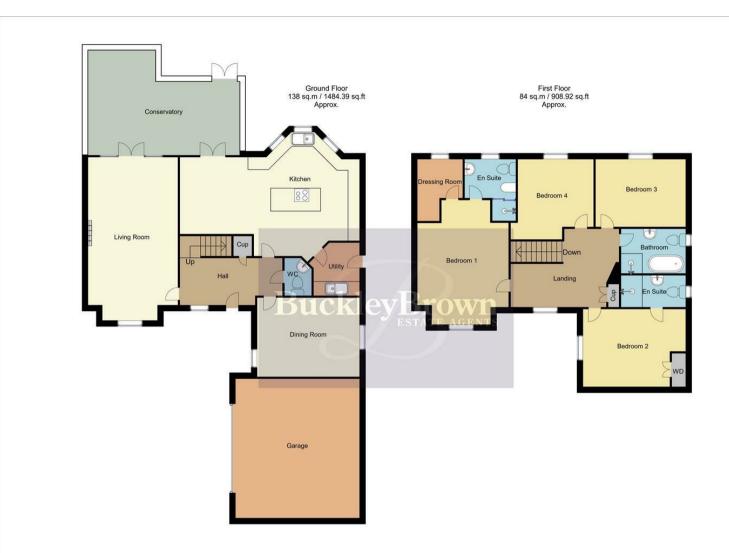

Moving on upstairs you will be pleased to find four generously sized bedrooms. Two of the bedroom having the luxury of having their own en suites. The beautiful master bedroom also benefits from a dressing room. Completing this floor is the well sized family bathroom comprising of a four piece suite.

#### Entrance Hallway

With storage cupboard and handy downstairs WC. Leading access to;

#### WC

Fitted with a hand wash basin and low flush WC.

#### Living Room 12'0" x 19'10"

Complete with feature fireplace dual aspect windows to the front and the rear elevation. There are also patio doors to the rear elevation giving access to the conservatory.

#### Conservatory 13'11" x 20'3"

With surrounding windows and external patio doors leading onto the garden. There is also the luxury of underfloor heating.

#### Kitchen 10'7" x 23'7"

Complete with a range of matching modern cabinetry and units, inset sink and drainer and all essential integrated appliances. Featuring a stunning centerpiece island. Fitted with three windows to the rear elevation offering a wealth of daylight and patio doors leading to the conservatory. There is also ample space for dining

furniture. The kitchen also gives further access to a handy utility.

# Utility 5'6" x 7'0"

Handy space for extra storage with inset sink and drainer and space and plumbing for a washing machine/tumble dryer. With external door fitted to the side elevation.

# Dining Room 10'5" x 13'8"

With dual aspect windows to both sides and ample space for dining furniture.

# Landing

With storage cupboard and access to;

#### Bedroom One 12'3" x 13'6"

With window to the front elevation. There is also further access to its very own dressing room and en suite.

# Dressing room 6'4" x 8'5"

With ample space and a window to the rear elevation.

# En Suite 6'9" x 8'5"

Four piece suite comprising of a hand wash basin, low flush WC, bidet and shower. With window to the rear elevation.

# Bedroom Two 10'5" x 13'7"

With built in wardrobes, en suite and window to the side elevation.

#### En Suite 3'8" x 8'9"

Comprising of a three piece suite including a was hand basin, low flush WC and a shower.

# Bedroom Three 9'2" x 12'1"

With window fitted to the rear elevation.

# Bedroom Four 9'2" x 12'1"

With window to the rear elevation.

### Bathroom 5'11" x 8'9"

Four piece family suite comprising of a hand wash basin, low flush WC, shower and a panelled bath. With window to the side elevation.

#### Outside

With a low maintenance lawn to the front along

with a private driveway and a double garage allowing for off road parking. (Garage - 5.10 x 5.61) To the rear there is a well established garden with artificial lawn and patio seating area.

Whilst every attempt has been made to ensure the accuracy of the floor plan contained here, no responsibility is taken for incorrect measurements of doors, windows, appliances and room or any error, omission or misstatement. Exterior and interior walls are drawn to scale based on interior measurements. Any figure given is for initial guidance only and should not be relied on as basis of valuation. These plans are for marketing purposes only and should be used as such by any prospective purchase. Specially no guarantee is should not be relied on as a basis of valuation. These plans are for marketing purposes only and should be used as such by any prospective purchase. Specifically no guarantee is given on the total square footage of the property if quoted on this plan.