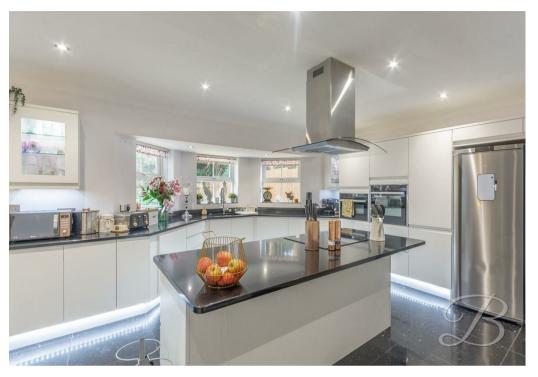

As you step inside, you'll immediately be greeted by the stylish interior which continues throughout. Starting with the generously sized living room which boasts ample space for bringing together friends and family when it's your turn to entertain! Together with complementary patio doors beaming in natural light and creating a seamless transition between the living room and conservatory. The conservatory offers great versatility and would be a lovely place to relax all year round benefiting from the luxury of underfloor heating. Now let's head into the heart of the home, the kitchen! Modern units and cabinets providing plentiful storage space and there are a range of full height integrated appliances. A central island adds a touch of grandeur too, whilst being an ideal spot to show off your culinary skills. Let's not forget the handy utility room and WC.

#### Kitchen 10'7" x 23'7"

Complete with a range of matching modern cabinetry and units, inset sink and drainer and all essential integrated appliances. Featuring a stunning centerpiece island. Fitted with three windows to the rear elevation offering a wealth of daylight and patio doors leading to the conservatory. There is also ample space for dining

furniture. The kitchen also gives further access to a handy utility.