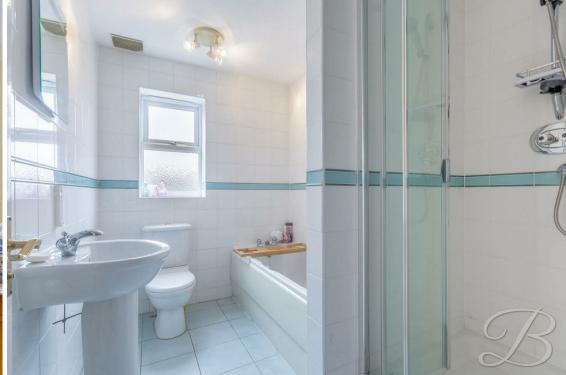

### Bathroom 5'11" x 8'9"

Four piece family suite comprising of a hand wash basin, low flush WC, shower and a panelled bath. With window to the side elevation.