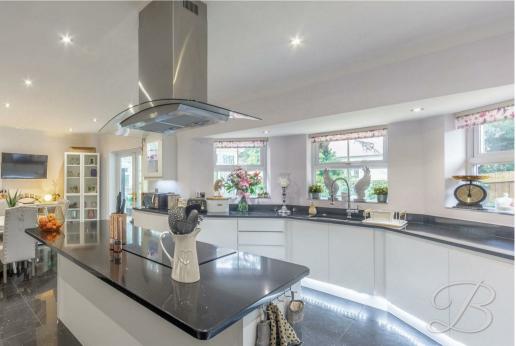

As you step inside, you'll immediately be greeted by the stylish interior which continues throughout. Starting with the generously sized living room which boasts ample space for bringing together friends and family when it's your turn to entertain! Together with complementary patio doors beaming in natural light and creating a seamless transition between the living room and conservatory. The conservatory offers great versatility and would be a lovely place to relax all year round benefiting from the luxury of underfloor heating. Now let's head into the heart of the home, the kitchen! Modern units and cabinets providing plentiful storage space and there are a range of full height integrated appliances. A central island adds a touch of grandeur too, whilst being an ideal spot to show off your culinary skills. Let's not forget the handy utility room and WC.

#### Kitchen 10'7" x 23'7"

Complete with a range of matching modern cabinetry and units, inset sink and drainer and all essential integrated appliances. Featuring a stunning centerpiece island. Fitted with three windows to the rear elevation offering a wealth of daylight and patio doors leading to the conservatory. There is also ample space for dining

furniture. The kitchen also gives further access to a handy utility.