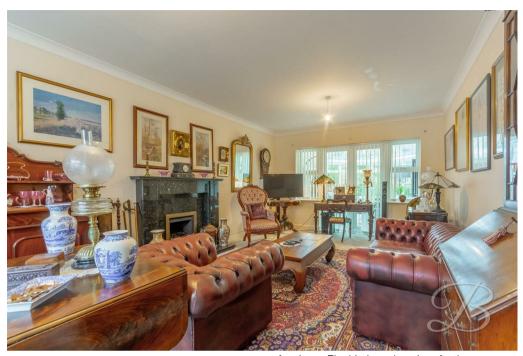

As you step inside, you'll immediately be greeted by the stylish interior which continues throughout. Starting with the generously sized living room which boasts ample space for bringing together friends and family when it's your turn to entertain! Together with complementary patio doors beaming in natural light and creating a seamless transition between the living room and conservatory. The conservatory offers great versatility and would be a lovely place to relax all year round benefiting from the luxury of underfloor heating. Now let's head into the heart of the home, the kitchen! Modern units and cabinets providing plentiful storage space and there are a range of full height integrated appliances. A central island adds a touch of grandeur too, whilst being an ideal spot to show off your culinary skills. Let's not forget the handy utility room and WC.

#### Living Room 12'0" x 19'10"

Complete with feature fireplace dual aspect windows to the front and the rear elevation. There are also patio doors to the rear elevation giving access to the conservatory.