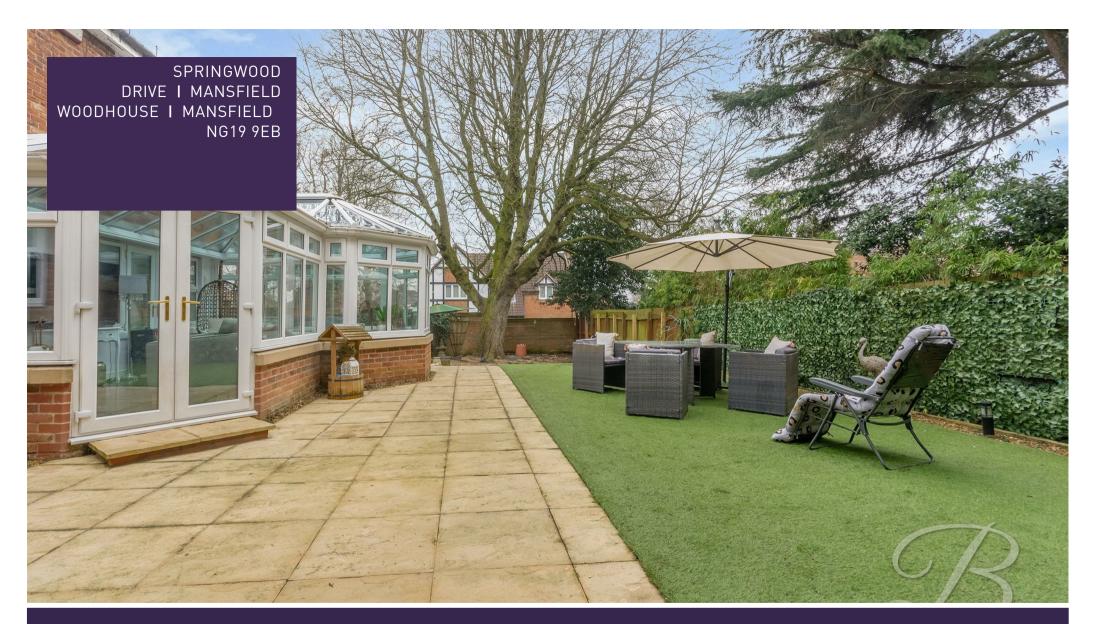

Outside certainly ticks all the boxes with its private driveway offering off-street parking and double garage which can be utilised to your own advantage. The rear garden completes this home perfectly with its patio area for outdoor seating, great degree of privacy and artificial lawn that will certainly have you head over heels. Don't miss out, call our team now to arrange a viewing!

#### Outside

With a low maintenance lawn to the front along

with a private driveway and a double garage allowing for off road parking. (Garage - 5.10 x 5.61) To the rear there is a well established garden with artificial lawn and patio seating area.