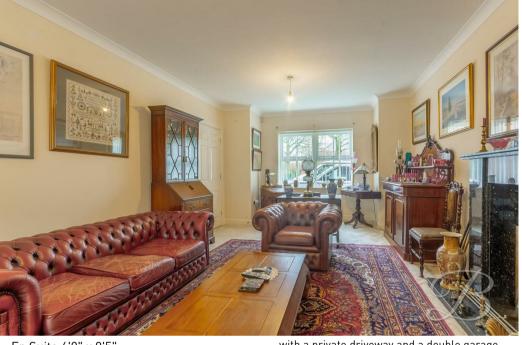

As you step inside, you'll immediately be greeted by the stylish interior which continues throughout. Starting with the generously sized living room which boasts ample space for bringing together friends and family when it's your turn to entertain! Together with complementary patio doors beaming in natural light and creating a seamless transition between the living room and conservatory. The conservatory offers great versatility and would be a lovely place to relax all year round benefiting from the luxury of underfloor heating. Now let's head into the heart of the home, the kitchen! Modern units and cabinets providing plentiful storage space and there are a range of full height integrated appliances. A central island adds a touch of grandeur too, whilst being an ideal spot to show off your culinary skills. Let's not forget the handy utility room and WC.

#### Living Room 12'0" x 19'10"

Complete with feature fireplace dual aspect windows to the front and the rear elevation. There are also patio doors to the rear elevation giving access to the conservatory.