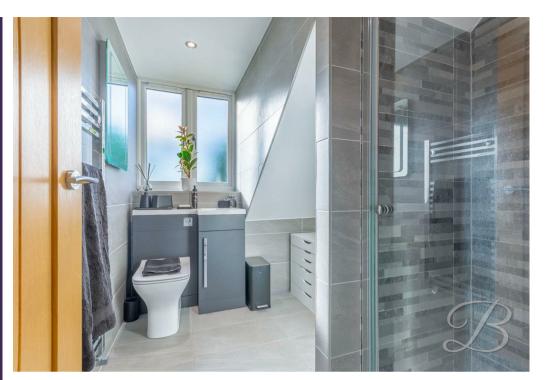

### Landing

With carpet to flooring and access to:

Bedroom One 17'3" x 17'3" With carpet to flooring and window to front elevation.

En-suite to Bedroom One 6'7" x 7'8" Complete with full-height tiling, vanity wash hand basin, low flush WC, enclosed shower and window to rear elevation.

# En-suite to Bedroom Two 5'11" x 6'9"

Complete with full-height tiling, vanity wash hand basin, low flush WC, enclosed shower and window to rear elevation.

Bedroom Three 11'11" x 13'1" With carpet to flooring and window to rear elevation.

## Bathroom 6'2" x 7'6"

Complete with full-height tiling, panelled bath, vanity wash hand basin, low flush WC and window to rear elevation.