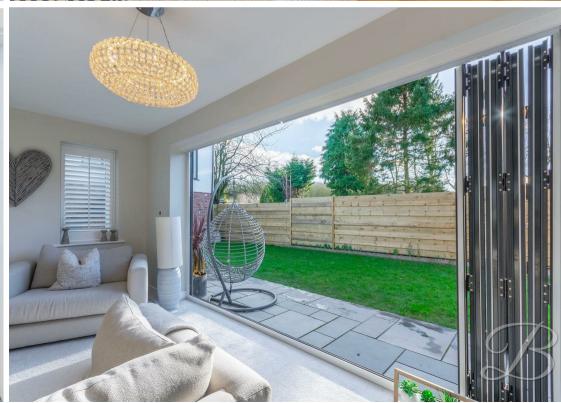

Be immediately blown away by the double vaulted entrance hallway that floods natural light through the whole property, you won't know which way to turn - but let's start with the living room. Sink into the inviting lounge in the evening, or open up the bi-folding doors leading out into the garden to relax on a bright summers day. Back across the hallway to the other side of the property we head into the open plan kitchen, dining and living area, which lends itself perfectly to entertaining all year round. Let your eyes draw you immediately across to the sleek, modern, quartz centre island with breakfast bar lit up by the skylight and beautifully framed by three feature pendants. Not to mention a second set of bi-folding doors leading to the garden capturing an idyllic sense of indoor-outdoor living.

# Lounge 17'5" x 18'0"

With carpet to flooring, underfloor heating, windows to front elevation and bi-folding doors leading outside.

Kitchen/Dining Room 18'8" x 38'4"
Benefits from consistent herringbone wood flooring and underfloor heating. Complete with a range of stylish modern units with complementary quartz worktops with under counter lighting and inset sink with mixer tap over. Featuring a breakfast bar offering ample dining space with complementary quartz worktop. There is space and plumbing for an American fridge freezer and a range of integrated appliances including an oven, dishwasher, washing machine, microwave and wine cooler. With a pendant light above island and bi-folding doors leading outside onto the garden.

### Outside

The outside complements this home really well with gardens to the rear which are not overlooked and have been beautifully presented with recently laid lawn.