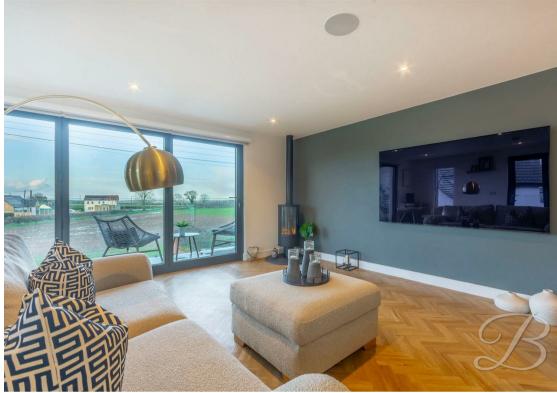

# Lounge 17'5" x 18'0"

With carpet to flooring, underfloor heating, windows to front elevation and bi-folding doors leading outside.

Kitchen/Dining Room 18'8" x 38'4"
Benefits from consistent herringbone wood flooring and underfloor heating. Complete with a range of stylish modern units with complementary quartz worktops with under counter lighting and inset sink with mixer tap over. Featuring a breakfast bar offering ample dining space with complementary quartz worktop. There is space and plumbing for an American fridge freezer and a range of integrated appliances including an oven, dishwasher, washing machine, microwave and wine cooler. With a pendant light above island and bi-folding doors leading outside onto the garden.