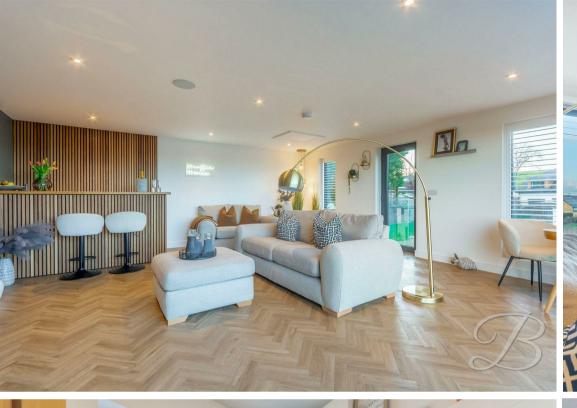

# Second Story Extension

With full planning permission granted for an extra dwelling. Currently used as an additional social space with LVT parquet flooring, built in wine cooler and countryside views through the bifold doors onto the private balcony. Currently fitted with electric heaters with potential to obtain water supply to create an additional self contained living space.

The current owners have completely transformed the aspect of the property with a second storey garage extension used as a social space with LVT parquet flooring, built in wine cooler and unmissable countryside views through the bifold doors onto the