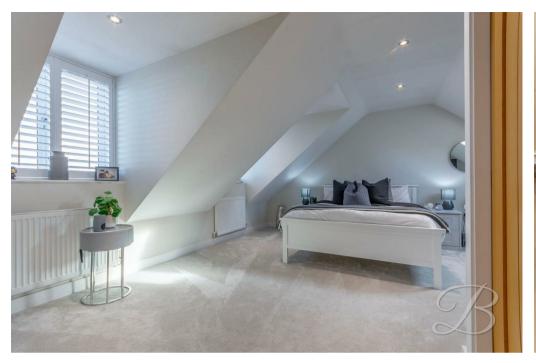

### Landing

With carpet to flooring and access to:

Bedroom One 17'3" x 17'3" With carpet to flooring and window to front elevation.

En-suite to Bedroom One 6'7" x 7'8" Complete with full-height tiling, vanity wash hand basin, low flush WC, enclosed shower and window to rear elevation.

# En-suite to Bedroom Two 5'11" x 6'9"

Complete with full-height tiling, vanity wash hand basin, low flush WC, enclosed shower and window to rear elevation.

Bedroom Three 11'11" x 13'1" With carpet to flooring and window to rear elevation.

Bedroom Four 8'8" x 10'9" With carpet to flooring and window to rear elevation.