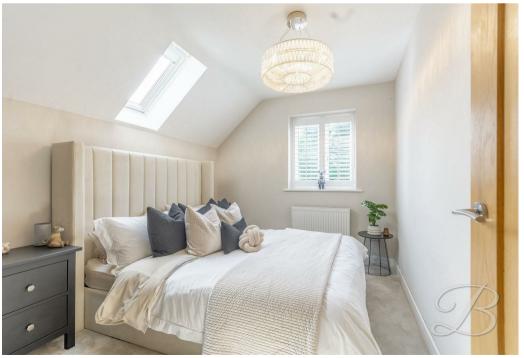

### Landing

With carpet to flooring and access to:

Bedroom One 17'3" x 17'3" With carpet to flooring and window to front elevation.

En-suite to Bedroom One 6'7" x 7'8" Complete with full-height tiling, vanity wash hand basin, low flush WC, enclosed shower and window to rear elevation.

# En-suite to Bedroom Two 5'11" x 6'9"

Complete with full-height tiling, vanity wash hand basin, low flush WC, enclosed shower and window to rear elevation.

Bedroom Three 11'11" x 13'1" With carpet to flooring and window to rear elevation.

Bedroom Four 8'8" x 10'9" With carpet to flooring and window to rear elevation.