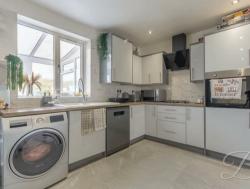

Kitchen/Dining Room 9'4" x 17'7"

Fitted with matching cabinets and units, work surface, gas hob, splash back, extractor fan, ceramic inset sink with mixer tap above, integrated oven and plumbing for a washing machine. Along with down lights, tiled

flooring, underfloor heating, providing access to the conservatory.

Conservatory 6'7" x 9'9" With surrounding windows and French doors leading outside.

Bedroom One 10'0" x 10'9" With laminate flooring, central heating radiator and window to the front elevation.