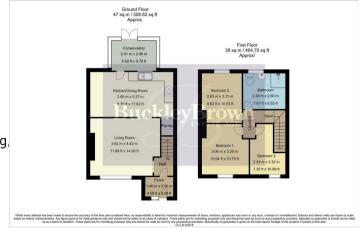

Porch w656'2"cm 1459'3"cm [W200cm X Ll140cm]With access window to the rear and door to:

Living Room 11'10" x 14'6" With tiled flooring, central heating radiator, bespoke media wall and a window to the front elevation

Kitchen/Dining Room 9'4" x 17'7"

Fitted with matching cabinets and units, work surface, gas hob, splash back, extractor fan, ceramic inset sink with mixer tap above, integrated oven and plumbing for a washing machine. Along with down lights, tiled

flooring, underfloor heating, providing access to the conservatory.

Conservatory 6'7" x 9'9" With surrounding windows and French doors leading outside.

Bedroom One 10'0" x 10'9" With laminate flooring, central heating radiator and window to the front elevation.

Bedroom Two 8'7" x 10'6" With laminate flooring, central heating radiator and window to the rear elevation.

Bedroom Three 7'4" x 10'10" With carpet to flooring, central heating radiator and window to the front elevation

Bathroom 7'8" x 8'6" Complete with a double rainfall shower, wash hand basin with vanity storage, low flush WC. tiled flooring, underfloor heating towel radiator and an opaque window to the rear elevation.

## Outside

With a paved driveway to the front providing off-street parking. There is an enclosed garden to the rear with a lawn, shed (W240cm x L360cm) and fence surround.

BuckleyBrown Estate Agents 55-57 Leeming Street | Mansfield | Nottinghamshire | NG18 1ND t: 01623 633633 | mansfield@buckleybrown.co.uk | www.buckleybrown.co.uk