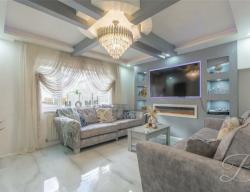

Porch w656'2"cm 1459'3"cm [W200cm X Ll140cm]With access window to the rear and door to:

Living Room 11'10" x 14'6" With tiled flooring, central heating radiator, bespoke media wall and a window to the front elevation