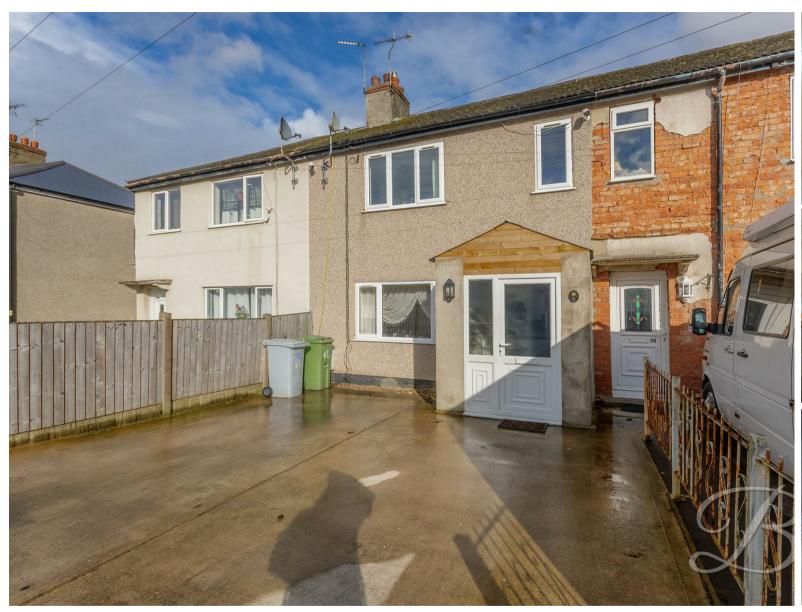

£160,000
SAVILE ROAD | BILSTHORPE | NEWARK | NG22 8PT

MAKE A MOVE!... This fantastic three bedroom home will certainly impress with its delightful interior and well-laid out design. Each room has been lovingly decorated with a modern feel and provides the perfect space for spending your quality time and making lots of memories! Outside offers a paved driveway to the front, providing off-street parking. There is an enclosed garden to the rear with a lawn, a handy shed, and a fence surround providing additional privacy. Is this the one for you? We think so! Call now to arrange a viewing!

## Outside

With a paved driveway to the front providing off-street parking. There is an enclosed garden to the rear with a lawn, shed (W240cm x L360cm) and fence surround.

BuckleyBrown Estate Agents 55-57 Leeming Street | Mansfield | Nottinghamshire | NG18 1ND t: 01623 633633 | mansfield@buckleybrown.co.uk | www.buckleybrown.co.uk