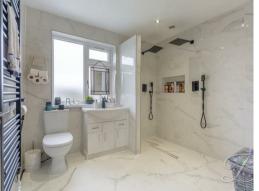

Bathroom 7'8" x 8'6" Complete with a double rainfall shower, wash hand basin with vanity storage, low flush WC. tiled flooring, underfloor heating towel radiator and an opaque window to the rear elevation.