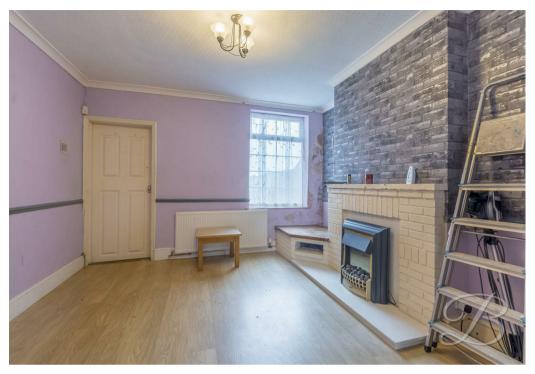

Stepping inside, you will be pleased to find a spacious lounge with a window overlooking the front, allowing plenty of light to flood in. This space lends the perfect spot for all your furnishings and homely touches. Flowing nicely from here, you'll be greeted by generously sized dining room with ample space for a dining set and chairs, making it ideal for inviting round friends and family.