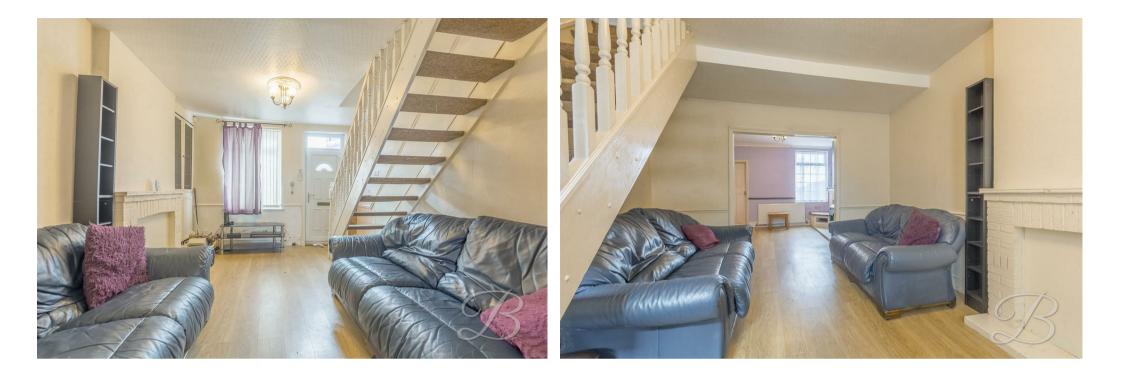

Stepping inside, you will be pleased to find a spacious lounge with a window overlooking the front, allowing plenty of light to flood in. This space lends the perfect spot for all your furnishings and homely touches. Flowing nicely from here, you'll be greeted by generously sized dining room with ample space for a dining set and chairs, making it ideal for inviting round friends and family.