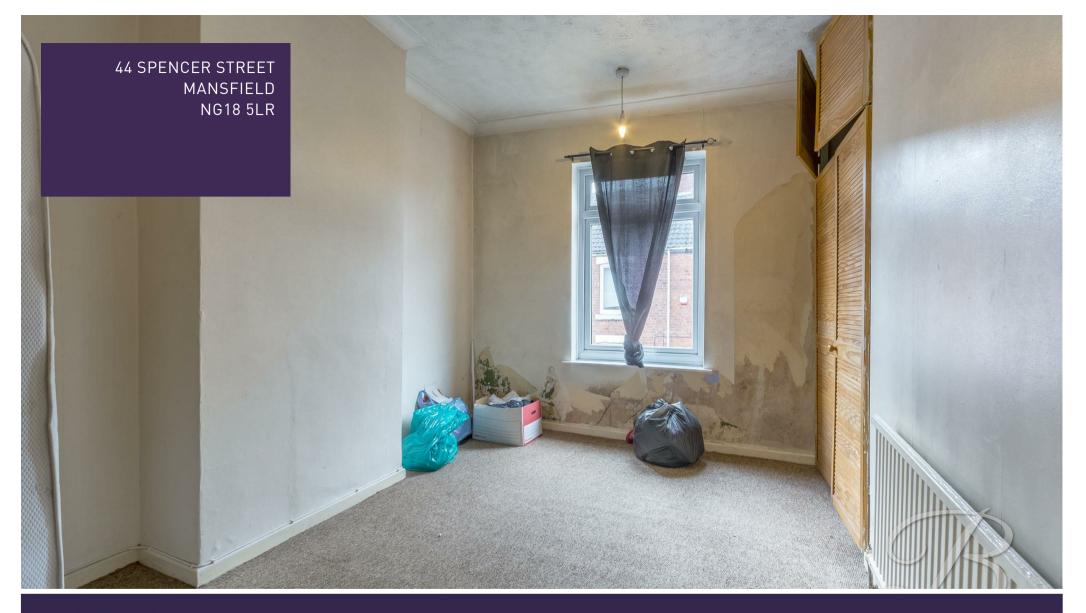

The kitchen is fitted with a range of matching units and cabinets, together with ample worktop space for preparing meals. As well as a door leading outside to the rear garden.

The first floor presents two flexible bedrooms, all of which boast tons of potential for you to decorate and add your own stamp. Completing this property is a bathroom comprised of a panelled bath, low flush WC and wash hand basin.