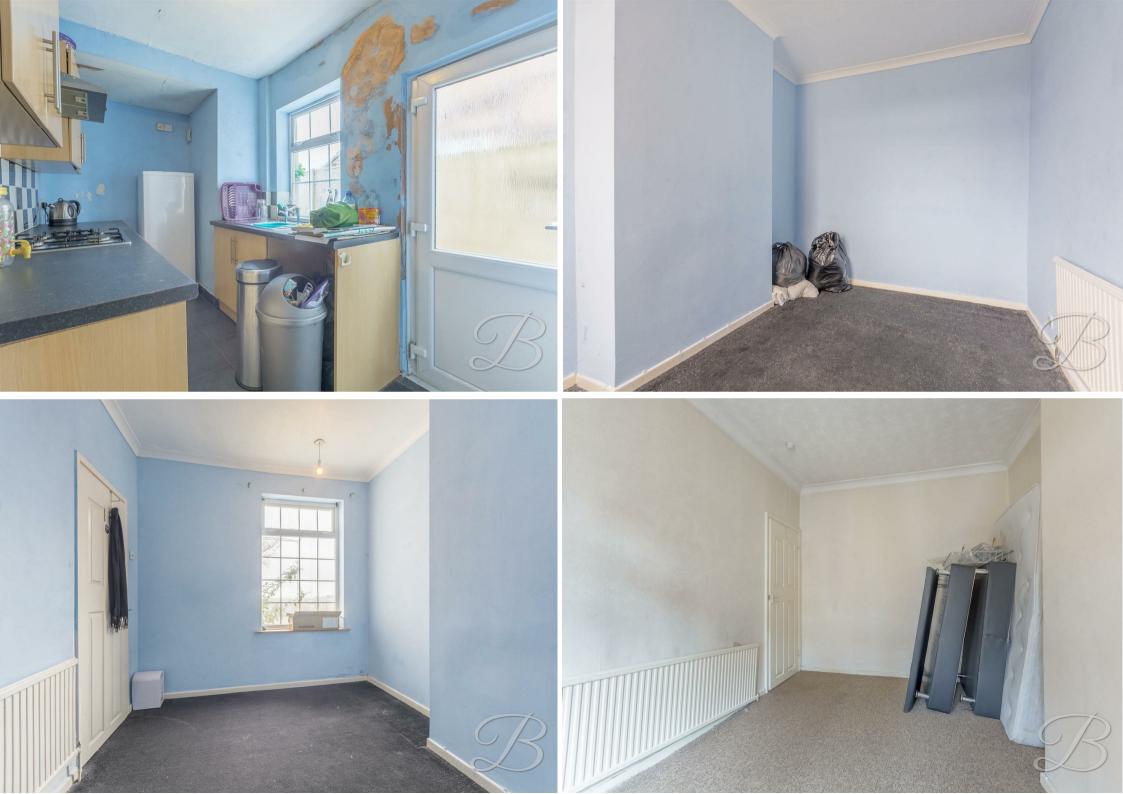

Stepping inside, you will be pleased to find a spacious lounge with a window overlooking the front, allowing plenty of light to flood in. This space lends the perfect spot for all your furnishings and homely touches. Flowing nicely from here, you'll be greeted by generously sized dining room with ample space for a dining set and chairs, making it ideal for inviting round friends and family.

The kitchen is fitted with a range of matching units and cabinets, together with ample worktop space for preparing meals. As well as a door leading outside to the rear garden.

The first floor presents two flexible bedrooms, all of which boast tons of potential for you to decorate and add your own stamp. Completing this property is a bathroom comprised of a panelled bath, low flush WC and wash hand basin.