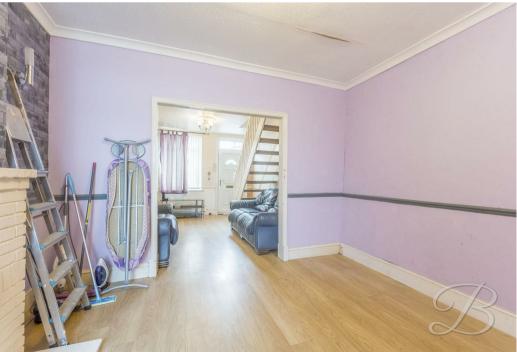

Stepping inside, you will be pleased to find a spacious lounge with a window overlooking the front, allowing plenty of light to flood in. This space lends the perfect spot for all your furnishings and homely touches. Flowing nicely from here, you'll be greeted by generously sized dining room with ample space for a dining set and chairs, making it ideal for inviting round friends and family.