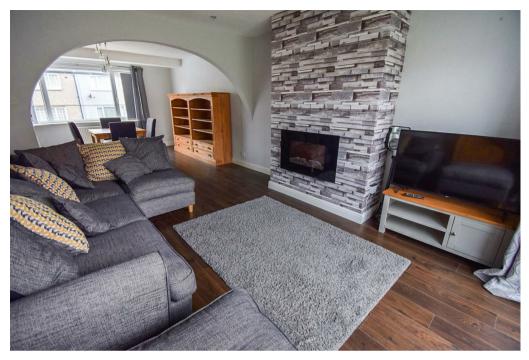

Internally, you will first of all find a welcoming reception hall. The ground floor boasts an open plan lounge/diner offering excellent versatile space to suit modern day living which has been complemented well with modern fixtures and fittings and also benefits from bi-folding doors leading outside. We think this will be where you will spend most of your time as it is catered perfectly for family life.