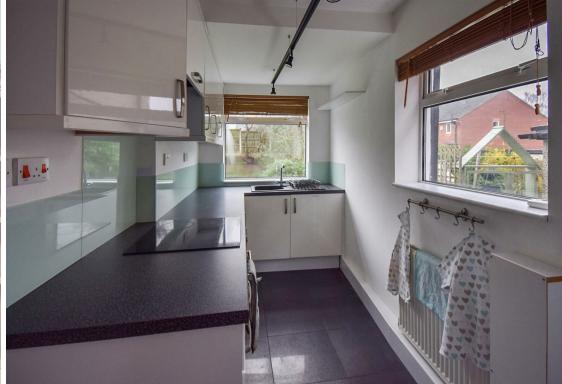

The well presented kitchen comes complete with storage room and a range of modern units and cabinets, together with an integrated oven, hob and extractor. There is a door leading to the side of the property, dual aspect windows to the side and rear allowing for ample natural light to flood through.