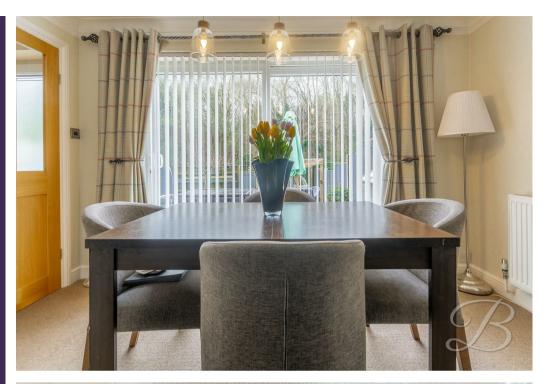

As you walk inside, you will first be welcomed into the light and airy entrance hallway and will be led into a lovely family lounge with a beautiful feature fireplace. This room has been decorated nicely in a neutral colour palette, giving off a warm and inviting feel. As you walk further you will find the open-planned dining room with double sliding doors allowing plenty of natural light. This is the perfect area for sitting down family meals. Through to the kitchen comes fitted with cabinets and units, together with integrated appliances and a handy back door with access to the garden. The ground floor also hosts two well-sized bedrooms which have been well-kept, and a family bathroom which hosts a bath with shower above.

## Dining Room

With sliding double doors to rear elevation.