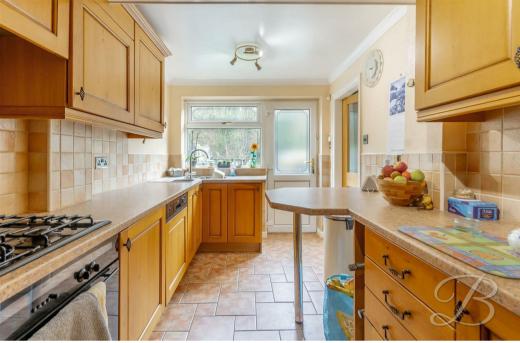

As you walk inside, you will first be welcomed into the light and airy entrance hallway and will be led into a lovely family lounge with a beautiful feature fireplace. This room has been decorated nicely in a neutral colour palette, giving off a warm and inviting feel. As you walk further you will find the open-planned dining room with double sliding doors allowing plenty of natural light. This is the perfect area for sitting down family meals. Through to the kitchen comes fitted with cabinets and units, together with integrated appliances and a handy back door with access to the garden. The ground floor also hosts two well-sized bedrooms which have been well-kept, and a family bathroom which hosts a bath with shower above.

## Kitchen

A range of cabinetry withwork surface over, with integrated appliances and a window and door to rear elevation.