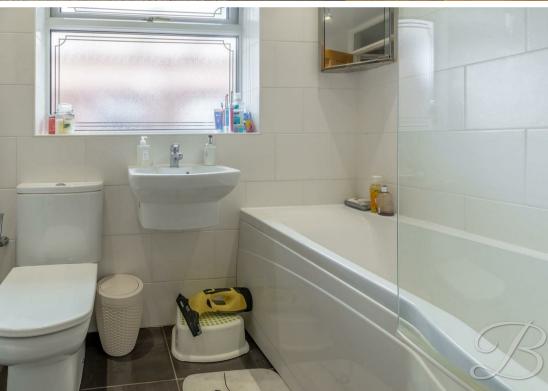

As you walk inside, you will first be welcomed into the light and airy entrance hallway and will be led into a lovely family lounge with a beautiful feature fireplace. This room has been decorated nicely in a neutral colour palette, giving off a warm and inviting feel. As you walk further you will find the open-planned dining room with double sliding doors allowing plenty of natural light. This is the perfect area for sitting down family meals. Through to the kitchen comes fitted with cabinets and units, together with integrated appliances and a handy back door with access to the garden. The ground floor also hosts two well-sized bedrooms which have been well-kept, and a family bathroom which hosts a bath with shower above.

## Bathroom

Including a three-piece suite and window to side elevation.