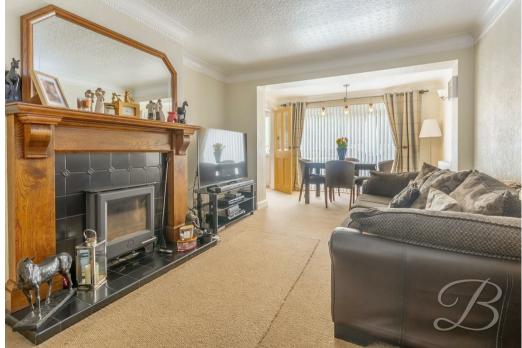

As you walk inside, you will first be welcomed into the light and airy entrance hallway and will be led into a lovely family lounge with a beautiful feature fireplace. This room has been decorated nicely in a neutral colour palette, giving off a warm and inviting feel. As you walk further you will find the open-planned dining room with double sliding doors allowing plenty of natural light. This is the perfect area for sitting down family meals. Through to the kitchen comes fitted with cabinets and units, together with integrated appliances and a handy back door with access to the garden. The ground floor also hosts two well-sized bedrooms which have been well-kept, and a family bathroom which hosts a bath with shower above.

#### Lounge

With carpeted flooring and a feature fireplace.