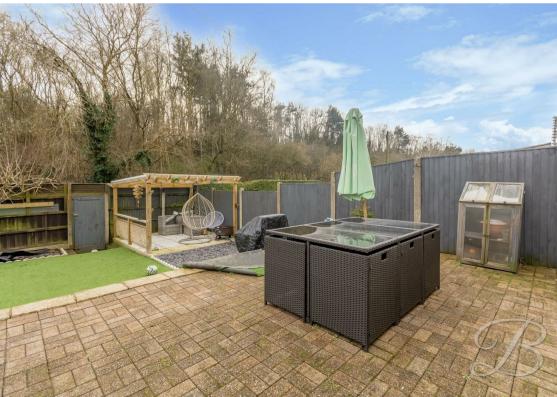

Heading outside, you will discover a delightful landscaped rear garden, complete with a low-maintenance artificial lawn and spacious patio with a pretty pergola area to the bottom of the garden, a fantastic place to unwind. To the front offers a single garage, a car port and parking for 5 cars! You don't want to miss out on this home, so call now to arrange a viewing!

## Outside

An artificial lawn area to the rear with a garage and car port to the front. With private parking for multiple cars.

Whilst every attempt has been made to ensure the accuracy of the floor plan contained here, no responsibility is taken for incorrect measurements of doors, windows, appliances and room or any error, omission or misstatement. Exterior and interior walls are drawn to scale based on interior measurements. Any figure given is for initial guidance only and should not be relied on as basis of valuation. These plans are for marketing purposes only and should be used as such by any prospective purchase. Specially no guarantee is should not be relied on as a basis of valuation. These plans are for marketing purposes only and should be used as such by any prospective purchase. Specifically no guarantee is given on the total square footage of the property if quoted on this plan.