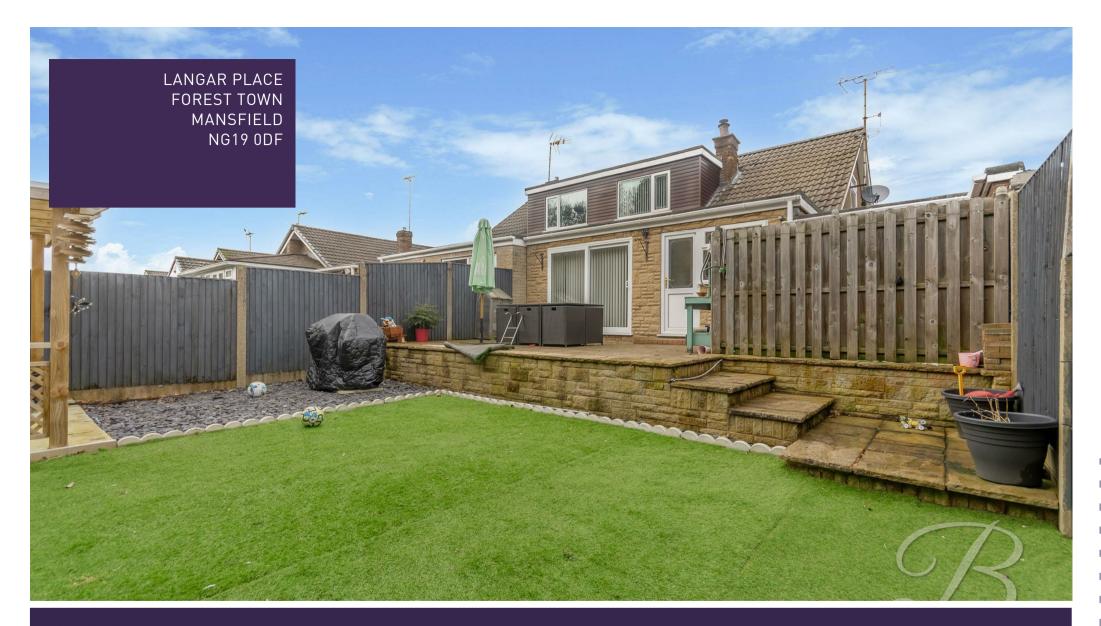

Heading outside, you will discover a delightful landscaped rear garden, complete with a low-maintenance artificial lawn and spacious patio with a pretty pergola area to the bottom of the garden, a fantastic place to unwind. To the front offers a single garage, a car port and parking for 5 cars! You don't want to miss out on this home, so call now to arrange a viewing!

## Outside

An artificial lawn area to the rear with a garage and car port to the front. With private parking for multiple cars.

Whilst every attempt has been made to ensure the accuracy of the floor plan contained here, no responsibility is taken for incorrect measurements of doors, windows, appliances and room or any error, omission or misstatement. Exterior and interior walls are drawn to scale based on interior measurements. Any figure given is for initial guidance only and should not be relied on as basis of valuation. These plans are for marketing purposes only and should be used as such by any prospective purchase. Specially no guarantee is should not be relied on as a basis of valuation. These plans are for marketing purposes only and should be used as such by any prospective purchase. Specifically no guarantee is given on the total square footage of the property if quoted on this plan.