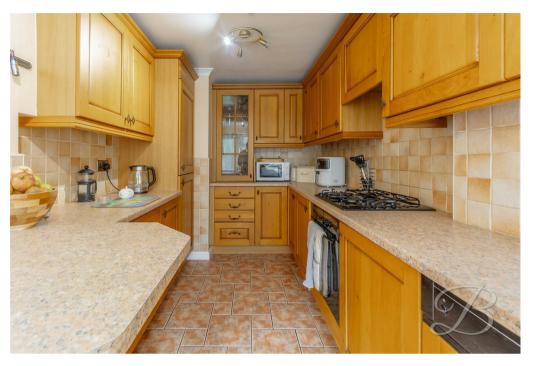

As you walk inside, you will first be welcomed into the light and airy entrance hallway and will be led into a lovely family lounge with a beautiful feature fireplace. This room has been decorated nicely in a neutral colour palette, giving off a warm and inviting feel. As you walk further you will find the open-planned dining room with double sliding doors allowing plenty of natural light. This is the perfect area for sitting down family meals. Through to the kitchen comes fitted with cabinets and units, together with integrated appliances and a handy back door with access to the garden. The ground floor also hosts two well-sized bedrooms which have been well-kept, and a family bathroom which hosts a bath with shower above.

## Kitchen

A range of cabinetry withwork surface over, with integrated appliances and a window and door to rear elevation.