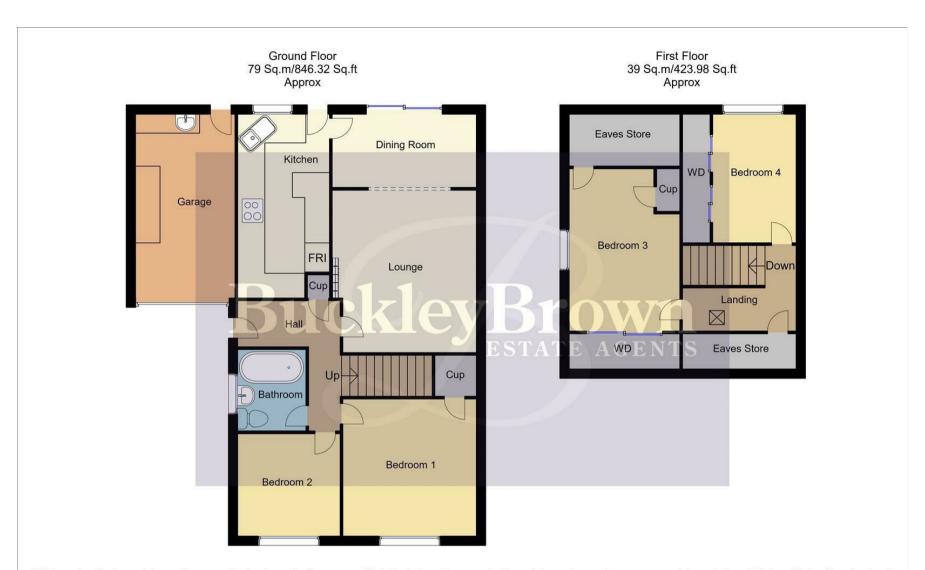

As you walk inside, you will first be welcomed into the light and airy entrance hallway and will be led into a lovely family lounge with a beautiful feature fireplace. This room has been decorated nicely in a neutral colour palette, giving off a warm and inviting feel. As you walk further you will find the open-planned dining room with double sliding doors allowing plenty of natural light. This is the perfect area for sitting down family meals. Through to the kitchen comes fitted with cabinets and units, together with integrated appliances and a handy back door with access to the garden. The ground floor also hosts two well-sized bedrooms which have been well-kept, and a family bathroom which hosts a bath with shower above.

Now that you've seen all the ground floor has to offer, let's take a walk upstairs, where you will be just as impressed! From the landing, you'll have access to two fabulous bedrooms, both with fitted wardrobes for added luxury. The first floor hosts an impressive amount of space, with two large eaves store cupboards, perfect for keeping attic goods!

#### Hall

With access to;

## Kitchen

A range of cabinetry withwork surface over, with integrated appliances and a window and door to rear elevation.

#### Lounge

With carpeted flooring and a feature fireplace.

## Dining Room

With sliding double doors to rear elevation.

#### Bedroom One

With window to front elevation.

## Bedroom Two

With window to front elevation.

## Bathroom

Including a three-piece suite and window to side elevation.

# Landing

With access to;

## Bedroom Three

With window to side elevation.

#### Bedroom Four

With window to rear elevation.

## Outside

An artificial lawn area to the rear with a garage and car port to the front. With private parking for multiple cars.

Whilst every attempt has been made to ensure the accuracy of the floor plan contained here, no responsibility is taken for incorrect measurements of doors, windows, appliances and room or any error, omission or misstatement. Exterior and interior walls are drawn to scale based on interior measurements. Any figure given is for initial guidance only and should not be relied on as basis of valuation. These plans are for marketing purposes only and should be used as such by any prospective purchase. Specially no guarantee is should not be relied on as a basis of valuation. These plans are for marketing purposes only and should be used as such by any prospective purchase. Specifically no guarantee is given on the total square footage of the property if quoted on this plan.