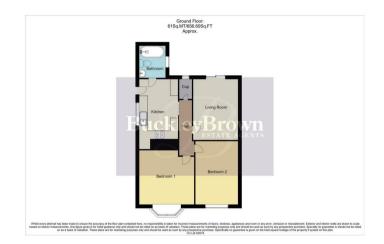

Living Room 9'10" x 12'3" With decorative panelling, parquet style flooring and sliding doors leading outside.

Kitchen 8'7" x 14'9"

Complete with shaker style cabinets and units, work surface, splash back, extractor fan, integrated oven, ceramic sink with mixer tap above, tiled flooring, window to the side elevation and door providing easy access to the rear garden.

Bedroom One 11'9" x 11'11" With carpet to flooring, central heating radiator and bay window to the front elevation.

Bedroom Two 9'4" x 12'2" With carpet to flooring, central heating radiator and window to the front elevation.

Bathroom 5'10" x 7'2" Complete with a low flush WC, wash hand basin, panelled bath with overhead shower, vanity storage, extractor fan and an opaque window to the side elevation.