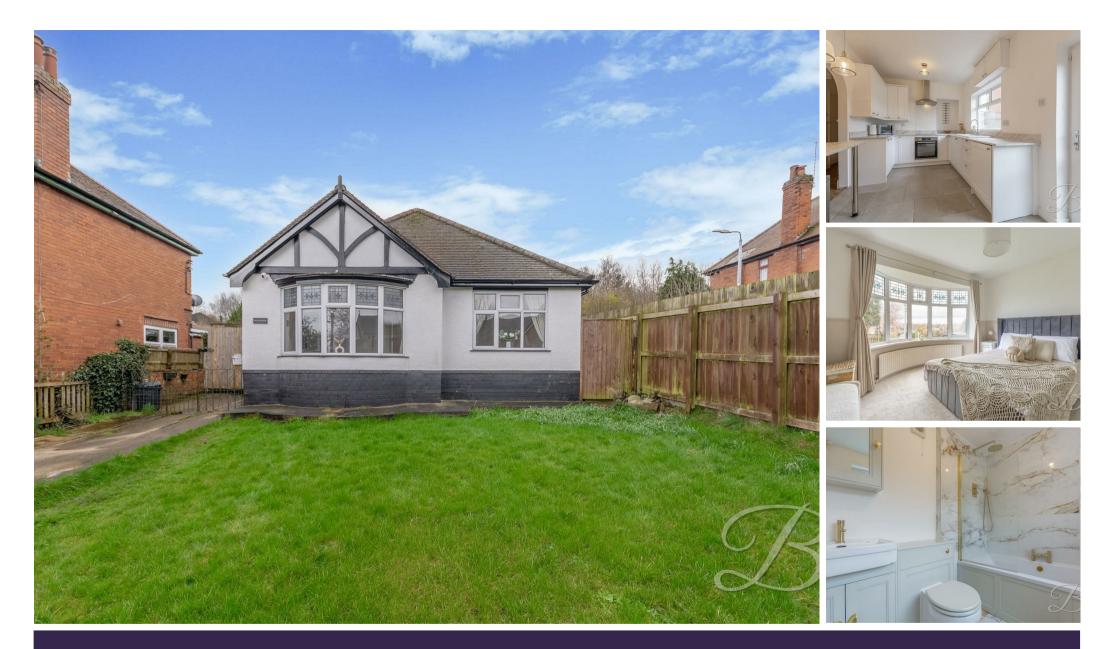

Offers Over £215,000 LONG LANE I SHIREBROOK I MANSFIELD I NG20 8AZ

YOU'RE GOING TO LOVE THIS!...We have found the one for you with this beautiful two-bedroom home! Standing proud with a spacious frontage and attractive exterior. This detached bungalow benefits from excellent shops and amenities on your doorstep! Comprising a marvellous interior with modern decor and quality fixtures and fittings. Outside is equally fantastic, with its driveway to the front providing useful off-street parking. There is an enclosed garden to the rear with a patio seating area, maintained lawn, and a fence surrounding it, providing additional privacy. This one won't be around for long! Call our team today!

Living Room 9'10" x 12'3" With decorative panelling, parquet style flooring and sliding doors leading outside.

Kitchen 8'7" x 14'9"

Complete with shaker style cabinets and units, work surface, splash back, extractor fan, integrated oven, ceramic sink with mixer tap above, tiled flooring, window to the side elevation and door providing easy access to the rear garden.

Bedroom One 11'9" x 11'11" With carpet to flooring, central heating radiator and bay window to the front elevation.

Bedroom Two 9'4" x 12'2" With carpet to flooring, central heating radiator and window to the front elevation.

Bathroom 5'10" x 7'2" Complete with a low flush WC, wash hand basin, panelled bath with overhead shower, vanity storage, extractor fan and an opaque window to the side elevation.

## Outside

With a driveway to the front providing off-street parking. There is an enclosed garden to the rear with a patio seating area, maintained lawn and fence surround.

BuckleyBrown Estate Agents 55- 57 Leeming Street | Mansfield | Nottinghamshire | NG18 1ND t: 01623 633633 | mansfield@buckleybrown.co.uk | www.buckleybrown.co.uk