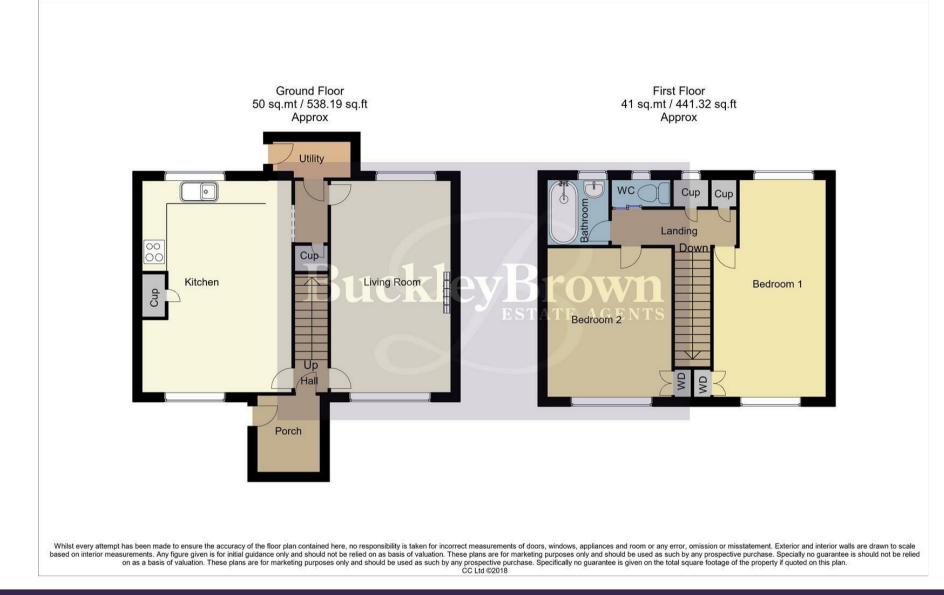

Hall With access to;

Living Room 10'4" x 17'10" With windows to front and rear elevation.

Kitchen 9'1" x 17'10"

Including cabinets and units with work surface over, with an integrated oven and space for other appliances. With window to front and rear elevation.

Utility 3'1" x 6'11" With back door access onto the garden.

Landing With access to; Bedroom One 9'3" x 18'0" With window to front and rear elevation.

Bedroom Two 10'3" x 11'11" With window to front elevation.

## Bathroom 5'4" x 5'8"

Including a panel bath and hand wash basin.With window to rear elevation.

## WC

A separate WC with window to rear elevation.

## Outside

With a well-maintained lawn and patio area to the rear. The front provides a driveway with parking for 3 cars.

IMPORTANT: we would like to inform prospective purchasers that these sales particulars have been prepared as a general guide only. A detailed survey has not been carried out, nor the services, appliances and fittings tested. Room sizes should not be relied upon for furnishing purposes and are approximate. If floor plans are included, they are for guidance only and illustration purposes only and may not be to scale. If there are any important matters likely to affect your decision to buy, please contact us before viewing the property.