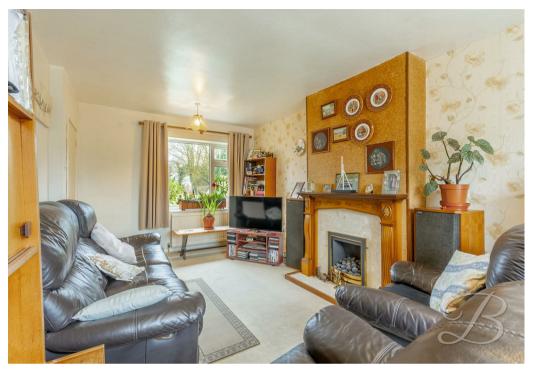

Starting with the lounge area, this is the perfect space to relax and put your feet up, whilst providing ample space for entertaining family. Moving through to the kitchen offers an extensive range of units and appliances, making it simple to show off your culinary skills. Along with space for a quaint dining room table, just next door leads to the utility room, which is a useful space for storage, with the bonus of a back door leading onto the garden. The ground floor also comprises an under-stair storage cupboard for added convenience.