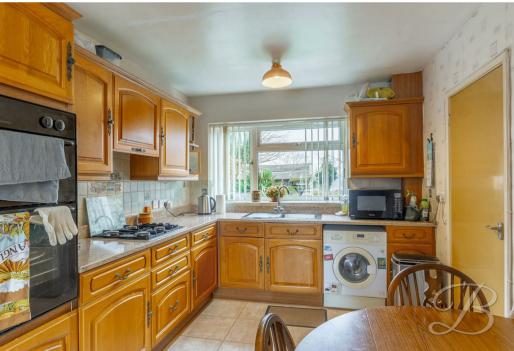

Starting with the lounge area, this is the perfect space to relax and put your feet up, whilst providing ample space for entertaining family. Moving through to the kitchen offers an extensive range of units and appliances, making it simple to show off your culinary skills. Along with space for a quaint dining room table, just next door leads to the utility room, which is a useful space for storage, with the bonus of a back door leading onto the garden. The ground floor also comprises an under-stair storage cupboard for added convenience.

Hall With access to;

Living Room 10'4" x 17'10" With windows to front and rear elevation.

Kitchen 9'1" x 17'10"

Including cabinets and units with work surface over, with an integrated oven and space for other appliances. With window to front and rear elevation.