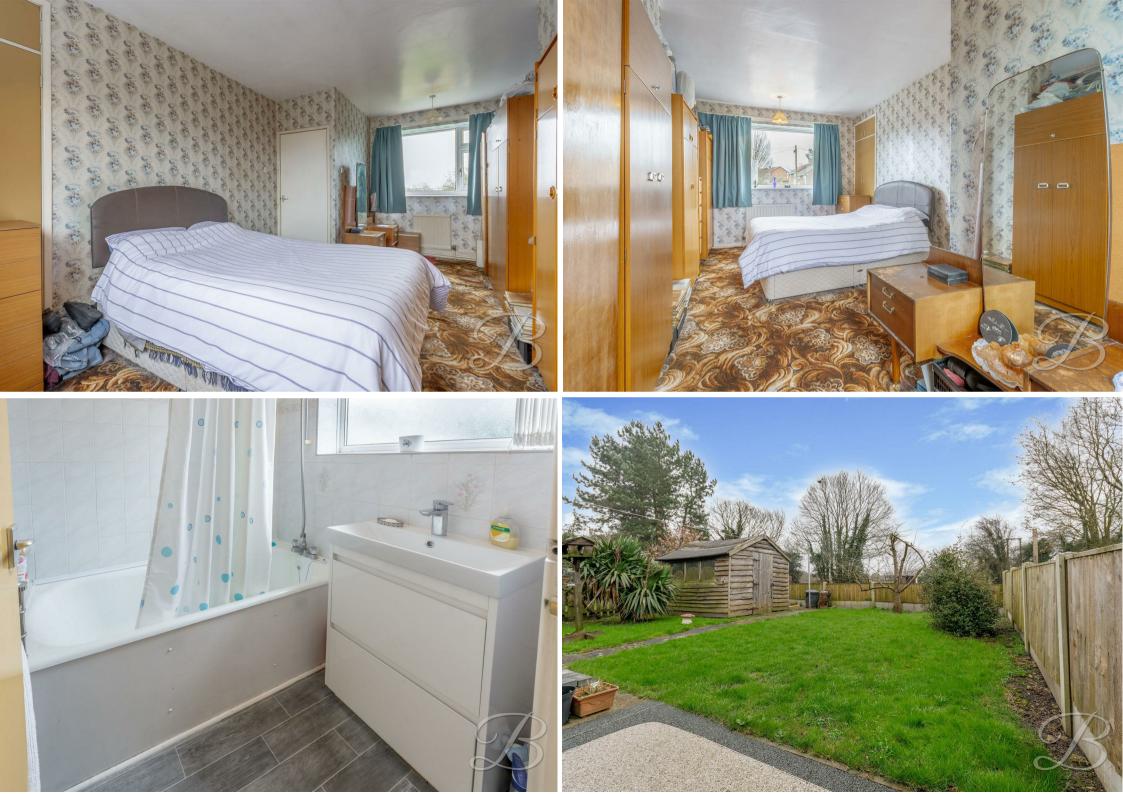

The first floor hosts two excellent sized bedrooms, all of which have been well-kept. You'll even find cupboard spaces in both bedrooms for handy storage. The family bathroom can be found just off the landing and complete with a threepiece suite with a shower over the bath.

The garden is well presented with a generous and private lawn area, including a patio seating area. Perfect for inviting the whole family around and enjoying the sunny months together with a BBQ. To the front of the property is a generous private driveway allowing space for ample off-road parking. This property could easily be developed into a beautiful modern family home. Call today to book a viewing!

Utility 3'1" x 6'11" With back door access onto the garden.

Landing With access to; Bedroom One 9'3" x 18'0" With window to front and rear elevation.

Bedroom Two 10'3" x 11'11" With window to front elevation.

## Bathroom 5'4" x 5'8"

Including a panel bath and hand wash basin.With window to rear elevation.