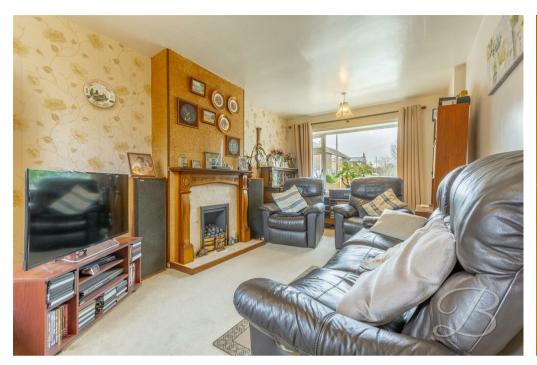

Starting with the lounge area, this is the perfect space to relax and put your feet up, whilst providing ample space for entertaining family. Moving through to the kitchen offers an extensive range of units and appliances, making it simple to show off your culinary skills. Along with space for a quaint dining room table, just next door leads to the utility room, which is a useful space for storage, with the bonus of a back door leading onto the garden. The ground floor also comprises an under-stair storage cupboard for added convenience.