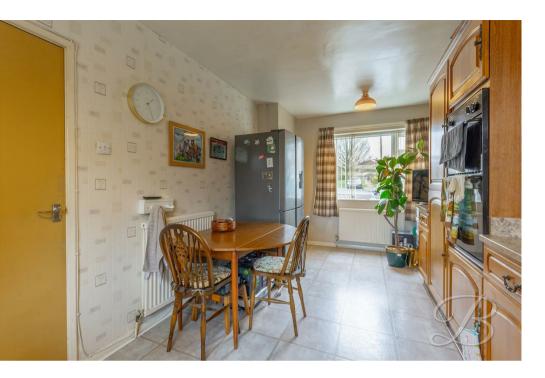

Starting with the lounge area, this is the perfect space to relax and put your feet up, whilst providing ample space for entertaining family. Moving through to the kitchen offers an extensive range of units and appliances, making it simple to show off your culinary skills. Along with space for a quaint dining room table, just next door leads to the utility room, which is a useful space for storage, with the bonus of a back door leading onto the garden. The ground floor also comprises an under-stair storage cupboard for added convenience.

Hall With access to;

Living Room 10'4" x 17'10" With windows to front and rear elevation.

Kitchen 9'1" x 17'10"

Including cabinets and units with work surface over, with an integrated oven and space for other appliances. With window to front and rear elevation.