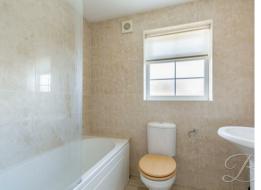

## Bathroom 6'9" x6'9"

Complete with a panelled bath, low flush WC, pedestal sink, overhead shower and an opaque window to the side elevation.

Outside

With a driveway to the front elevation providing off-street parking. Along with an enclosed garden to the rear with a patio area and fence surround.