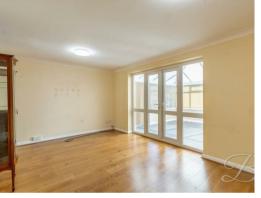

Living Room 16'0" x 9'11"
With laminate flooring and French doors leading into the conservatory.

Conservatory 12'3" x 11'10" With surrounding windows and French doors leading outside.