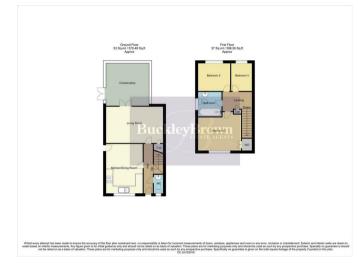

## Kitchen/Dining Room 9'5" x 13'11"

Complete with neutral toned cabinets and units, work surface, gas hob, inset sink, extractor fan, tiled walls, window to the front elevation and door providing access outside.

Living Room 16'0" x 9'11"
With laminate flooring and French doors leading into the conservatory.

Conservatory 12'3" x 11'10" With surrounding windows and French doors leading outside.

## WC

With a low flush WC, wash hand basin, central heating radiator and window to the front elevation.

## Bedroom One 12'9" x 9'4"

With carpet to flooring, central heating radiator, built-in wardrobe and window to the front elevation.

Bedroom Two 8'10" x 8'1"
With carpet to flooring, central

heating radiator and window to the rear elevation.

Bedroom Three 6'3" x 8'1"

With carpet to flooring, central heating radiator and window to the rear elevation.

## Bathroom 6'9" x6'9"

Complete with a panelled bath, low flush WC, pedestal sink, overhead shower and an opaque window to the side elevation.

Outside

With a driveway to the front elevation providing off-street parking. Along with an enclosed garden to the rear with a patio area and fence surround.