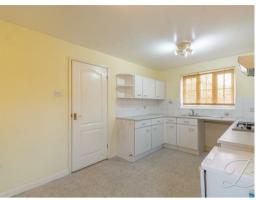

## Kitchen/Dining Room 9'5" x 13'11"

Complete with neutral toned cabinets and units, work surface, gas hob, inset sink, extractor fan, tiled walls, window to the front elevation and door providing access outside.