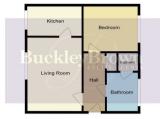

### Entrance Hall

With laminate flooring, wall mounted electric heater, built-in storage cupboard and access to;

#### Lounge 14'7" x 10'7"

With laminate flooring. double glazed window to front aspect and wall mounted electric heater.

#### Kitchen 9'8" x 5'8"

Complete with a range a wall and base units with worktop over, single sink and drainer with mixer tap over, splash back tiles, integrated oven, electric hob with extractor fan over, space for a fridge freezer, space and plumbing for washing machine, tiled flooring and double glazed window to front aspect.

Bedroom 10'2" x 10'7" With laminate flooring, wall mounted electric heater, double glazed window to to rear aspect and access to loft space.

## Bathroom 7'1" x 6'9"

Complete with a three piece suite comprising of panelled bath with shower over, pedestal wash hand basin, low flush WC, tiled walls, extractor fan, electric heater and double glazed window to the rear aspect.