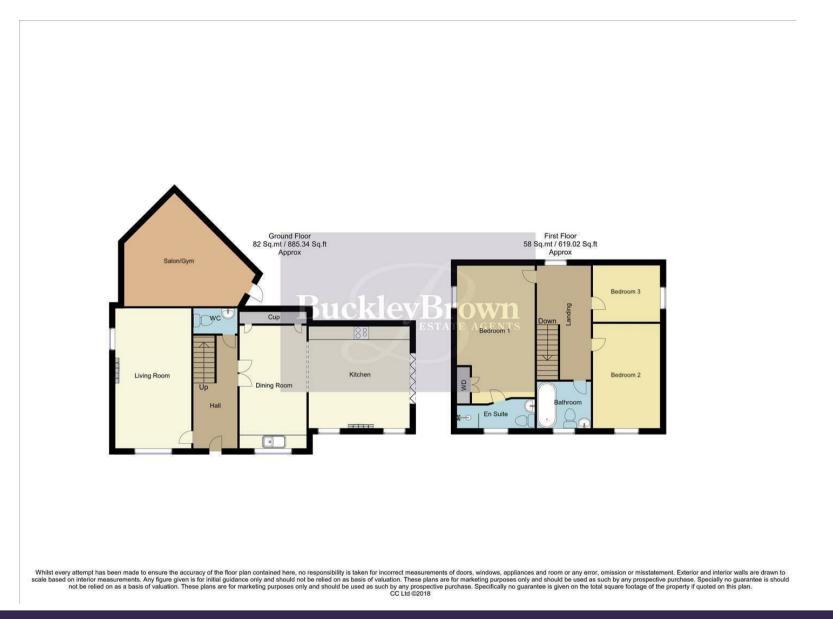

#### Entrance Hall

With LVT flooring, under stairs storage cupboard, stairs leading up to the first floor, downlights and access into;

Living Room 10'3" x 18'6" With LVT flooring, electric fireplace, two central heating radiators and dual aspect windows to the front and side elevation.

# Kitchen/Diner 13'6" x 13'10" /8'11" x 18'6"

Incredible open plan space complete with a range of beautifully designed wall and base units with complementary worktop over, Belfast sink and drainer with tiled splash backs, range cooker with extractor fan above, central island with additional units and breakfast bar, feature fireplace, two windows to the front elevation, two velux windows and bi-fold doors leading out to the garden. Leading into a beautiful dining room with additional units, second Belfast sink and drainer, ample dining space, central heating radiator, downlights and window to the front elevation.

## WC

Complete with a low flush WC, vanity hand wash basin and central heating radiator.

## Salon/Gym 15'5" x 15'5"

Garage conversion with power, downlights, running water, central heating radiator and air conditioning.

## Landing

With carpeted flooring, central heating

radiator, window to the rear elevation, loft access, and access into;

# Bedroom One 10'6" x 18'2"

With fitted carpets, fitted wardrobes, central heating radiator, window to the side elevation and access into a private ensuite facility.

## Ensuite 4'3" x 10'6"

Complete with a walk-in shower cubicle, low flush WC, vanity hand wash basin, tiled flooring, part-tiled walls, central heating radiator and opaque window to the front elevation.

## Bedroom Two

With fitted carpets, central heating radiator and window to the front elevation.

#### Bedroom Three

With carpet to flooring, central heating radiator and window to the side elevation.

## Bathroom 7'2" x 5'10"

Complete with a fitted bath with overhead shower, low flush WC, vanity hand wash basin, part-tiled wall and flooring with marble effect, central heating radiator and opaque window to the front elevation.