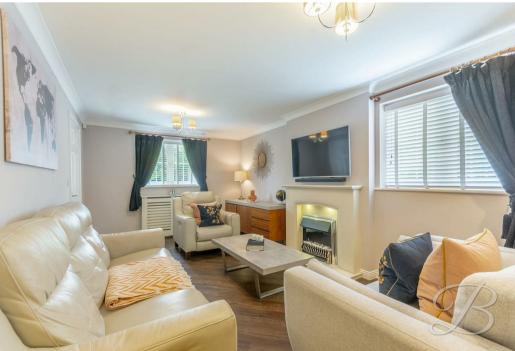

Firstly, let's start with the welcoming and spacious hallway, which sets a wonderful tone, before exploring the rest of the accommodation. Starting with the bright and airy living room to your left that has been decorated in a complementary colour palette. Providing an excellent space for you to sit back and unwind. The kitchen is certainly one of our many favourite features in this home. Fitted with a range of modern units and a centre island with a delightful breakfast bar. The kitchen area features velux windows and bi-fold doors that lead seamlessly out to the rear garden, creating an excellent indooroutdoor feel. The adjoining dining area offers a great amount of space for family meals, complete with additional units and a second Belfast sink.

#### Entrance Hall

With LVT flooring, under stairs storage cupboard, stairs leading up to the first floor, downlights and access into;

Living Room 10'3" x 18'6" With LVT flooring, electric fireplace, two central heating radiators and dual aspect windows to the front and side elevation.