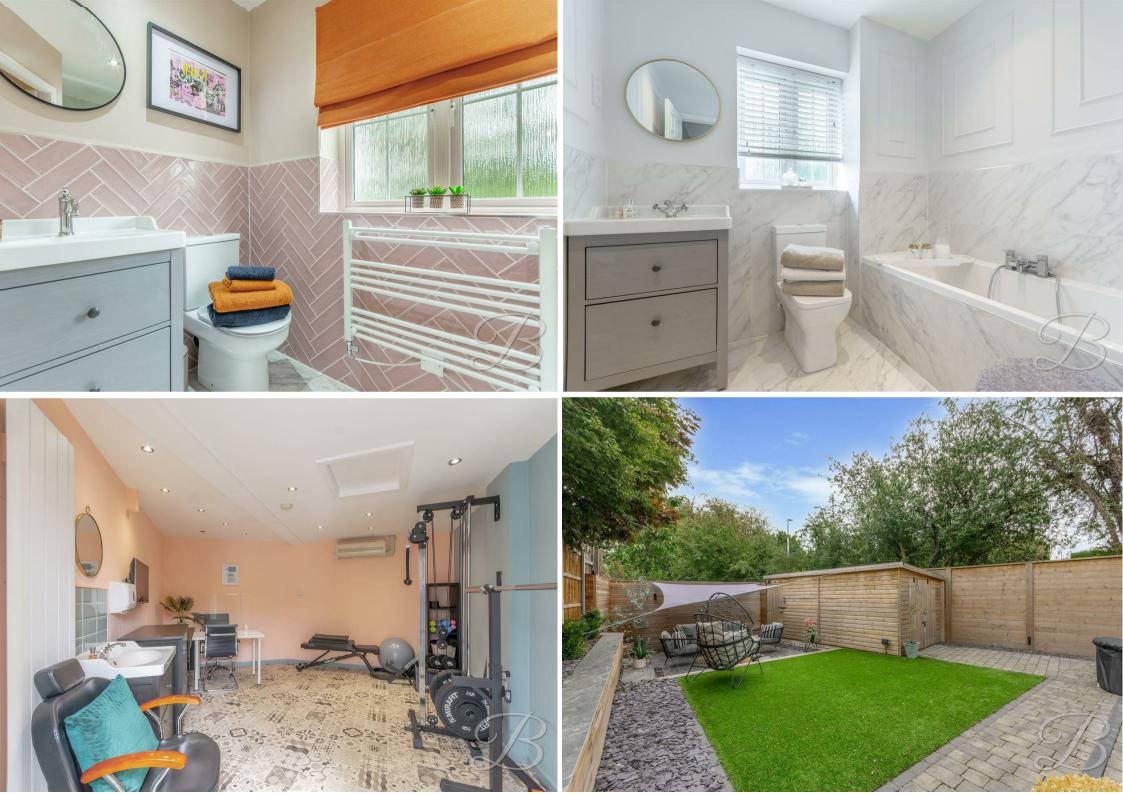

## Salon/Gym 15'5" x 15'5"

Garage conversion with power, downlights, running water, central heating radiator and air conditioning.

## Ensuite 4'3" x 10'6"

Complete with a walk-in shower cubicle, low flush WC, vanity hand wash basin, tiled flooring, part-tiled walls, central heating radiator and opaque window to the front elevation.

## Bathroom 7'2" x 5'10"

Complete with a fitted bath with overhead shower, low flush WC, vanity hand wash basin, part-tiled wall and flooring with marble effect, central heating radiator and opaque window to the front elevation.

## Outside

Featuring a beautifully landscaped garden with artificial lawn, patio seating area, large storage shed with power and lighting, decorative slate chippings and a surrounding fence for additional privacy. The property also benefits from a driveway with off-road parking space for two cars.