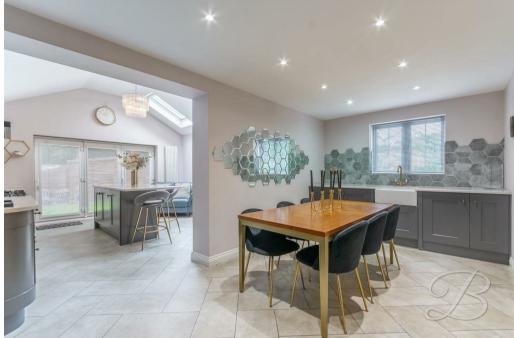

Firstly, let's start with the welcoming and spacious hallway, which sets a wonderful tone, before exploring the rest of the accommodation. Starting with the bright and airy living room to your left that has been decorated in a complementary colour palette. Providing an excellent space for you to sit back and unwind. The kitchen is certainly one of our many favourite features in this home. Fitted with a range of modern units and a centre island with a delightful breakfast bar. The kitchen area features velux windows and bi-fold doors that lead seamlessly out to the rear garden, creating an excellent indooroutdoor feel. The adjoining dining area offers a great amount of space for family meals, complete with additional units and a second Belfast sink.

# Kitchen/Diner 13'6" x 13'10" /8'11" x 18'6"

Incredible open plan space complete with a range of beautifully designed wall and base units with complementary worktop over, Belfast sink and drainer with tiled splash backs, range cooker with extractor fan above, central island with additional units and breakfast bar, feature fireplace, two windows to the front elevation, two velux windows and bi-fold doors leading out to the garden. Leading into a beautiful dining room with additional units, second Belfast sink and drainer, ample dining space, central heating radiator, downlights and window to the front elevation.