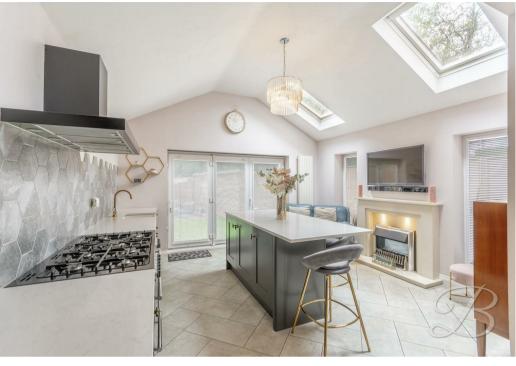

Firstly, let's start with the welcoming and spacious hallway, which sets a wonderful tone, before exploring the rest of the accommodation. Starting with the bright and airy living room to your left that has been decorated in a complementary colour palette. Providing an excellent space for you to sit back and unwind. The kitchen is certainly one of our many favourite features in this home. Fitted with a range of modern units and a centre island with a delightful breakfast bar. The kitchen area features velux windows and bi-fold doors that lead seamlessly out to the rear garden, creating an excellent indooroutdoor feel. The adjoining dining area offers a great amount of space for family meals, complete with additional units and a second Belfast sink.

# Kitchen/Diner 13'6" x 13'10" /8'11" x 18'6"

Incredible open plan space complete with a range of beautifully designed wall and base units with complementary worktop over, Belfast sink and drainer with tiled splash backs, range cooker with extractor fan above, central island with additional units and breakfast bar, feature fireplace, two windows to the front elevation, two velux windows and bi-fold doors leading out to the garden. Leading into a beautiful dining room with additional units, second Belfast sink and drainer, ample dining space, central heating radiator, downlights and window to the front elevation.