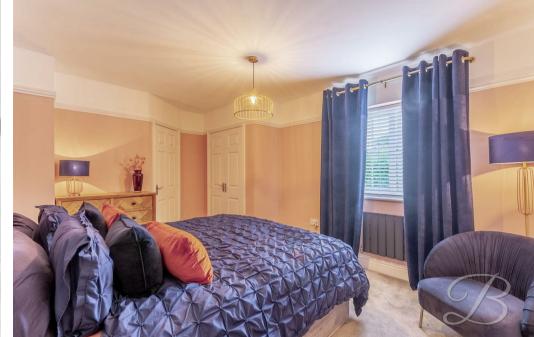

On the first floor, you will find three well-appointed bedrooms, which have all been immaculately presented. Boasting style and space in abundance, together with the luxury of an en-suite facility in the master bedroom and a fitted wardrobe, this space is finished perfectly.

# Bedroom One 10'6" x 18'2"

With fitted carpets, fitted wardrobes, central heating radiator, window to the side elevation and access into a private ensuite facility.