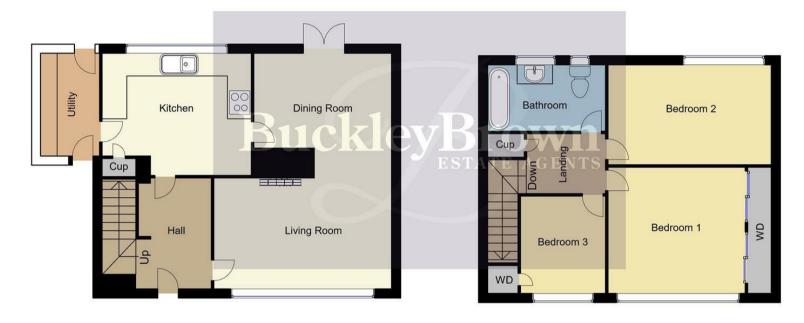

Ground Floor 50 sq.mt / 538.19 sq.ft Approx First Floor 44 sq.mt / 473.61 sq.ft Approx

Whilst every attempt has been made to ensure the accuracy of the floor plan contained here, no responsibility is taken for incorrect measurements of doors, windows, appliances and room or any error, omission or misstatement. Exterior and interior walls are drawn to scale based on interior measurements. Any figure given is for initial guidance only and should not be relied on as basis of valuation. These plans are for marketing purposes only and should be used as such by any prospective purchase. Specially no guarantee is should not be relied on as a basis of valuation. These plans are for marketing purposes only and should be used as such by any prospective purchase. Specifically no guarantee is given on the total square footage of the property if quoted on this plan.