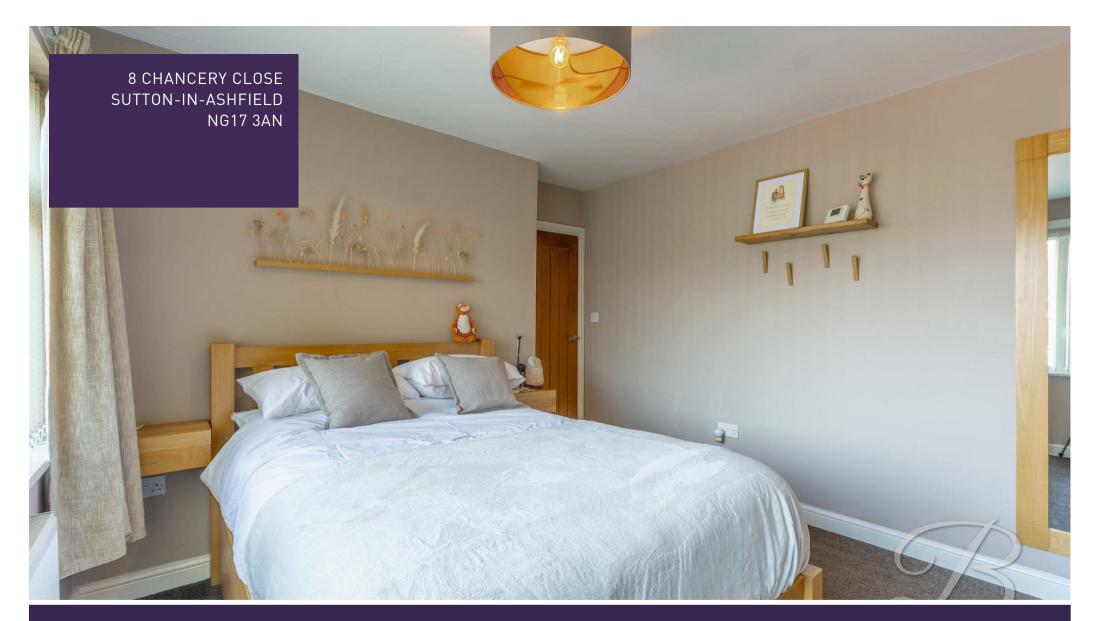

The first floor provides further well-planned accommodation, comprising of three beautiful bedrooms. Furthermore, you'll find the bathroom just off the landing complete with a stunning three piece suite in white.

### Bedroom One 10'5" x 13'5"

With a window to the front elevation and a central heating radiator. There is also the benefit of a fitted wardrobe.

With a window to the rear elevation and a central heating radiator.