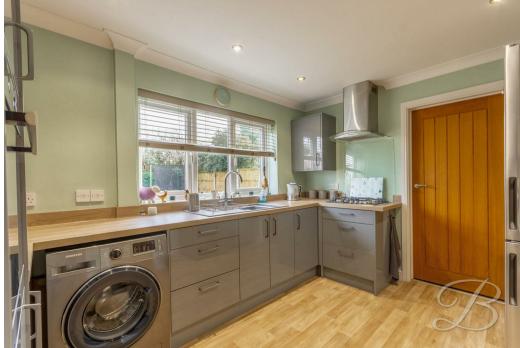

Upon entering this wonderful home, you will instantly be impressed with the space on offer. The lounge presents a fantastic space for you to spend your spare time and benefits from a feature fireplace that acts as a terrific focal point and also provides a warm and welcoming ambience to the space, you will then find the dining room which provides convenient access onto the rear garden. Just next door is the kitchen where you'll find a range of modern wall and base units. This room provides ample preparation space and is perfect for entertaining family and friends.

## Kitchen 8'10" x 12'0"

The kitchen is fitted with an attractive range of high gloss wall and base units with sink and drainer set into work surface. There are a range of integrated appliances

including an electric fan oven and gas hob with an extractor fan over. There is space and plumbing for a washing machine and further space for a fridge/freezer. There is also a useful under stairs storage cupboard. With a window to the rear elevation and a door which leads into the utility area.

#### Utility 5'1" x 8'10"

Door provides access outside for convenience.