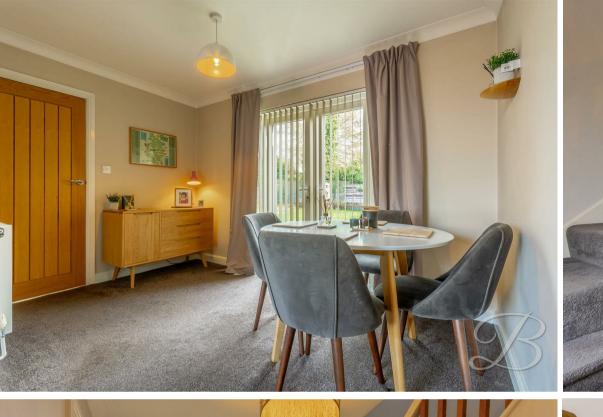

Upon entering this wonderful home, you will instantly be impressed with the space on offer. The lounge presents a fantastic space for you to spend your spare time and benefits from a feature fireplace that acts as a terrific focal point and also provides a warm and welcoming ambience to the space, you will then find the dining room which provides convenient access onto the rear garden. Just next door is the kitchen where you'll find a range of modern wall and base units. This room provides ample preparation space and is perfect for entertaining family and friends.

## Dining Room 9'8" x 11'5"

With french patio doors providing access onto the rear garden and a central heating radiator.