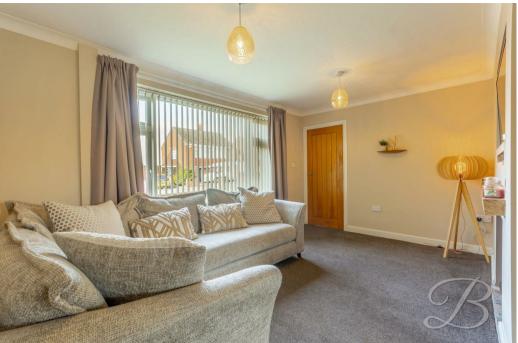

Upon entering this wonderful home, you will instantly be impressed with the space on offer. The lounge presents a fantastic space for you to spend your spare time and benefits from a feature fireplace that acts as a terrific focal point and also provides a warm and welcoming ambience to the space, you will then find the dining room which provides convenient access onto the rear garden. Just next door is the kitchen where you'll find a range of modern wall and base units. This room provides ample preparation space and is perfect for entertaining family and friends.

## Living Room 9'8" x 10'0"

The focal point of the living room is the feature fire, providing a warm and cosy feel. With a window to the front elevation and a central heating radiator.