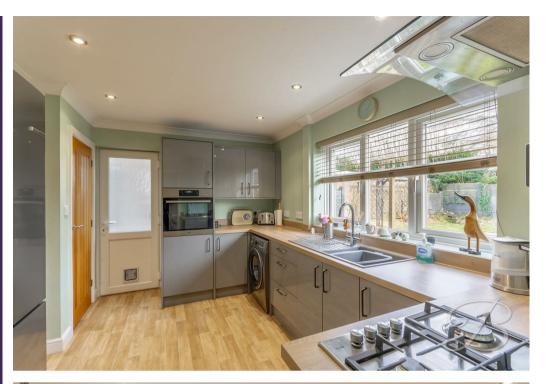

Upon entering this wonderful home, you will instantly be impressed with the space on offer. The lounge presents a fantastic space for you to spend your spare time and benefits from a feature fireplace that acts as a terrific focal point and also provides a warm and welcoming ambience to the space, you will then find the dining room which provides convenient access onto the rear garden. Just next door is the kitchen where you'll find a range of modern wall and base units. This room provides ample preparation space and is perfect for entertaining family and friends.

## Kitchen 8'10" x 12'0"

The kitchen is fitted with an attractive range of high gloss wall and base units with sink and drainer set into work surface. There are a range of integrated appliances

including an electric fan oven and gas hob with an extractor fan over. There is space and plumbing for a washing machine and further space for a fridge/freezer. There is also a useful under stairs storage cupboard. With a window to the rear elevation and a door which leads into the utility area.