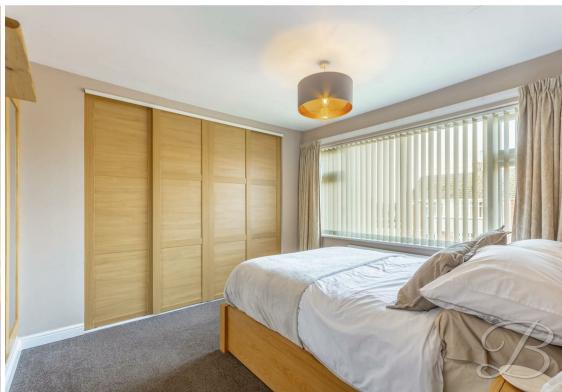

The first floor provides further well-planned accommodation, comprising of three beautiful bedrooms. Furthermore, you'll find the bathroom just off the landing complete with a stunning three piece suite in white.

### Bedroom One 10'5" x 13'5"

With a window to the front elevation and a central heating radiator. There is also the benefit of a fitted wardrobe.

With a window to the rear elevation and a central heating radiator.