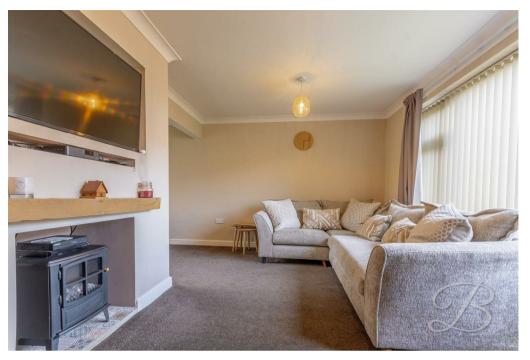

Upon entering this wonderful home, you will instantly be impressed with the space on offer. The lounge presents a fantastic space for you to spend your spare time and benefits from a feature fireplace that acts as a terrific focal point and also provides a warm and welcoming ambience to the space, you will then find the dining room which provides convenient access onto the rear garden. Just next door is the kitchen where you'll find a range of modern wall and base units. This room provides ample preparation space and is perfect for entertaining family and friends.

## Living Room 9'8" x 10'0"

The focal point of the living room is the feature fire, providing a warm and cosy feel. With a window to the front elevation and a central heating radiator.