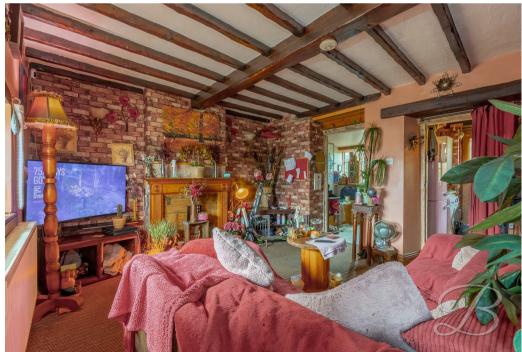

The ground floor boasts incredible accommodation. Starting with the kitchen, which offers an extensive range of matching units and cabinetry and Belfast sink. There's a wonderful lounge area, which presents a great deal of space for furnishings. Featuring tasteful decor and a feature fireplace as the main focal point. Along with a delightful window overlooking the front, allowing a wealth of natural light. Leading off here you will find a wonderful bathroom fitted with a three-piece suite.

Living Room 13'1" x 16'0"
With carpet flooring, window to the rear and stair off to the first floor.