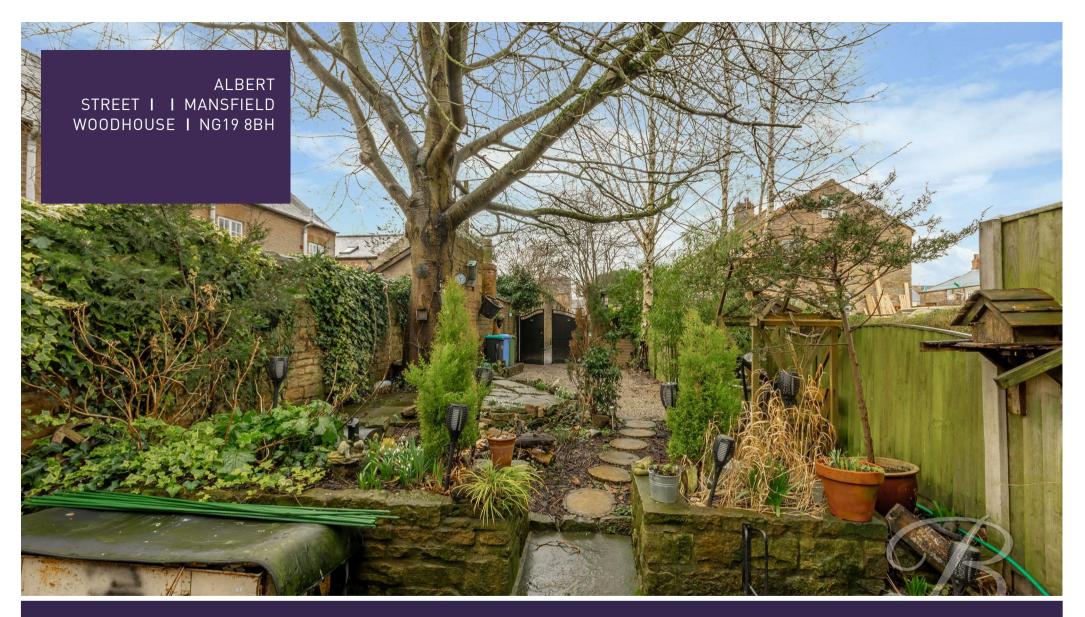

The first floor hosts two excellent bedrooms, which both complement each other well and offer plenty of versatility.

Outside you will find off-street parking and well established gardens to the front and rear with wall and fence surround, offering a degree of privacy. This home definitely must be viewed to appreciate what's on offer, so don't miss out. Get in contact with a member of our team today!

#### Outside

With off-street parking and well established gardens to the front and the rear with fence and wall surround offering a degree of privacy. With gravelled area and mature planting. With decorative slate areas and hard standing areas for added convenience. With off-street parking behind the gates.