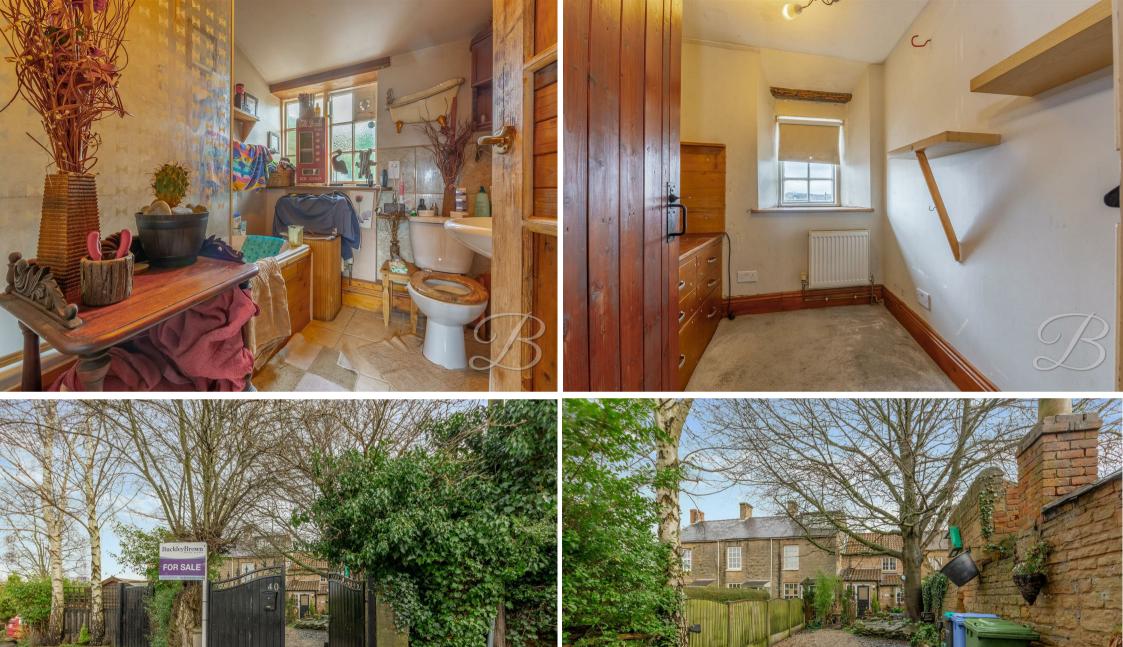

## Bathroom 6'5" x 8'1"

Fitted with a three piece suite including a wood panelled bath, low flush WC and hand was basin. The room is finished with tiled flooring, part tiled walls and an opaque window to the front.

### Bedroom One 10'0" x 11'10"

With carpet to flooring and a window to the front.

Bedroom Two 6'8" x 7'3"
With carpet to flooring and a window to the rear.

#### Outside

With off-street parking and well established gardens to the front and the rear with fence and wall surround offering a degree of privacy. With gravelled area and mature planting. With decorative slate areas and hard standing areas for added convenience. With off-street parking behind the gates.