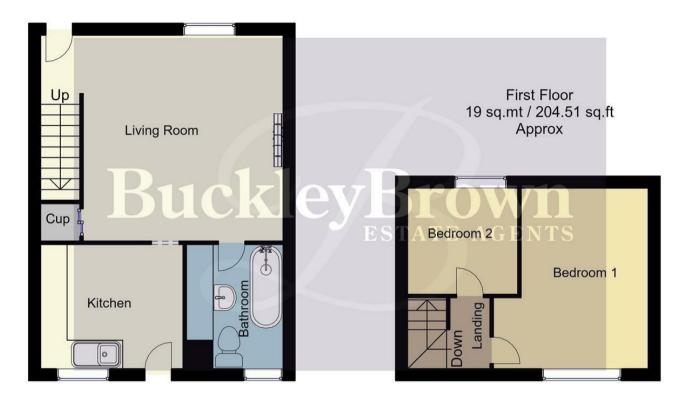

The ground floor boasts incredible accommodation. Starting with the kitchen, which offers an extensive range of matching units and cabinetry and Belfast sink. There's a wonderful lounge area, which presents a great deal of space for furnishings. Featuring tasteful decor and a feature fireplace as the main focal point. Along with a delightful window overlooking the front, allowing a wealth of natural light. Leading off here you will find a wonderful bathroom fitted with a three-piece suite.

The first floor hosts two excellent bedrooms, which both complement each other well and offer plenty of versatility.

Outside you will find off-street parking and well established gardens to the front and rear with wall and fence surround, offering a degree of privacy. This home definitely must be viewed to appreciate what's on offer, so don't miss out. Get in contact with a member of our team today!

### Kitchen 8'1" x 9'3"

Complete with a range of wall, base and drawer units with work surfaces above. Appliances include an integrated over, gas hob and a baker sink along with space and plumbing for a washing machine and freestanding fridge freezer.

Living Room 13'1" x 16'0"
With carpet flooring, window to the rear and stair off to the first floor.

## Bathroom 6'5" x 8'1"

Fitted with a three piece suite including a wood panelled bath, low flush WC and hand was basin. The room is finished with tiled flooring, part tiled walls and an opaque window to the front.

Landing 4'10" x 5'6"
With carpet flooring and access to;

### Bedroom One 10'0" x 11'10"

With carpet to flooring and a window to the front.

Bedroom Two 6'8" x 7'3"
With carpet to flooring and a window to the rear.

# Ground Floor 34 sq.mt / 365.97 sq.ft Approx

Whilst every attempt has been made to ensure the accuracy of the floor plan contained here, no responsibility is taken for incorrect measurements of doors, windows, appliances and room or any error, omission or misstatement. Exterior and interior walls are drawn to scale based on interior measurements. Any figure given is for initial guidance only and should not be relied on as basis of valuation. These plans are for marketing purposes only and should be used as such by any prospective purchase. Specially no guarantee is given on the total square footage of the property if quoted on this plan.