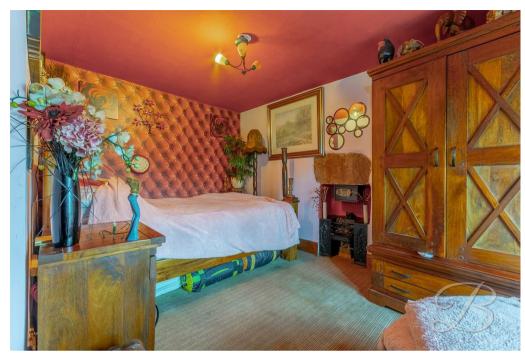

### Bedroom One 10'0" x 11'10"

With carpet to flooring and a window to the front.

Bedroom Two 6'8" x 7'3"
With carpet to flooring and a window to the rear.