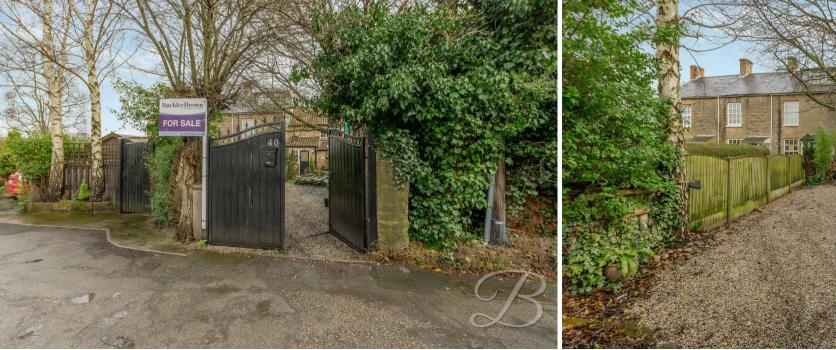

#### Outside

With off-street parking and well established gardens to the front and the rear with fence and wall surround offering a degree of privacy. With gravelled area and mature planting. With decorative slate areas and hard standing areas for added convenience. With off-street parking behind the gates.