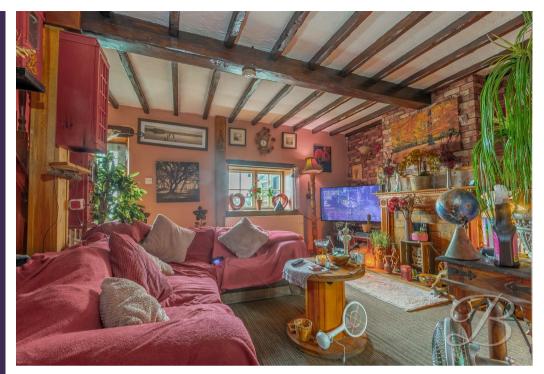

The ground floor boasts incredible accommodation. Starting with the kitchen, which offers an extensive range of matching units and cabinetry and Belfast sink. There's a wonderful lounge area, which presents a great deal of space for furnishings. Featuring tasteful decor and a feature fireplace as the main focal point. Along with a delightful window overlooking the front, allowing a wealth of natural light. Leading off here you will find a wonderful bathroom fitted with a three-piece suite.

Living Room 13'1" x 16'0"
With carpet flooring, window to the rear and stair off to the first floor.