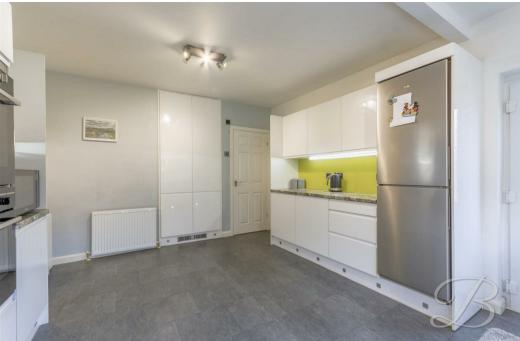

Upon entry, you'll be greeted by a welcoming hallway, where a thoughtfully placed storage cupboard stands ready to embrace your everyday essentials. Proceed further and discover a captivating lounge with an open-plan dining room attached, both flooded with natural light. Picture yourself relaxing on a cosy evening, enveloped in warmth and tranquility. Family gatherings and laughter-filled evenings with friends will thrive in this inviting space. The kitchen is an absolute delight, showcasing a symphony of well-maintained cabinets and units. They're a testament to meticulous care, and you won't have to lift a finger to enhance their beauty. With ample space for appliances and the charming touch of tiled splash backs, this culinary haven exudes a sense of timeless comfort. But the surprises don't end there.

Hall With access to;

Living Room 21'6" x 11'11"
With laminate flooring and dual aspect windows.

Dining Room 9'11" x 11'11" With sliding double doors to rear elevation.

Kitchen/Dining Room 12'4" x 15'11" With modern cabinets and units with work surface over. With window to front elevation.