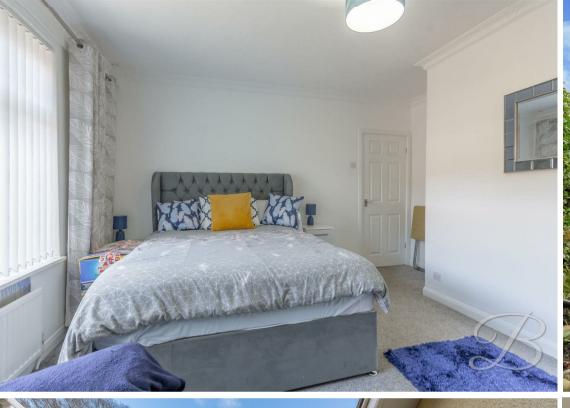

Venture down the inner hallway and be greeted by two versatile and spacious bedrooms, ensuring your belongings find their perfect home. The shower room completes the floor with a pristine four-piece suite, featuring a shower that promises a refreshing start or a soothing end to your day.

Bedroom One 13'5" x 11'10" With window to rear elevation.

Bedroom Two 13'2" x 10'8" With window to front elevation.

Bathroom 6'4" x 10'1"
Including a four piece suite with window to rear elevation.