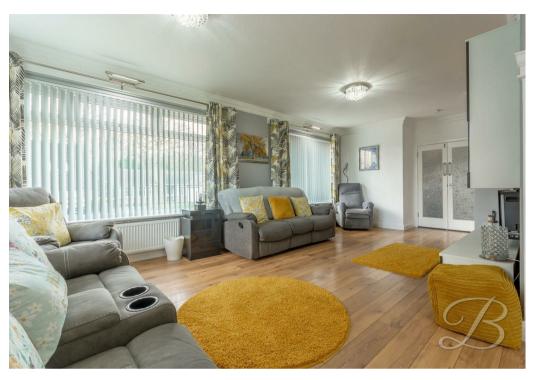

Upon entry, you'll be greeted by a welcoming hallway, where a thoughtfully placed storage cupboard stands ready to embrace your everyday essentials. Proceed further and discover a captivating lounge with an open-plan dining room attached, both flooded with natural light. Picture yourself relaxing on a cosy evening, enveloped in warmth and tranquility. Family gatherings and laughter-filled evenings with friends will thrive in this inviting space. The kitchen is an absolute delight, showcasing a symphony of well-maintained cabinets and units. They're a testament to meticulous care, and you won't have to lift a finger to enhance their beauty. With ample space for appliances and the charming touch of tiled splash backs, this culinary haven exudes a sense of timeless comfort. But the surprises don't end there.

Hall With access to;

Living Room 21'6" x 11'11"
With laminate flooring and dual aspect windows.

Dining Room 9'11" x 11'11" With sliding double doors to rear elevation.

Kitchen/Dining Room 12'4" x 15'11" With modern cabinets and units with work surface over. With window to front elevation.