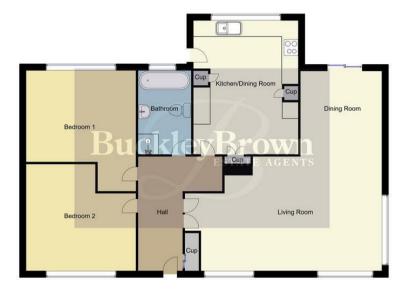

Hall With access to;

Living Room 21'6" x 11'11"
With laminate flooring and dual aspect windows.

Dining Room 9'11" x 11'11" With sliding double doors to rear elevation.

Kitchen/Dining Room 12'4" x 15'11" With modern cabinets and units with work surface over. With window to front elevation.

Bedroom One 13'5" x 11'10" With window to rear elevation.

Bedroom Two 13'2" x 10'8" With window to front elevation.

Bathroom 6'4" x 10'1"
Including a four piece suite with window to rear elevation.

## Outside

With a well-maintained lawn to the rear and a doubke garage with parking for multiple cars.

Ground Floor 105 Sq.mt / 1130.21 Sq.ft Approx

Whilst every attempt has been made to ensure the accuracy of the floor plan contained here, no responsibility is taken for incorrect measurements of doors, windows, appliances and room or any error, omission or misstatement. Exterior and interior walls are drawn to scale based on interior measurements. Any figure given is for initial guidance only and should not be relied on as basis of valuation. These plans are for marketing purposes only and should be used as such by any prospective purchase. Specially no guarantee is should not be relied on as a basis of valuation. These plans are for marketing purposes only and should be used as such by any prospective purchase. Specifically no guarantee is given on the total square footage of the property if quoted on this plan.