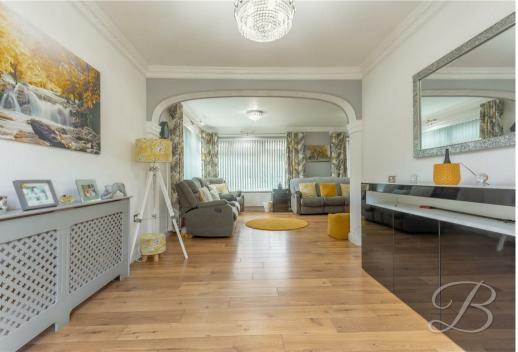

Upon entry, you'll be greeted by a welcoming hallway, where a thoughtfully placed storage cupboard stands ready to embrace your everyday essentials. Proceed further and discover a captivating lounge with an open-plan dining room attached, both flooded with natural light. Picture yourself relaxing on a cosy evening, enveloped in warmth and tranquility. Family gatherings and laughter-filled evenings with friends will thrive in this inviting space. The kitchen is an absolute delight, showcasing a symphony of well-maintained cabinets and units. They're a testament to meticulous care, and you won't have to lift a finger to enhance their beauty. With ample space for appliances and the charming touch of tiled splash backs, this culinary haven exudes a sense of timeless comfort. But the surprises don't end there.

Hall With access to;

Living Room 21'6" x 11'11"
With laminate flooring and dual aspect windows.

Dining Room 9'11" x 11'11" With sliding double doors to rear elevation.

Kitchen/Dining Room 12'4" x 15'11" With modern cabinets and units with work surface over. With window to front elevation.