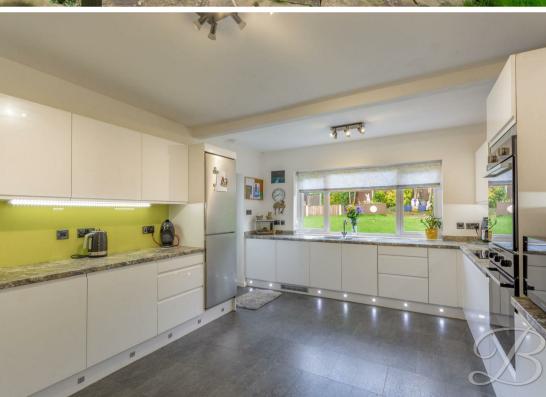

Upon entry, you'll be greeted by a welcoming hallway, where a thoughtfully placed storage cupboard stands ready to embrace your everyday essentials. Proceed further and discover a captivating lounge with an open-plan dining room attached, both flooded with natural light. Picture yourself relaxing on a cosy evening, enveloped in warmth and tranquility. Family gatherings and laughter-filled evenings with friends will thrive in this inviting space. The kitchen is an absolute delight, showcasing a symphony of well-maintained cabinets and units. They're a testament to meticulous care, and you won't have to lift a finger to enhance their beauty. With ample space for appliances and the charming touch of tiled splash backs, this culinary haven exudes a sense of timeless comfort. But the surprises don't end there.