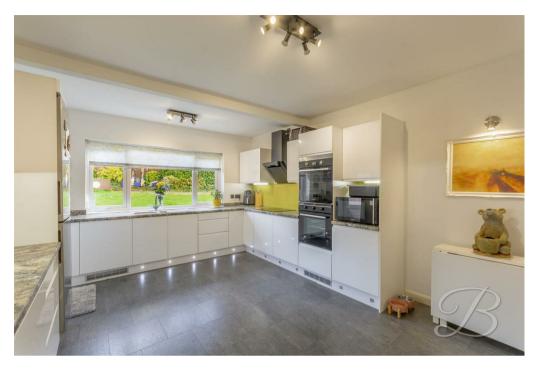

Upon entry, you'll be greeted by a welcoming hallway, where a thoughtfully placed storage cupboard stands ready to embrace your everyday essentials. Proceed further and discover a captivating lounge with an open-plan dining room attached, both flooded with natural light. Picture yourself relaxing on a cosy evening, enveloped in warmth and tranquility. Family gatherings and laughter-filled evenings with friends will thrive in this inviting space. The kitchen is an absolute delight, showcasing a symphony of well-maintained cabinets and units. They're a testament to meticulous care, and you won't have to lift a finger to enhance their beauty. With ample space for appliances and the charming touch of tiled splash backs, this culinary haven exudes a sense of timeless comfort. But the surprises don't end there.

Hall With access to;

Living Room 21'6" x 11'11"
With laminate flooring and dual aspect windows.

Dining Room 9'11" x 11'11" With sliding double doors to rear elevation.

Kitchen/Dining Room 12'4" x 15'11" With modern cabinets and units with work surface over. With window to front elevation.