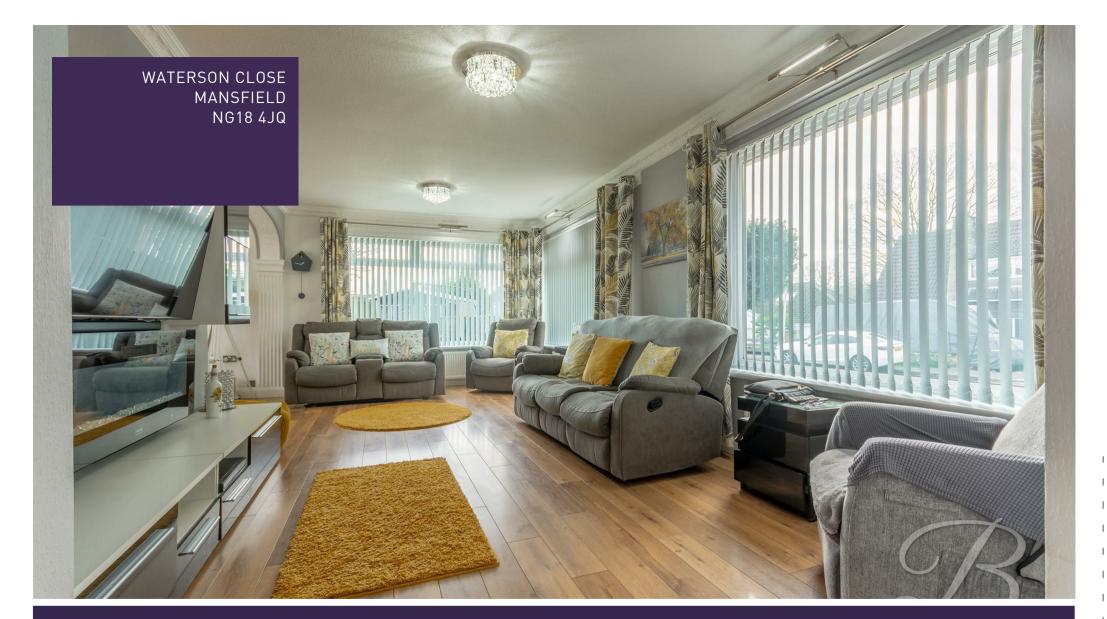

Upon entry, you'll be greeted by a welcoming hallway, where a thoughtfully placed storage cupboard stands ready to embrace your everyday essentials. Proceed further and discover a captivating lounge with an open-plan dining room attached, both flooded with natural light. Picture yourself relaxing on a cosy evening, enveloped in warmth and tranquility. Family gatherings and laughter-filled evenings with friends will thrive in this inviting space. The kitchen is an absolute delight, showcasing a symphony of well-maintained cabinets and units. They're a testament to meticulous care, and you won't have to lift a finger to enhance their beauty. With ample space for appliances and the charming touch of tiled splash backs, this culinary haven exudes a sense of timeless comfort. But the surprises don't end there.