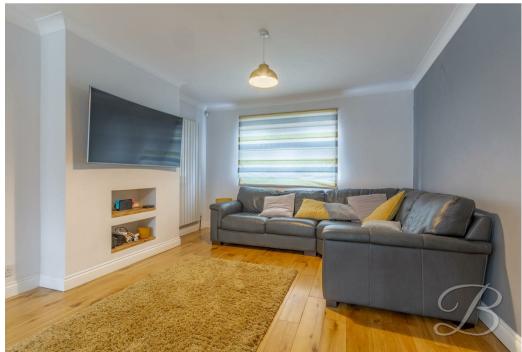

Firstly, you will find the lounge that offers a spacious area perfect for cosy nights in, along with a window to the front elevation that allows a wealth of natural light through! Flowing nicely from here is an open plan lounge/dining room with neutral decor, laminate flooring and a great sense of space for you to utilise. Through the double doors is an additional conservatory which we are certain you'll love, fitted with patio doors giving access to the rear garden. The stunning kitchen is bound to impress, boasting a superb range of attractive units, integrated appliances and ample worktop space for practicing your cooking skills!

### Living room 11'10" x 23'11"

Open plan lounge/dining room with window to the front elevation and a cupbord for additional storage. There are also patio doors the rear of this room giving access to the conservatory.