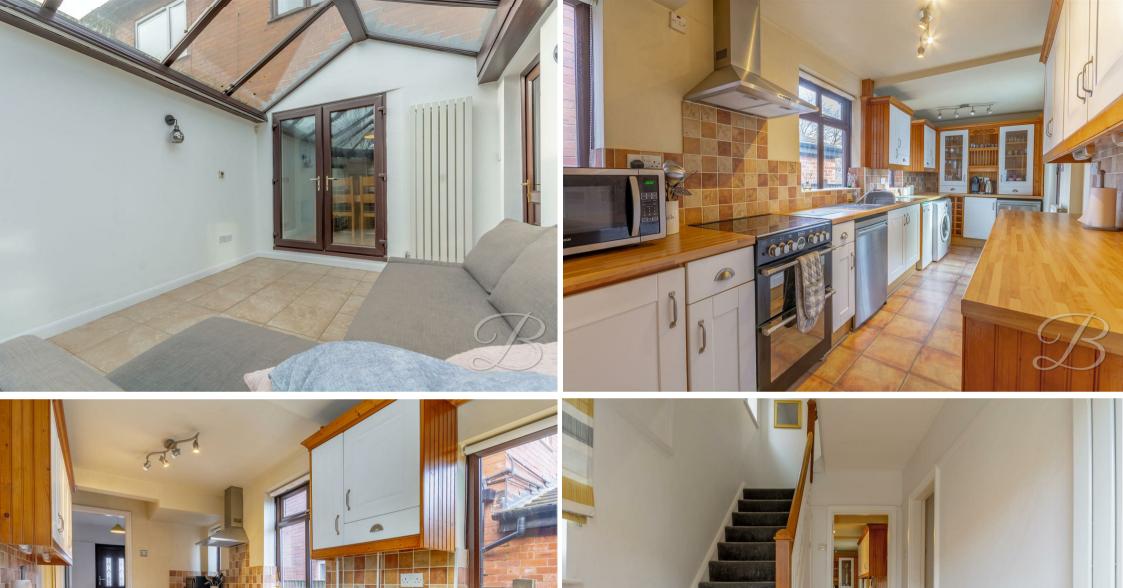

Firstly, you will find the lounge that offers a spacious area perfect for cosy nights in, along with a window to the front elevation that allows a wealth of natural light through! Flowing nicely from here is an open plan lounge/dining room with neutral decor, laminate flooring and a great sense of space for you to utilise. Through the double doors is an additional conservatory which we are certain you'll love, fitted with patio doors giving access to the rear garden. The stunning kitchen is bound to impress, boasting a superb range of attractive units, integrated appliances and ample worktop space for practicing your cooking skills!

#### Kitchen 6'11" x 17'4"

With a range of attractive units and cabinetry, inset sink and drainer and integrated appliances. There is also space and plumbing for a washing machine/tumble dryer and windows to the side elevation.

Landing
With access to;

Bedroom one 10'9" x 12'8" With window to the front elevation.

Bedroom two 10'9" x 10'9" With window to the rear elevation.

Bedroom three 7'2" x 7'10"
With window to the front elevation.