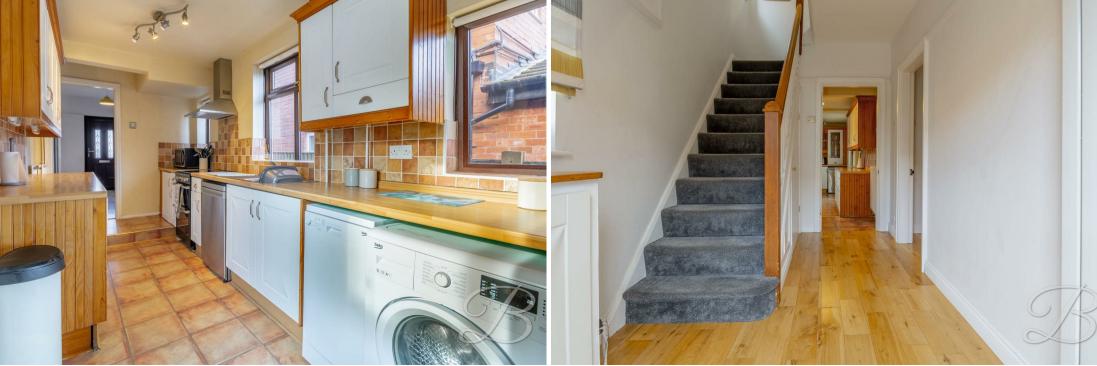

#### Kitchen 6'11" x 17'4"

With a range of attractive units and cabinetry, inset sink and drainer and integrated appliances. There is also space and plumbing for a washing machine/tumble dryer and windows to the side elevation.

Heading upstairs, you will be welcomed to three well-maintained bedrooms, all of which offer plenty of versatility. Furthermore, you'll find a generously sized bathroom just off the landing comprising of a stylish three piece suite and contemporary tiling.