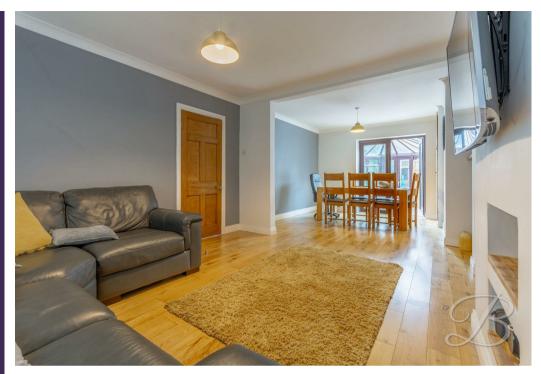

Firstly, you will find the lounge that offers a spacious area perfect for cosy nights in, along with a window to the front elevation that allows a wealth of natural light through! Flowing nicely from here is an open plan lounge/dining room with neutral decor, laminate flooring and a great sense of space for you to utilise. Through the double doors is an additional conservatory which we are certain you'll love, fitted with patio doors giving access to the rear garden. The stunning kitchen is bound to impress, boasting a superb range of attractive units, integrated appliances and ample worktop space for practicing your cooking skills!

### Living room 11'10" x 23'11"

Open plan lounge/dining room with window to the front elevation and a cupbord for additional storage. There are also patio doors the rear of this room giving access to the conservatory.