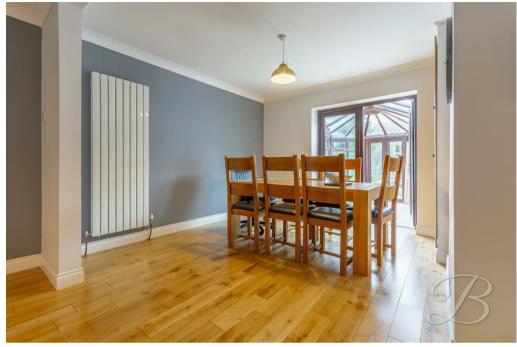

Firstly, you will find the lounge that offers a spacious area perfect for cosy nights in, along with a window to the front elevation that allows a wealth of natural light through! Flowing nicely from here is an open plan lounge/dining room with neutral decor, laminate flooring and a great sense of space for you to utilise. Through the double doors is an additional conservatory which we are certain you'll love, fitted with patio doors giving access to the rear garden. The stunning kitchen is bound to impress, boasting a superb range of attractive units, integrated appliances and ample worktop space for practicing your cooking skills!

### Living room 11'10" x 23'11"

Open plan lounge/dining room with window to the front elevation and a cupbord for additional storage. There are also patio doors the rear of this room giving access to the conservatory.