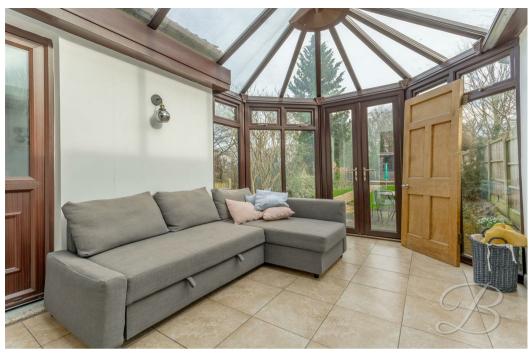

Firstly, you will find the lounge that offers a spacious area perfect for cosy nights in, along with a window to the front elevation that allows a wealth of natural light through! Flowing nicely from here is an open plan lounge/dining room with neutral decor, laminate flooring and a great sense of space for you to utilise. Through the double doors is an additional conservatory which we are certain you'll love, fitted with patio doors giving access to the rear garden. The stunning kitchen is bound to impress, boasting a superb range of attractive units, integrated appliances and ample worktop space for practicing your cooking skills!

Sitting room 11'10" x 14'1" With floor to ceiling windows and patio doors.