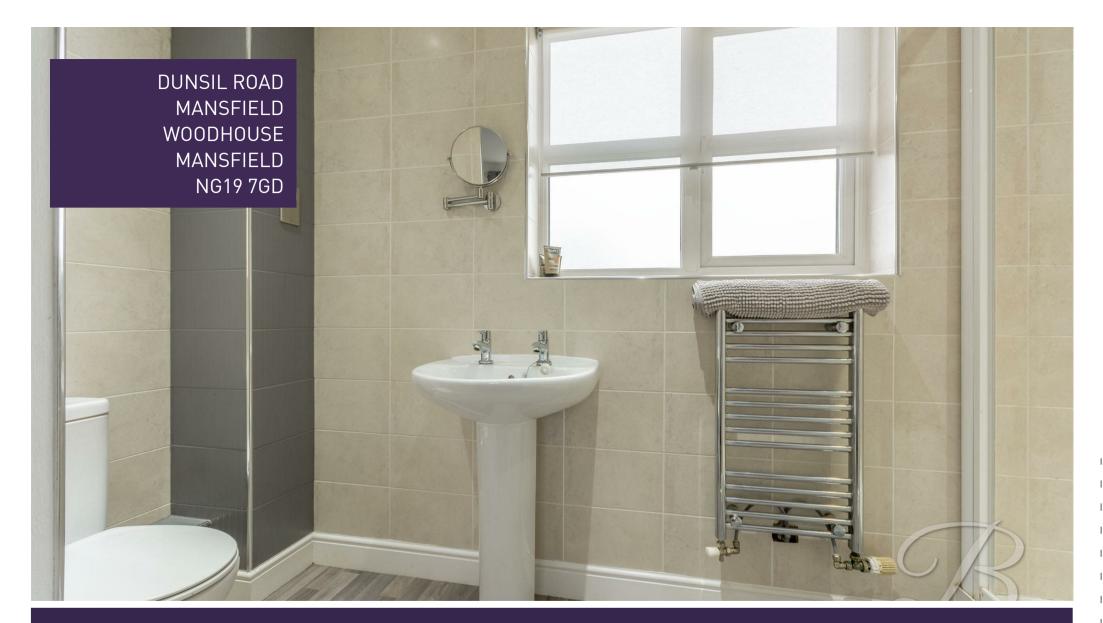

#### Bathroom 6'3" x 6'5"

Complete with a panelled bath, low flush WC, pedestal sink, overhead shower, full height tiling and an opaque window to the side elevation.