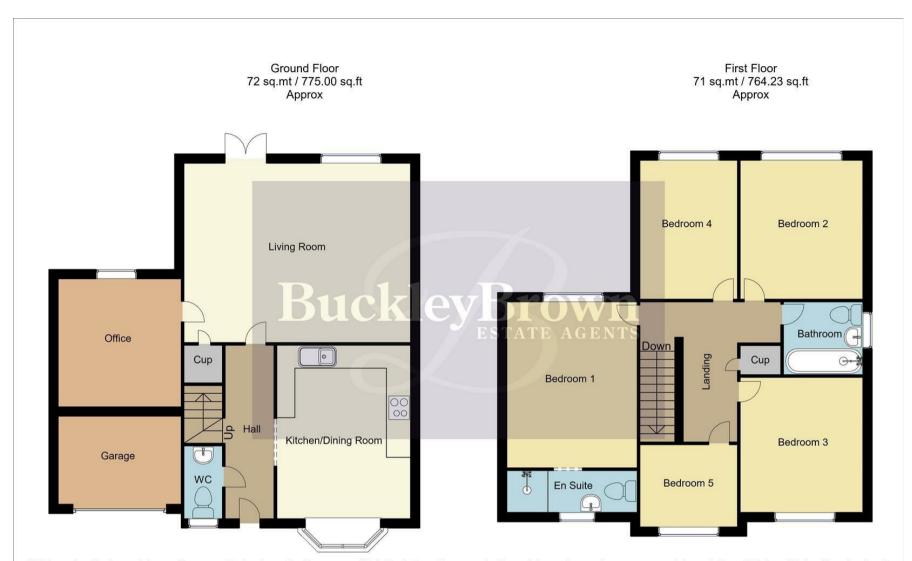

The first floor hosts five well-appointed bedrooms, each with plenty of space and flexibility to add your own stamp. Together with neutral decor adding a bright and airy feel. The master bedroom even benefits from its own private ensuite for added luxury and convenience. A separate family bathroom completes the floor and comprises of a modern suite in white.

# Entrance Hallway

With tiled flooring, central heating radiator, carpeted staircase leading to the first floor, with access to;

## Living Room 15'4" x 18'9"

With carpet to flooring, central heating radiator, down lights, tiled flooring, window to the rear elevation and French doors leading outside.

## Kitchen/ Dining Room 14'2" x 18'9"

Complete with modern cabinets and units, work surface, ceramic hob, splash back, integrated oven, inset sink with mixer tap above, plumbing for a washing machine, tiled walls and integrated dishwasher.

There is tiled flooring, down lights and a bay window to the front elevation.

### Office 10'3" x 10'11"

With carpet to flooring, central heating radiator and window to the rear elevation.

#### WC

Fitted with a low flush WC, pedestal sink, and an opaque window to the front elevation.

#### Bedroom One 10'6" x 14'9"

With carpet to flooring, down lights, central heating radiator, en-suite facility and window to the rear elevation.

## En-Suite 3'9" x 10'6"

Fitted with an enclosed shower, low flush WC, pedestal sink, chrome heated towel rail, tiling and an opaque window to the front elevation.

### Bedroom Two 10'2" x 11'3"

With carpet to flooring, central heating radiator and window to the rear elevation.

## Bedroom Three 10'2" x 11'2"

With carpet to flooring, central heating radiator and window to the front elevation.

## Bedroom Four 8'2" x 11'3"

With carpet to flooring, central heating radiator, and window to the rear elevation.

#### Bedroom Five 8'3" x 4'3"

With carpet to flooring, central heating radiator and window to the front elevation.

#### Bathroom 6'3" x 6'5"

Complete with a panelled bath, low flush WC, pedestal sink, overhead shower, full height tiling and an opaque window to the side elevation.

Whilst every attempt has been made to ensure the accuracy of the floor plan contained here, no responsibility is taken for incorrect measurements of doors, windows, appliances and room or any error, omission or misstatement. Exterior and interior walls are drawn to scale based on interior measurements. Any figure given is for initial guidance only and should not be relied on as basis of valuation. These plans are for marketing purposes only and should be used as such by any prospective purchase. Specially no guarantee is given on the total square footage of the property if quoted on this plan.