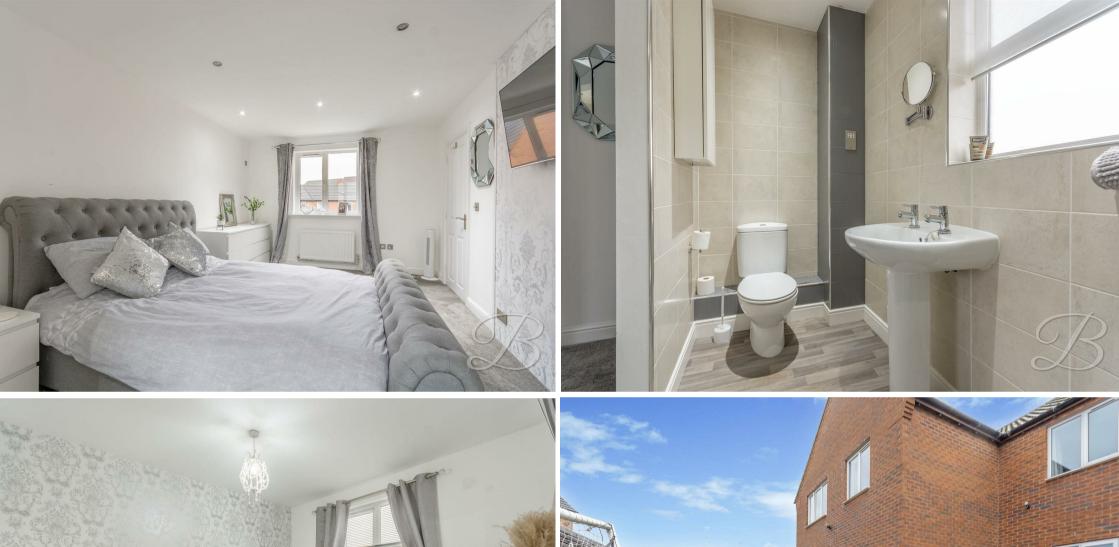

The first floor hosts five well-appointed bedrooms, each with plenty of space and flexibility to add your own stamp. Together with neutral decor adding a bright and airy feel. The master bedroom even benefits from its own private ensuite for added luxury and convenience. A separate family bathroom completes the floor and comprises of a modern suite in white.

#### WC

Fitted with a low flush WC, pedestal sink, and an opaque window to the front elevation.

#### Bedroom One 10'6" x 14'9"

With carpet to flooring, down lights, central heating radiator, en-suite facility and window to the rear elevation.

## En-Suite 3'9" x 10'6"

Fitted with an enclosed shower, low flush WC, pedestal sink, chrome heated towel rail, tiling and an opaque window to the front elevation.

#### Bathroom 6'3" x 6'5"

Complete with a panelled bath, low flush WC, pedestal sink, overhead shower, full height tiling and an opaque window to the side elevation.

#### Outside

With a tarmac driveway to the front elevation providing off-street parking. Along with a low maintenance gravelled frontage. There is a well-sized garden to the rear with a patio seating area and fence surround.