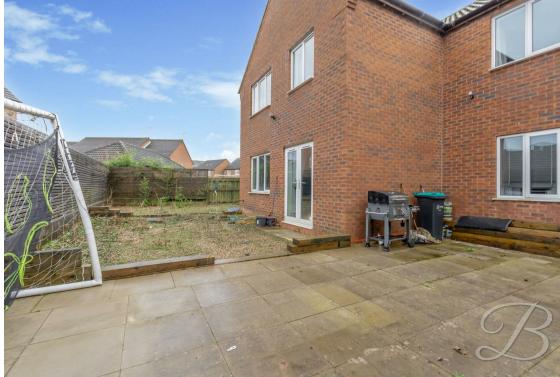

Stepping outside, you will find a well-sized rear garden with a spacious patio seating area, which is perfect for alfresco dining. Together with a fence surrounding providing additional privacy. The front hosts a tarmac driveway and a low maintenance gravelled frontage. Together with a converted garage, which is perfect for extra storage space.

#### Outside

With a tarmac driveway to the front elevation providing off-street parking. Along with a low maintenance gravelled frontage. There is a well-sized garden to the rear with a patio seating area and fence surround.