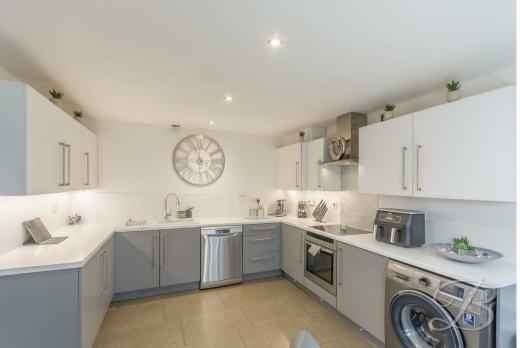

Upon entry, you will be welcomed by a spacious entrance hallway with a useful WC to your left. The kitchen is simply stunning, boasting ample space, a range of modern units, and generous worktops, making cooking a breeze! This space is complemented by a bay window beaming natural light into the dining area. What's not to love? The living room is equally impressive, providing a homely and cosy space to relax after a long day. Along with tiled flooring and French doors leading nicely to the rear garden. In addition, there is a versatile reception room, which lends itself well in a variety of ways.

## Kitchen/ Dining Room 14'2" x 18'9"

Complete with modern cabinets and units, work surface, ceramic hob, splash back, integrated oven, inset sink with mixer tap above, plumbing for a washing machine, tiled walls and integrated dishwasher.

There is tiled flooring, down lights and a bay window to the front elevation.