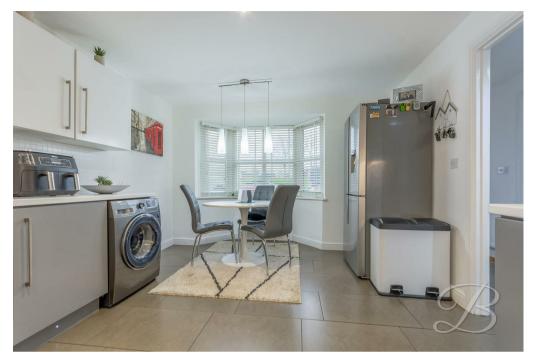

Upon entry, you will be welcomed by a spacious entrance hallway with a useful WC to your left. The kitchen is simply stunning, boasting ample space, a range of modern units, and generous worktops, making cooking a breeze! This space is complemented by a bay window beaming natural light into the dining area. What's not to love? The living room is equally impressive, providing a homely and cosy space to relax after a long day. Along with tiled flooring and French doors leading nicely to the rear garden. In addition, there is a versatile reception room, which lends itself well in a variety of ways.

## Kitchen/ Dining Room 14'2" x 18'9"

Complete with modern cabinets and units, work surface, ceramic hob, splash back, integrated oven, inset sink with mixer tap above, plumbing for a washing machine, tiled walls and integrated dishwasher.