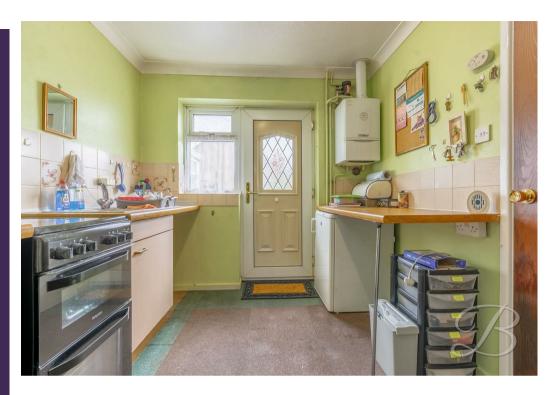

Upon entry, you will be welcomed to a cosy lounge. This is the perfect blank canvas to add your own homely touches. Next, you'll be welcomed to the kitchen, featuring a range of units with work surfaces over with space for appliances. There is also a back door from here which leads onto the garden, from here you can gain access to the garage.

## Kitchen 7'11" x 9'8"

Complete with cabinets and units, work surface, inset sink with mixer tap above, tiled walls, coving, space for a freestanding cooker, window and door leading outside.