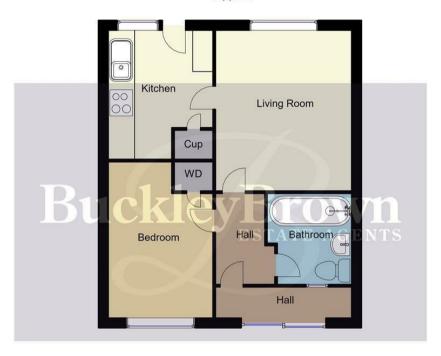

# Living Room 10'2" x 11'11"

With carpet to flooring, central heating radiator, traditional fireplace and window to the rear elevation.

## Kitchen 7'11" x 9'8"

Complete with cabinets and units, work surface, inset sink with mixer tap above, tiled walls, coving, space for a freestanding cooker, window and door leading outside.

## Bedroom 9'1" x 11'1"

With carpet to flooring, central heating radiator and window.

### Bathroom 10'2" x 9'4"

Complete with a panelled bath, low flush WC, pedestal sink, overhead shower and tiling.

### Outside

With an enclosed garden with a maintained lawn and surround. Along with a garage for additional storage.

#### Ground Floor 39 Sq.mt / 419.79 Sq.ft Approx

Whilst every attempt has been made to ensure the accuracy of the floor plan contained here, no responsibility is taken for incorrect measurements of doors, windows, appliances and room or any error, omission or misstatement. Exterior and interior walls are drawn to scale based on interior measurements. Any figure given is for initial guidance only and should not be relied on as basis of valuation. These plans are for marketing purposes only and should be used as such by any prospective purchase. Specially no guarantee is should not be relied on as a basis of valuation. These plans are for marketing purposes only and should be used as such by any prospective purchase. Specifically no guarantee is given on the total square footage of the property if quoted on this plan.