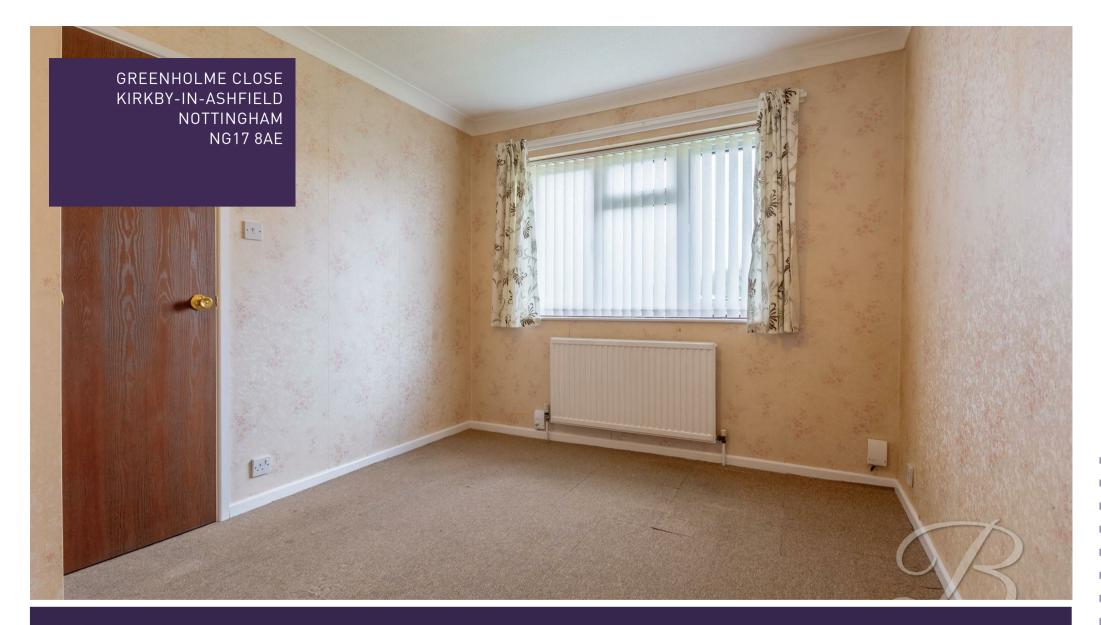

Moving further, you will have a bedroom of good size which offers flexibility to add your own stamp. The bathroom completes the floor, and is fitted with a three-piece suite with a shower over the bath.

## Bedroom 9'1" x 11'1"

With carpet to flooring, central heating radiator and window.