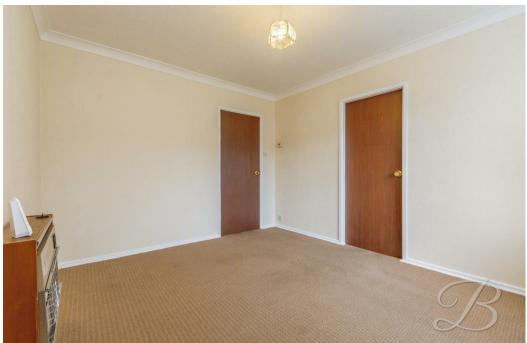

Moving further, you will have a bedroom of good size which offers flexibility to add your own stamp. The bathroom completes the floor, and is fitted with a three-piece suite with a shower over the bath.

## Bedroom 9'1" x 11'1"

With carpet to flooring, central heating radiator and window.