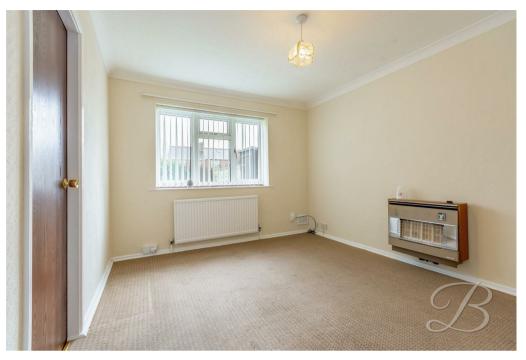

Moving further, you will have a bedroom of good size which offers flexibility to add your own stamp. The bathroom completes the floor, and is fitted with a three-piece suite with a shower over the bath.

## Bedroom 9'1" x 11'1"

With carpet to flooring, central heating radiator and window.