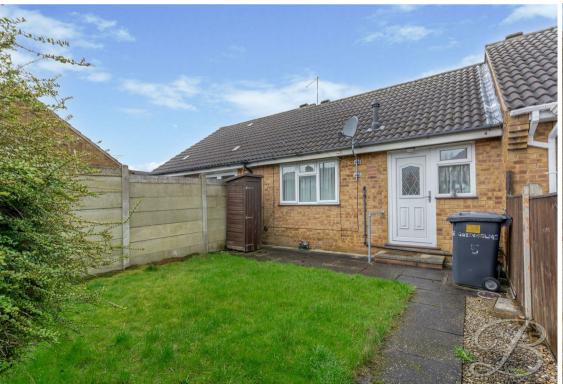

Heading outside, the super low-maintenance rear lawn with a surrounding fence that provides a great deal of privacy. To the front of the property is a well-maintained lawn. This bungalow also has the added bonus of a garage with parking. Call now to book a viewing!!

### Outside

With an enclosed garden with a maintained lawn and surround. Along with a garage for additional storage.