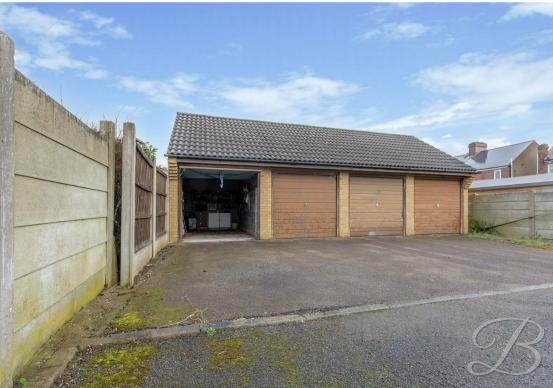

Heading outside, the super low-maintenance rear lawn with a surrounding fence that provides a great deal of privacy. To the front of the property is a well-maintained lawn. This bungalow also has the added bonus of a garage with parking. Call now to book a viewing!!

### Outside

With an enclosed garden with a maintained lawn and surround. Along with a garage for additional storage.