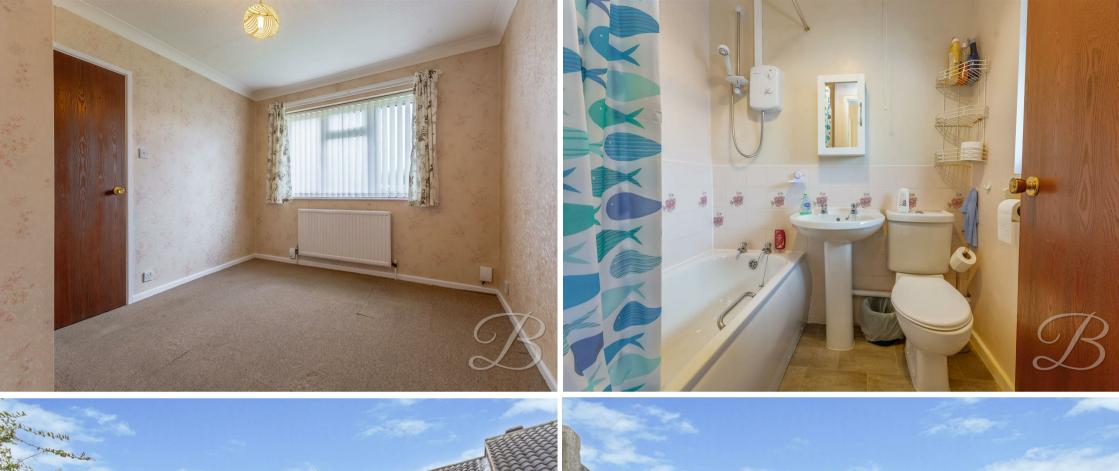

Moving further, you will have a bedroom of good size which offers flexibility to add your own stamp. The bathroom completes the floor, and is fitted with a three-piece suite with a shower over the bath.

## Bedroom 9'1" x 11'1"

With carpet to flooring, central heating radiator and window.

### Bathroom 10'2" x 9'4"

Complete with a panelled bath, low flush WC, pedestal sink, overhead shower and tiling.