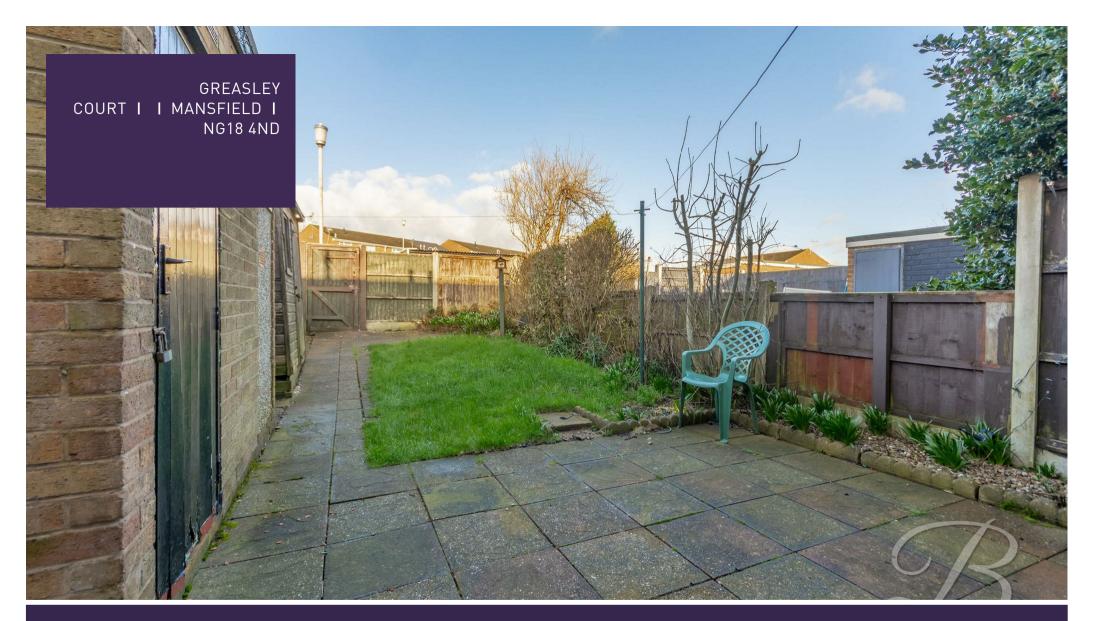

The first floor hosts the three well-proportioned bedrooms with the third bedroom having the added benefit of a built-in wardrobe. Furthermore, you will find a spacious bathroom just the landing.

The outside space offers tons of potential, with an excellent plot to the rear with a neat lawn and fence surround offering a degree of privacy. There is also a shed for additional storage and a hardstanding seating area, which will make the perfect barbecue spot int the Summer!

## Outside

With a lawned frontage and pathway leading to the front door. The rear garden is mainly laid to lawn with fence surround offering a degree of privacy. With a hardstanding seating area and shed for additional storage