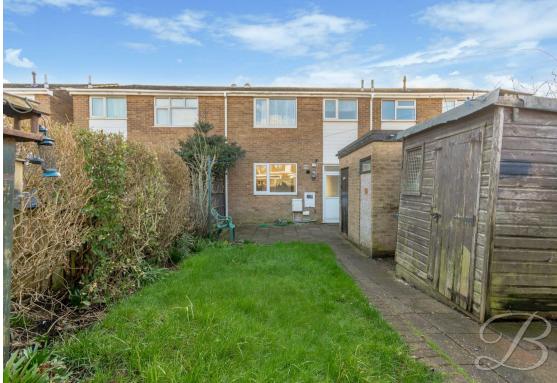

The first floor hosts the three well-proportioned bedrooms with the third bedroom having the added benefit of a built-in wardrobe. Furthermore, you will find a spacious bathroom just the landing.

The outside space offers tons of potential, with an excellent plot to the rear with a neat lawn and fence surround offering a degree of privacy. There is also a shed for additional storage and a hardstanding seating area, which will make the perfect barbecue spot int the Summer!

## Outside

With a lawned frontage and pathway leading to the front door. The rear garden is mainly laid to lawn with fence surround offering a degree of privacy. With a hardstanding seating area and shed for additional storage