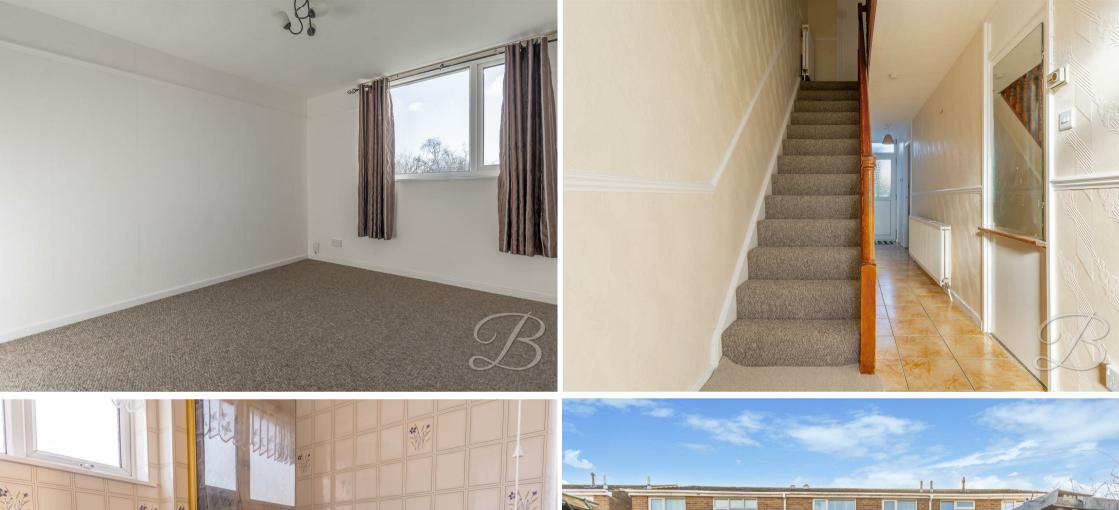

You'll initially find a wonderful entrance hall which leads all the way through the ground floor and benefits from a storage cupboard and handy WC leading directly off, which is sure to come in useful when guests are over to visit! To the front you'll find a lovely lounge which is of a brilliant size and features a fireplace with surround which creates a lovely focal point. Moving further you will find a fantastic kitchen, fitted with a range of matching units and cabinetry and inset sink and drainer. With window to the rear elevation and there are three cupboards for additional storage. From the hallway, you will also find a door leading nicely outside out onto the garden for added convenience.

Don't miss out and call our team today to arrange a viewing!

Entrance Hallway With staircase leading to the first floor, cupboard for additional storage and access to;

WC

Complete with low flush WC, wash hand basin and window to the rear window

Landing 6'0" x 7'2"
With cupboard for additional storage and access to;

Bedroom One 9'5" x 12'11"
With window to the front elevation

Bedroom Two 9'1" x 12'7"
With window to the rear elevation

Bedroom Three 7'10" x 8'2"
With wardrobe and window to the front elevation