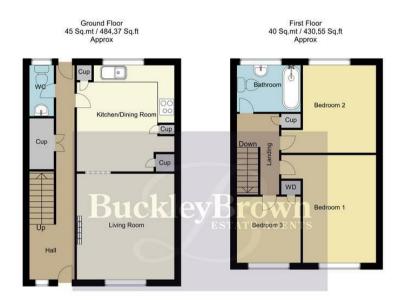

You'll initially find a wonderful entrance hall which leads all the way through the ground floor and benefits from a storage cupboard and handy WC leading directly off, which is sure to come in useful when guests are over to visit! To the front you'll find a lovely lounge which is of a brilliant size and features a fireplace with surround which creates a lovely focal point. Moving further you will find a fantastic kitchen, fitted with a range of matching units and cabinetry and inset sink and drainer. With window to the rear elevation and there are three cupboards for additional storage. From the hallway, you will also find a door leading nicely outside out onto the garden for added convenience.

The first floor hosts the three well-proportioned bedrooms with the third bedroom having the added benefit of a built-in wardrobe. Furthermore, you will find a spacious bathroom just the landing.

The outside space offers tons of potential, with an excellent plot to the rear with a neat lawn and fence surround offering a degree of privacy. There is also a shed for additional storage and a hardstanding seating area, which will make the perfect barbecue spot int the Summer!

Living Room 11'9" x 12'9" With feature fireplace, window to the front elevation and there is an opening leading into;

Kitchen/Dining Room 11'9" x 12'9" Complete with a range of matching units and cabinetry and work surface over. With cupboards for additional storage and there is a window to the rear elevation

Landing 6'0" x 7'2"
With cupboard for additional storage and access to;

Bedroom One 9'5" x 12'11"
With window to the front elevation

Bedroom Two 9'1" x 12'7"
With window to the rear elevation

Bedroom Three 7'10" x 8'2"
With wardrobe and window to the front elevation

Bathroom 8'4" x 5'10" Complete with panelled bath, low flush WC, wash hand basin and window to the rear elevation