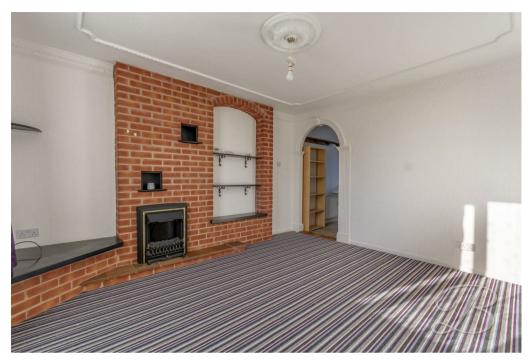

You'll initially find a wonderful entrance hall which leads all the way through the ground floor and benefits from a storage cupboard and handy WC leading directly off, which is sure to come in useful when guests are over to visit! To the front you'll find a lovely lounge which is of a brilliant size and features a fireplace with surround which creates a lovely focal point. Moving further you will find a fantastic kitchen, fitted with a range of matching units and cabinetry and inset sink and drainer. With window to the rear elevation and there are three cupboards for additional storage. From the hallway, you will also find a door leading nicely outside out onto the garden for added convenience.

Living Room 11'9" x 12'9" With feature fireplace, window to the front elevation and there is an opening leading into;

Kitchen/Dining Room 11'9" x 12'9" Complete with a range of matching units and cabinetry and work surface over. With cupboards for additional storage and there is a window to the rear elevation