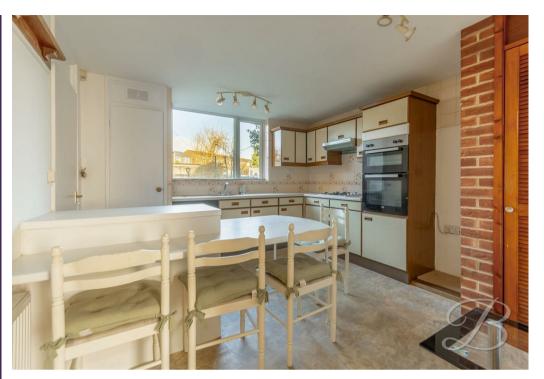

You'll initially find a wonderful entrance hall which leads all the way through the ground floor and benefits from a storage cupboard and handy WC leading directly off, which is sure to come in useful when guests are over to visit! To the front you'll find a lovely lounge which is of a brilliant size and features a fireplace with surround which creates a lovely focal point. Moving further you will find a fantastic kitchen, fitted with a range of matching units and cabinetry and inset sink and drainer. With window to the rear elevation and there are three cupboards for additional storage. From the hallway, you will also find a door leading nicely outside out onto the garden for added convenience.

Living Room 11'9" x 12'9" With feature fireplace, window to the front elevation and there is an opening leading into;

Kitchen/Dining Room 11'9" x 12'9" Complete with a range of matching units and cabinetry and work surface over. With cupboards for additional storage and there is a window to the rear elevation