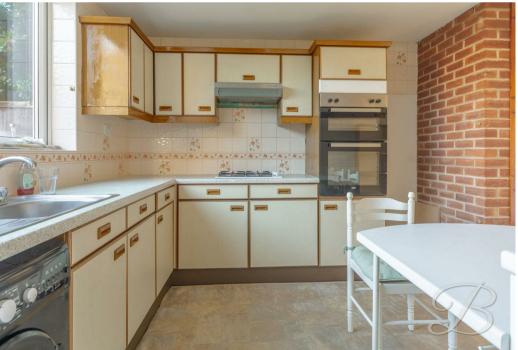

You'll initially find a wonderful entrance hall which leads all the way through the ground floor and benefits from a storage cupboard and handy WC leading directly off, which is sure to come in useful when guests are over to visit! To the front you'll find a lovely lounge which is of a brilliant size and features a fireplace with surround which creates a lovely focal point. Moving further you will find a fantastic kitchen, fitted with a range of matching units and cabinetry and inset sink and drainer. With window to the rear elevation and there are three cupboards for additional storage. From the hallway, you will also find a door leading nicely outside out onto the garden for added convenience.

Living Room 11'9" x 12'9" With feature fireplace, window to the front elevation and there is an opening leading into;

Kitchen/Dining Room 11'9" x 12'9" Complete with a range of matching units and cabinetry and work surface over. With cupboards for additional storage and there is a window to the rear elevation