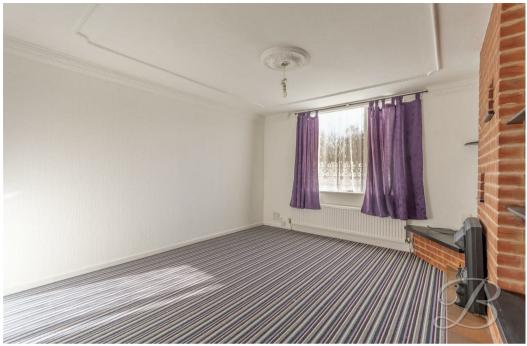

Living Room 11'9" x 12'9" With feature fireplace, window to the front elevation and there is an opening leading into;

Kitchen/Dining Room 11'9" x 12'9" Complete with a range of matching units and cabinetry and work surface over. With cupboards for additional storage and there is a window to the rear elevation