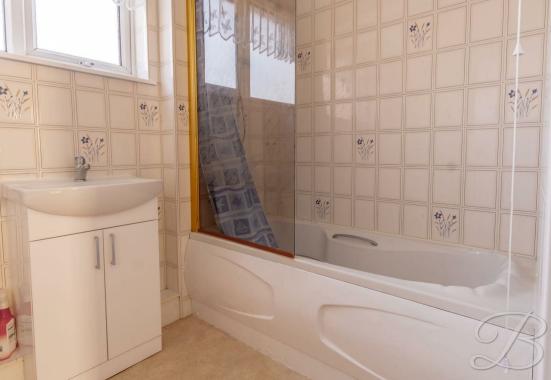

Bathroom 8'4" x 5'10" Complete with panelled bath, low flush WC, wash hand basin and window to the rear elevation