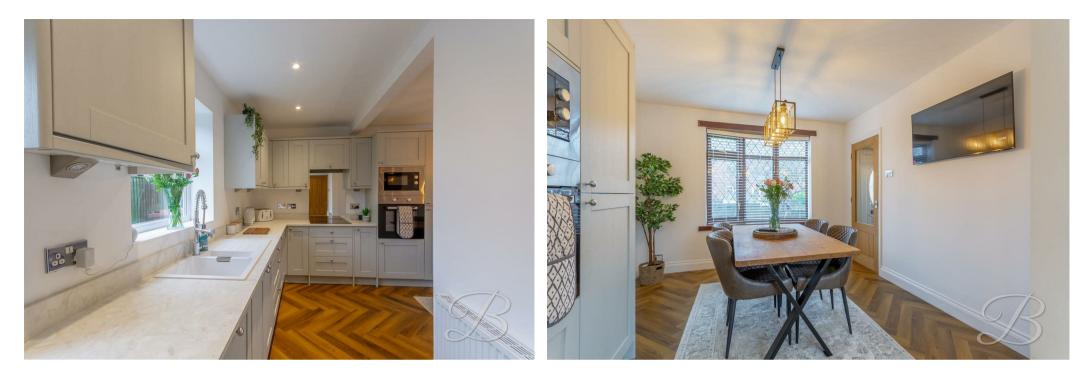

The ground floor features a spacious and homely living room. You will notice the fireplace and neutral decor lend themselves perfectly to cozy nights. Through the open-plan kitchen/diner area, you will find the stunning range of contemporary units and cabinetry that come equipped with an integrated oven, microwave and other appliances, not to mention the beautiful parquet flooring and down lights which really give the wow factor. The dining area has been kept to a beautiful standard with modern fixtures and fittings, this is the perfect space for entertaining guests. Just next door, there is a utility room which is the perfect area for storing goods and could also be used as a laundry room.

## Kitchen 4'8" x 10'6"

With stylish cabinets and units, integrated appliances, an inset sink with drainer and parquet flooring. With window to rear elevation.

Dining Room 10'6" x 11'8" An open-plan dining area with a bay window to front elevation. Utility 1'6" x 11'5" With ample storage space.