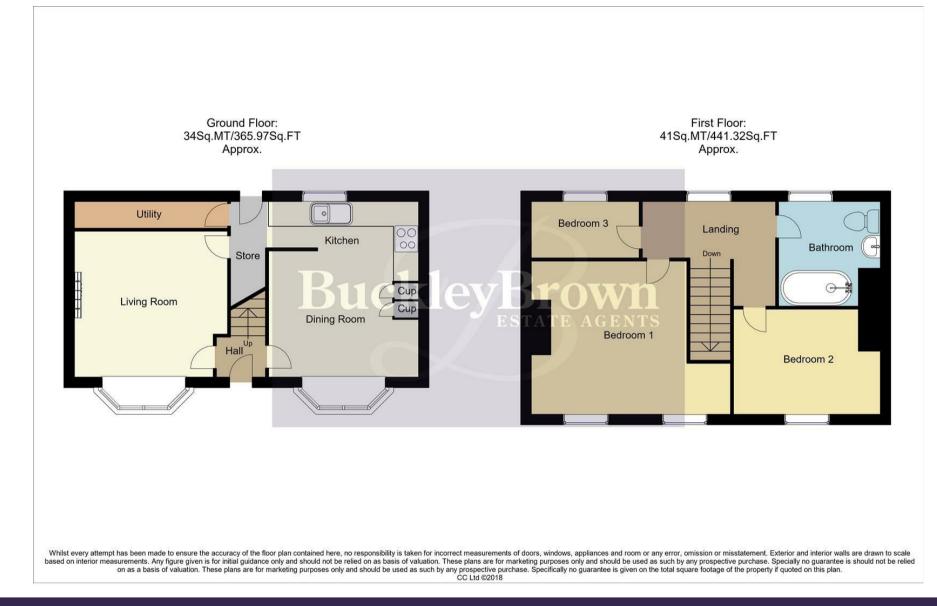

## Hall With access to;

Living Room 10'5" x 13'3" With a feature fireplace and a bay window to front elevation.

## Kitchen 4'8" x 10'6"

With stylish cabinets and units, integrated appliances, an inset sink with drainer and parquet flooring. With window to rear elevation.

Dining Room 10'6" x 11'8" An open-plan dining area with a bay window to front elevation. Utility 1'6" x 11'5" With ample storage space.

Landing 3'1" x 5'5" With access to;

Bedroom One 11'5" x 14'9" With windows to front elevation.

Bedroom Two 8'0" x 10'11" With window to front elevation.

Bedroom Three 4'6" x 8'2" With window to rear elevation. Bathroom 7'9" x 7'10" Including a three piece suite and window to rear elevation.

## Outside

With a private enclosed garden and wellmaintained lawn. Including a garage to the front with a private parking for two cars with the added bonus of an EV charging point.

IMPORTANT: we would like to inform prospective purchasers that these sales particulars have been prepared as a general guide only. A detailed survey has not been carried out, nor the services, appliances and fittings tested. Room sizes should not be relied upon for furnishing purposes and are approximate. If floor plans are included, they are for guidance only and illustration purposes only and may not be to scale. If there are any important matters likely to affect your decision to buy, please contact us before viewing the property.