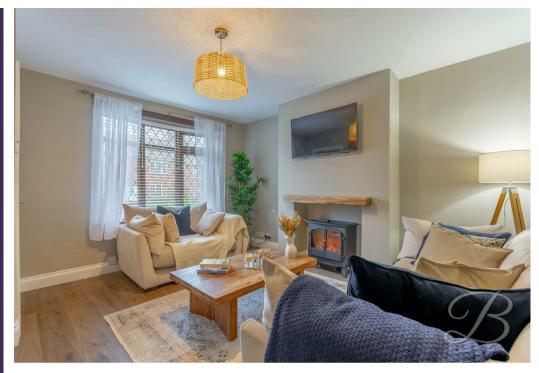

The ground floor features a spacious and homely living room. You will notice the fireplace and neutral decor lend themselves perfectly to cozy nights. Through the open-plan kitchen/diner area, you will find the stunning range of contemporary units and cabinetry that come equipped with an integrated oven, microwave and other appliances, not to mention the beautiful parquet flooring and down lights which really give the wow factor. The dining area has been kept to a beautiful standard with modern fixtures and fittings, this is the perfect space for entertaining guests. Just next door, there is a utility room which is the perfect area for storing goods and could also be used as a laundry room.

## Hall With access to;

Living Room 10'5" x 13'3" With a feature fireplace and a bay window to front elevation.