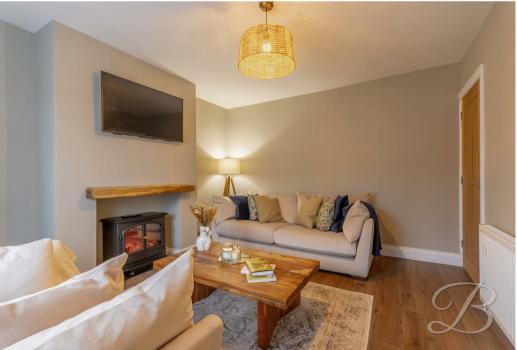

The ground floor features a spacious and homely living room. You will notice the fireplace and neutral decor lend themselves perfectly to cozy nights. Through the open-plan kitchen/diner area, you will find the stunning range of contemporary units and cabinetry that come equipped with an integrated oven, microwave and other appliances, not to mention the beautiful parquet flooring and down lights which really give the wow factor. The dining area has been kept to a beautiful standard with modern fixtures and fittings, this is the perfect space for entertaining guests. Just next door, there is a utility room which is the perfect area for storing goods and could also be used as a laundry room.

## Hall With access to;

Living Room 10'5" x 13'3" With a feature fireplace and a bay window to front elevation.