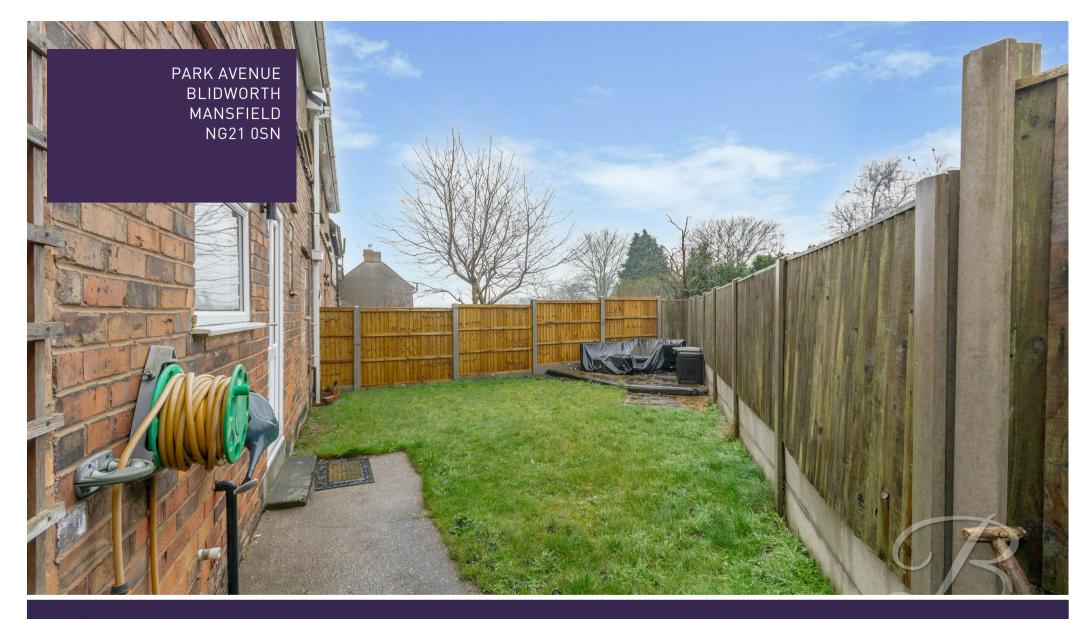

Outside, the residence boasts a very spacious and enclosed garden with a well-maintained lawn and seating area, perfect for BBQs in the summer months. This could be a terrific space for family and friends to unwind. The front comprises a lovely lawn and a garage with parking for two cars.

## Outside

With a private enclosed garden and wellmaintained lawn. Including a garage to the front with a private parking for two cars with the added bonus of an EV charging point.

IMPORTANT: we would like to inform prospective purchasers that these sales particulars have been prepared as a general guide only. A detailed survey has not been carried out, nor the services, appliances and fittings tested. Room sizes should not be relied upon for furnishing purposes and are approximate. If floor plans are included, they are for guidance only and illustration purposes only and may not be to scale. If there are any important matters likely to affect your decision to buy, please contact us before viewing the property.