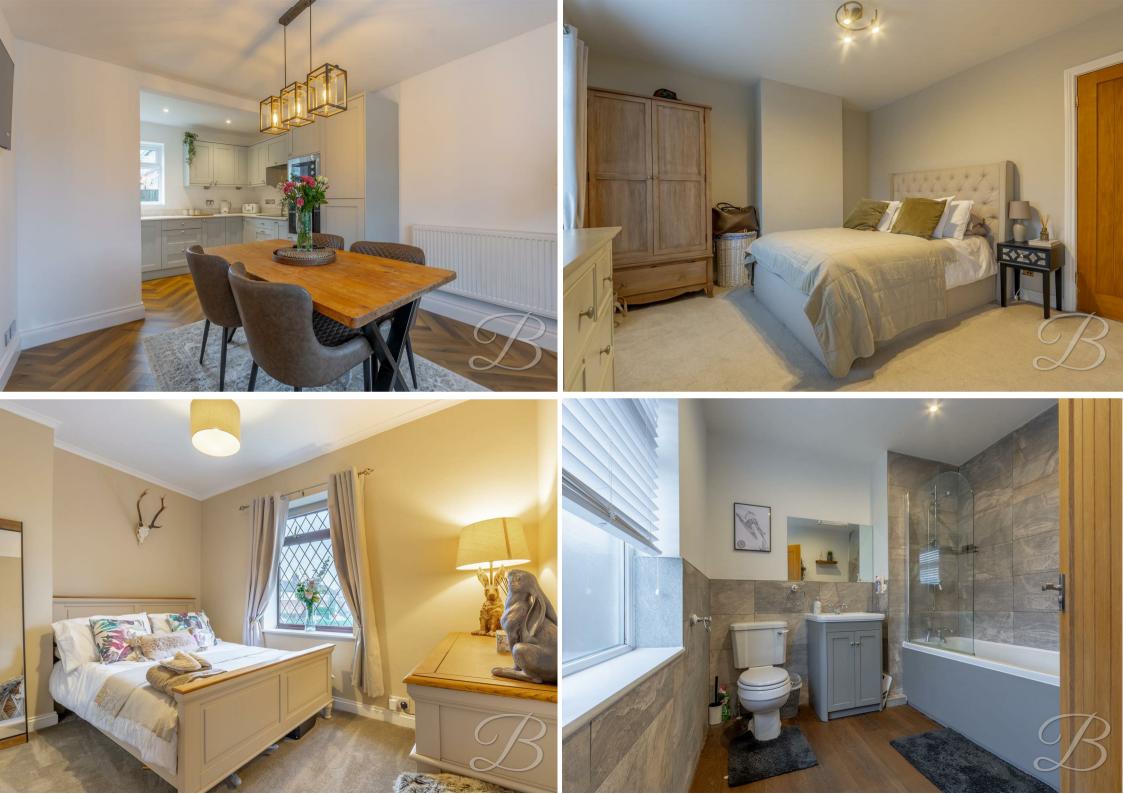

The ground floor features a spacious and homely living room. You will notice the fireplace and neutral decor lend themselves perfectly to cozy nights. Through the open-plan kitchen/diner area, you will find the stunning range of contemporary units and cabinetry that come equipped with an integrated oven, microwave and other appliances, not to mention the beautiful parquet flooring and down lights which really give the wow factor. The dining area has been kept to a beautiful standard with modern fixtures and fittings, this is the perfect space for entertaining guests. Just next door, there is a utility room which is the perfect area for storing goods and could also be used as a laundry room.

Heading to the first floor, you'll discover three additional bedrooms, all presented beautifully and providing ample space. The family bathroom provides a three-piece suite, including a bath with shower over.

## Kitchen 4'8" x 10'6"

With stylish cabinets and units, integrated appliances, an inset sink with drainer and parquet flooring. With window to rear elevation.

Dining Room 10'6" x 11'8" An open-plan dining area with a bay window to front elevation. Utility 1'6" x 11'5" With ample storage space.

Landing 3'1" x 5'5" With access to;

Bedroom One 11'5" x 14'9" With windows to front elevation.

Bedroom Two 8'0" x 10'11" With window to front elevation.

Bedroom Three 4'6" x 8'2" With window to rear elevation. Bathroom 7'9" x 7'10" Including a three piece suite and window to rear elevation.