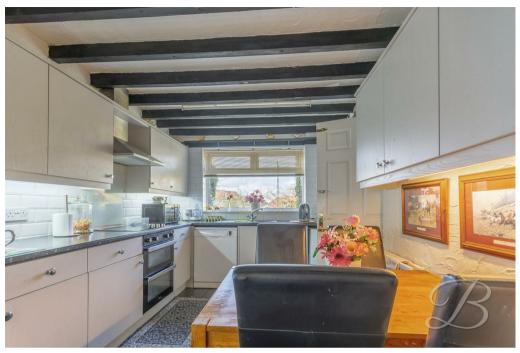

The kitchen is brilliant too, boasting a beautiful range of neutral toned wall and base units, along with ample worktop space for showing off your culinary skills. Having the added benefit of plumbing for your essential appliances. You'll also notice exposed ceiling beams finish this space perfectly. Together with access to a handy utility room. The inner hallway provides access to two double bedrooms, both of which have been kept to a great standard with laminate flooring and fitted wardrobes. The family bathroom can be found across from here, with full-height tiling, vanity storage, and a separate WC just next door. The first floor hosts two additional bedrooms, both of which have been lovingly maintained and offer so much potential!

### Kitchen 8'11" x 13'11"

Complete with modern cabinets and units, work surface, ceramic hob, splash back, extractor fan, tiled walls, inset sink with a mixer tap above, plumbing for a dishwasher, double integrated oven, tiled flooring, central heating radiator, exposed ceiling beams and window to the rear elevation.