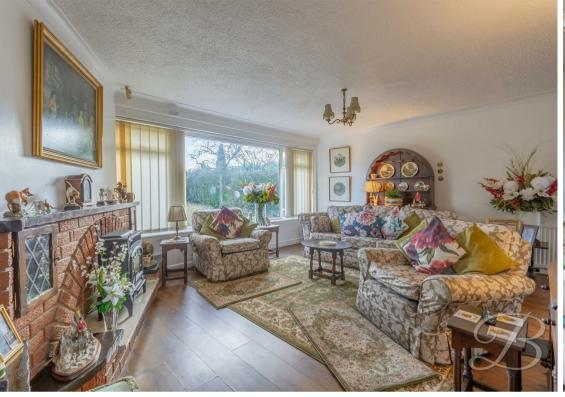

The ground floor presents beautiful accommodation, starting with the front living room, which boasts a traditional fireplace, as well as a light and airy setting for you to put your feet up. There's a delightful dining room just across from here with sliding doors that lead out to the rear garden for added convenience.

### Living Room 13'8" x 17'10"

With laminate flooring, central heating radiator, coving, traditional fireplace and window to the front elevation.