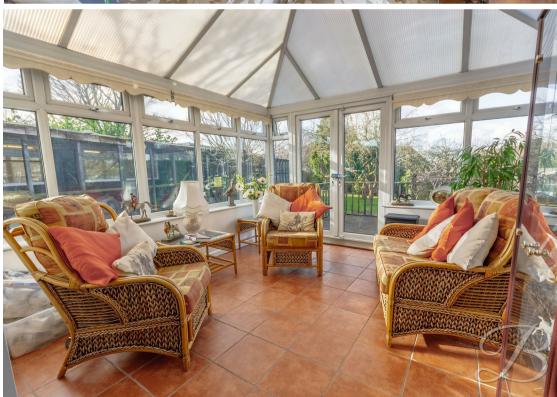

## Conservatory

With tiled flooring, surrounding windows and French doors leading out to the rear garden.