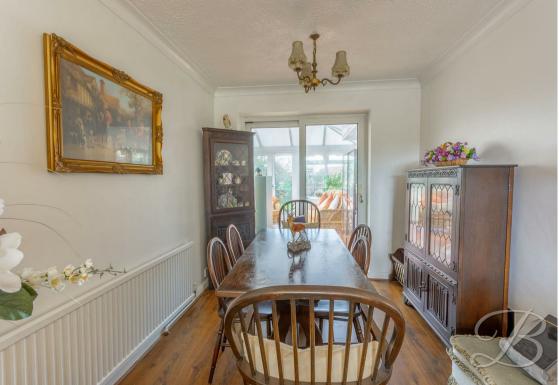

The ground floor presents beautiful accommodation, starting with the front living room, which boasts a traditional fireplace, as well as a light and airy setting for you to put your feet up. There's a delightful dining room just across from here with sliding doors that lead out to the rear garden for added convenience.

### Dining Room 7'11" x 8'4"

With laminate flooring, central heating radiator, coving and sliding doors leading outside.