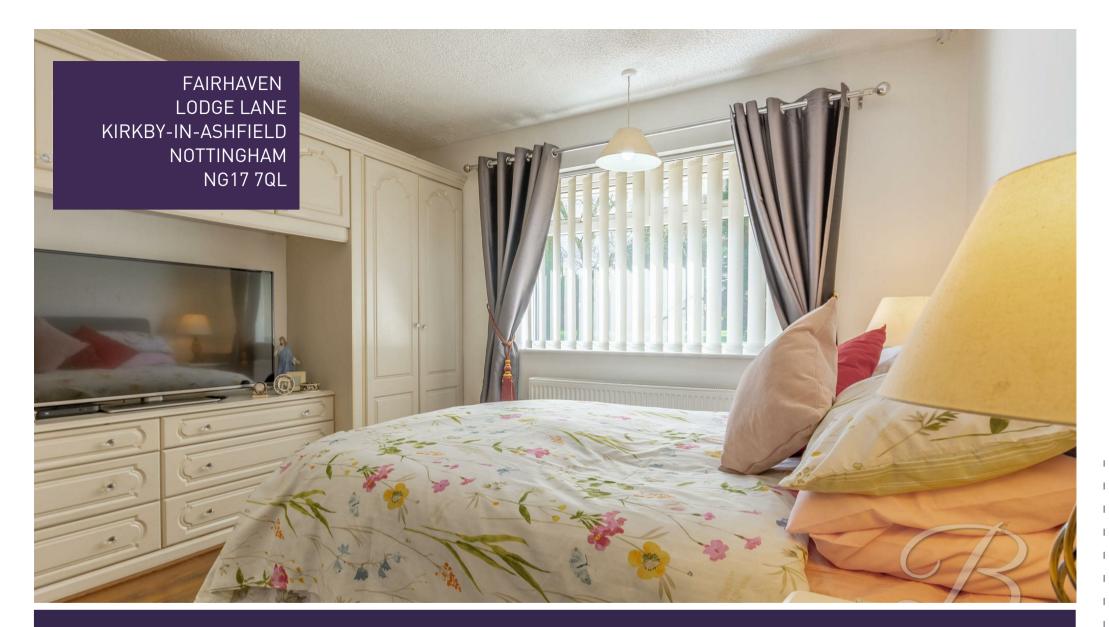

### Bedroom One 10'6" x 16'9"

With carpet to flooring, central heating radiator and window.