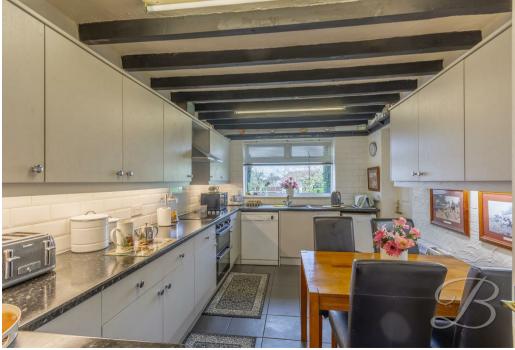

The kitchen is brilliant too, boasting a beautiful range of neutral toned wall and base units, along with ample worktop space for showing off your culinary skills. Having the added benefit of plumbing for your essential appliances. You'll also notice exposed ceiling beams finish this space perfectly. Together with access to a handy utility room. The inner hallway provides access to two double bedrooms, both of which have been kept to a great standard with laminate flooring and fitted wardrobes. The family bathroom can be found across from here, with full-height tiling, vanity storage, and a separate WC just next door. The first floor hosts two additional bedrooms, both of which have been lovingly maintained and offer so much potential!

### Kitchen 8'11" x 13'11"

Complete with modern cabinets and units, work surface, ceramic hob, splash back, extractor fan, tiled walls, inset sink with a mixer tap above, plumbing for a dishwasher, double integrated oven, tiled flooring, central heating radiator, exposed ceiling beams and window to the rear elevation.