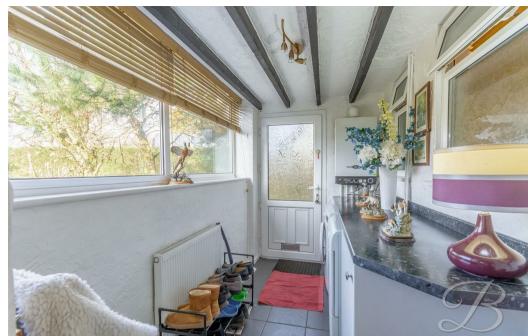

The ground floor presents beautiful accommodation, starting with the front living room, which boasts a traditional fireplace, as well as a light and airy setting for you to put your feet up. There's a delightful dining room just across from here with sliding doors that lead out to the rear garden for added convenience.

### Living Room 13'8" x 17'10"

With laminate flooring, central heating radiator, coving, traditional fireplace and window to the front elevation.