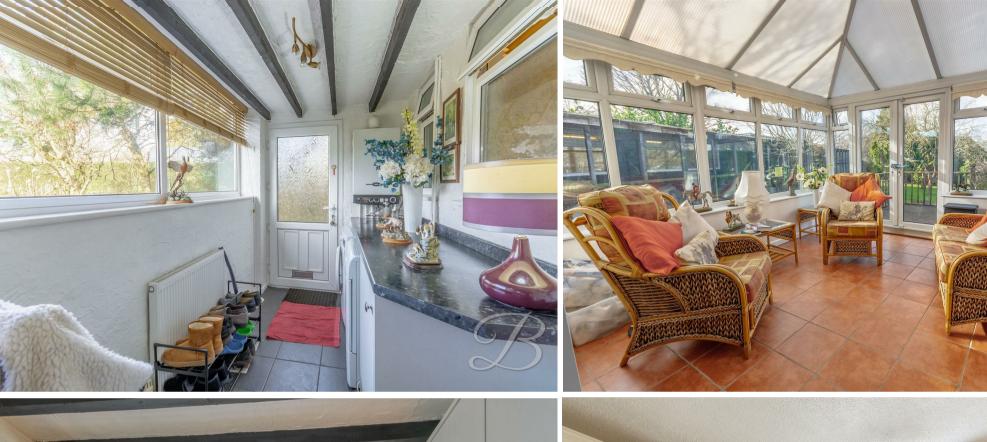

## Conservatory

With tiled flooring, surrounding windows and French doors leading out to the rear garden.