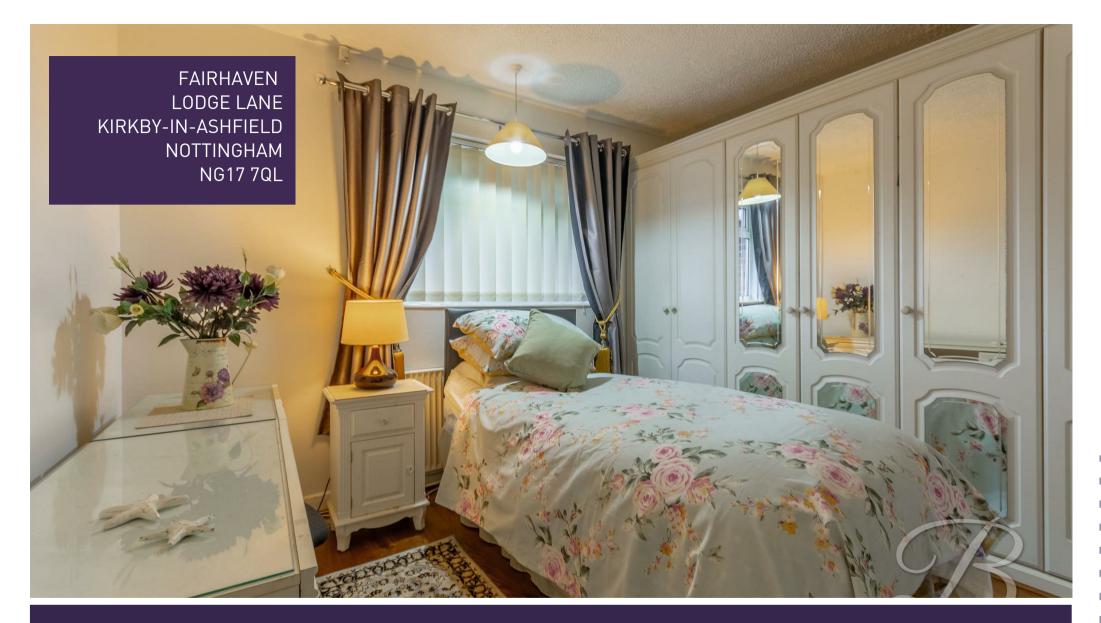

## Bedroom One 10'6" x 16'9"

With carpet to flooring, central heating radiator and window.

## Bedroom Two 10'6" x 15'6"

With carpet to flooring, central heating radiator and window.