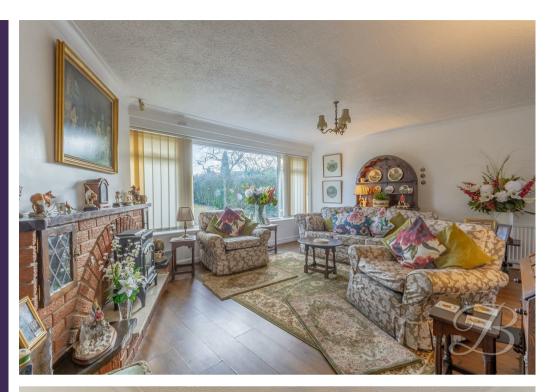

The ground floor presents beautiful accommodation, starting with the front living room, which boasts a traditional fireplace, as well as a light and airy setting for you to put your feet up. There's a delightful dining room just across from here with sliding doors that lead out to the rear garden for added convenience.

## Living Room 13'8" x 17'10"

With laminate flooring, central heating radiator, coving, traditional fireplace and window to the front elevation.