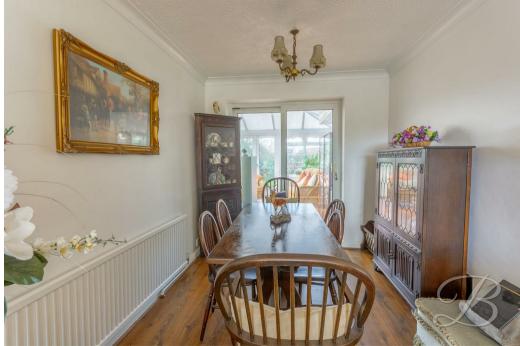

The ground floor presents beautiful accommodation, starting with the front living room, which boasts a traditional fireplace, as well as a light and airy setting for you to put your feet up. There's a delightful dining room just across from here with sliding doors that lead out to the rear garden for added convenience.

#### Dining Room 7'11" x 8'4"

With laminate flooring, central heating radiator, coving and sliding doors leading outside.