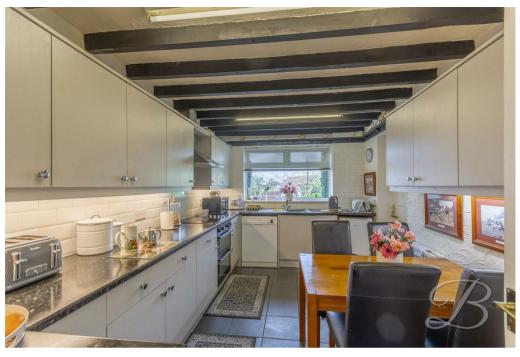

The kitchen is brilliant too, boasting a beautiful range of neutral toned wall and base units, along with ample worktop space for showing off your culinary skills. Having the added benefit of plumbing for your essential appliances. You'll also notice exposed ceiling beams finish this space perfectly. Together with access to a handy utility room. The inner hallway provides access to two double bedrooms, both of which have been kept to a great standard with laminate flooring and fitted wardrobes. The family bathroom can be found across from here, with full-height tiling, vanity storage, and a separate WC just next door. The first floor hosts two additional bedrooms, both of which have been lovingly maintained and offer so much potential!

#### Kitchen 8'11" x 13'11"

Complete with modern cabinets and units, work surface, ceramic hob, splash back, extractor fan, tiled walls, inset sink with a mixer tap above, plumbing for a dishwasher, double integrated oven, tiled flooring, central heating radiator, exposed ceiling beams and window to the rear elevation.