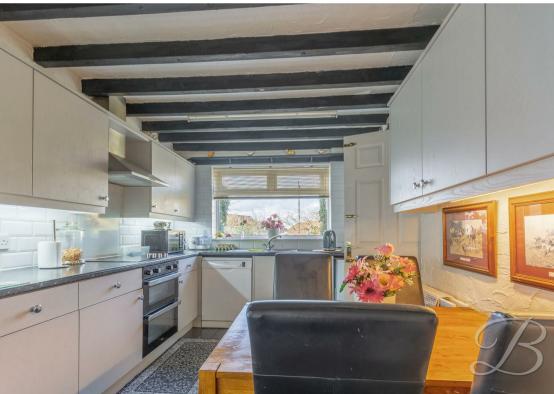

The kitchen is brilliant too, boasting a beautiful range of neutral toned wall and base units, along with ample worktop space for showing off your culinary skills. Having the added benefit of plumbing for your essential appliances. You'll also notice exposed ceiling beams finish this space perfectly. Together with access to a handy utility room. The inner hallway provides access to two double bedrooms, both of which have been kept to a great standard with laminate flooring and fitted wardrobes. The family bathroom can be found across from here, with full-height tiling, vanity storage, and a separate WC just next door. The first floor hosts two additional bedrooms, both of which have been lovingly maintained and offer so much potential!

#### Kitchen 8'11" x 13'11"

Complete with modern cabinets and units, work surface, ceramic hob, splash back, extractor fan, tiled walls, inset sink with a mixer tap above, plumbing for a dishwasher, double integrated oven, tiled flooring, central heating radiator, exposed ceiling beams and window to the rear elevation.