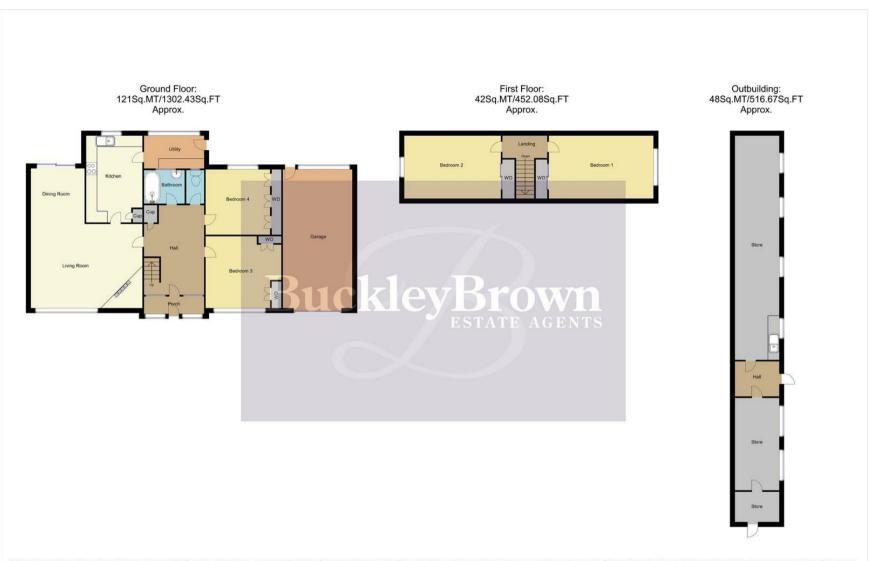

The ground floor presents beautiful accommodation, starting with the front living room, which boasts a traditional fireplace, as well as a light and airy setting for you to put your feet up. There's a delightful dining room just across from here with sliding doors that lead out to the rear garden for added convenience.

The kitchen is brilliant too, boasting a beautiful range of neutral toned wall and base units, along with ample worktop space for showing off your culinary skills. Having the added benefit of plumbing for your essential appliances. You'll also notice exposed ceiling beams finish this space perfectly. Together with access to a handy utility room. The inner hallway provides access to two double bedrooms, both of which have been kept to a great standard with laminate flooring and fitted wardrobes. The family bathroom can be found across from here, with full-height tiling, vanity storage, and a separate WC just next door. The first floor hosts two additional bedrooms, both of which have been lovingly maintained and offer so much potential!

The outside space complements this home perfectly and features a sweeping gravel driveway to the front boasting off-street parking, along with an attached garage. Along with surrounding mature trees, adding additional privacy. There is an established garden to the rear with a decked seating area and maintained lawn.

With laminate flooring, central heating radiator, coving, staircase leading to the first floor, with access to;

## Living Room 13'8" x 17'10"

With laminate flooring, central heating radiator, coving, traditional fireplace and window to the front elevation.

#### Dining Room 7'11" x 8'4"

With laminate flooring, central heating radiator, coving and sliding doors leading outside.

## Conservatory

With tiled flooring, surrounding windows and French doors leading out to the rear garden.

#### Kitchen 8'11" x 13'11"

Complete with modern cabinets and units, work surface, ceramic hob, splash back, extractor fan, tiled walls, inset sink with a mixer tap above, plumbing for a dishwasher, double integrated oven, tiled flooring, central heating radiator, exposed ceiling beams and window to the rear elevation.

## Bedroom Three 11'5" x 11'8"

With laminate flooring, central heating radiator, fitted wardrobe and window to the front elevation.

#### Bedroom Four 10'6" x 11'8"

With laminate flooring, central heating radiator, built-in wardrobe and window to the rear elevation.

## Bathroom 5'5" x 6'8"

Complete with a panelled bath, wash hand basin with vanity storage, full height tiling and central heating radiator.

#### WC

Fitted with a separate low flush WC.

## Bedroom One 10'6" x 16'9"

With carpet to flooring, central heating radiator and window.

## Bedroom Two 10'6" x 15'6"

With carpet to flooring, central heating radiator and window.

## Outbuilding

With three separate storage rooms, which can be utilised for a variety of purposes. The largest contains neutral cabinets and units, work surface, inset sink, tiled flooring, fitted shelving and four windows allowing ample light.

#### Outside

With a sweeping gravelled driveway to the front elevation providing off-street parking, along with an attached garage. Along with surrounding, mature trees adding additional privacy. There is an established garden to the rear with a decked seating area, two sheds and a maintained lawn.

Whilst every attempt has been made to ensure the accuracy of the floor plan contained here, no responsibility is taken for incorrect measurements of doors, windows, appliances and room or any error, omission or misstatement. Exterior and interior walls are drawn to scale based on interior measurements. Any figure given is for initial guidance only and should not be relied on as a basis of valuation. These plans are for marketing purposes only and should be used as such by any prospective purchase. Specially no guarantee is given on the total square footage of the property if quoted on this plan.