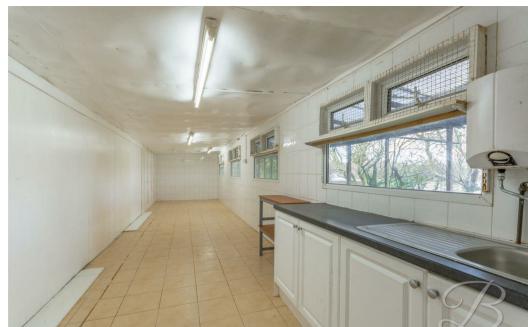

eating radiator.

#### WC

Fitted with a separate low flush WC.

## Bedroom One 10'6" x 16'9"

With carpet to flooring, central heating radiator and window.

## Bedroom Two 10'6" x 15'6"

With carpet to flooring, central heating radiator and window.

## Outbuilding

With three separate storage rooms, which can be utilised for a variety of purposes. The largest contains neutral cabinets and units, work surface, inset sink, tiled flooring, fitted shelving and four windows allowing ample light.

#### Outside

With a sweeping gravelled driveway to the front elevation providing off-street parking, along with an attached garage. Along with surrounding, mature trees adding additional privacy. There is an established garden to the rear with a decked seating area, two sheds and a maintained lawn.











Whilst every attempt has been made to ensure the accuracy of the floor plan contained here, no responsibility is taken for incorrect measurements of doors, windows, appliances and room or any error, omission or misstatement. Exterior and interior walls are drawn to scale based on interior measurements. Any figure given is for initial guidance only and should not be relied on as a basis of valuation. These plans are for marketing purposes only and should be used as such by any prospective purchase. Specially no guarantee is given on the total square footage of the property if quoted on this plan.

CC Ltd @2018





BuckleyBrown Estate Agents
55- 57 Leeming Street | Mansfield | Nottinghamshire | NG18 1ND
t: 01623 633633 | mansfield@buckleybrown.co.uk | www.buckleybrown.co.uk

IMPOR