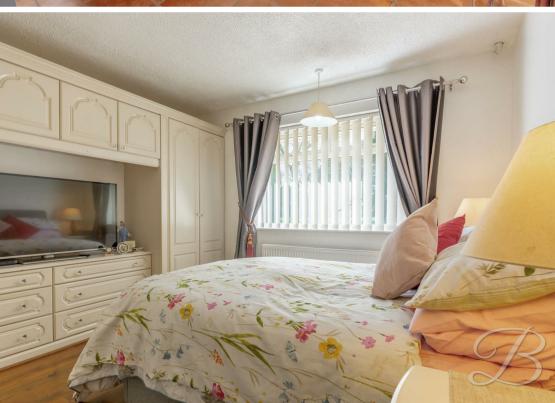

## Bedroom One 10'6" x 16'9"

With carpet to flooring, central heating radiator and window.

## Bedroom Two 10'6" x 15'6"

With carpet to flooring, central heating radiator and window.