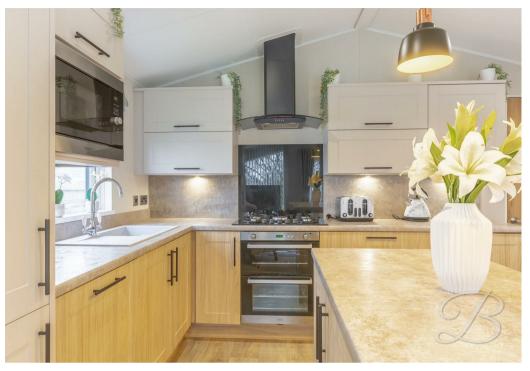

A detailed personal inspection will reveal the welcoming entrance hall. From here you will find the attractive open plan kitchen/dining room which has an array of attractive wall, base and drawer units with essential integrated appliances. Not to mention the wooden island breakfast bar along with room for additional dining furniture. The living room is simply stunning, complete a warm feature fireplace and sliding doors giving access to the balcony.

## Open plan Kitchen/Dining room 13'2" x 9'10"

With triple aspect windows to the front and both side elevations. Along with sliding doors to the front elevation. Complete with an attractive range of units and wall cabinetry, inset sink and drainer and essential integrated appliances. There is also a separate cupboard for added convenience.