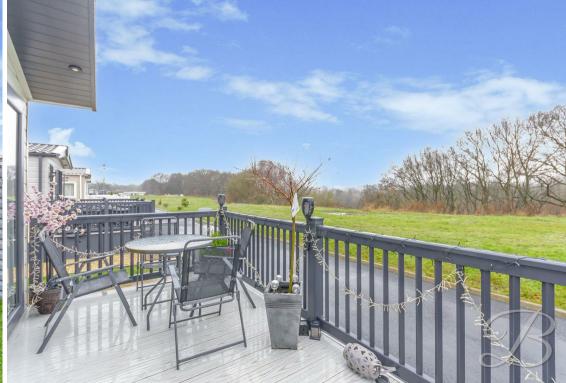

This property also hosts three well proportioned bedrooms with the two of the bedrooms having the benefit of built in wardrobes for added convenience. The master bedroom also benefits from a two piece ensuite. To complete the accommodation, there is a modern three piece shower suite. Outside continues to impress with a private driveway with space for one off road parking and a balcony to the front elevation with space for seating furniture. Don't miss out, call now to arrange a viewing!

Shower room 3'5" x 4'5"

Complete three piece suite with Hand wash basin, low flush WC and shower. With window to the side elevation and cupboard for additional storage.

Outside

Balcony to the front elevation and easy to maintain lawn to the rear both with space for additional furniture.