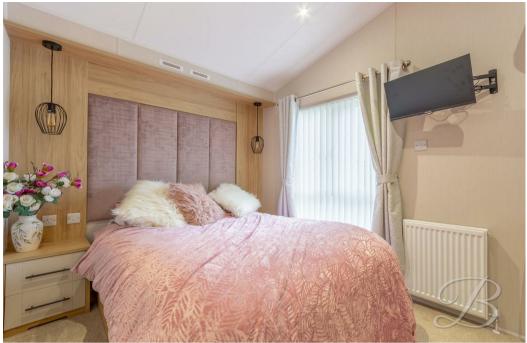

## En suite

Fitted with hand ash basin and low flush WC along with a window to the side elevation.

Bedroom two 7'0" x 8'2"

With built in wardrobes and window to the side elevation.

Bedroom three 7'0" x 7'0" With window to the side elevation.

Shower room 3'5" x 4'5"

Complete three piece suite with Hand wash basin, low flush WC and shower. With window to the side elevation and cupboard for additional storage.

Outside

Balcony to the front elevation and easy to maintain lawn to the rear both with space for additional furniture.