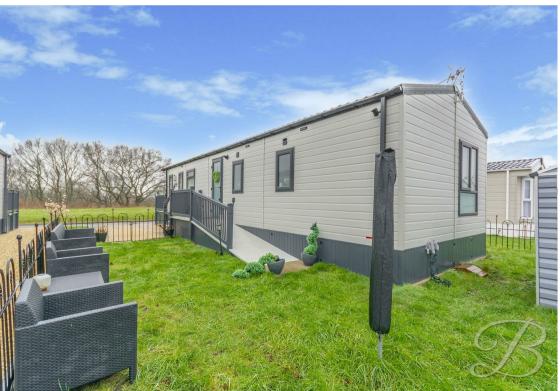

This property also hosts three well proportioned bedrooms with the two of the bedrooms having the benefit of built in wardrobes for added convenience. The master bedroom also benefits from a two piece ensuite. To complete the accommodation, there is a modern three piece shower suite. Outside continues to impress with a private driveway with space for one off road parking and a balcony to the front elevation with space for seating furniture. Don't miss out, call now to arrange a viewing!

Shower room 3'5" x 4'5"

Complete three piece suite with Hand wash basin, low flush WC and shower. With window to the side elevation and cupboard for additional storage.

Outside

Balcony to the front elevation and easy to maintain lawn to the rear both with space for additional furniture.