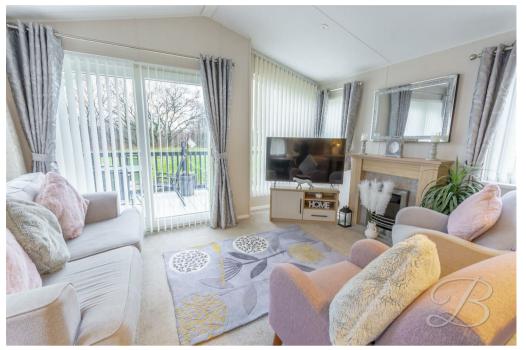

A detailed personal inspection will reveal the welcoming entrance hall. From here you will find the attractive open plan kitchen/dining room which has an array of attractive wall, base and drawer units with essential integrated appliances. Not to mention the wooden island breakfast bar along with room for additional dining furniture. The living room is simply stunning, complete a warm feature fireplace and sliding doors giving access to the balcony.

Living room 13'2" x 9'10" Seating area wit feature fireplace and sliding doors leading outside.

Bedroom one 8'2" x 13'2"
With window to the rear elevation, built in

wardrobes and a private two piece en suite.