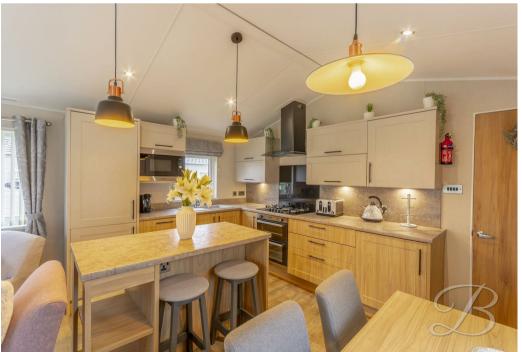

A detailed personal inspection will reveal the welcoming entrance hall. From here you will find the attractive open plan kitchen/dining room which has an array of attractive wall, base and drawer units with essential integrated appliances. Not to mention the wooden island breakfast bar along with room for additional dining furniture. The living room is simply stunning, complete a warm feature fireplace and sliding doors giving access to the balcony.

## Open plan Kitchen/Dining room 13'2" x 9'10"

With triple aspect windows to the front and both side elevations. Along with sliding doors to the front elevation. Complete with an attractive range of units and wall cabinetry, inset sink and drainer and essential integrated appliances. There is also a separate cupboard for added convenience.