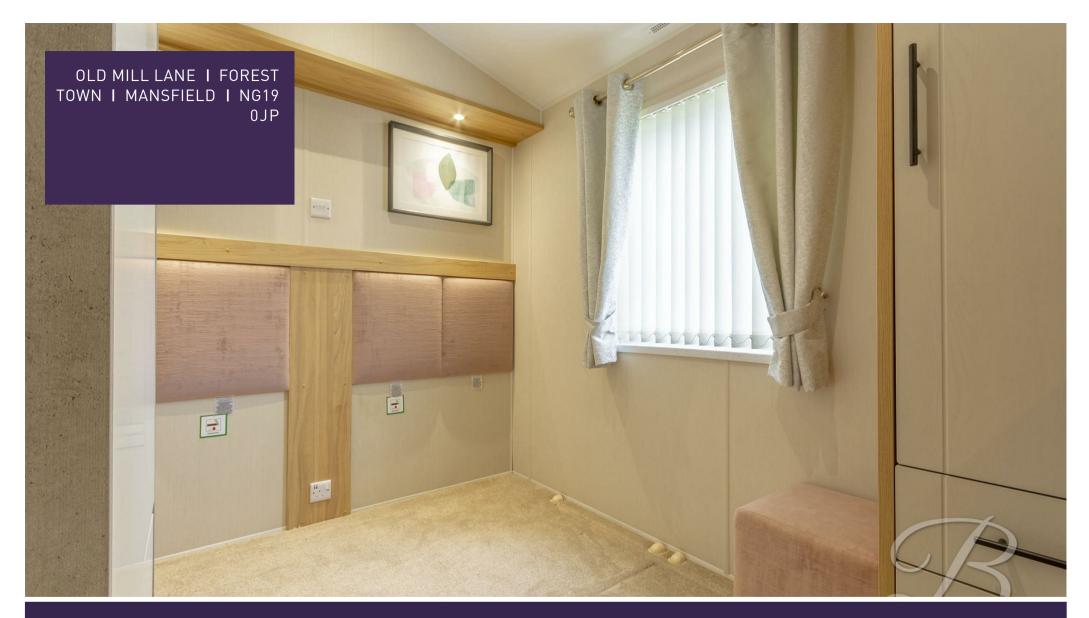

Living room 13'2" x 9'10" Seating area wit feature fireplace and sliding doors leading outside.

Bedroom one 8'2" x 13'2"
With window to the rear elevation, built in

wardrobes and a private two piece en suite.