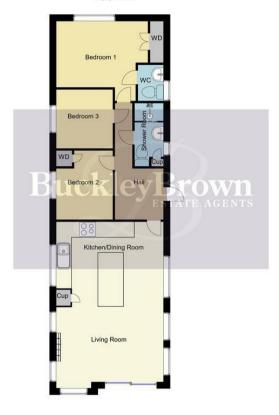

## Ground Floor: 56Sq.MT/183.727Sq.FT Approx.

Whilst every attempt has been made to ensure the accuracy of the floor plan contained here, no responsibility is taken for incorrect measurements of doors, windows, appliances and room or any error, omission or misstatement. Exterior and interior walls are drawn to scale based on interior measurements. Any figure given is for initial guidance only and should not be relied on as basis of valuation. These plans are for marketing purposes only and should be used as such by any prospective purchase. Specially no guarantee is should not be relied on as a basis of valuation. These plans are for marketing purposes only and should be used as such by any prospective purchase. Specifically no guarantee is given on the total square footage of the property if quoted on this plan.