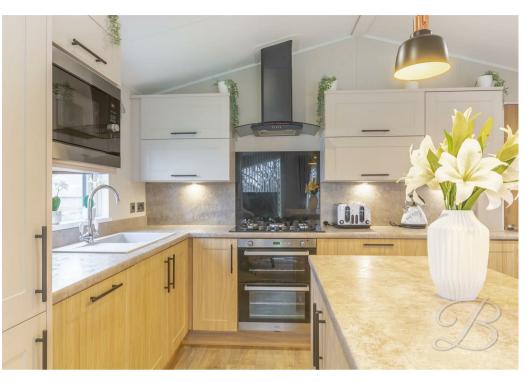

A detailed personal inspection will reveal the welcoming entrance hall. From here you will find the attractive open plan kitchen/dining room which has an array of attractive wall, base and drawer units with essential integrated appliances. Not to mention the wooden island breakfast bar along with room for additional dining furniture. The living room is simply stunning, complete a warm feature fireplace and sliding doors giving access to the balcony.

## Open plan Kitchen/Dining room 13'2" x 9'10"

With triple aspect windows to the front and both side elevations. Along with sliding doors to the front elevation. Complete with an attractive range of units and wall cabinetry, inset sink and drainer and essential integrated appliances. There is also a separate cupboard for added convenience.