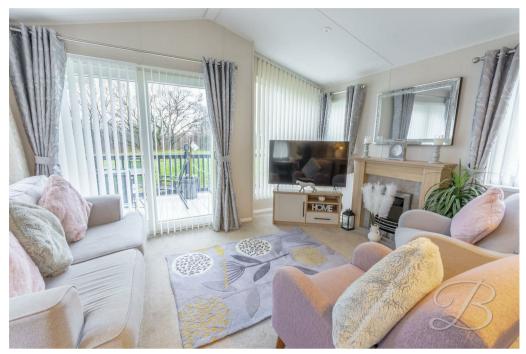

A detailed personal inspection will reveal the welcoming entrance hall. From here you will find the attractive open plan kitchen/dining room which has an array of attractive wall, base and drawer units with essential integrated appliances. Not to mention the wooden island breakfast bar along with room for additional dining furniture. The living room is simply stunning, complete a warm feature fireplace and sliding doors giving access to the balcony.

Living room 13'2" x 9'10" Seating area wit feature fireplace and sliding doors leading outside.

Bedroom one 8'2" x 13'2" With window to the rear elevation, built in wardrobes and a private two piece en suite.