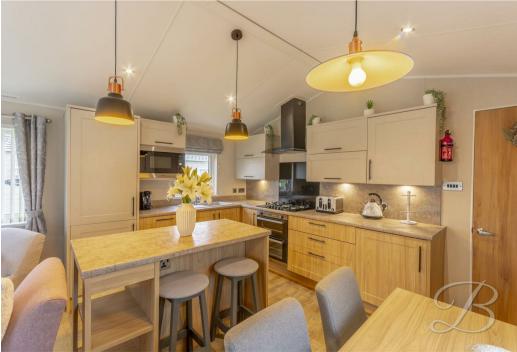

A detailed personal inspection will reveal the welcoming entrance hall. From here you will find the attractive open plan kitchen/dining room which has an array of attractive wall, base and drawer units with essential integrated appliances. Not to mention the wooden island breakfast bar along with room for additional dining furniture. The living room is simply stunning, complete a warm feature fireplace and sliding doors giving access to the balcony.

## Open plan Kitchen/Dining room 13'2" x 9'10"

With triple aspect windows to the front and both side elevations. Along with sliding doors to the front elevation. Complete with an attractive range of units and wall cabinetry, inset sink and drainer and essential integrated appliances. There is also a separate cupboard for added convenience.