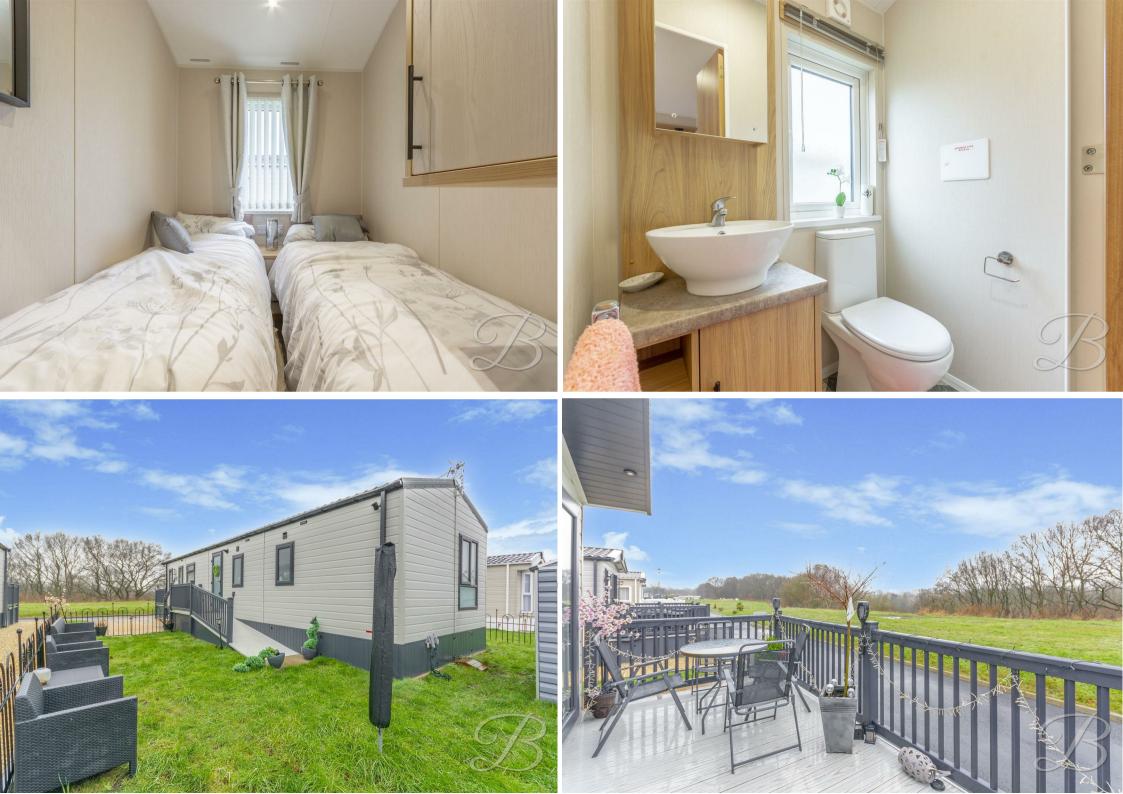

This property also hosts three well proportioned bedrooms with the two of the bedrooms having the benefit of built in wardrobes for added convenience. The master bedroom also benefits from a two piece ensuite. To complete the accommodation, there is a modern three piece shower suite. Outside continues to impress with a private driveway with space for one off road parking and a balcony to the front elevation with space for seating furniture. Don't miss out, call now to arrange a viewing!

## En suite

Fitted with hand ash basin and low flush WC along with a window to the side elevation.

Bedroom two 7'0" x 8'2" With built in wardrobes and window to the side elevation.

Bedroom three 7'0" x 7'0" With window to the side elevation.

Shower room 3'5" x 4'5" Complete three piece suite with Hand wash basin, low flush WC and shower. With window to the side elevation and cupboard for additional storage.

Outside

Balcony to the front elevation and easy to maintain lawn to the rear both with space for additional furniture.