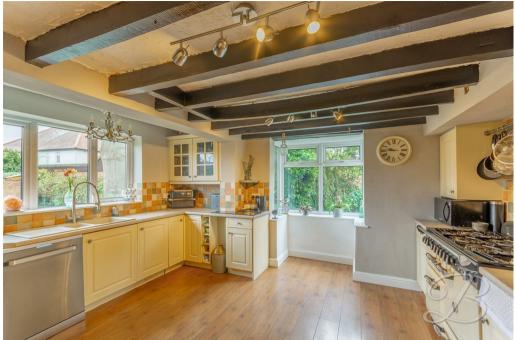

In the main house, the entrance hallway leads to an inviting lounge with log burner which stands beautifully whilst adding character and warmth. Moving through the delightful dining room, the perfect spot to invite the family over for a Sunday roast, you will find a large fitted kitchen, comprising exposed ceiling beams creating a traditional twist, with neighbouring utility room and downstairs W/C and laundry room. The ground floor has the bonus of a good-sized snug room which is a very versatile space.

Hall With access to;

Dining Room 10'4" x 12'1" With window to front elevation.

Kitchen 14'0" x 12'1" A range of cabinets with work surface over, with a bay window to front elevation.

Utility 6'11" x 6'1" With window to rear elevation and side door.