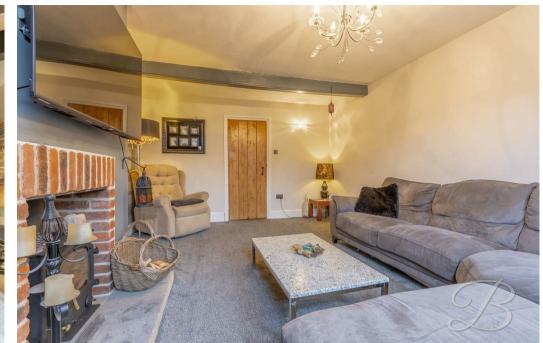

In the main house, the entrance hallway leads to an inviting lounge with log burner which stands beautifully whilst adding character and warmth. Moving through the delightful dining room, the perfect spot to invite the family over for a Sunday roast, you will find a large fitted kitchen, comprising exposed ceiling beams creating a traditional twist, with neighbouring utility room and downstairs W/C and laundry room. The ground floor has the bonus of a good-sized snug room which is a very versatile space.

Snug 12'0" x 12'1" With dual aspect windows.

Living Room 13'7" x 12'0" With windows to side elevation.