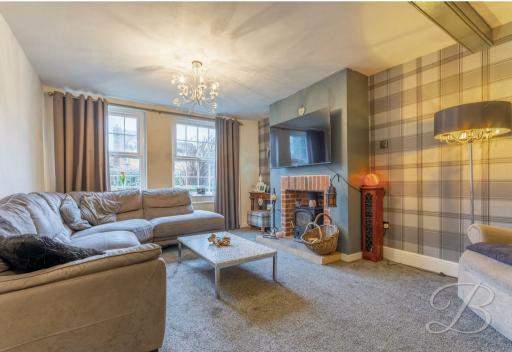

In the main house, the entrance hallway leads to an inviting lounge with log burner which stands beautifully whilst adding character and warmth. Moving through the delightful dining room, the perfect spot to invite the family over for a Sunday roast, you will find a large fitted kitchen, comprising exposed ceiling beams creating a traditional twist, with neighbouring utility room and downstairs W/C and laundry room. The ground floor has the bonus of a good-sized snug room which is a very versatile space.

Snug 12'0" x 12'1" With dual aspect windows.

Living Room 13'7" x 12'0" With windows to side elevation.