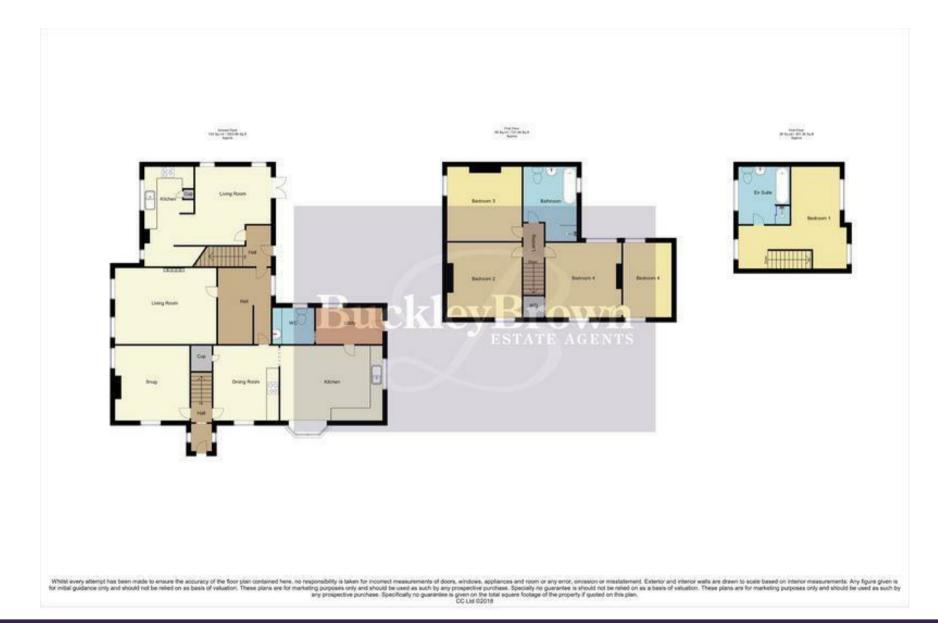

Bedroom One 17'7" x 16'6" With carpeted flooring and windows to side elevation.

Ensuite 8'0" x 9'4" Including a four piece suite.

IMPORTANT: we would like to inform prospective purchasers that these sales particulars have been prepared as a general guide only. A detailed survey has not been carried out, nor the services, appliances and fittings tested. Room sizes should not be relied upon for furnishing purposes and are approximate. If floor plans are included, they are for guidance only and illustration purposes only and may not be to scale. If there are any important matters likely to affect your decision to buy, please contact us before viewing the property.