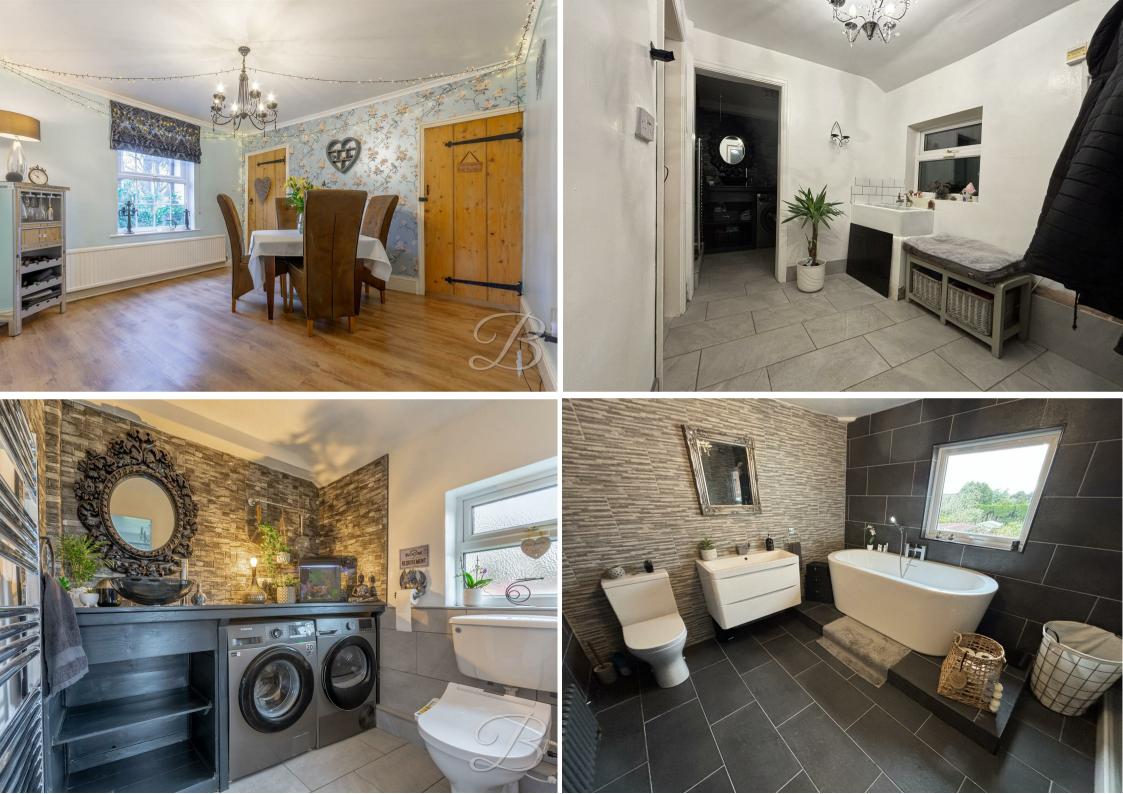

In the main house, the entrance hallway leads to an inviting lounge with log burner which stands beautifully whilst adding character and warmth. Moving through the delightful dining room, the perfect spot to invite the family over for a Sunday roast, you will find a large fitted kitchen, comprising exposed ceiling beams creating a traditional twist, with neighbouring utility room and downstairs W/C and laundry room. The ground floor has the bonus of a good-sized snug room which is a very versatile space.

Moving upstairs, from the landing you'll have access to three impressive double bedrooms, one of which offers a surprise dressing room, currently used as a fourth double bedroom. Excellent space and flexibility are abundant to add your own stamp. The modern bathroom is outstanding with a step leading up to a freestanding bath with garden views to watch the sunset, large walk-in shower, W/C and hand wash basin with vanity unit!

## WC

Including hand wash basin and low flush WC.

Landing With access to;

Bedroom Two 12'0" x 12'1" Window to front elevation.

Bedroom Three 12'0" x 12'0" Window to side elevation.

Bedroom Four 12'0" x 12'1" Window to front and rear elevation.

Bedroom One 17'7" x 16'6" With carpeted flooring and windows to side elevation.

Ensuite 8'0" x 9'4" Including a four piece suite.

IMPORTANT: we would like to inform prospective purchasers that these sales particulars have been prepared as a general guide only. A detailed survey has not been carried out, nor the services, appliances and fittings tested. Room sizes should not be relied upon for furnishing purposes and are approximate. If floor plans are included, they are for guidance only and illustration purposes only and may not be to scale. If there are any important matters likely to affect your decision to buy, please contact us before viewing the property.