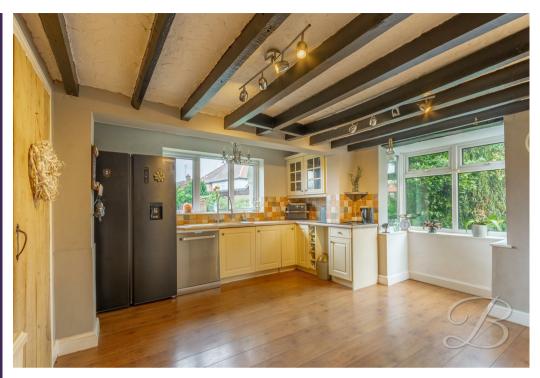

In the main house, the entrance hallway leads to an inviting lounge with log burner which stands beautifully whilst adding character and warmth. Moving through the delightful dining room, the perfect spot to invite the family over for a Sunday roast, you will find a large fitted kitchen, comprising exposed ceiling beams creating a traditional twist, with neighbouring utility room and downstairs W/C and laundry room. The ground floor has the bonus of a good-sized snug room which is a very versatile space.

Hall With access to;

Dining Room 10'4" x 12'1" With window to front elevation.

Kitchen 14'0" x 12'1" A range of cabinets with work surface over, with a bay window to front elevation.

Utility 6'11" x 6'1" With window to rear elevation and side door.